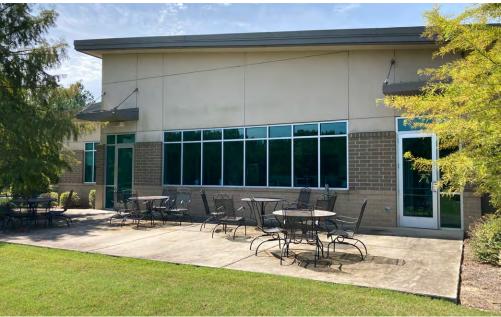

#### Class A Office Space

- ±9,400 Total SF of Class A Office space
- Built in 2010 and well-maintained looks new
- Excellent location, less than two (2) miles from I-77 and I-26
- Features include:
  - Training Room with Stadium Seating
  - Twelve (12) private offices and space for approximtely twelve (12) cubicles
  - · Reception area
  - Gorgeous Conference Room
  - · Large Print/Copy Room
  - Spacious Break Room and Outdoor Patio
- Built to LEED Standards
- Six (6) additional acres may be added for expansion or a warehouse
- All furniture included