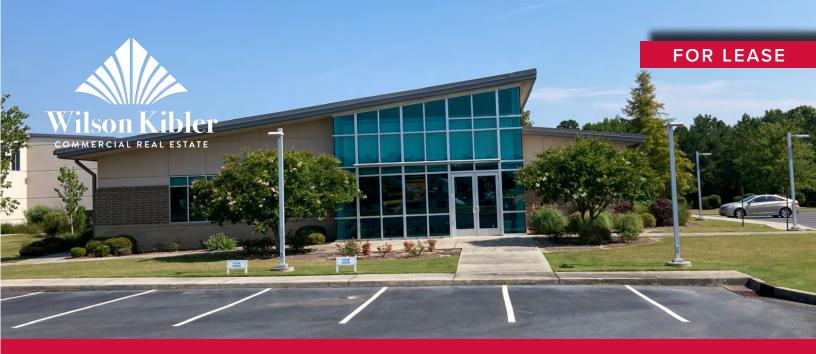

W COLUMBIA, SOUTH CAROLINA 29172

\$23.43 PSF Net of E & Janitorial

<u>Video Link</u>: bit.ly/110SaxeGoth

#### Class A Office Space

- ±9,400 Total SF of Class A Office space
- Built in 2010 and well-maintained looks new
- Excellent location, less than two (2) miles from I-77 and I-26
- Features include:
  - Training Room with Stadium Seating
  - Twelve (12) private offices and space for approximtely twelve (12) cubicles
  - · Reception area
  - Gorgeous Conference Room
  - · Large Print/Copy Room
  - Spacious Break Room and Outdoor Patio
- Built to LEED Standards
- Six (6) additional acres may be added for expansion or a warehouse
- All furniture included