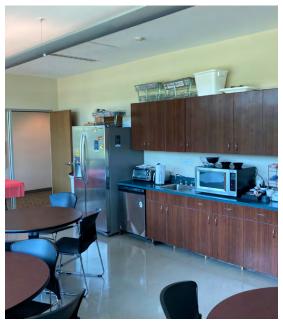

#### Class A Office Space

- ±9,400 Total SF of Class A Office space
- Built in 2010 and well-maintained looks new
- Excellent location, less than two (2) miles from I-77 and I-26
- Features include:
  - Training Room with Stadium Seating
  - Twelve (12) private offices and space for approximtely twelve (12) cubicles
  - · Reception area
  - Gorgeous Conference Room
  - · Large Print/Copy Room
  - Spacious Break Room and Outdoor Patio
- Built to LEED Standards
- Six (6) additional acres may be added for expansion or a warehouse
- All furniture included