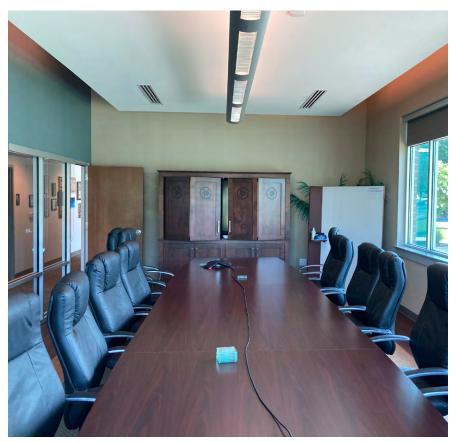

#### Class A Office Space

- ±9,400 Total SF of Class A Office space
- Built in 2010 and well-maintained looks new
- Excellent location, less than two (2) miles from I-77 and I-26
- Features include:
  - Training Room with Stadium Seating
  - Twelve (12) private offices and space for approximtely twelve (12) cubicles
  - · Reception area
  - Gorgeous Conference Room
  - · Large Print/Copy Room
  - Spacious Break Room and Outdoor Patio
- Built to LEED Standards
- Six (6) additional acres may be added for expansion or a warehouse
- All furniture included