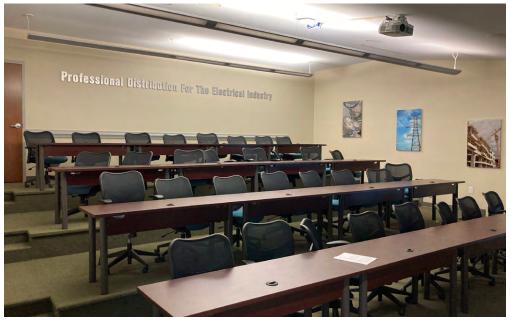

#### Class A Office Space

- ±9,400 Total SF of Class A Office space
- Built in 2010 and well-maintained looks new
- Excellent location, less than two (2) miles from I-77 and I-26
- Features include:
  - Training Room with Stadium Seating
  - Twelve (12) private offices and space for approximtely twelve (12) cubicles
  - · Reception area
  - Gorgeous Conference Room
  - · Large Print/Copy Room
  - Spacious Break Room and Outdoor Patio
- Built to LEED Standards
- Six (6) additional acres may be added for expansion or a warehouse
- All furniture included