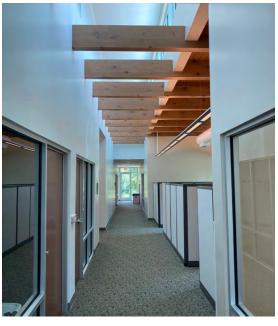

#### Class A Office Space

- ±9,400 Total SF of Class A Office space
- Built in 2010 and well-maintained looks new
- Excellent location, less than two (2) miles from I-77 and I-26
- Features include:
  - Training Room with Stadium Seating
  - Twelve (12) private offices and space for approximtely twelve (12) cubicles
  - · Reception area
  - Gorgeous Conference Room
  - · Large Print/Copy Room
  - Spacious Break Room and Outdoor Patio
- Built to LEED Standards
- Six (6) additional acres may be added for expansion or a warehouse
- All furniture included