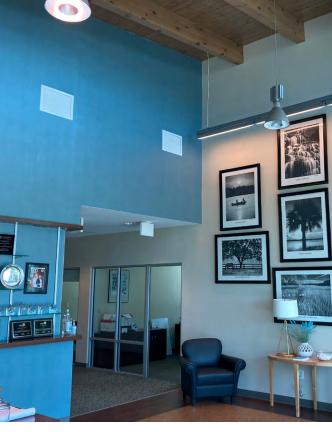

#### Class A Office Space

- ±9,400 Total SF of Class A Office space
- Built in 2010 and well-maintained looks new
- Excellent location, less than two (2) miles from I-77 and I-26
- Features include:
  - Training Room with Stadium Seating
  - Twelve (12) private offices and space for approximtely twelve (12) cubicles
  - · Reception area
  - Gorgeous Conference Room
  - · Large Print/Copy Room
  - Spacious Break Room and Outdoor Patio
- Built to LEED Standards
- Six (6) additional acres may be added for expansion or a warehouse
- All furniture included