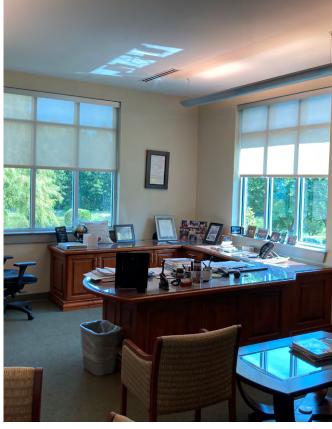

#### Class A Office Space

- ±9,400 Total SF of Class A Office space
- Built in 2010 and well-maintained looks new
- Excellent location, less than two (2) miles from I-77 and I-26
- Features include:
  - Training Room with Stadium Seating
  - Twelve (12) private offices and space for approximtely twelve (12) cubicles
  - · Reception area
  - Gorgeous Conference Room
  - · Large Print/Copy Room
  - Spacious Break Room and Outdoor Patio
- Built to LEED Standards
- Six (6) additional acres may be added for expansion or a warehouse
- All furniture included