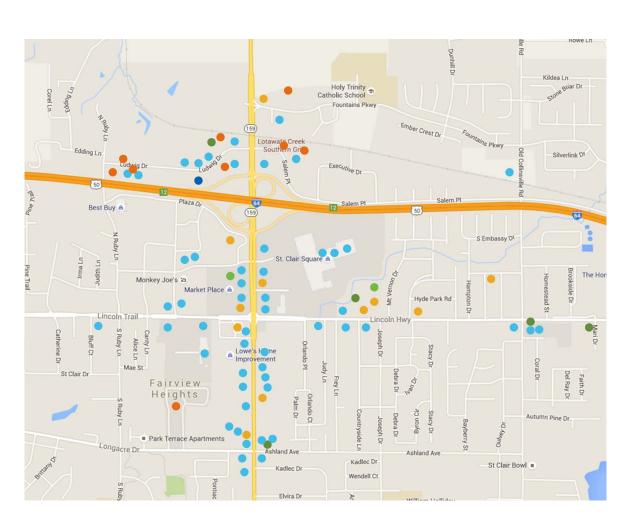

#### **AMENITIES MAP**

#### DINING

Lotawata Creek TGI Fridays Shogun Japanese Steakhouse Andria's Restaurant Houlihan's **Bob Evans** Olive Garden Applebee's Joe's Crab Shack Sbarro Panda Express Charley's Grilled Subs Sarku Japan Gyro Gyro Cheddar's Taco Bell Ruby Tuesday Hooters **Boston Market** Wasabi Sushi Bar Red Robin White Castle Imo's Pizza Arby's Fortel's Pizza Lilly Steak & Grill China King The Chuck Wagon

Burger King Dandy Inn Irish Pub Penn Station Subway McAlister's Deli Long John Silver's Show-Me's Sports Bar Honey Baked Ham McDonld's Chipotle Steak n Shake Cayden's Diner ERJ Dining **Smokey Bones** LongHorn Steakhouse Popeves St. Louis Bread Co. Firehouse Subs Wing Street Pasta Fare Krispy Kreme

### Sushi Tatsu LODGING

Fazoli's

Holiday Inn America's Best Value Inn Four Points by Sheraton Super 8 Drury Inn & Suites

Fairfield Inn **Comfort Suites** Hampton Inn Marriott ExecuStay

#### **GROCERY & PHARMACY**

Fresh Thyme Schnucks

Centrue Bank US Bank Associated Bank First Bank **HSBC** Bank First Community Credit Union F& M Bank Commerce Bank Regions Bank

#### FITNESS CENTERS

Planet Fitness Curves Club Fitness **Dynamic Fitness** 

#### ENTERTAINMENT

St. Clair 10 Cine