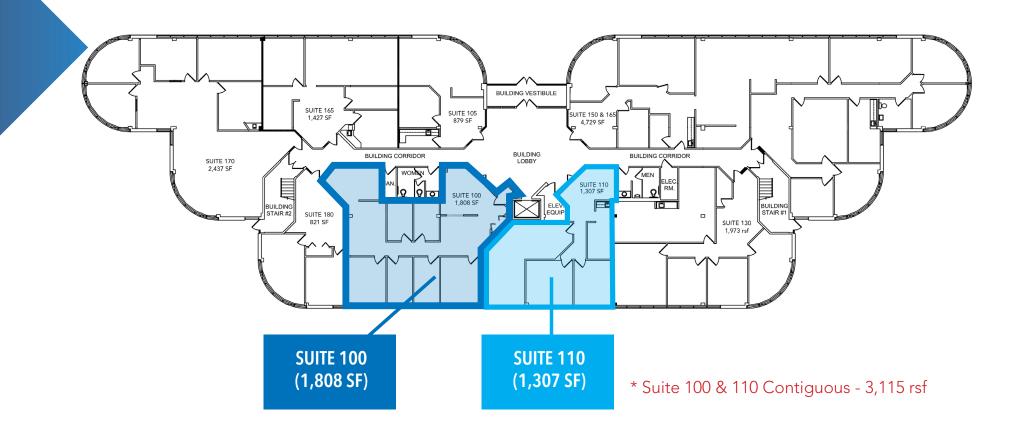

za I is directly across from St. Clair Square Mall and offers high visibility, convenient access to all markets and close proximity to Downtown St. Louis (15 minutes), Scott Airforce Base/Mid America Airport (12 minutes) and Lambert St. Louis International Airport (30 minutes).

- 1,023 4,903 sf available
- Two-story Class A office building
- All common areas recently upgraded (including restrooms)
- Monument signage available
- Immediate access to I-64 & Route 159
- Dozens of restaurants and services within the immediate area
- Convenient to I-255, I-70, I-55 and Illinois Routes 157, 158, 159 and 143
- Full Service Lease Rate: \$21.90 psf











# FAIRVIEW EXECUTIVE PLAZA I



333 SALEM PLACE | FAIRVIEW HEIGHTS, IL, 62208 | I-64 & RTE. 159

### **1ST FLOOR - FLOOR TO CEILING GLASS**



# CONTACT ELLEN MANNION

314.880.0426 emannion@balkebrown.com

# FAIRVIEW EXECUTIVE PLAZA I



333 SALEM PLACE | FAIRVIEW HEIGHTS, IL, 62208 | I-64 & RTE. 159

### **2ND FLOOR**



# CONTACT ELLEN MANNION

314.880.0426 emannion@balkebrown.com

The information provided herein was obtained from sources believed reliable; however, Transwestern makes no guarantees, warranties or representations as to the completeness or accuracy thereof.

The presentation of this property is submitted subject to errors, omissions, change of price or conditions, prior sale or lease, or withdrawal without notice. Copyright © 2022 Transwestern.

# FAIRVIEW EXECUTIVE PLAZA I

333 SALEM PLACE | FAIRVIEW HEIGHTS, IL, 62208 | I-64 & RTE. 159





#### **AMENITIES MAP**

#### DINING

Lotawata Creek TGI Fridays Shogu