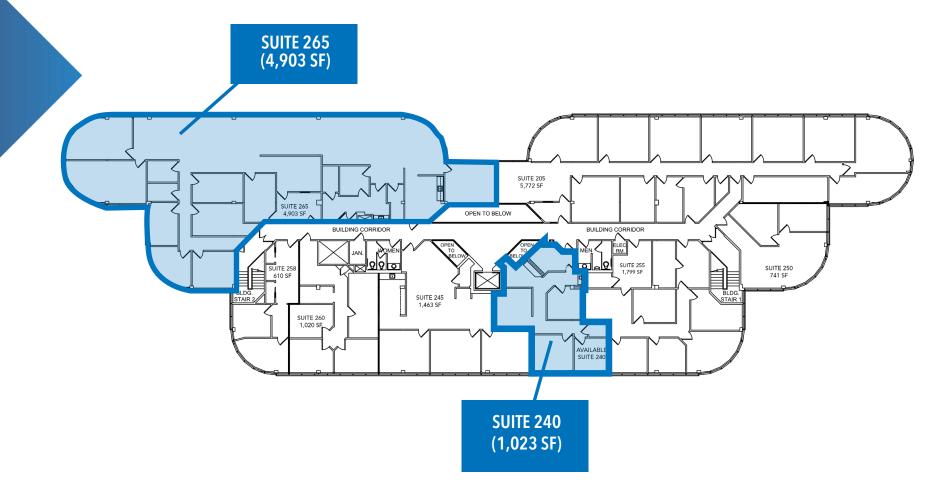

e Base/Mid America Airport (12 minutes) and Lambert St. Louis International Airport (30 minutes).

- 1,023 4,903 sf available
- Two-story Class A office building
- All common areas recently upgraded (including restrooms)
- Monument signage available
- Immediate access to I-64 & Route 159
- Dozens of restaurants and services within the immediate area
- Convenient to I-255, I-70, I-55 and Illinois Routes 157, 158, 159 and 143
- Full Service Lease Rate: \$21.90 psf











# FAIRVIEW EXECUTIVE PLAZA I



333 SALEM PLACE | FAIRVIEW HEIGHTS, IL, 62208 | I-64 & RTE. 159

### **1ST FLOOR - FLOOR TO CEILING GLASS**



# CONTACT ELLEN MANNION

314.880.0426 emannion@balkebrown.com

# FAIRVIEW EXECUTIVE PLAZA I



333 SALEM PLACE | FAIRVIEW HEIGHTS, IL, 62208 | I-64 & RTE. 159

### **2ND FLOOR**



# CONTACT ELLEN MANNION

314.880.0426 emannion@balkebrown.com

The information provided herein was obtained from sources believed reliable; however, Transwestern makes no guarantees, warranties or representations as to the completeness or accuracy thereof.

The presentation of this property is submitted subject to errors, omissions, change of price or conditions, prior sale or lease, or withdrawal without notice. Copyright © 2022 Transwestern.

# FAIRVIEW EXECUTIVE PLAZA I

333 SALEM PLACE | FAIRVIEW HEIGHTS, IL, 62208 | I-64 & RTE. 159





#### **AMENITIES MAP**

#### DINING

Lotawata Creek TGI Fridays Shogun Japanese Steakhouse Andria's Restaurant Houlihan's **Bob Evans** Olive Garden Applebee's Joe's Crab Shack Sbarro Panda Express Charley's Grilled Subs Sarku Japan Gyro Gyro Cheddar