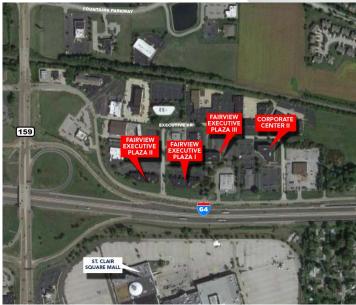

xecutive Plaza I is situated at the center of a premier business and dynamic growth area.

Bordered by I-64 and Route 159, Fairview Executive Plaza I is directly across from St. Clair Square Mall and offers high visibility, convenient access to all markets and close proximity to Downtown St. Louis (15 minutes), Scott Airforce Base/Mid America Airport (12 minutes) and Lambert St. Louis International Airport (30 minutes).

- 1,023 4,903 sf available
- Two-story Class A office building
- All common areas recently upgraded (including restrooms)
- Monument signage available
- Immediate access to I-64 & Route 159
- Dozens of restaurants and services within the immediate area
- Convenient to I-255, I-70, I-55 and Illinois Routes 157, 158, 159 and 143
- Full Service Lease Rate: \$21.90 psf











# FAIRVIEW EXECUTIVE PLAZA I



333 SALEM PLACE | FAIRVIEW HEIGHTS, IL, 62208 | I-64 & RTE. 159

### **1ST FLOOR - FLOOR TO CEILING GLASS**



# CONTACT ELLEN MANNION

314.880.0426 emannion@balkebrown.com

# FAIRVIEW EXECUTIVE PLAZA I



333 SALEM PLACE | FAIRVIEW HEIGHTS, IL, 62208 | I-64 & RTE. 159

### **2ND FLOOR**



# CONTACT ELLEN MANNION

314.880.0426 emannion@balkebrown.com

The information provided herein was obtained from sources believed reliable; however, Transwestern makes no guarantees, warranties or representations as to the completeness or accuracy thereof.

The presentation of this property is submitted subject to errors, omissions, change of price or conditions, prior sale or lease, or withdrawal without notice. Copyright © 2022 Transwestern.

# FAIRVIEW EXECUTIVE PL