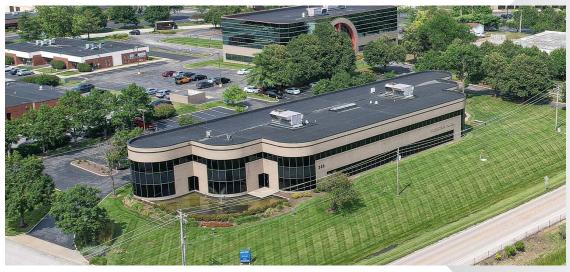

# FAIRVIEW EXECUTIVE PLAZA I

333 SALEM PLACE | FAIRVIEW HEIGHTS, IL, 62208 | I-64 & RTE. 159

#### PROPERTY DESCRIPTION

Strategically located in the Fairview Heights Office Park, Fairview Executive Plaza I is situated at the center of a premier business and dynamic growth area.

Bordered by I-64 and Route 159, Fairview Executive Plaza I is directly across from St. Clair Square Mall and offers high visibility, convenient access to all markets and close proximity to Downtown St. Louis (15 minutes), Scott Airforce Base/Mid America Airport (12 minutes) and Lambert St. Louis International Airport (30 minutes).

- 1,023 4,903 sf available
- Two-story Class A office building
- All common areas recently upgraded (including restrooms)
- Monument signage available
- Immediate access to I-64 & Route 159
- Dozens of restaurants and services within the immediate area
- Convenient to I-255, I-70, I-55 and Illinois Routes 157, 158, 159 and 143
- Full Service Lease Rate: \$21.90 psf