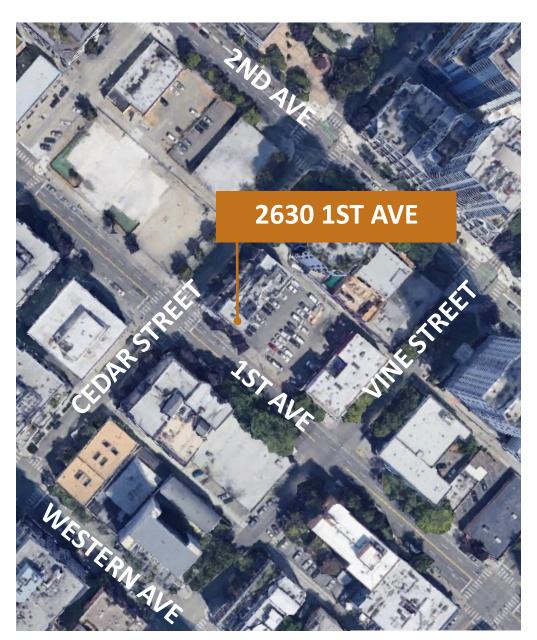

## **A.L Humphrey House Restaurant Space**

2630 1st Ave | Seattle, WA

Jeff Ayers Andrew Ayers

Owner | Designated Broker Broker

206.300.0459

425.275.2406

jeff@ayerscommercialgroup.com andrew@ayerscommercialgroup.com

## **AVAILABLE SPACES**

| Suite | Square Feet | Base Rent | NNN Expenses | Total   | Notes                                                                                                                                                                                                                   |
|-------|-------------|-----------|--------------|---------|-------------------------------------------------------------------------------------------------------------------------------------------------------------------------------------------------------------------------|
| 2630  | 1,888       | \$5,664   | \$2,615      | \$8,279 | Former Taqueria Cantina. 2nd generation restaurant space in Belltown with a type 1 hood and walk in. Great for grab and go food concepts. Located by Pike Place Market, Olympic Sculpture Park, and the Seattle Center. |