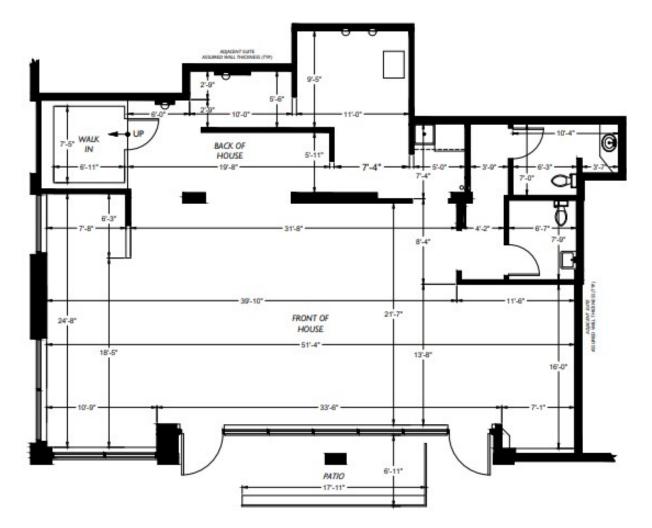

## **AVAILABLE SPACES**

| Suite | Square Feet | Base Rent | NNN Expenses | Total   | Notes                                                                                                                                                                                                                   |
|-------|-------------|-----------|--------------|---------|-------------------------------------------------------------------------------------------------------------------------------------------------------------------------------------------------------------------------|
| 2630  | 1,888       | \$5,664   | \$2,615      | \$8,279 | Former Taqueria Cantina. 2nd generation restaurant space in Belltown with a type 1 hood and walk in. Great for grab and go food concepts. Located by Pike Place Market, Olympic Sculpture Park, and the Seattle Center. |