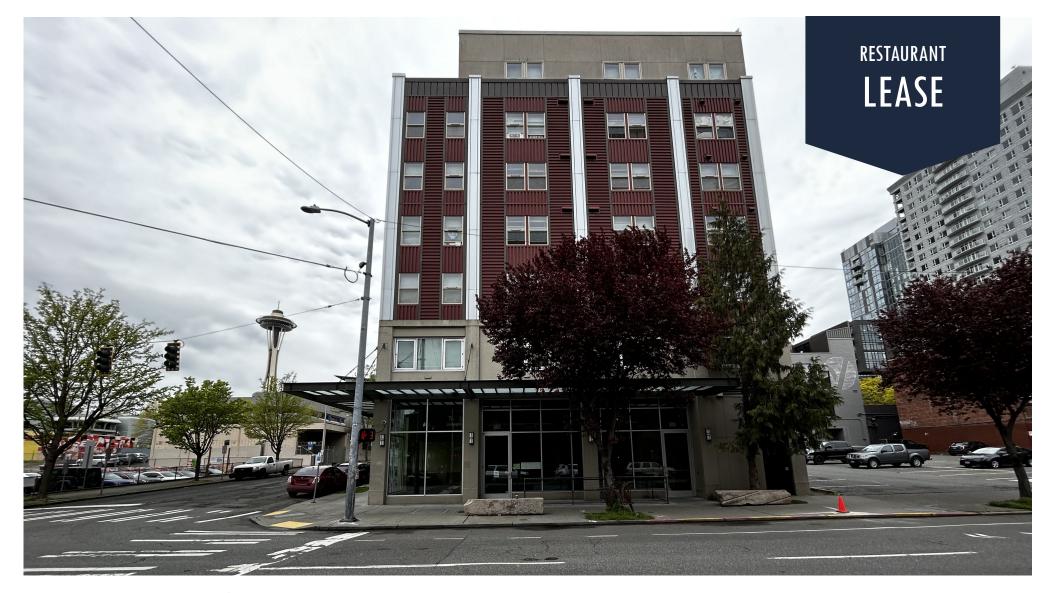

## **A.L Humphrey House Restaurant Space**

2630 1st Ave | Seattle, WA

Jeff Ayers Andrew Ayers

Owner | Designated Broker Broker

206.300.0459

425.275.2406

jeff@ayerscommercialgroup.com andrew@ayerscommercialgroup.com

## **AVAILABLE SPACES**

| Suite | Square Feet | Base Rent | NNN Expenses | Total   | Notes                                                                                                                                                                                                                   |
|-------|-------------|-----------|--------------|---------|-------------------------------------------------------------------------------------------------------------------------------------------------------------------------------------------------------------------------|
| 2630  | 1,888       | \$5,664   | \$2,615      | \$8,279 | Former Taqueria Cantina. 2nd generation restaurant space in Belltown with a type 1 hood and walk in. Great for grab and go food concepts. Located by Pike Place Market, Olympic Sculpture Park, and the Seattle Center. |