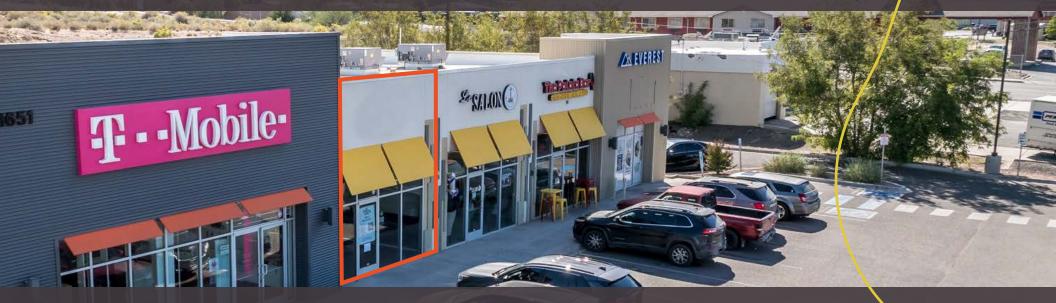

1651 MAIN ST SW, SUITE B, LOS LUNAS, NM 87031

### **Property Details**

Available Space Suite B ±1,240 SF

Lease Price
See Broker

30,350 VPD Along Main St.

Zoning C-1

## Highlights

- Prime location on Main St, major thoroughfare in Los Lunas
- Right-in, Right-out and Left-in access on Main St.
- Pylon Signage Available
- Surrounded by national and regional retailers including Home Depot, Lowe's, T-Mobile, Walmart and Hibbitt Sports
- Easy access to Interstate 25
- Less than a mile away from major employers such as Meta and Amazon