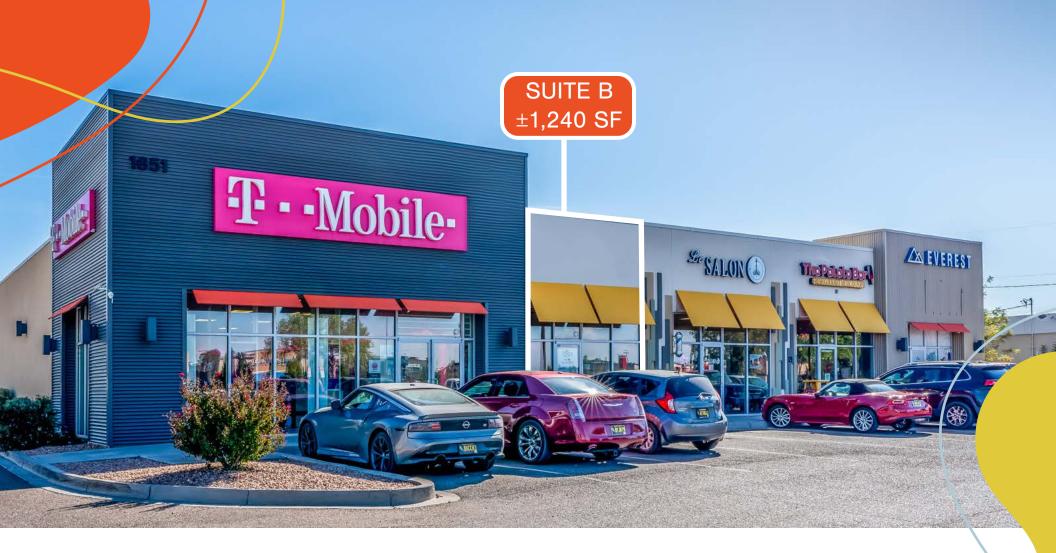

1651 MAIN ST SW, SUITE B, LOS LUNAS, NM 87031

### **Property Details**

Available Space Suite B ±1,240 SF

Lease Price
See Broker

30,350 VPD Along Main St.

Zoning C-1

## Highlights

- Prime location on Main St, major thoroughfare in Los Lunas
- Right-in, Right-out and Left-in access on Main St.
- Pylon Signage Available
- Surrounded by national and regional retailers including Home Depot, Lowe's, T-Mobile, Walmart and Hibbitt Sports
- Easy access to Interstate 25
- Less than a mile away from major employers such as Meta and Amazon