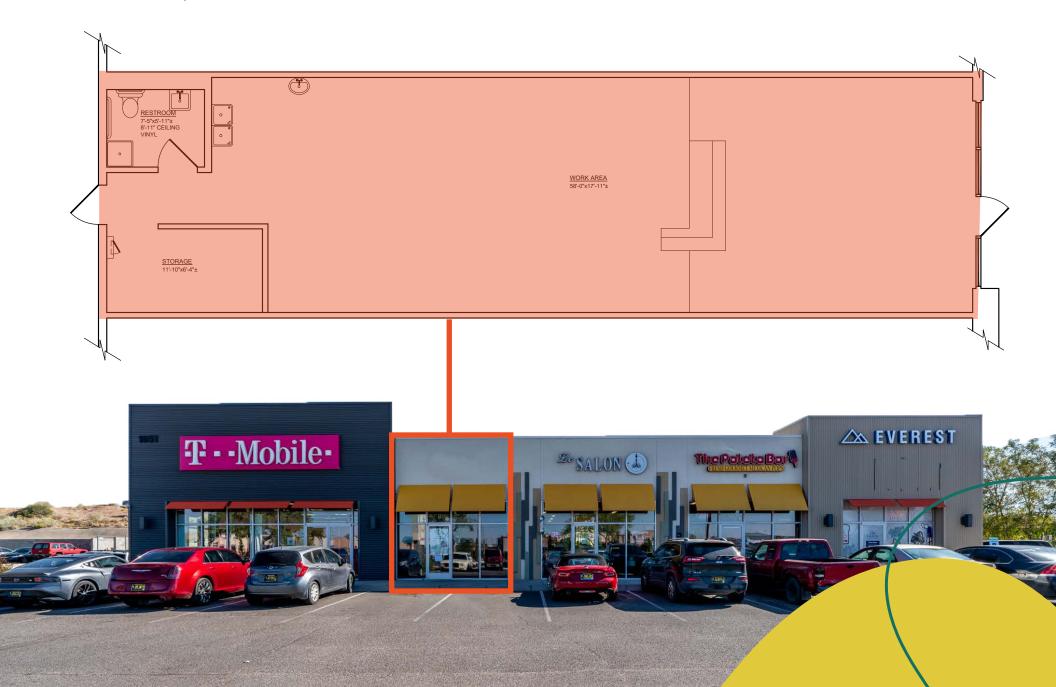

1651 MAIN ST SW, SUITE B, LOS LUNAS, NM 87031

# Highly Visible Retail Space For Lease

**CBRE** 

### **Property Details**



Available Space Suite B ±1,240 SF



Lease Price
See Broker



30,350 VPD Along Main St.



Zoning C-1



## Highlights

- Prime location on Main St, major thoroughfare in Los Lunas
- Right-in, Right-out and Left-in access on Main St.
- Pylon Signage Available
- Surrounded by national and regional retailers including Home Depot, Lowe's, T-Mobile, Walmart and Hibbitt Sports
- Easy access to Interstate 25
- Less than a mile away from major employers such as Meta and Amazon



### Floor Plan

Suite B ±1,240 SF





# Demographics

### **Population**

7,604 1 Miles

22,055 3 Miles

37,276 5 Miles

### # of Households

2,840 1 Miles

7,664 3 Miles

13,586 5 Miles

### Avg HH Income

\$96,794 1 Miles

\$86,124 3 Miles

\$91,612 5 Miles

### Bachelor's Degree +

29.6% 1 Miles

28.8% 3 Miles

27.8% 5 Miles

# 1651 Main Street

LOS LUNAS, NM



#### **CONTACTS**

#### **ALEX ZANNES**

Associate +1 505 837 4928 alex.zannes@cbre.com

#### JIM DOUNTAS

Senior Vice President +1 505 837 4955 jim.dountas@cbre.com

### **CBRE**

© 2024 CBRE, Inc. All rights reserved. This information has been obtained from sources believed reliable but has not been verified for accuracy or completeness. CBRE, Inc. makes no guarantee, representation or warranty and accepts no responsibility or liability as to the accuracy, com