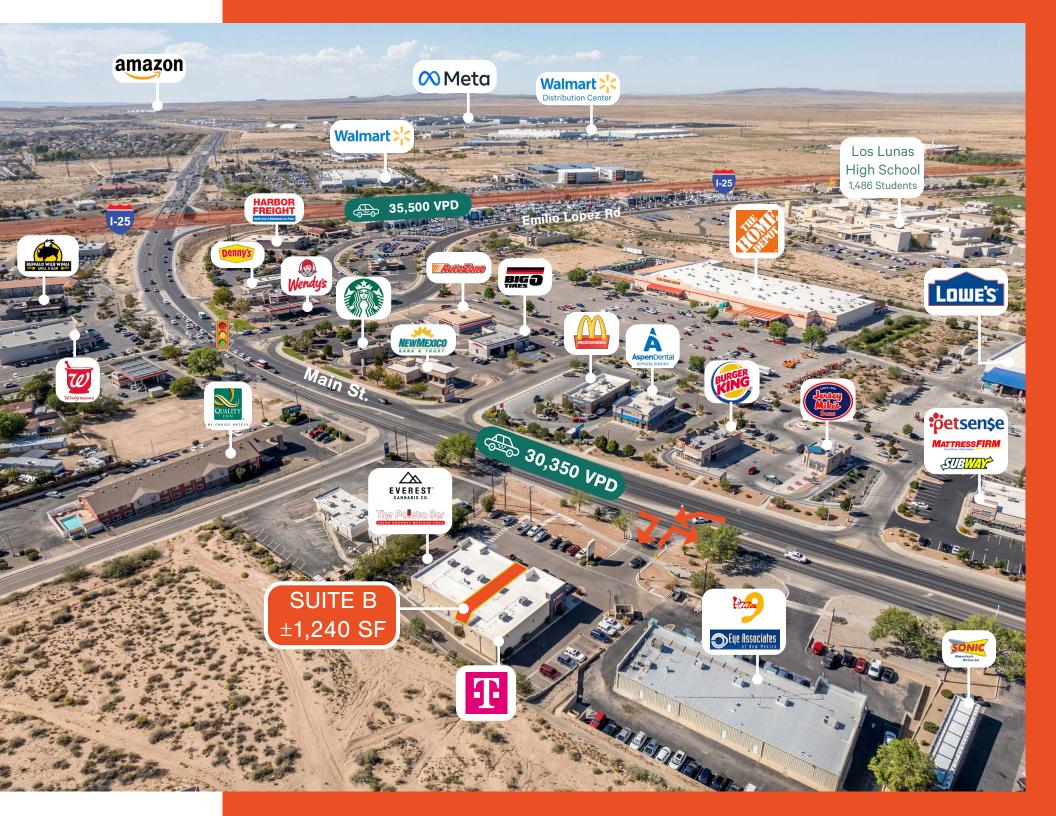

## Highlights

- Prime location on Main St, major thoroughfare in Los Lunas
- Right-in, Right-out and Left-in access on Main St.
- Pylon Signage Available
- Surrounded by national and regional retailers including Home Depot, Lowe's, T-Mobile, Walmart and Hibbitt Sports
- Easy access to Interstate 25
- Less than a mile away from major employers such as Meta and Amazon

### **Property Details**

Available Space Suite B ±1,240 SF

Lease Price
See Broker

30,350 VPD Along Main St.

Zoning C-1