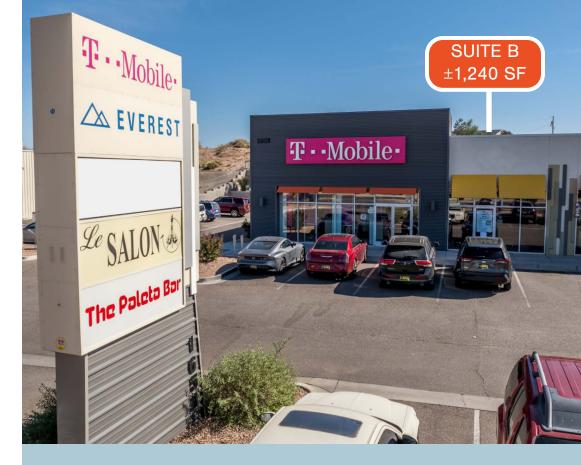

### **Property Details**

Available Space Suite B ±1,240 SF

Lease Price
See Broker

30,350 VPD Along Main St.

Zoning C-1

## Highlights

- Prime location on Main St, major thoroughfare in Los Lunas
- Right-in, Right-out and Left-in access on Main St.
- Pylon Signage Available
- Surrounded by national and regional retailers including Home Depot, Lowe's, T-Mobile, Walmart and Hibbitt Sports
- Easy access to Interstate 25
- Less than a mile away from major employers such as Meta and Amazon