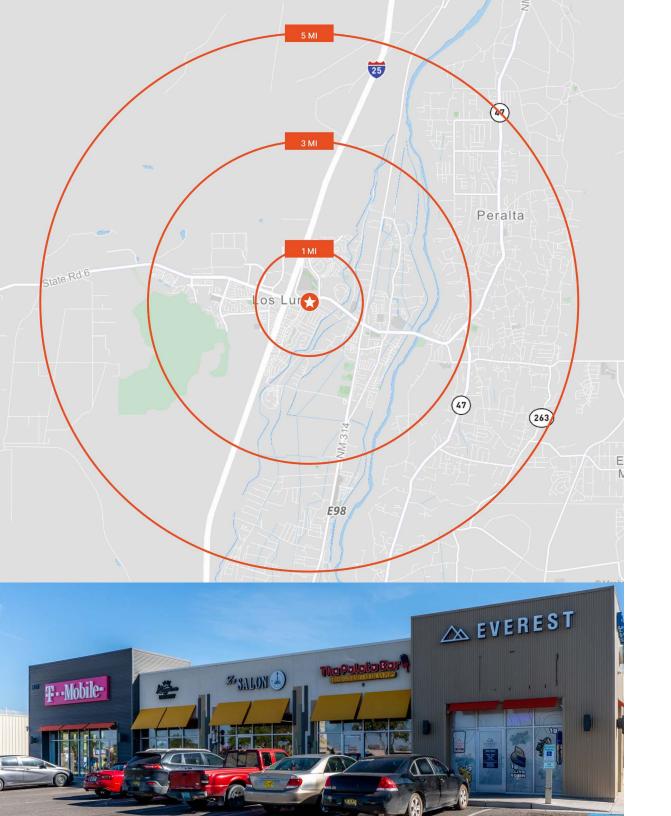

# Demographics

### **Population**

7,604 1 Miles

22,055 3 Miles

37,276 5 Miles

### # of Households

2,840 1 Miles

7,664 3 Miles

13,586 5 Miles

### Avg HH Income

\$96,794 1 Miles

\$86,124 3 Miles

\$91,612 5 Miles

### Bachelor's Degree +

29.6% 1 Miles

28.8% 3 Miles

27.8% 5 Miles