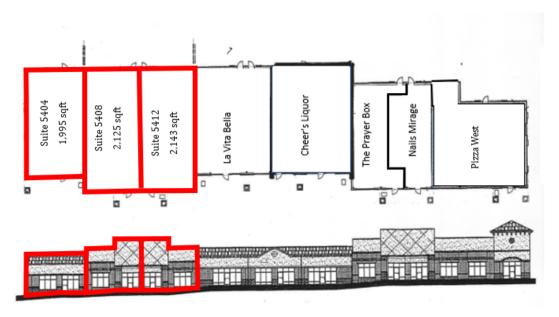

## South Building Available Spaces

- Suite 5404 1,995 SF
- Suite 5408 2,125 SF
- Suite 5412 2,143 SF