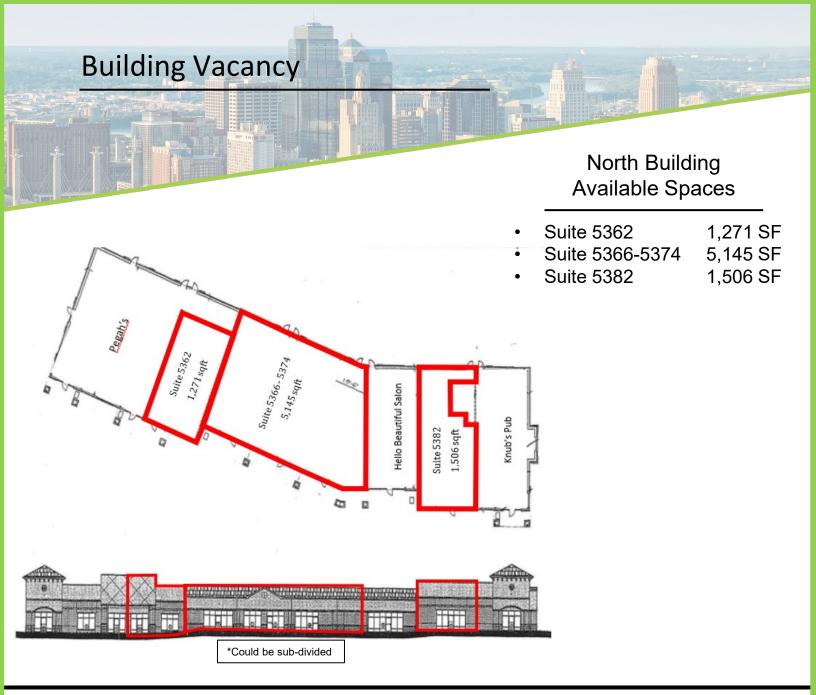

## South Building Available Spaces

- Suite 5404 1,995 SF
- Suite 5408 2,125 SF
- Suite 5412 2,143 SF