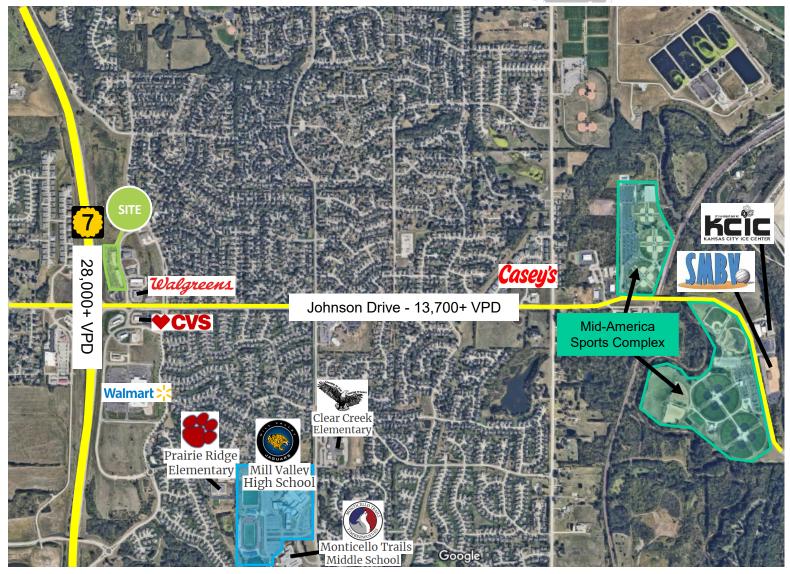

## Site Location **Notable Co-Tenancy**

- Located in the very affluent neighborhoods in Shawnee
- Conveniently located off Johnson Drive with easy access to the highly trafficked K-7 interstate
- Notable neighboring properties to the property include Mill Valley High School, Monticello Trials Middle School, Prairie Ridge & Clear Creek Elementary Schools, and Mid-America Sports Complex