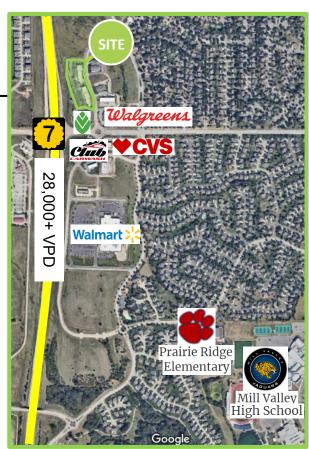

## Site Location **Notable Co-Tenancy**

- Located in the very affluent neighborhoods in Shawnee
- Conveniently located off Johnson Drive with easy access to the highly trafficked K-7 interstate
- Notable neighboring properties to the property include Mill Valley High School, Monticello Trials Middle School, Prairie Ridge & Clear Creek Elementary Schools, and Mid-America Sports Complex