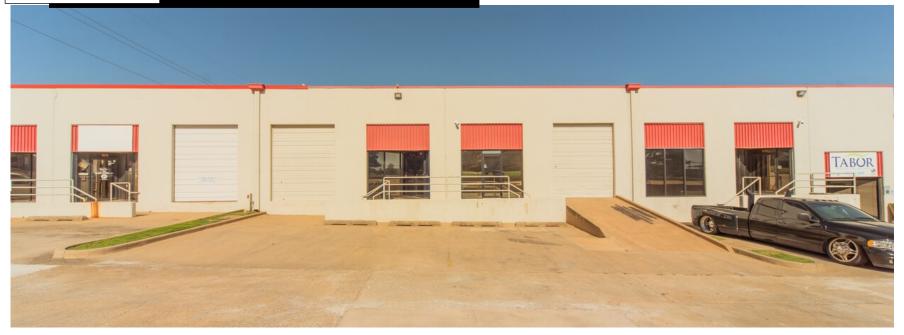

#### **PROPERTY OVERVIEW**

This well maintained office/warehouse facility is located minutes west of Downtown OKC near NW 10th & Penn, with superior access to both I-40 via Penn & I44 via NW 10th Street. Most suites have fully climate controlled offices. Approximately 19' ceiling height in heated warehouse & many have full HVAC. Suites have dock high or drive-in 10' x 12' overhead doors.

#### Highlights:

- Most suites have fully climate controlled offices.
- Large Overhead Doors
- Approx. 19' ceiling height in heated warehouse & many with full HVAC.

Call: George Huffman @ 405-409-4400 | george@iwpok.com