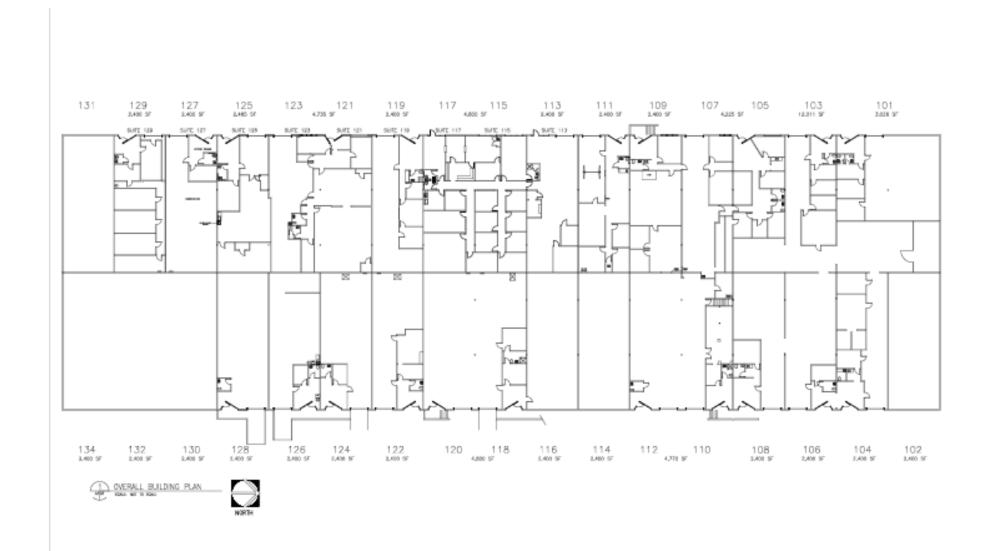

#### **OFFERING SUMMARY**

\$12.00 SF / YEAR

| AVAILABLE SF | 31,800          |
|--------------|-----------------|
| OPEX BASE    | \$1.70 SF       |
| LEASE TYPE   | NNN             |
| TYPICAL TERM | 3-5 Years       |
| CO-BROKERAGE | 3% Primary Term |

| SPACES          | LEASE RATE          | SPACE SIZE |
|-----------------|---------------------|------------|
| Suite 101       | \$12.00 SF/yr (NNN) | 3,000 SF   |
| Suite 102       | \$12.00 SF/yr (NNN) | 2,400 SF   |
| Suite 103       | \$12.00 SF/yr (NNN) | 4,800 SF   |
| Suite 106-108   | \$12.00 SF/yr (NNN) | 4,800 SF   |
| Suite 110-112   | \$12.00 SF/yr (NNN) | 4,800 SF   |
| Suite 113-15-17 | \$12.00 SF/yr (NNN) | 7,200 SF   |
| Suite 118-120   | \$12.00 SF/yr (NNN) | 4,800 SF   |
|                 |                     |            |