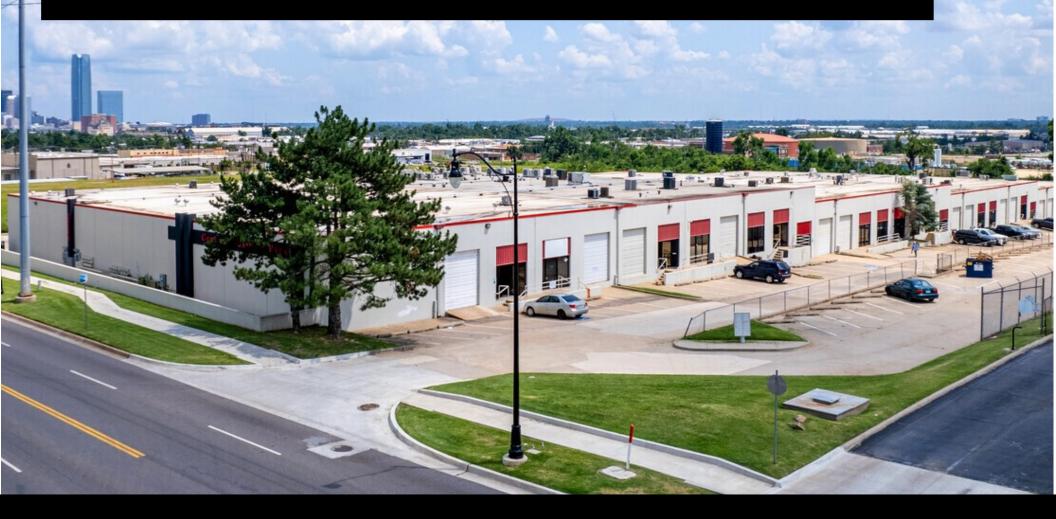

# MIXED USE OFFICE & WAREHOUSE 31,800 SF OFFICE/WAREHOUSE

# 2236 NW 10th Street, Oklahoma City, Oklahoma 73107

7501 Broadway Extension Oklahoma City, OK 73116

Presented By:

#### **PROPERTY OVERVIEW**

This well maintained office/warehouse facility is located minutes west of Downtown OKC near NW 10th & Penn, with superior access to both I-40 via Penn & I44 via NW 10th Street. Most suites have fully climate controlled offices. Approximately 19' ceiling height in heated warehouse & many have full HVAC. Suites have dock high or drive-in 10' x 12' overhead doors.