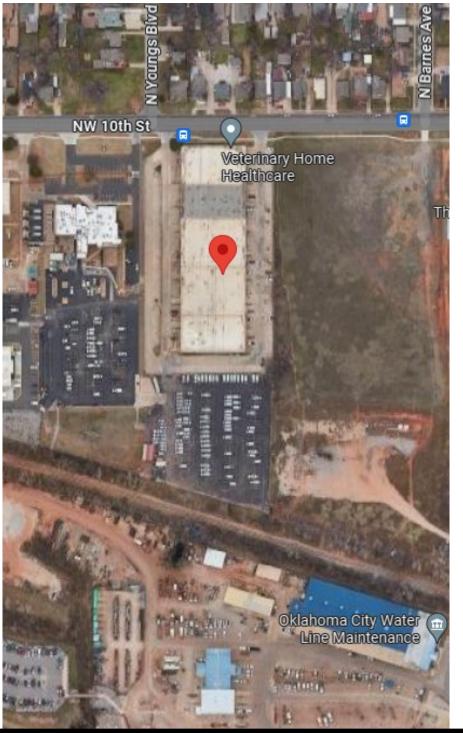

# 2236 NW 10th Street, Oklahoma City, Oklahoma 73107

7501 Broadway Extension Oklahoma City, OK 73116

Presented By:

#### **PROPERTY OVERVIEW**

This well maintained office/warehouse facility is located minutes west of Downtown OKC near NW 10th & Penn, with superior access to both I-40 via Penn & I44 via NW 10th Street. Most suites have fully climate controlled offices. Approximately 19' ceiling height in heated warehouse & many have full HVAC. Suites have dock high or drive-in 10' x 12' overhead doors.