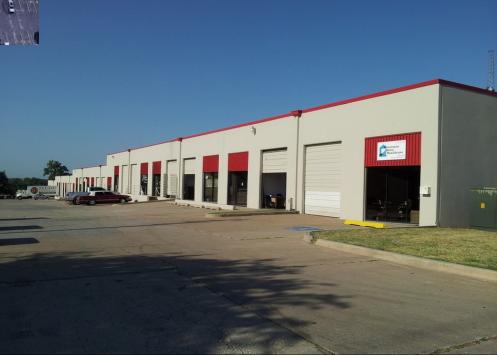

#### **PROPERTY OVERVIEW**

This well maintained office/warehouse facility is located minutes west of Downtown OKC near NW 10th & Penn, with superior access to both I-40 via Penn & I44 via NW 10th Street. Most suites have fully climate controlled offices. Approximately 19' ceiling height in heated warehouse & many have full HVAC. Suites have dock high or drive-in 10' x 12' overhead doors.

#### Highlights:

- Most suites have fully climate controlled offices.
- Large Overhead Doors
- Approx. 19' ceiling height in heated warehouse & many with full HVAC.

Call: George Huffman @ 405-409-4400 | george@iwpok.com