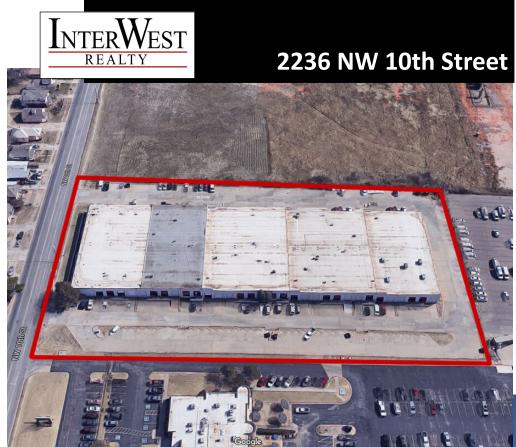

# 2236 NW 10th Street, Oklahoma City, Oklahoma 73107

7501 Broadway Extension Oklahoma City, OK 73116

Presented By:

#### **PROPERTY OVERVIEW**

This well maintained office/warehouse facility is located minutes west of Downtown OKC near NW 10th & Penn, with superior access to both I-40 via Penn & I44 via NW 10th Street. Most suites have fully climate controlled offices. Approximately 19' ceiling height in heated warehouse & many have full HVAC. Suites have dock high or drive-in 10' x 12' overhead doors.