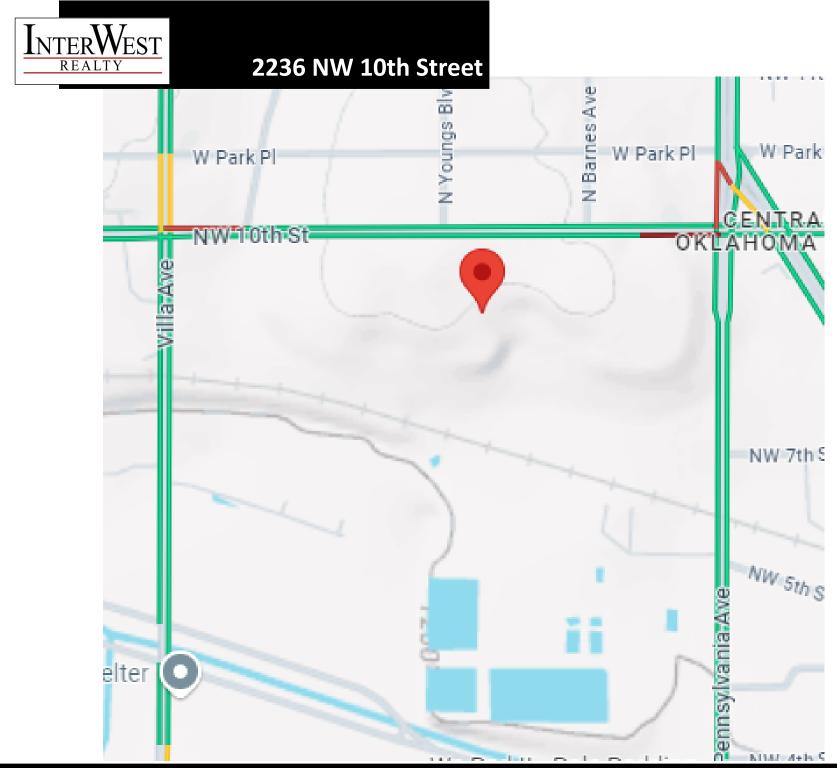

# 2236 NW 10th Street, Oklahoma City, Oklahoma 73107

7501 Broadway Extension Oklahoma City, OK 73116

Presented By:

#### **PROPERTY OVERVIEW**

This well maintained office/warehouse facility is located minutes west of Downtown OKC near NW 10th & Penn, with superior access to both I-40 via Penn & I44 via NW 10th Street. Most suites have fully climate controlled offices. Approximately 19' ceiling height in heated warehouse & many have full HVAC. Suites have dock high or drive-in 10' x 12' overhead doors.