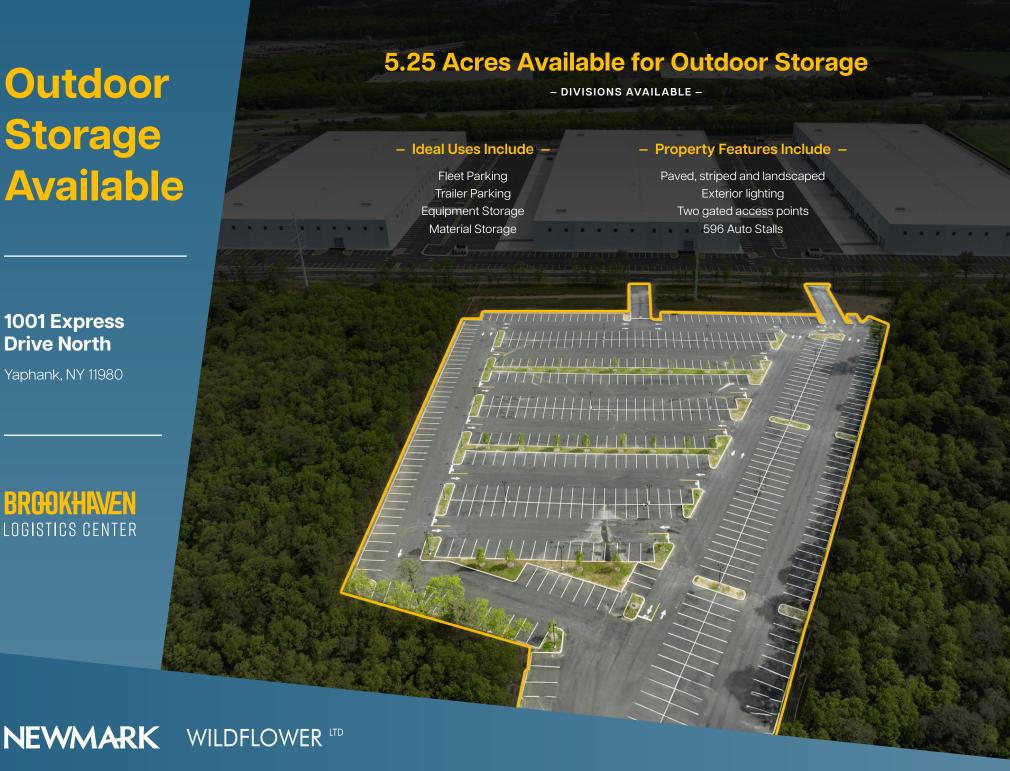

## **Outdoor Storage Available**

**1001 Express Drive North** 

Yaphank, NY 11980

LOGISTICS CENTER

# BROOKHAVEN LOGISTICS CENTER

- OUTDOOR STORAGE AVAILABLE -