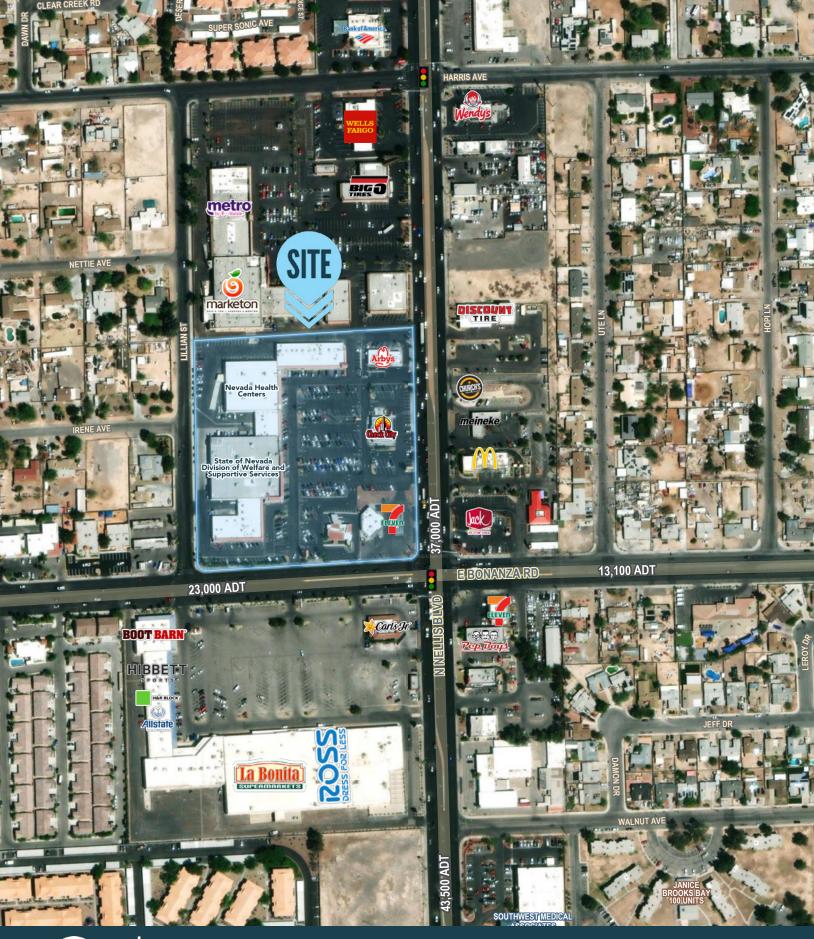

#### SURROUNDING TENANTS

### 601-725 NORTH NELLIS BOULEVARD LAS VEGAS, NV 891110

- 895-1,200 SF Available
- \$2.00/SF/Month Plus (\$0.36) NNN
- Includes: Nevada Department of Welfare, Nevada Health Centers, Arby's, Potter's House, Anthony's Donuts, Art Cafe, Check City, Thai Cuisine, and Paradise Smoke & Vape
- Strong Traffic Counts: 60,000 Cars Per Day at Intersection
- Street Signage Available for Excellent Visibility