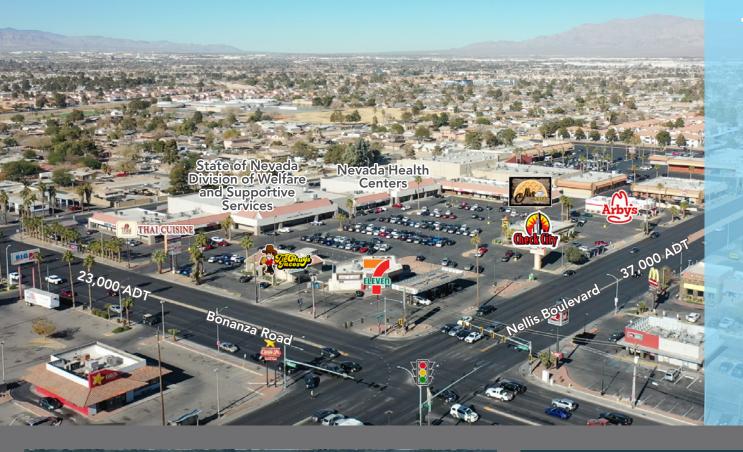

# **NELLIS BONANZA SHOPPING CENTER**

~~~~

FOR LEASE

### 601-725 NORTH NELLIS BOULEVARD LAS VEGAS, NV 891110

- 895-1,200 SF Available
- \$2.00/SF/Month Plus (\$0.36) NNN
- Includes: Nevada Department of Welfare, Nevada Health Centers, Arby's, Potter's House, Anthony's Donuts, Art Cafe, Check City, Thai Cuisine, and Paradise Smoke & Vape
- Strong Traffic Counts: 60,000 Cars Per Day at Intersection
- Street Signage Available for Excellent Visibility

#### SURROUNDING TENANTS