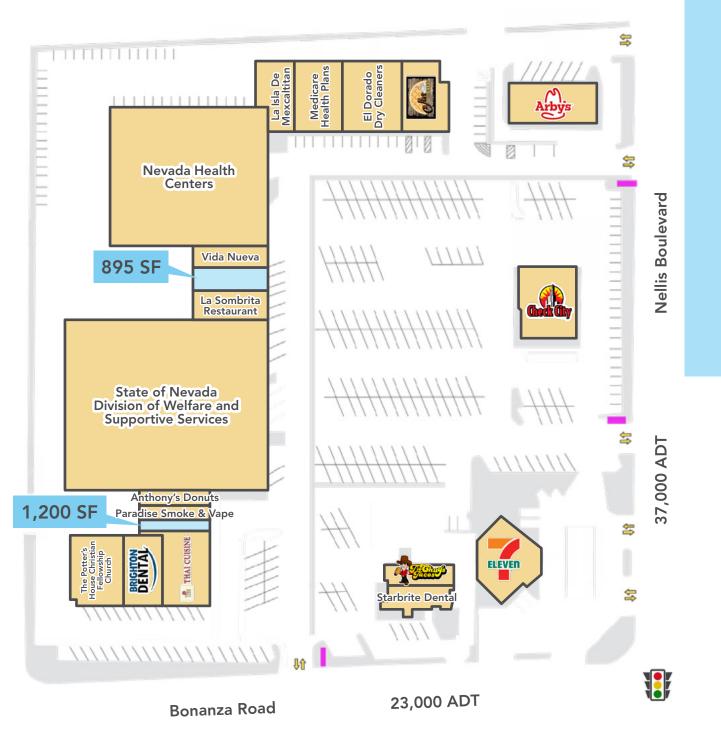

## **NELLIS BONANZA SHOPPING CENTER**

**SITE PLAN** 

with the information it contains is give

### 601-725 NORTH NELLIS BOULEVARD LAS VEGAS, NV 891110

- 895-1,200 SF Available
- \$2.00/SF/Month Plus (\$0.36) NNN
- Includes: Nevada Department of Welfare, Nevada Health Centers, Arby's, Potter's House, Anthony's Donuts, Art Cafe, Check City, Thai Cuisine, and Paradise Smoke & Vape
- Strong Traffic Counts: 60,000 Cars Per Day at Intersection
- Street Signage Available for Excellent Visibility