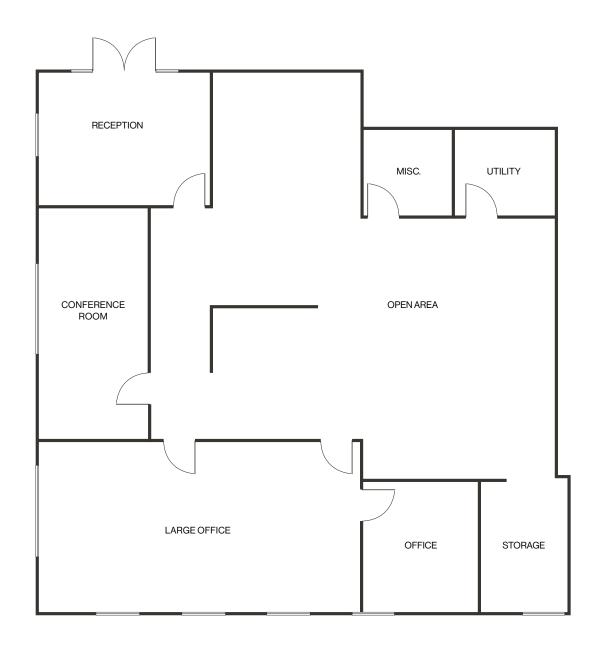

ffice suites
- Excellent parking
- Great public transportation access and many food options within walking distance
- Traffic counts of ± 28,000 CPD via Windmill Pkwy.
- Ideal location in the heart of Green Valley just 1 mile north of the I-215 near Windmill Pkwy. and Pecos Rd.
- Close proximity to Green Valley Ranch Resort & Casino and The District

#### Demographics

|                                  | 1-mile    | 3-mile    | 5-mile    |
|----------------------------------|-----------|-----------|-----------|
| 2024<br>Population               | 21,571    | 149,547   | 368,132   |
| 2024 Average<br>Household Income | \$117,931 | \$114,192 | \$108,794 |
| 2024 Total<br>Households         | 8,787     | 62,295    | 149,907   |



Aerial









#### Floor Plan Second Floor | Suite 205





#### Floor Plan Second Floor | Suite 215





### Property Photos











## LOGIC Commercial Real Estate Specializing in Brokerage and Receivership Services





Join our email list and connect with us on LinkedIn

The information herein was obtained from sources deemed reliable; however LOGIC Commercial Real Estate makes no guarantees, warranties or representation as to the completeness or accuracy thereof.

#### David Bauman, SIOR, CCIM Nicole Clovis

Senior Vice President O.702.954.4126 C.702.460.7013 dbauman@logicCRE.com S.0182687 Senior Associate O.702.954.4151 C.702.250.7755 nclovis@logicCRE.com S.0193945

For inquiries please reach out to our team.