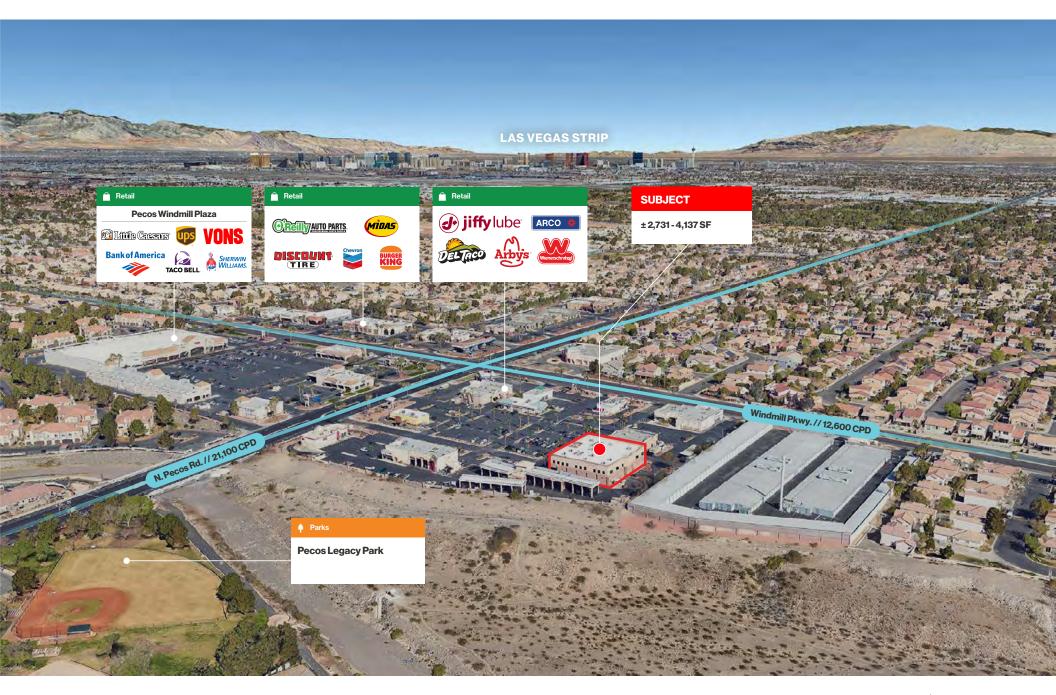

oved spec office suite
- Turn-key professional office suites
- Excellent parking
- Great public transportation access and many food options within walking distance
- Traffic counts of ± 28,000 CPD via Windmill Pkwy.
- Ideal location in the heart of Green Valley just 1 mile north of the I-215 near Windmill Pkwy. and Pecos Rd.
- Close proximity to Green Valley Ranch Resort & Casino and The District

#### Demographics

|                                  | 1-mile    | 3-mile    | 5-mile    |
|----------------------------------|-----------|-----------|-----------|
| 2024<br>Population               | 21,571    | 149,547   | 368,132   |
| 2024 Average<br>Household Income | \$117,931 | \$114,192 | \$108,794 |
| 2024 Total<br>Households         | 8,787     | 62,295    | 149,907   |



Aerial









#### Floor Plan Second Floor | Suite 205





#### Floor Plan Second Floor | Suite 215





### Property Photos











## LOGIC Commercial Real Estate Specializing in Brokerage and Receivership Services





Join our email list and connect with us on LinkedIn

The information herein was obtained from sources deemed reliable; however LOGIC Commercial Real Estate makes no guarantees, warranties or representation as to the completeness or accuracy thereof.

#### David Bauman, SIOR, CCIM Nicole Clovis

Senior Vice President O.702.954.4126 C.702.460.7013 dbauman@logicCRE.com S.0182687 Senior Associate O.702.954.4151 C.702.250.7755 nclovis@logicCRE.com S.0193945

For inquiries please reach out to our team.