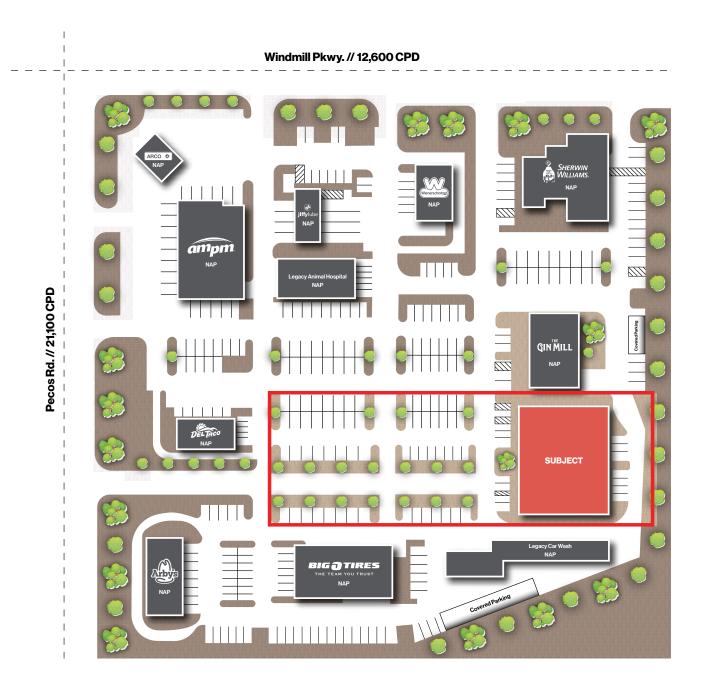

ed spec office suite
- Turn-key professional office suites
- Excellent parking
- Great public transportation access and many food options within walking distance
- Traffic counts of ± 28,000 CPD via Windmill Pkwy.
- Ideal location in the heart of Green Valley just 1 mile north of the I-215 near Windmill Pkwy. and Pecos Rd.
- Close proximity to Green Valley Ranch Resort & Casino and The District

#### Demographics

|                                  | 1-mile    | 3-mile    | 5-mile    |
|----------------------------------|-----------|-----------|-----------|
| 2024<br>Population               | 21,571    | 149,547   | 368,132   |
| 2024 Average<br>Household Income | \$117,931 | \$114,192 | \$108,794 |
| 2024 Total<br>Households         | 8,787     | 62,295    | 149,907   |



Aerial









#### Floor Plan Second Floor | Suite 205





#### Floor Plan Second Floor | Suite 215





### Property Photos











## LOGIC Commercial Real Estate Specializing in Brokerage and Receivership Services





Join our email list and connect with us on LinkedIn

The information herein was obtained from sources deemed reliable; however LOGIC Commercial Real Estate makes no guarantees, warranties or representation as to the completeness or accuracy thereof.

#### David Bauman, SIOR, CCIM Nicole Clovis

Senior Vice President O.702.954.4126 C.702.460.7013 dbauman@logicCRE.com S.0182687 Senior Associate O.702.954.4151 C.702.250.7755 nclovis@logicCRE.com S.0193945

For inquiries please reach out to our team.