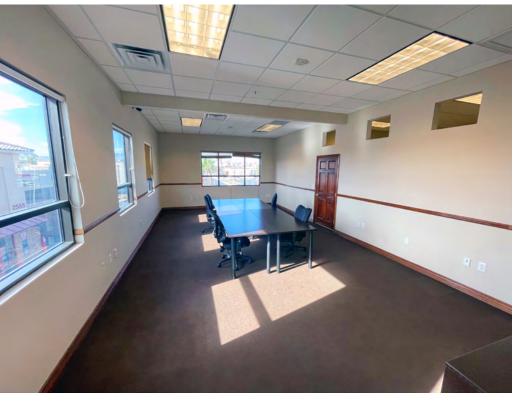

and many food options within walking distance
- Traffic counts of ± 28,000 CPD via Windmill Pkwy.
- Ideal location in the heart of Green Valley just 1 mile north of the I-215 near Windmill Pkwy. and Pecos Rd.
- Close proximity to Green Valley Ranch Resort & Casino and The District

#### Demographics

|                                  | 1-mile    | 3-mile    | 5-mile    |
|----------------------------------|-----------|-----------|-----------|
| 2024<br>Population               | 21,571    | 149,547   | 368,132   |
| 2024 Average<br>Household Income | \$117,931 | \$114,192 | \$108,794 |
| 2024 Total<br>Households         | 8,787     | 62,295    | 149,907   |



Aerial









#### Floor Plan Second Floor | Suite 205





#### Floor Plan Second Floor | Suite 215





### Property Photos











## LOGIC Commercial Real Estate Specializing in Brokerage and Receivership Services





Join our email list and connect with us on LinkedIn

The information herein was obtained from sources deemed reliable; however LOGIC Commercial Real Estate makes no guarantees, warranties or representation as to the completeness or accuracy thereof.

#### David Bauman, SIOR, CCIM Nicole Clovis

Senior Vice President O.702.954.4126 C.702.460.7013 dbauman@logicCRE.com S.0182687 Senior Associate O.702.954.4151 C.702.250.7755 nclovis@logicCRE.com S.0193945

For inquiries please reach out to our team.