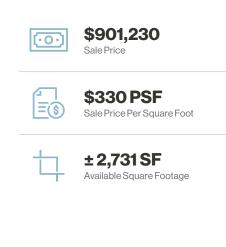

office suites
- Excellent parking
- Great public transportation access and many food options within walking distance
- Traffic counts of ± 28,000 CPD via Windmill Pkwy.
- Ideal location in the heart of Green Valley just 1 mile north of the I-215 near Windmill Pkwy. and Pecos Rd.
- Close proximity to Green Valley Ranch Resort & Casino and The District

#### Demographics

|                                  | 1-mile    | 3-mile    | 5-mile    |
|----------------------------------|-----------|-----------|-----------|
| 2024<br>Population               | 21,571    | 149,547   | 368,132   |
| 2024 Average<br>Household Income | \$117,931 | \$114,192 | \$108,794 |
| 2024 Total<br>Households         | 8,787     | 62,295    | 149,907   |



Aerial









#### Floor Plan Second Floor | Suite 205





#### Floor Plan Second Floor | Suite 215





### Property Photos











## LOGIC Commercial Real Estate Specializing in Brokerage and Receivership Services





Join our email list and connect with us on LinkedIn

The information herein was obtained from sources deemed reliable; however LOGIC Commercial Real Estate makes no guarantees, warranties or representation as to the completeness or accuracy thereof.

#### David Bauman, SIOR, CCIM Nicole Clovis

Senior Vice President O.702.954.4126 C.702.460.7013 dbauman@logicCRE.com S.0182687 Senior Associate O.702.954.4151 C.702.250.7755 nclovis@logicCRE.com S.0193945

For inquiries please reach out to our team.