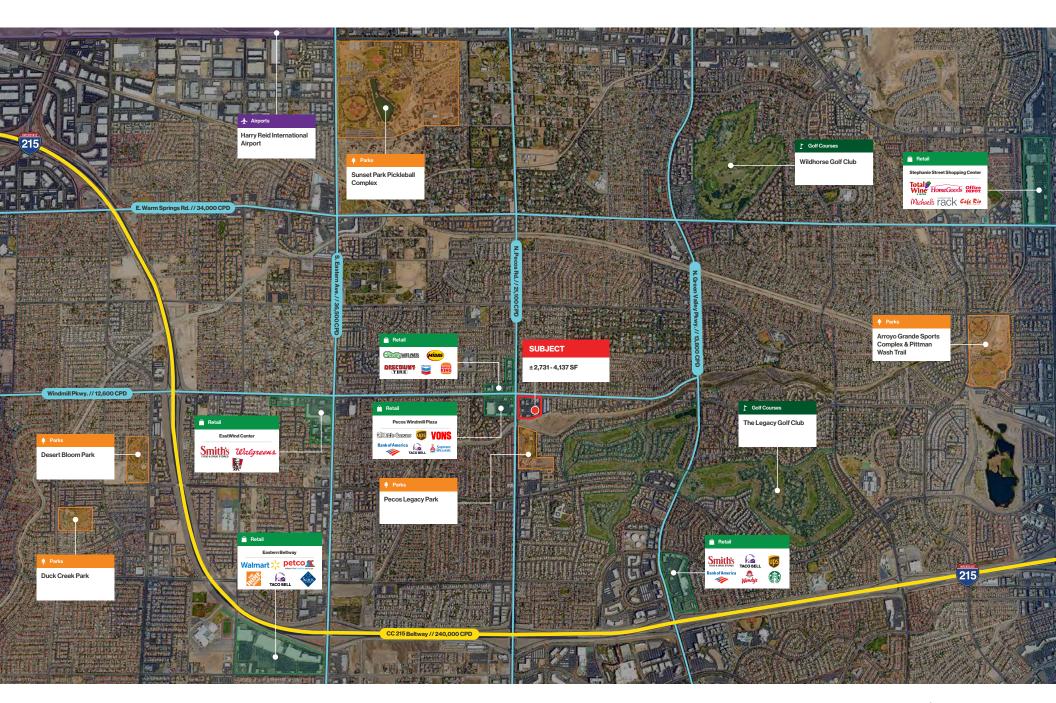

improved spec office suite
- Turn-key professional office suites
- Excellent parking
- Great public transportation access and many food options within walking distance
- Traffic counts of ± 28,000 CPD via Windmill Pkwy.
- Ideal location in the heart of Green Valley just 1 mile north of the I-215 near Windmill Pkwy. and Pecos Rd.
- Close proximity to Green Valley Ranch Resort & Casino and The District

#### Demographics

|                                  | 1-mile    | 3-mile    | 5-mile    |
|----------------------------------|-----------|-----------|-----------|
| 2024<br>Population               | 21,571    | 149,547   | 368,132   |
| 2024 Average<br>Household Income | \$117,931 | \$114,192 | \$108,794 |
| 2024 Total<br>Households         | 8,787     | 62,295    | 149,907   |



Aerial









#### Floor Plan Second Floor | Suite 205





#### Floor Plan Second Floor | Suite 215





### Property Photos











## LOGIC Commercial Real Estate Specializing in Brokerage and Receivership Services





Join our email list and connect with us on LinkedIn

The information herein was obtained from sources deemed reliable; however LOGIC Commercial Real Estate makes no guarantees, warranties or representation as to the completeness or accuracy thereof.

#### David Bauman, SIOR, CCIM Nicole Clovis

Senior Vice President O.702.954.4126 C.702.460.7013 dbauman@logicCRE.com S.0182687 Senior Associate O.702.954.4151 C.702.250.7755 nclovis@logicCRE.com S.0193945

For inquiries please reach out to our team.