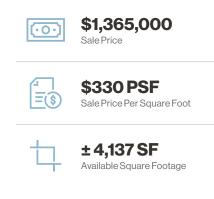

lic transportation access and many food options within walking distance
- Traffic counts of ± 28,000 CPD via Windmill Pkwy.
- Ideal location in the heart of Green Valley just 1 mile north of the I-215 near Windmill Pkwy. and Pecos Rd.
- Close proximity to Green Valley Ranch Resort & Casino and The District

#### Demographics

|                                  | 1-mile    | 3-mile    | 5-mile    |
|----------------------------------|-----------|-----------|-----------|
| 2024<br>Population               | 21,571    | 149,547   | 368,132   |
| 2024 Average<br>Household Income | \$117,931 | \$114,192 | \$108,794 |
| 2024 Total<br>Households         | 8,787     | 62,295    | 149,907   |



Aerial









#### Floor Plan Second Floor | Suite 205





#### Floor Plan Second Floor | Suite 215





### Property Photos











## LOGIC Commercial Real Estate Specializing in Brokerage and Receivership Services





Join our email list and connect with us on LinkedIn

The information herein was obtained from sources deemed reliable; however LOGIC Commercial Real Estate makes no guarantees, warranties or representation as to the completeness or accuracy thereof.

#### David Bauman, SIOR, CCIM Nicole Clovis

Senior Vice President O.702.954.4126 C.702.460.7013 dbauman@logicCRE.com S.0182687 Senior Associate O.702.954.4151 C.702.250.7755 nclovis@logicCRE.com S.0193945

For inquiries please reach out to our team.