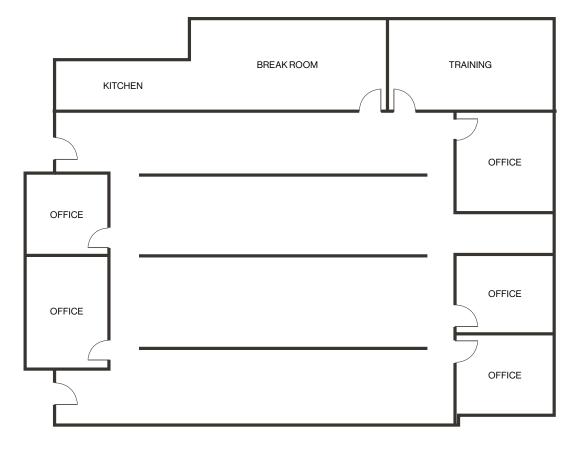

c transportation access and many food options within walking distance
- Traffic counts of ± 28,000 CPD via Windmill Pkwy.
- Ideal location in the heart of Green Valley just 1 mile north of the I-215 near Windmill Pkwy. and Pecos Rd.
- Close proximity to Green Valley Ranch Resort & Casino and The District

#### Demographics

|                                  | 1-mile    | 3-mile    | 5-mile    |
|----------------------------------|-----------|-----------|-----------|
| 2024<br>Population               | 21,571    | 149,547   | 368,132   |
| 2024 Average<br>Household Income | \$117,931 | \$114,192 | \$108,794 |
| 2024 Total<br>Households         | 8,787     | 62,295    | 149,907   |



Aerial









#### Floor Plan Second Floor | Suite 205





#### Floor Plan Second Floor | Suite 215





### Property Photos











## LOGIC Commercial Real Estate Specializing in Brokerage and Receivership Services





Join our email list and connect with us on LinkedIn

The information herein was obtained from sources deemed reliable; however LOGIC Commercial Real Estate makes no guarantees, warranties or representation as to the completeness or accuracy thereof.

#### David Bauman, SIOR, CCIM Nicole Clovis

Senior Vice President O.702.954.4126 C.702.460.7013 dbauman@logicCRE.com S.0182687 Senior Associate O.702.954.4151 C.702.250.7755 nclovis@logicCRE.com S.0193945

For inquiries please reach out to our team.