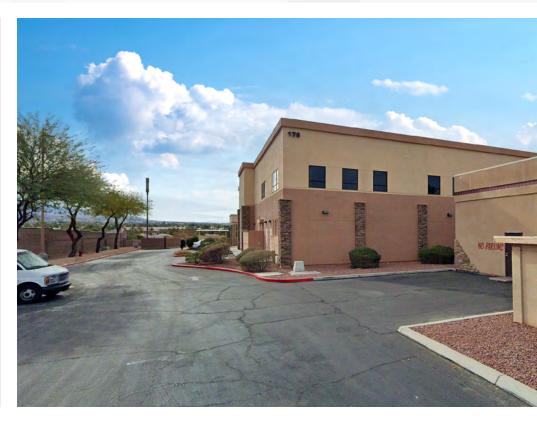

- Fully improved spec office suite
- Turn-key professional office suites
- Excellent parking
- Great public transportation access and many food options within walking distance
- Traffic counts of ± 28,000 CPD via Windmill Pkwy.
- Ideal location in the heart of Green Valley just 1 mile north of the I-215 near Windmill Pkwy. and Pecos Rd.
- Close proximity to Green Valley Ranch Resort & Casino and The District

#### Demographics

|                                  | 1-mile    | 3-mile    | 5-mile    |
|----------------------------------|-----------|-----------|-----------|
| 2024<br>Population               | 21,571    | 149,547   | 368,132   |
| 2024 Average<br>Household Income | \$117,931 | \$114,192 | \$108,794 |
| 2024 Total<br>Households         | 8,787     | 62,295    | 149,907   |



Aerial









#### Floor Plan Second Floor | Suite 205





#### Floor Plan Second Floor | Suite 215





### Property Photos











## LOGIC Commercial Real Estate Specializing in Brokerage and Receivership Services





Join our email list and connect with us on LinkedIn

The information herein was obtained from sources deemed reliable; however LOGIC Commercial Real Estate makes no guarantees, warranties or representation as to the completeness or accuracy thereof.

#### David Bauman, SIOR, CCIM Nicole Clovis

Senior Vice President O.702.954.4126 C.702.460.7013 dbauman@logicCRE.com S.0182687 Senior Associate O.702.954.4151 C.702.250.7755 nclovis@logicCRE.com S.0193945

For inquiries please reach out to our team.