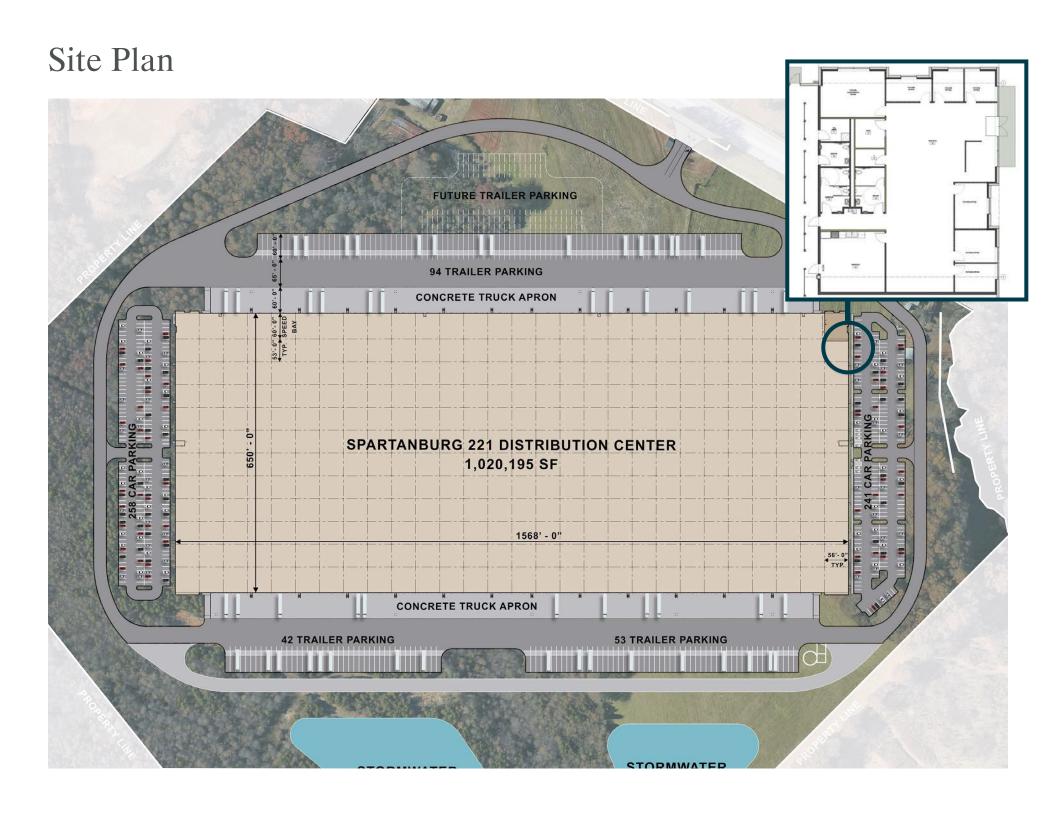

## **1,020,195** Square Feet

2536 Chesnee Hwy | Spartanburg, SC 29307

## **Key Specifications**

**Available SF:** 1,020,195 SF

**Delivery Date:** Q3 2024

Office Space: 3,899 SF

Clear Height: 40'

Column Spacing: 56' x 53' Typical

60' Speed Bays

**Building Dimensions:**650' x 1,568'

Load Type: Cross Dock

**Dock Doors:** 176 (9' x 10') w/ Z-guards

**Dock Finishes:** 4, 35,000 lb mechanical levelers

w/ a 4' bullnose canopy

**Drive-In Doors:** 4 (12' × 14')

Sprinkler: ESFR

**Lighting:** LED To Suit

**Power:** 4,000 amp, 277/480 volt 3 phase

Truck Court: 185'

Auto Parking: 530

**Trailer Parking:** 189 (Exp. to 237)