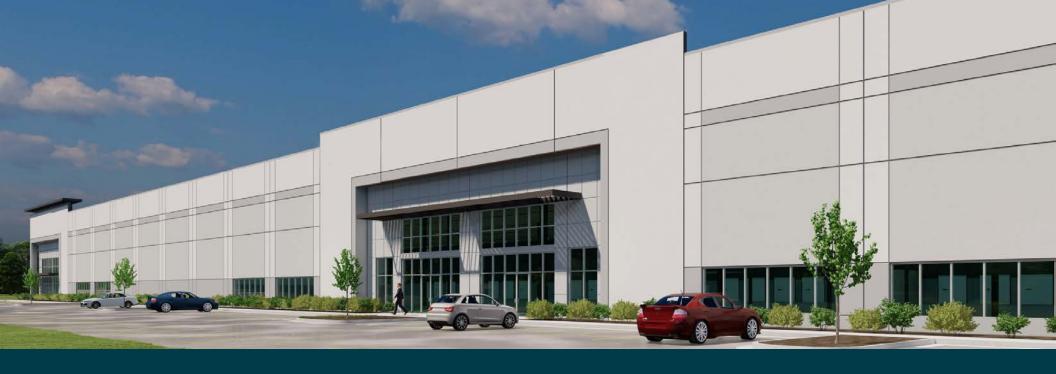

## **1,020,195** Square Feet

2536 Chesnee Hwy | Spartanburg, SC 29307

## **Key Specifications**

**Available SF:** 1,020,195 SF

**Delivery Date:** Q3 2024

Office Space: 3,899 SF

Clear Height: 40'

Column Spacing: 56' x 53' Typical

60' Speed Bays

**Building Dimensions:**650' x 1,568'