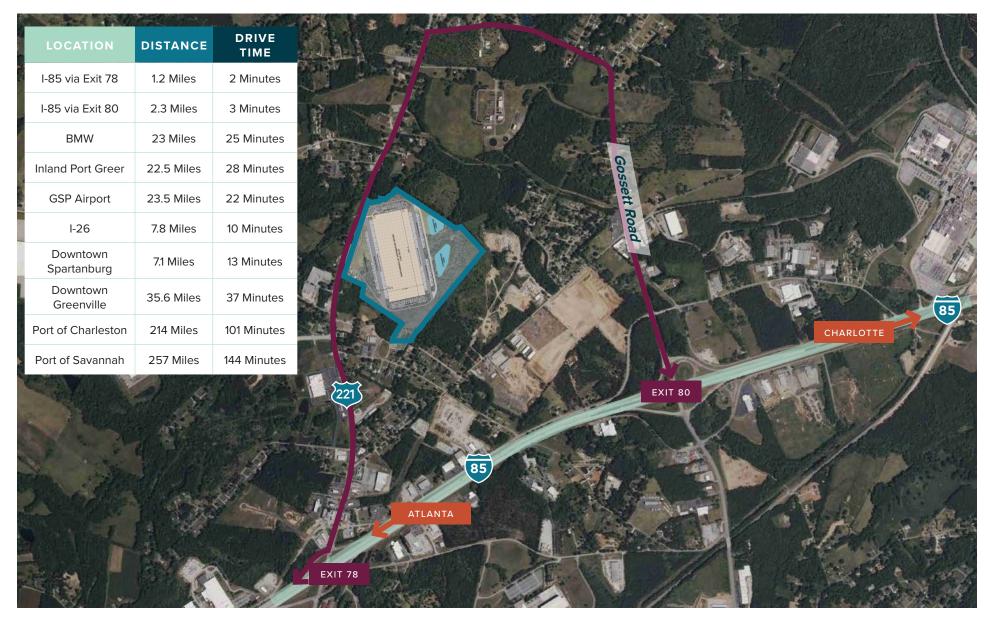

#### STRATEGIC LOCATION:

Spartanburg 221 is conveniently located in the heart of the Spartanburg East Submarket. With immediate access to Highway 221 and 1.2 miles to I-85 and 7.8 miles to I-26, the building is easily tied to the Atlanta and Charlotte markets, at 178 miles and 70 miles away respectively. The site is also 22.5 miles from the Inland Port Greer, 214 miles from the Port of Charleston and 257 miles from the Port of Savannah.

# Drive Time Map