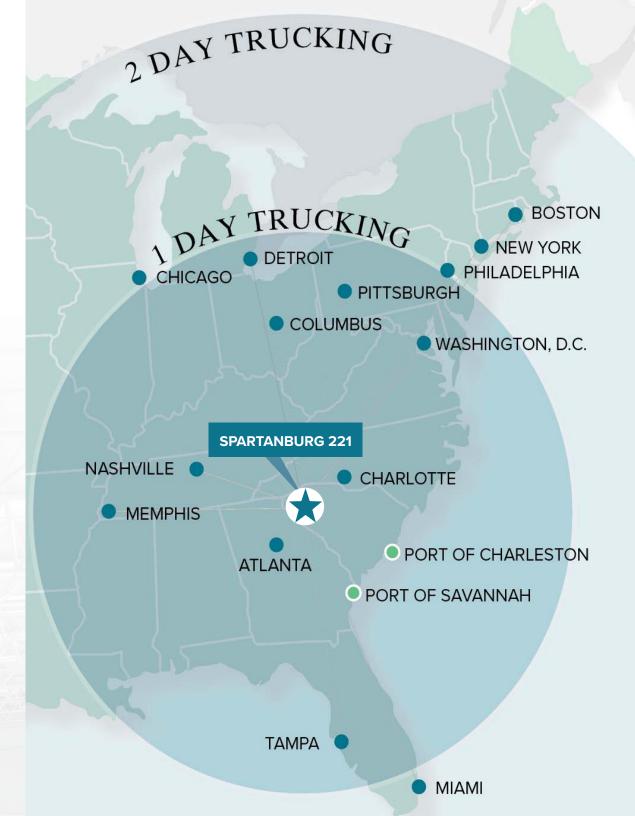

#### STRATEGIC LOCATION:

Spartanburg 221 is conveniently located in the heart of the Spartanburg East Submarket. With immediate access to Highway 221 and 1.2 miles to I-85 and 7.8 miles to I-26, the building is easily tied to the Atlanta and Charlotte markets, at 178 miles and 70 miles away respectively. The site is also 22.5 miles from the Inland Port Greer, 214 miles from the Port of Charleston and 257 miles from the Port of Savannah.

# Drive Time Map