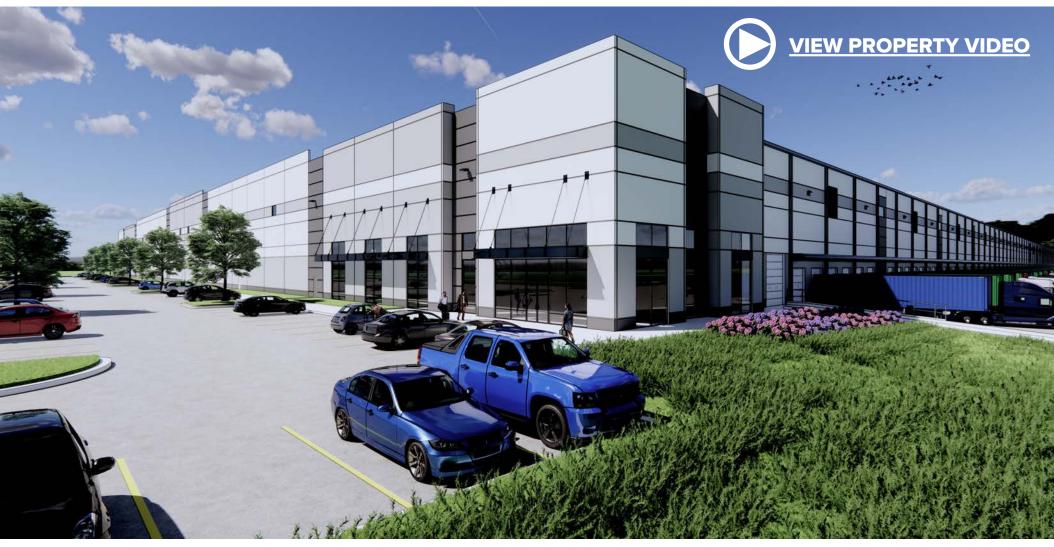

## **1,020,195** Square Feet

2536 Chesnee Hwy | Spartanburg, SC 29307

## **Key Specifications**

**Available SF:** 1,020,195 SF

**Delivery Date:** Q3 2024

Office Space: 3,899 SF

Clear Height: 40'

Column Spacing: 56' x 53' Typical

60' Speed Bays

**Building Dimensions:**650' x 1,568'