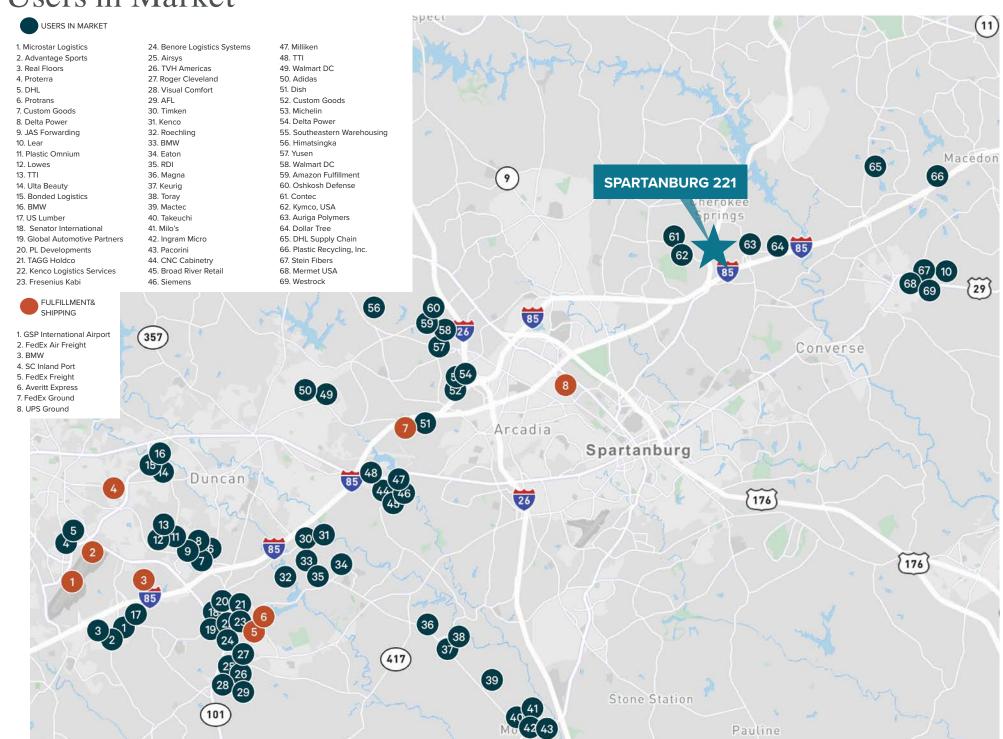

ards

**Dock Finishes:** 4, 35,000 lb mechanical levelers

w/ a 4' bullnose canopy

**Drive-In Doors:** 4 (12' × 14')

Sprinkler: ESFR

**Lighting:** LED To Suit

**Power:** 4,000 amp, 277/480 volt 3 phase

Truck Court: 185'

Auto Parking: 530

**Trailer Parking:** 189 (Exp. to 237)







## **Location Features**

## SPARTANBURG



#### STRATEGIC LOCATION:

Spartanburg 221 is conveniently located in the heart of the Spartanburg East Submarket. With immediate access to Highway 221 and 1.2 miles to I-85 and 7.8 miles to I-26, the building is easily tied to the Atlanta and Charlotte markets, at 178 miles and 70 miles away respectively. The site is also 22.5 miles from the Inland Port Greer, 214 miles from the Port of Charleston and 257 miles from the Port of Savannah.



## Users in Market



# Drive Time Map





### Major Rail Lines Available

Norfolk Southern CSX



50+ Daily departures to

Nonstop destinations



\$63.4B Economic Impact

100 100M Foreign Ports Served

Consumers Live Within 500 Mile Radius



### About Rockefeller Group

Rockefeller Group is a leading U.S. real estate developer, owner and operator, dedicated to excellence in the built environment. The company has been known for nearly a century for projects that anticipate demand, transform skylines and improve lives, while creating economic and civic value. Our properties and developments promote growth and renewal in cities, neighborhoods and communities, delivering exceptional experiences and performance at home and at work. The Foreign Trade Zone Services division adds additional expertise in assisting