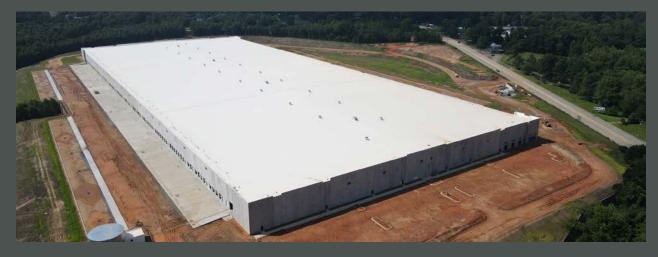

## **1,020,195** Square Feet

2536 Chesnee Hwy | Spartanburg, SC 29307

## **Key Specifications**

**Available SF:** 1,020,195 SF

**Delivery Date:** Q3 2024

Office Space: 3,899 SF

Clear Height: 40'

Column Spacing: 56' x 53' Typical

60' Speed Bays

**Building Dimensions:**650' x 1,568'