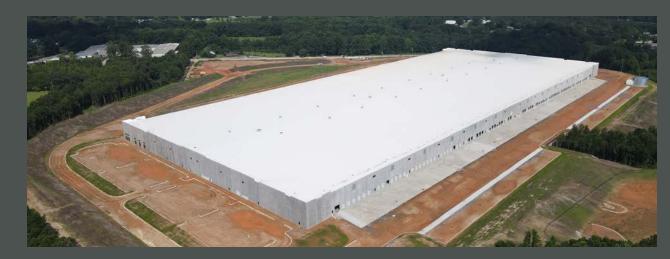

## **1,020,195** Square Feet

2536 Chesnee Hwy | Spartanburg, SC 29307

## **Key Specifications**

**Available SF:** 1,020,195 SF

**Delivery Date:** Q3 2024

Office Space: 3,899 SF

Clear Height: 40'

Column Spacing: 56' x 53' Typical

60' Speed Bays

**Building Dimensions:**650' x 1,568'