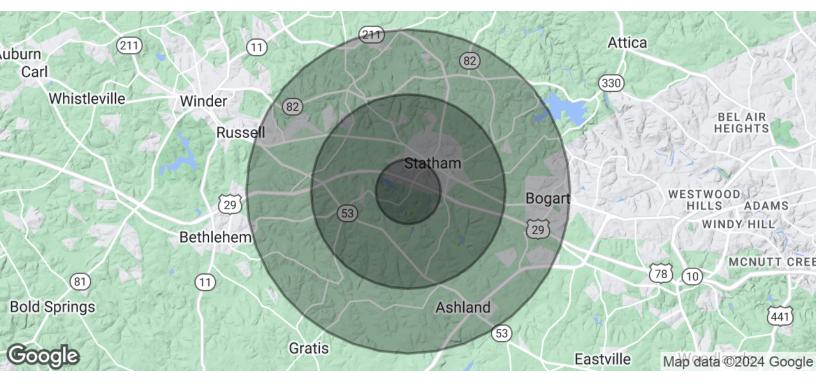

### **DEMOGRAPHICS MAP & REPORT**

| POPULATION           | 1 MILE    | 3 MILES   | 5 MILES   |
|----------------------|-----------|-----------|-----------|
| Total Population     | 1,487     | 9,009     | 22,426    |
| Average Age          | 37.4      | 37.7      | 36.5      |
| Average Age (Male)   | 38.7      | 38.4      | 36.7      |
| Average Age (Female) | 35.8      | 37.3      | 36.2      |
| HOUSEHOLDS & INCOME  | 1 MILE    | 3 MILES   | 5 MILES   |
| Total Households     | 553       | 3,328     | 8,141     |
| # of Persons per HH  | 2.7       | 2.7       | 2.8       |
| Average HH Income    | \$68,056  | \$74,550  | \$78,228  |
| Average House Value  | \$224,508 | \$213,741 | \$209,042 |