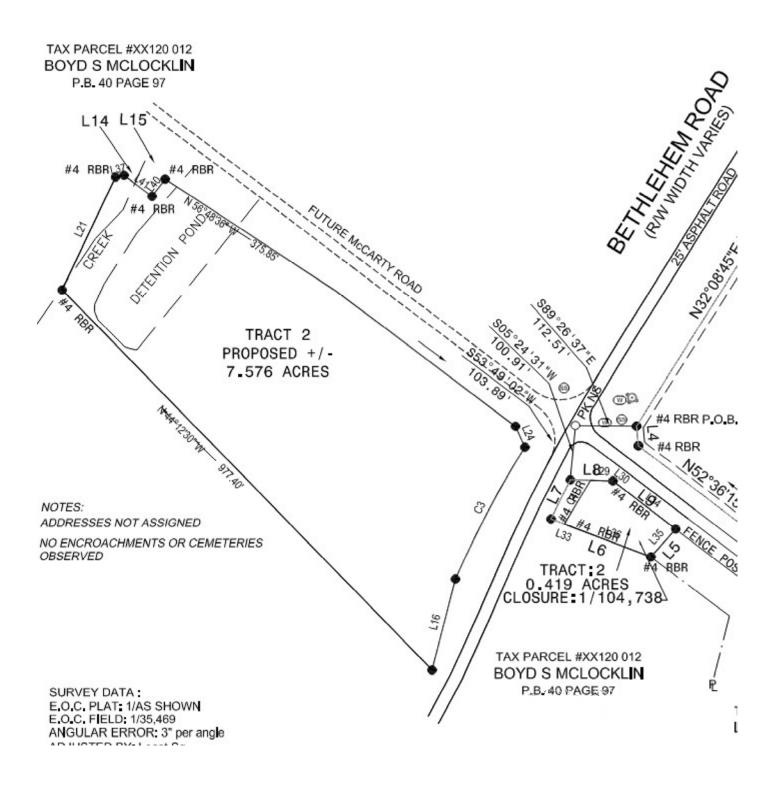

#### OFFERING SUMMARY

Sale Price: \$1,516,000

Price / Acre \$200,000

7.58 ± Acres Lot Size:

Lot Frontage: 450 ft Bethlehem Rd

825 ft McCarty Frontage

Rd (2024)

Zoning: LI - Light Industrial

#### PROPERTY OVERVIEW

The property is zoned Light Industrial in the City of Statham which allows a variety of Commercial and Industrial uses. The site was cleared and graded in 2009. There is a detention pond on the rear of the site, and a creek runs along the west boundary line. The site has all utilities available and relatively flat topography. The site is GRAD Certified (Georgia Ready for Accelerated Development).