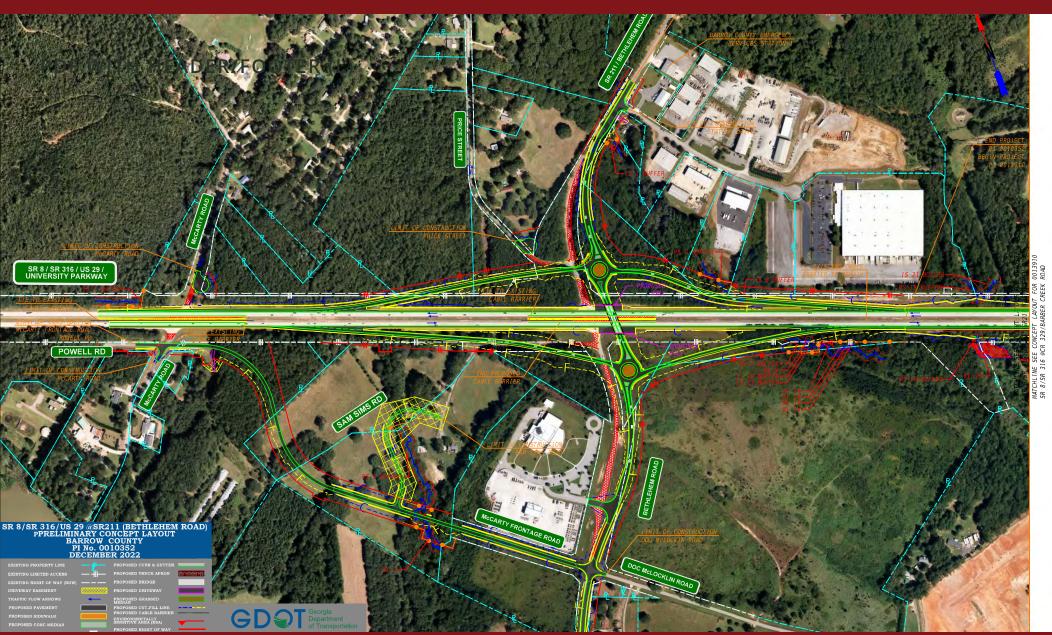

#### **LOCATION OVERVIEW**

The property is located on the west side of Bethlehem Rd just south of the intersection of University Parkway (Hwy 316) & Bethlehem Rd (Hwy 211). The intersection at 316 is currently a signalized median break. GA DOT has already made advanced acquisitions at this crossing for a future grade separated interchange which will begin construction in 2024. This property is only 10 miles from UGA and about 5 miles from the new Caterpillar plant. This is a high growth area that is also a couple miles from the Georgia Club, golf community.