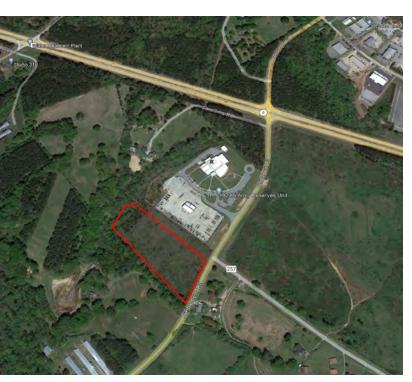

## **AERIAL MAP**

grantwhitworth@gmail.com

HIGHWAY 316, STATHAM, GA 30666

#### PROPERTY OVERVIEW

The property is zoned Light Industrial in the City of Statham which allows a variety of Commercial and Industrial uses. The site was cleared and graded in 2009. There is a detention pond on the rear of the site, and a creek runs along the west boundary line. The site has all utilities available and relatively flat topography. The site is GRAD Certified (Georgia Ready for Accelerated Development).

#### **LOCATION OVERVIEW**

The property is located on the west side of Bethlehem Rd just south of the intersection of University Parkway (Hwy 316) & Bethlehem Rd (Hwy 211). The intersection at 316 is currently a signalized median break. GA DOT has already made advanced acquisitions at this crossing for a future grade separated interchange which will begin construction in 2024. This property is only 10 miles from UGA and about 5 miles from the new Caterpillar plant. This is a high growth area that is also a couple miles from the Georgia Club, golf community.