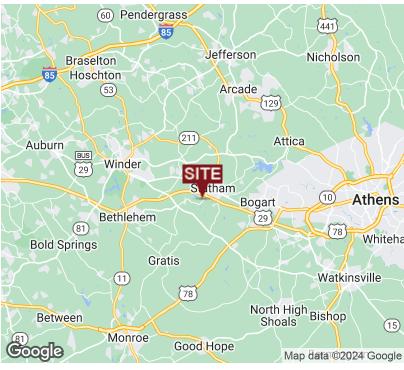

### LOCATION MAP

**GRANT WHITWORTH** 706.548.9300

grantwhitworth@gmail.com

HIGHWAY 316, STATHAM, GA 30666

#### **LOCATION OVERVIEW**

The property is located on the west side of Bethlehem Rd just south of the intersection of University Parkway (Hwy 316) & Bethlehem Rd (Hwy 211). The intersection at 316 is currently a signalized median break. GA DOT has already made advanced acquisitions at this crossing for a future grade separated interchange which will begin construction in 2024. This property is only 10 miles from UGA and about 5 miles from the new Caterpillar plant. This is a high growth area that is also a couple miles from the Georgia Club, golf community.