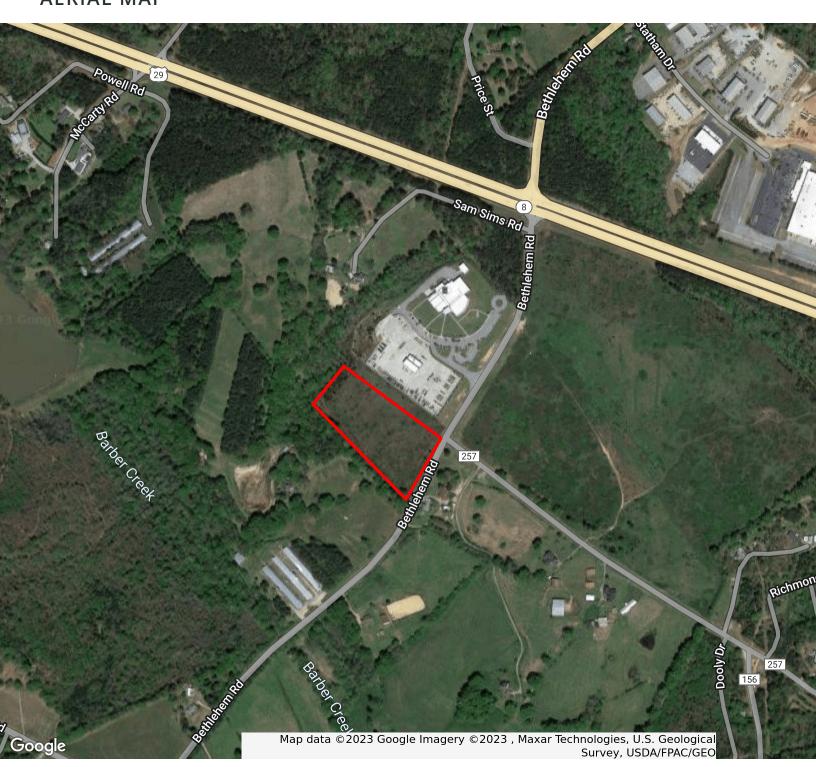

## **AERIAL MAP**

grantwhitworth@gmail.com

HIGHWAY 316, STATHAM, GA 30666

#### PROPERTY OVERVIEW

The property is zoned Light Industrial in the City of Statham which allows a variety of Commercial and Industrial uses. The site was cleared and graded in 2009. There is a detention pond on the rear of the site, and a creek runs along the west boundary line. The site has all utilities available and relatively flat topography. The site is GRAD Certified (Georgia Ready for Accelerated Development).

#### **LOCATION OVERVIEW**

The property is located on the west side of Bethlehem Rd just south of the intersection of University Parkway (Hwy 316) & Bethlehem Rd (Hwy 211). The intersection at 316 is currently a signalized median break. GA DOT has already made advanced acquisitions at this crossing for a future grade separated interchange which will begin construction in 2024. This property is only 10 miles from UGA and about 5 miles from the new Caterpillar plant. This is a high growth area that is also a couple miles from the Georgia Club, golf community.