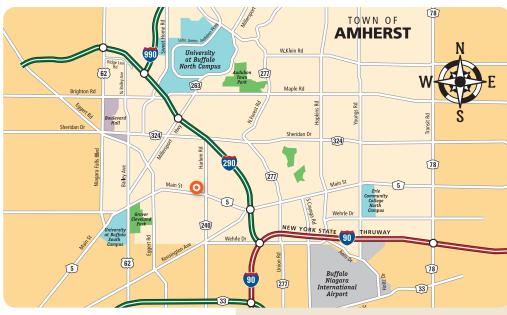

 Convenient and easy access to the 33, 90, 290 & 990
 Proximity to UB and Daemen population within 5 mile radius
 15 minute drive to downtown