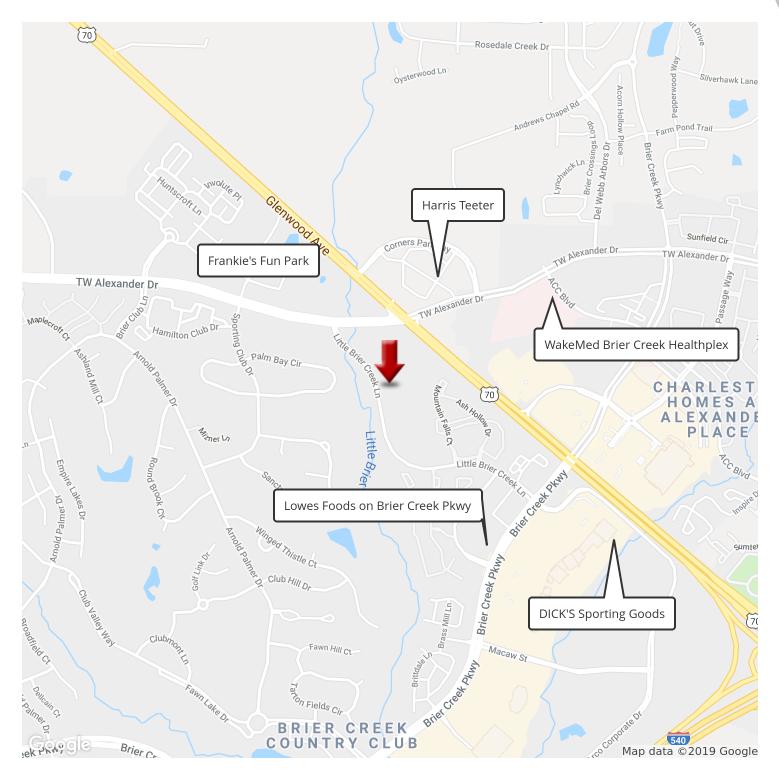

### **PROPERTY OVERVIEW**

Accessible and Conveniently Located Veterinarian Hospital For Sale. Located in Brier Creek area, this 4,123 SF building, with option to expand an additional 3000 SF, offers multiple exam rooms, a surgical room, boarding area, private offices, a warm and inviting waiting/reception area.

The 3.05 acre site includes 18 surface parking spots, sidewalks, attractive landscaping, parking lot lighting and monument signage at road frontage intersection. Less than 1/10th a mile from intersection of TW Alexander and Glenwood Avenue, includes 280 feet of road frontage on Little Brier Creek Ln. Zoned CX-3-PK (Commercial Mix Use - 3 Stories - Parkway) the building offers multiple uses - offices, retail, service, limited residential, medical.