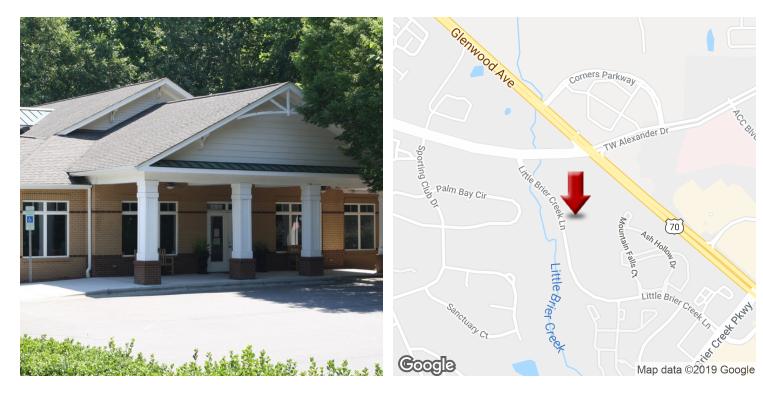

10500 Little Brier Creek Lane, Raleigh, NC 27617

### **PROPERTY OVERVIEW**

Accessible and Conveniently Located Veterinarian Hospital For Sale. Located in Brier Creek area, this 4,123 SF building, with option to expand an additional 3000 SF, offers multiple exam rooms, a surgical room, boarding area, private offices, a warm and inviting waiting/reception area.

The 3.05 acre site includes 18 surface parking spots, sidewalks, attractive landscaping, parking lot lighting and monument signage at road frontage intersection. Less than 1/10th a mile from intersection of TW Alexander and Glenwood Avenue, includes 280 feet of road frontage on Little Brier Creek Ln. Zoned CX-3-PK (Commercial Mix Use - 3 Stories - Parkway) the building offers multiple uses - offices, retail, service, limited residential, medical.