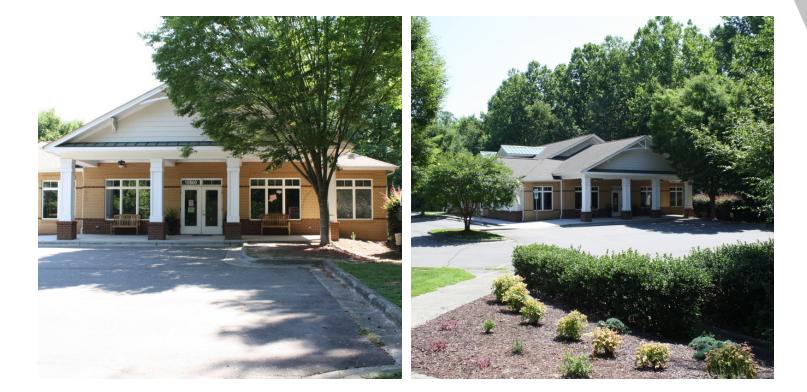

### **PROPERTY OVERVIEW**

Accessible and Conveniently Located Veterinarian Hospital For Sale. Located in Brier Creek area, this 4,123 SF building, with option to expand an additional 3000 SF, offers multiple exam rooms, a surgical room, boarding area, private offices, a warm and inviting waiting/reception area.

The 3.05 acre site includes 18 surface parking spots, sidewalks, attractive landscaping, parking lot lighting and monument signage at road frontage intersection. Less than 1/10th a mile from intersection of TW Alexander and Glenwood Avenue, includes 280 feet of road frontage on Little Brier Creek Ln. Zoned CX-3-PK (Commercial Mix Use - 3 Stories - Parkway) the building offers multiple uses - offices, retail, service, limited residential, medical.