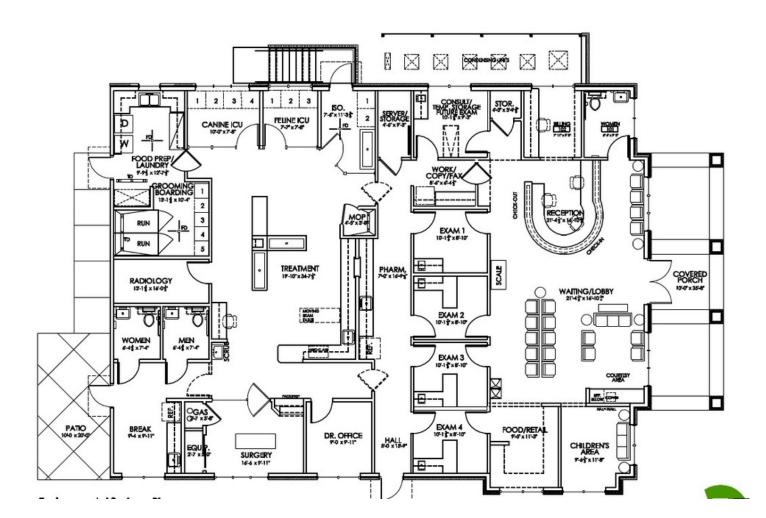

### **PROPERTY OVERVIEW**

Accessible and Conveniently Located Veterinarian Hospital For Sale. Located in Brier Creek area, this 4,123 SF building, with option to expand an additional 3000 SF, offers multiple exam rooms, a surgical room, boarding area, private offices, a warm and inviting waiting/reception area.