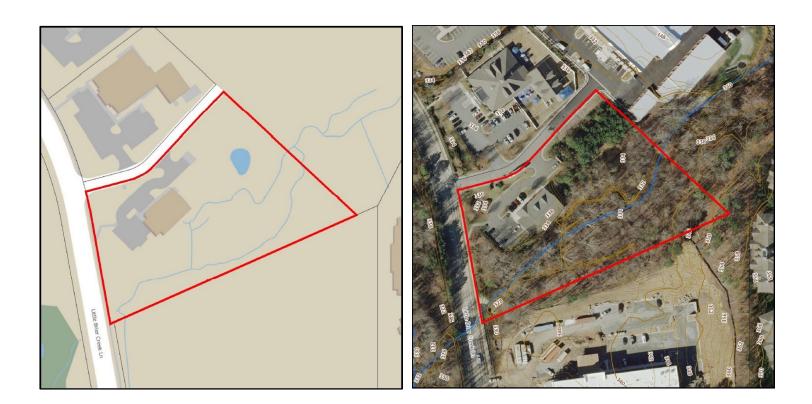

### **PROPERTY OVERVIEW**

Accessible and Conveniently Located Veterinarian Hospital For Sale. Located in Brier Creek area, this 4,123 SF building, with option to expand an additional 3000 SF, offers multiple exam rooms, a surgical room, boarding area, private offices, a warm and inviting waiting/reception area.

The 3.05 acre site includes 18 surface parking spots, sidewalks, attractive landscaping, parking lot lighting and monument signage at road frontage intersection. Less than 1/10th a mile from intersection of TW Alexander and Glenwood Avenue, includes 280 feet of road frontage on Little Brier Creek Ln. Zoned CX-3-PK (Commercial Mix Use - 3 Stories - Parkway) the building offers multiple uses - offices, retail, service, limited residential, medical.