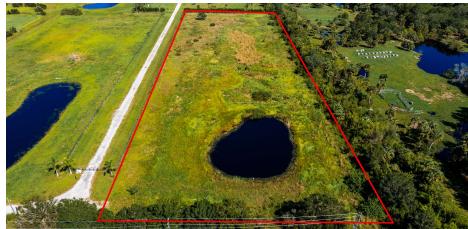

#### **LOCATION OVERVIEW**

Close to 5 acres of land situated on a cleared lot on a paved road, conveniently located about 1 mile east of the Quail Valley Golf Course. This property has 775' of depth, allowing for an abundance of privacy while still being located off 69th-just two miles to US-1 and 4 miles to shops, restaurants, and Publix. A small pond is located near the front of the property, creating an inviting entryway to this Winter Beach Equestrian Estate lot where there is NO HOA fee.