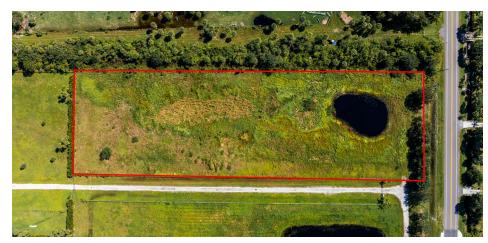

#### **LOCATION OVERVIEW**

Close to 5 acres of land situated on a cleared lot on a paved road, conveniently located about 1 mile east of the Quail Valley Golf Course. This property has 775' of depth, allowing for an abundance of privacy while still being located off 69th-just two miles to US-1 and 4 miles to shops, restaurants, and Publix. A small pond is located near the front of the property, creating an inviting entryway to this Winter Beach Equestrian Estate lot where there is NO HOA fee.