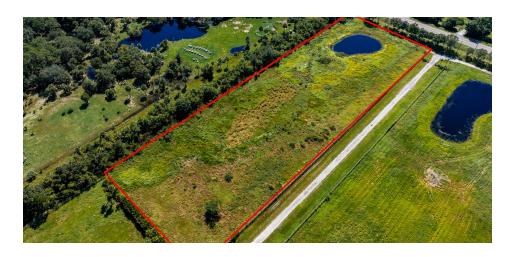

#### **LOCATION OVERVIEW**

Close to 5 acres of land situated on a cleared lot on a paved road, conveniently located about 1 mile east of the Quail Valley Golf Course. This property has 775' of depth, allowing for an abundance of privacy while still being located off 69th-just two miles to US-1 and 4 miles to shops, restaurants, and Publix. A small pond is located near the front of the property, creating an inviting entryway to this Winter Beach Equestrian Estate lot where there is NO HOA fee.