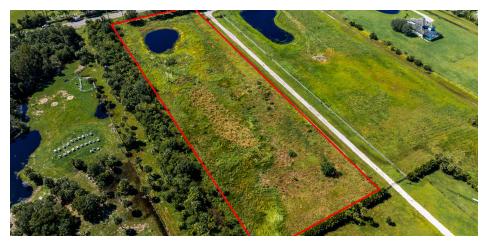

#### **LOCATION OVERVIEW**

Close to 5 acres of land situated on a cleared lot on a paved road, conveniently located about 1 mile east of the Quail Valley Golf Course. This property has 775' of depth, allowing for an abundance of privacy while still being located off 69th-just two miles to US-1 and 4 miles to shops, restaurants, and Publix. A small pond is located near the front of the property, creating an inviting entryway to this Winter Beach Equestrian Estate lot where there is NO HOA fee.