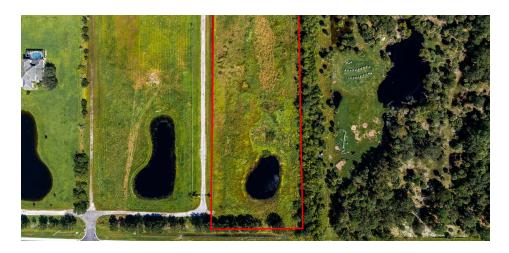

#### **LOCATION OVERVIEW**

Close to 5 acres of land situated on a cleared lot on a paved road, conveniently located about 1 mile east of the Quail Valley Golf Course. This property has 775' of depth, allowing for an abundance of privacy while still being located off 69th-just two miles to US-1 and 4 miles to shops, restaurants, and Publix. A small pond is located near the front of the property, creating an inviting entryway to this Winter Beach Equestrian Estate lot where there is NO HOA fee.