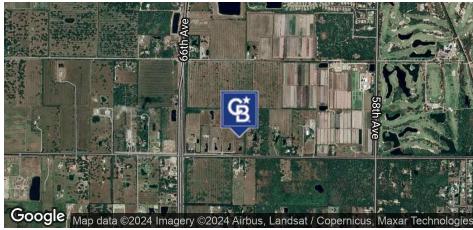

#### **LOCATION OVERVIEW**

Close to 5 acres of land situated on a cleared lot on a paved road, conveniently located about 1 mile east of the Quail Valley Golf Course. This property has 775' of depth, allowing for an abundance of privacy while still being located off 69th-just two miles to US-1 and 4 miles to shops, restaurants, and Publix. A small pond is located near the front of the property, creating an inviting entryway to this Winter Beach Equestrian Estate lot where there is NO HOA fee.