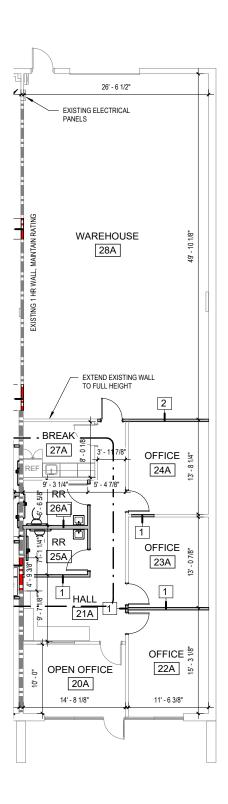

# **551 Pylon Drive**

Raleigh, North Carolina 27606





### Flex Space Available For Lease in Raleigh



919.878.6504

#### **FEATURES**

- Flex Warehouse and Office Space Available
- Located in in a professional business flex park.
- Great access to I-40, I-440, NC State and downtown.
- Drive-in doors
- Zoned IX-3
- TICAM: \$2.90/SF

| AVAILABLE | SIZE     | LEASE RATE |
|-----------|----------|------------|
| 551-F     | 2,795 SF | \$18.00/SF |

Michael Kornegay

Ext. 213 • michael@callca.com

**Clark Womack** 

Ext. 214 • clark@callca.com

# **551 Pylon Drive**

Raleigh, North Carolina 27606











## **551 Pylon Drive**

Raleigh, North Carolina 27606



**Suite F** 2,795 SF