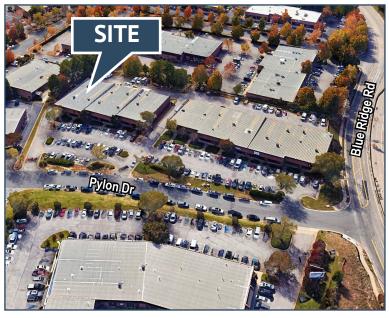

# **551 Pylon Drive**

Raleigh, North Carolina 27606

#### **FEATURES**

- Flex Warehouse and Office Space Available
- Located in in a professional business flex park.
- Great access to I-40, I-440, NC State and downtown.
- Drive-in doors
- Zoned IX-3
- TICAM: \$2.90/SF