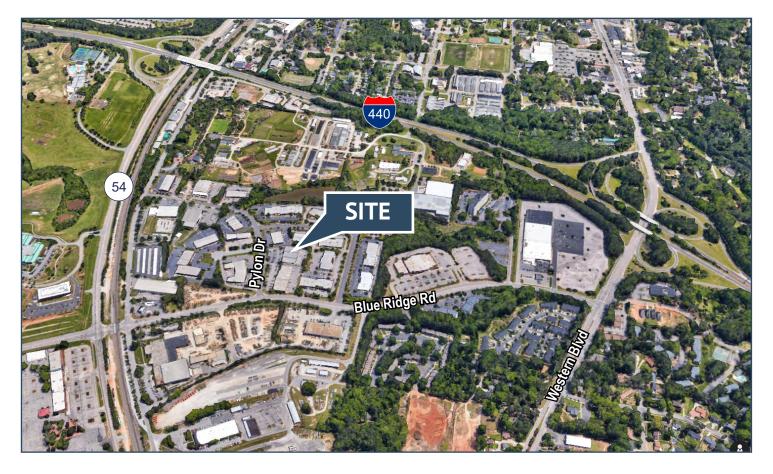

# **551 Pylon Drive**

Raleigh, North Carolina 27606

#### **FEATURES**

- Flex Warehouse and Office Space Available
- Located in in a professional business flex park.
- Great access to I-40, I-440, NC State and downtown.
- Drive-in doors
- Zoned IX-3
- TICAM: \$2.90/SF