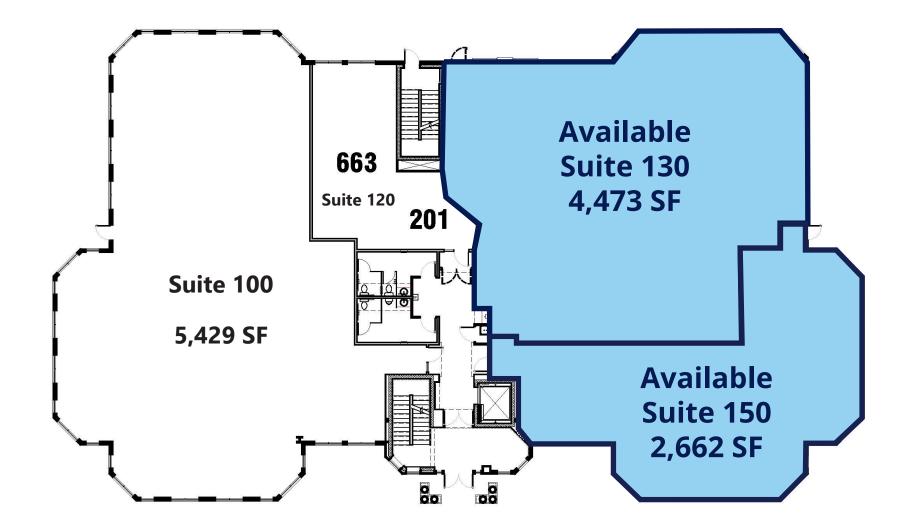

## **Lease Information**

| Total Building SF | 27,302 SF                                                 |
|-------------------|-----------------------------------------------------------|
| Suite 130         | 4,473 SF                                                  |
| Suite 150         | 2,662 SF                                                  |
| Signage           | Monument                                                  |
| Traffic Counts    | East Paris Ave: 20,001 AADT<br>East Beltline: 43,984 AADT |
| Parking           | Paved On-Site Parking Areas                               |

## Floor Plan

This document has been prepared by Colliers International for advertising and general information only. Colliers International makes no guarantees, representations or warranties of any kind, expressed or implied, regarding the information including, but not limited to, warranties of content, accuracy and reliability. Any interested party should undertake their own inquiries as to the accuracy of the information. Colliers International excludes unequivocally all inferred or implied terms, conditions and warranties arising out of this document and excludes all liability for loss and damages arising there from. This publication is the copyrighted property of Colliers International and/or its licensor(s). ©2024. All rights reserved.