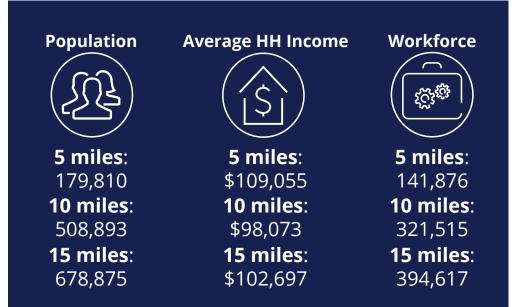

## **Demographics**

**1179 East Paris Ave SE** Suite - 130 & 150 Lease Rate: \$22.50/SF