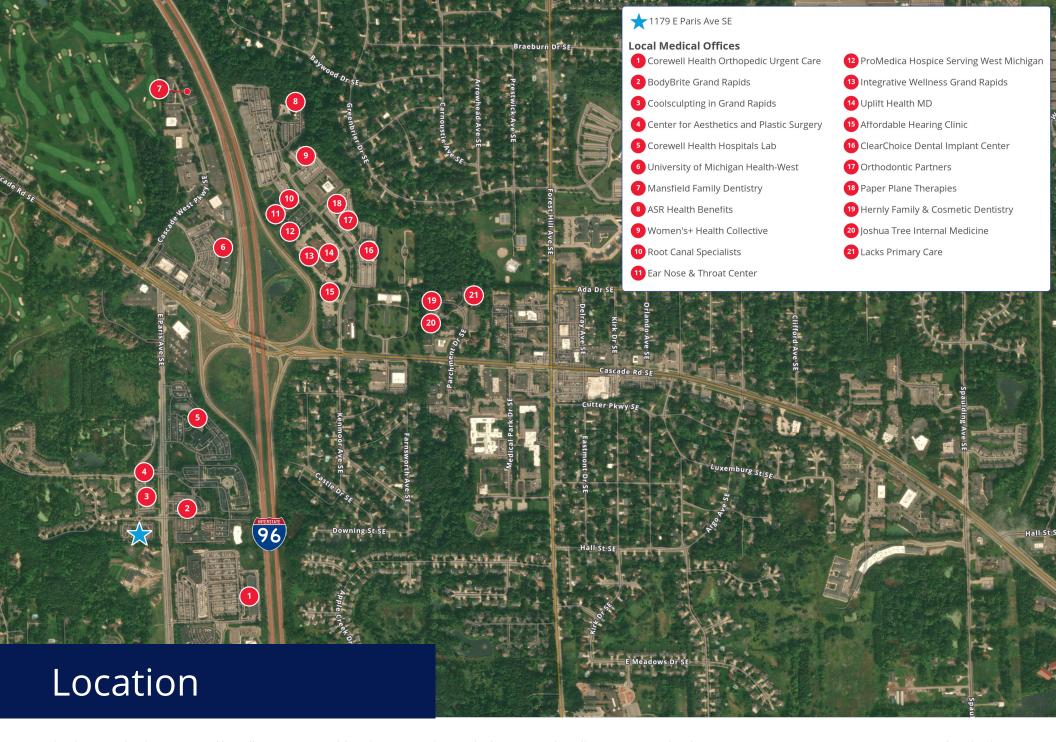

## Area Highlights

- > Prime Location with High Visibility: Located near I-96 and the East Beltline, this office boasts excellent visibility and convenient access for patients.
- > Join a Thriving Medical Hub: Become part of a well-established medical community alongside Allergy & Asthma Care, Associated Retinal Consultants, Mitten Kids Dentistry, East Valley Endoscopy, and Greenland Advanced Oral Care.