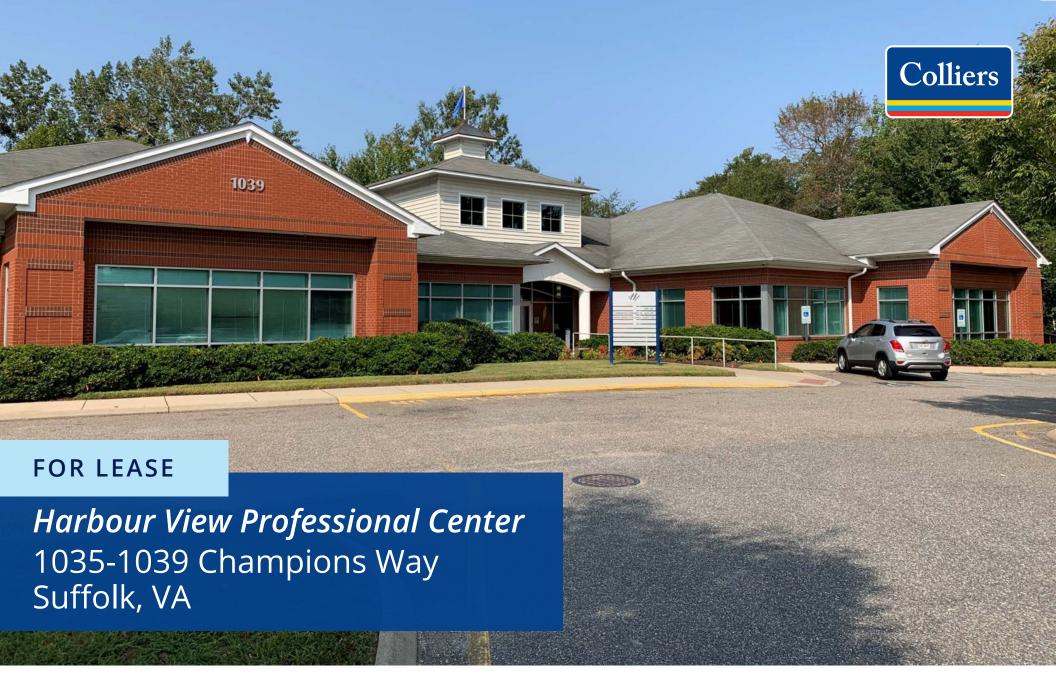

# Property Details

- Four building professional/medical office complex totaling 46,087 RSF
- Built in 2006 and located in the heart of Harbour View
- Just 1/4 mile to BonSecours Harbour
  View campus and 3/4 of a mile to
  Sentara Belle Harbour
- Locally owned and managed