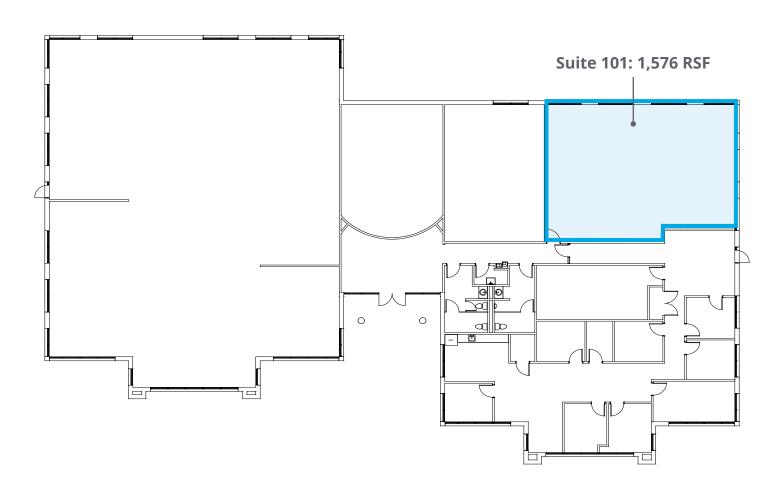

### **Perry Frazer**

Executive Vice President +1 757 228 1833 perry.frazer@colliers.com

### **Ricky Anderson**

Executive Vice President +1 757 217 1892 ricky.anderson@colliers.com 150 West Main Street Suite 1100 Norfolk, VA 23510 P: +1 757 490 3300

# Property Details

- Four building professional/medical office complex totaling 46,087 RSF
- Built in 2006 and located in the heart of Harbour View
- Just 1/4 mile to BonSecours Harbour
  View campus and 3/4 of a mile to
  Sentara Belle Harbour
- Locally owned and managed

- Core Factor: 10%
- CAM, taxes and insurance: \$5.25 PSF
- Lease Rate: \$17.00 PSF, NNN

### **Building 4 | 1039 Champions Way**



# Floor Plan

## **Building 3 | 1037 Champions Way**







150 West Main Street Suite 1100 Norfolk, VA 23510 P: +1 757 490 3300

### **Perry Frazer**

Executive Vice President +1 757 228 1833 perry.frazer@colliers.com

### **Ricky Anderson**

Executive Vice President + 1 757 217 1892 ricky.anderson@colliers.com



This document/email has been prepared by Colliers for advertising and general information only. Colliers makes no guarantees, representations or warranties of any kind, expressed or implied, regarding the information including, but not limited to, warranties of content, accuracy and reliability. Any interested party should undertake their own inquiries as to the accuracy of the information. Colliers excludes unequivocally all inferred or implied terms, conditions and warrantie