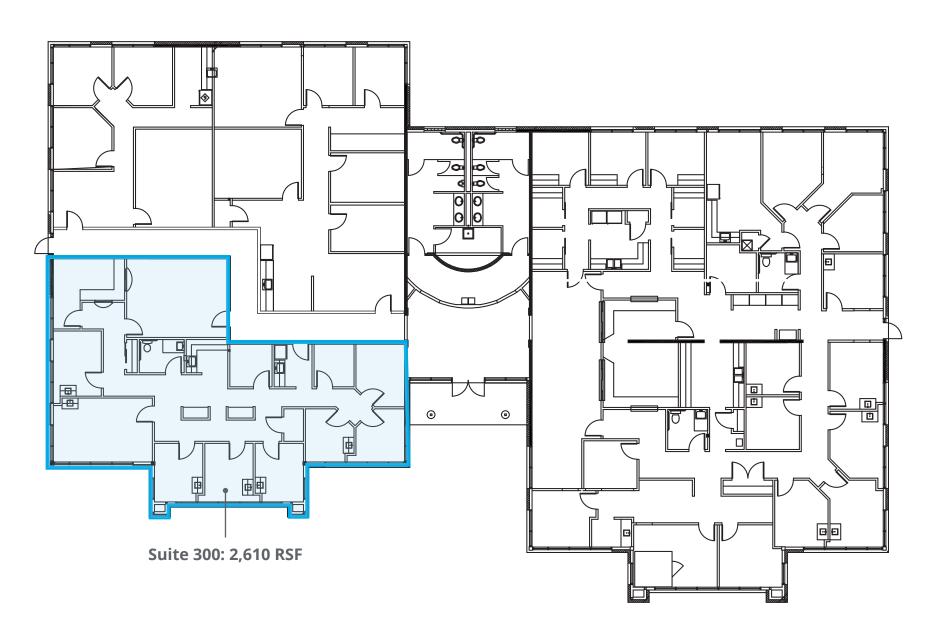

# Floor Plan

## **Building 3 | 1037 Champions Way**

150 West Main Street Suite 1100 Norfolk, VA 23510 P: +1 757 490 3300