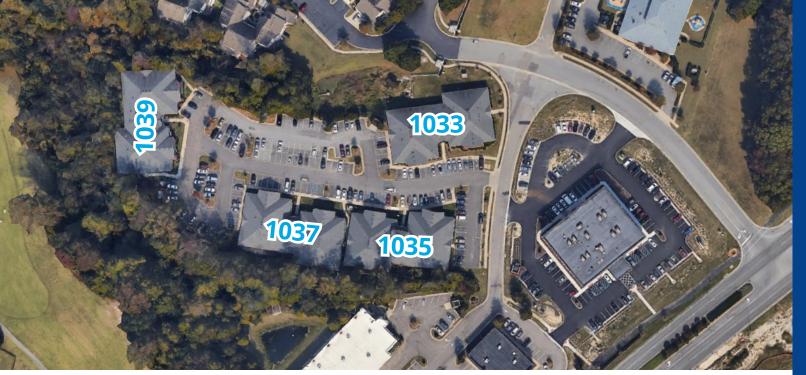

# Property Details

- Four building professional/medical office complex totaling 46,087 RSF
- Built in 2006 and located in the heart of Harbour View
- Just 1/4 mile to BonSecours Harbour
  View campus and 3/4 of a mile to
  Sentara Belle Harbour
- Locally owned and managed