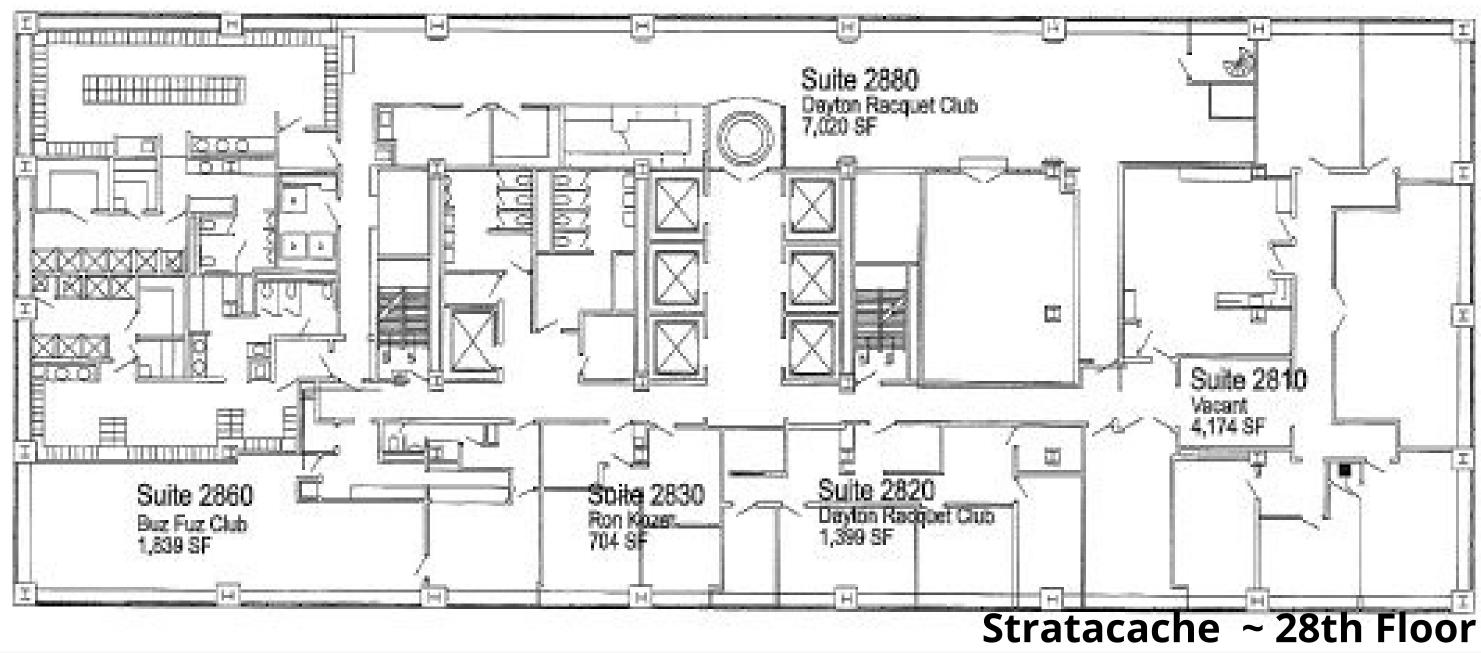

### Stratacache Tower is located in the heart of downtown!

- Recent renovations include over \$4 million in capital improvements.
- Offering a total of 500,000 SF with floor plate designs that range from 16,000 -24,000 SF.
- Attached parking garage offers 560 spaces and additional surface lot available.