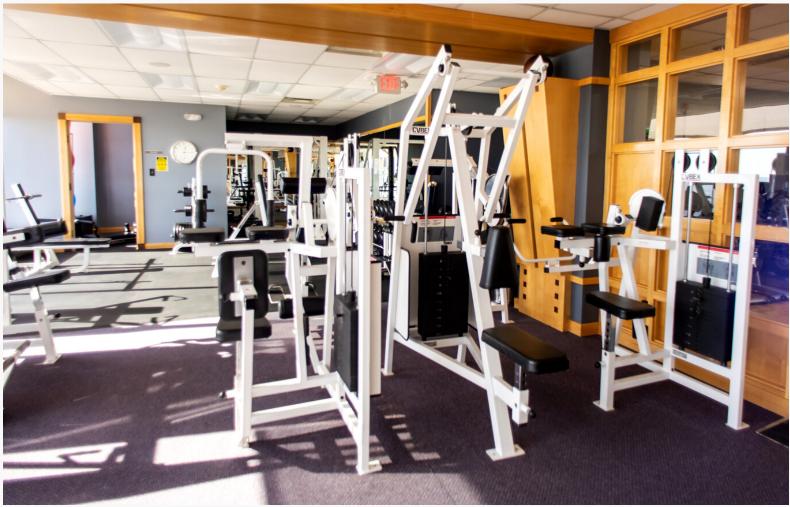

# Fitness Center FOR LEASE

Stratacache Tower 40 N. Main St., 28th Floor, Dayton, OH 45423

# Tony Taylor

O 937-222-1600 Ext. 103 C 937-776-0419 ast@crestrealtyohio.com

Fully Furnished!

- Located in Dayton's premier office tower.
- Fully furnished with exercise equipment, free weights, tv screens, and audio equipment.
- Secure access with swipe card access system.
- Updated bathroom, shower and changing area with lockers.
- One level with high ceilings and natural light throughout.
- Space offers fantastic city views!
- Full service lease rate.