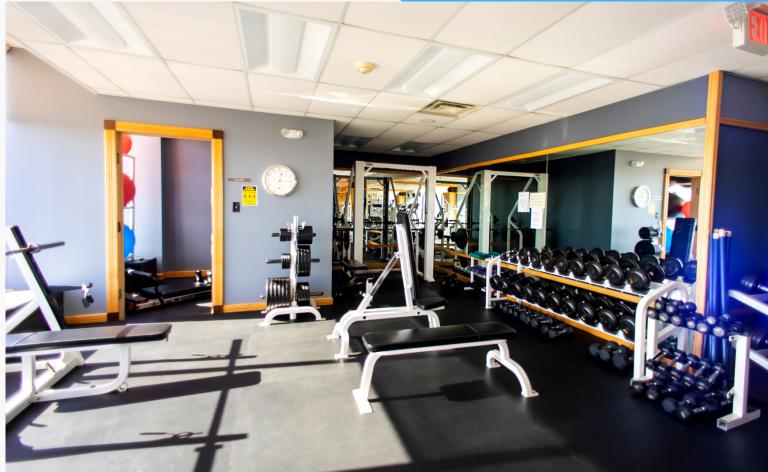

# Fitness Center FOR LEASE

Stratacache Tower 40 N. Main St., 28th Floor, Dayton, OH 45423

# Tony Taylor

O 937-222-1600 Ext. 103 C 937-776-0419 ast@crestrealtyohio.com

Fully Furnished!

- Located in Dayton's premier office tower.
- Fully furnished with exercise equipment, free weights, tv screens, and audio equipment.
- Secure access with swipe card access system.
- Updated bathroom, shower and changing area with lockers.
- One level with high ceilings and natural light throughout.
- Space offers fantastic city views!
- Full service lease rate.