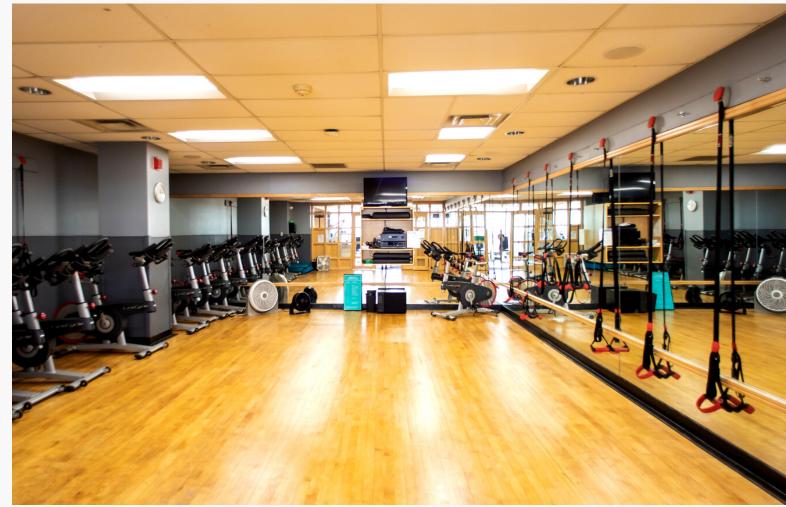

# Tony Taylor

O 937-222-1600 Ext. 103 C 937-776-0419 ast@crestrealtyohio.com

Fully Furnished!

- Located in Dayton's premier office tower.
- Fully furnished with exercise equipment, free weights, tv screens, and audio equipment.
- Secure access with swipe card access system.
- Updated bathroom, shower and changing area with lockers.
- One level with high ceilings and natural light throughout.
- Space offers fantastic city views!
- Full service lease rate.