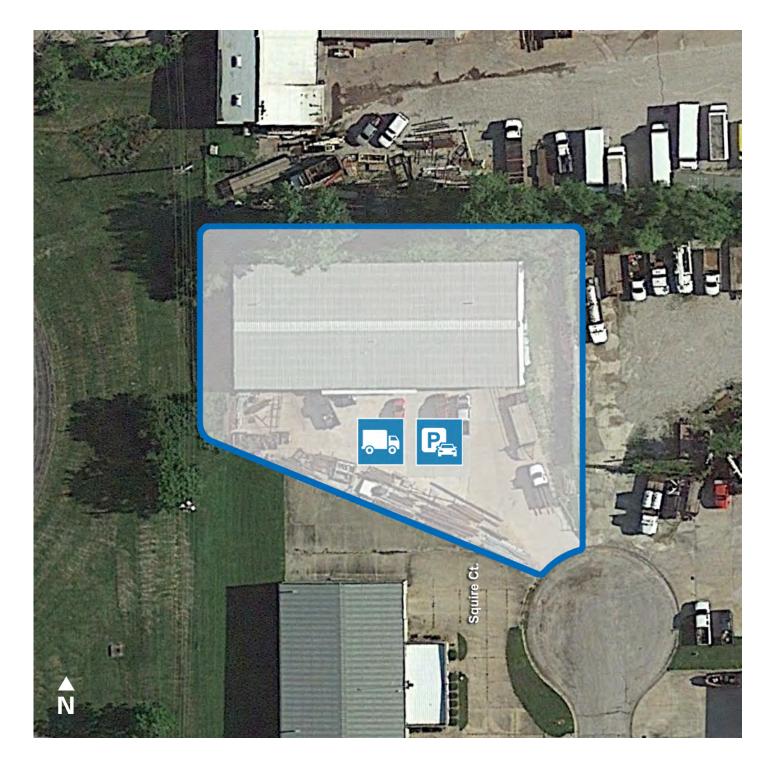

## **Property Highlights**

- 8,400 (±) sf freestanding building
- Located 3 minutes from I-70 in Squire Court Industrial Park
- 750 sf office area
- (2) two 10'x14' drive-in doors
- 16'-18' clear height
- 480/208v 3-phase power and floor drains
- Perfect facility for light assembly, service or contractors
- Lease rate \$9.50/sf, industrial gross
- Sale price \$672,000 (\$80.00/sf)