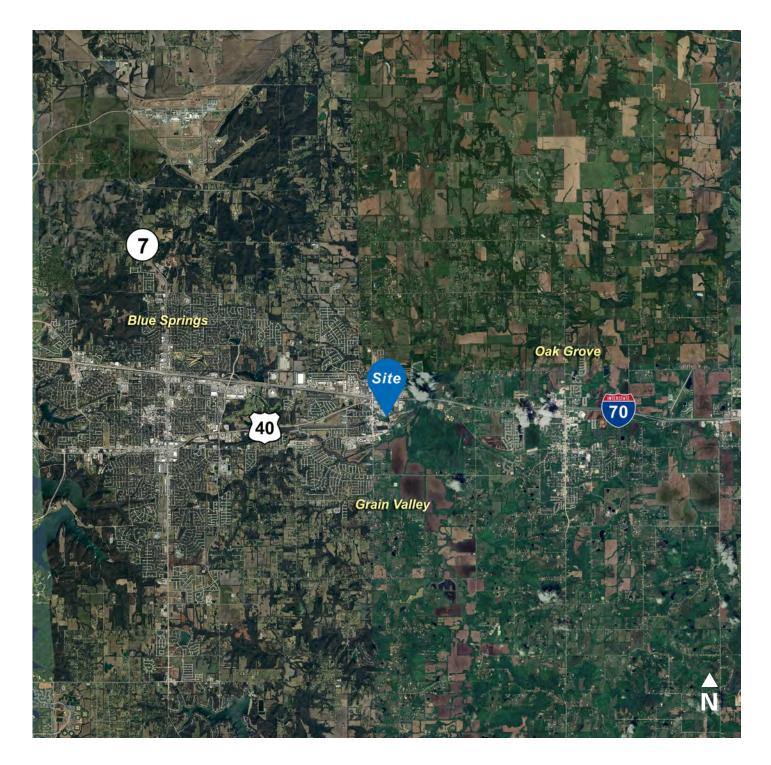

## **Property Highlights**

- 8,400 (±) sf freestanding building
- Located 3 minutes from I-70 in Squire Court Industrial Park
- 750 sf office area
- (2) two 10'x14' drive-in doors
- 16'-18' clear height
- 480/208v 3-phase power and floor drains
- Perfect facility for light assembly, service or contractors
- Lease rate \$9.50/sf, industrial gross
- Sale price \$672,000 (\$80.00/sf)