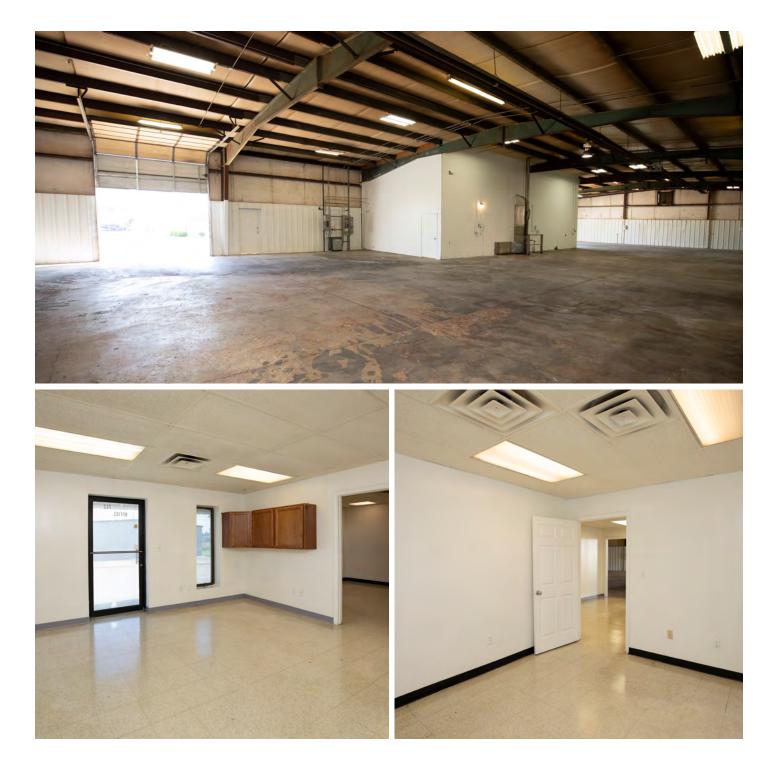

## **Property Highlights**

- 8,400 (±) sf freestanding building
- Located 3 minutes from I-70 in Squire Court Industrial Park
- 750 sf office area
- (2) two 10'x14' drive-in doors
- 16'-18' clear height
- 480/208v 3-phase power and floor drains
- Perfect facility for light assembly, service or contractors
- Lease rate \$9.50/sf, industrial gross
- Sale price \$672,000 (\$80.00/sf)