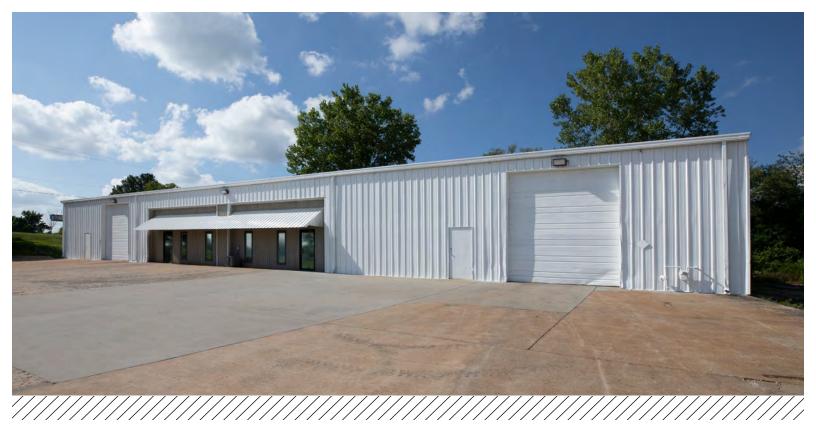

# Industrial Space for Sale or Lease

## 712 NE SQUIRE COURT GRAIN VALLEY, MISSOURI

## **Property Highlights**

- 8,400 (±) sf freestanding building
- Located 3 minutes from I-70 in Squire Court Industrial Park
- 750 sf office area
- (2) two 10'x14' drive-in doors
- 16'-18' clear height
- 480/208v 3-phase power and floor drains
- Perfect facility for light assembly, service or contractors
- Lease rate \$9.50/sf, industrial gross
- Sale price \$672,000 (\$80.00/sf)