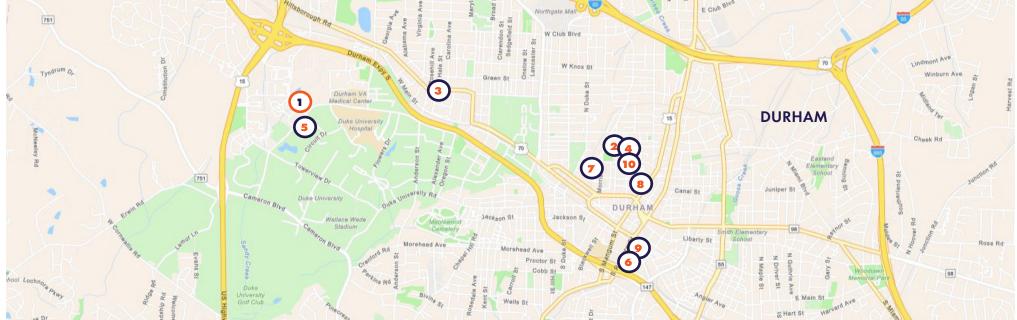

### **MULTIFAMILY RENT COMPS**

| Name                      | Address                      | Year Built | <b>Total Units</b> | Rent Range        | Studio Avg SF | 1Bdrm Avg SF | 2Bdrm Avg SF | 3Bdrm Avg SF |
|---------------------------|------------------------------|------------|--------------------|-------------------|---------------|--------------|--------------|--------------|
| <b>1</b> SUBJECT PROPERTY | ERWIN RD & S LASALLE ST      | -          | -                  | -                 | -             | -            | -            | -            |
| GREERHOUSE                | 620 FOSTER ST, DURHAM        | 2024       | 220                | \$1,680 - \$2,973 | 542 SF        | 694 SF       | 1,133 SF     | -            |
| AVALON DURHAM             | 730 RUTHERFORD ST, DURHAM    | 2024       | 336                | \$1,523 - \$2,805 | 605 SF        | 792 SF       | 1,142 SF     | 1.566 SF     |
| THE RIGSBEE               | 318 W CORPORATION ST, DURHAM | 2023       | 178                | \$1,568 - \$4,008 | 476 SF        | 713 SF       | 932 SF       | 1,332 SF     |
| 5 TERRAZZO                | 2900 ERWIN RD, DURHAM        | 2023       | 155                | \$1,707 - \$2,404 | 647 SF        | 733 SF       | 1,104 SF     | -            |
| 6 CAMDEN DURHAM           | 441 S DILLARD ST, DURHAM     | 2023       | 354                | \$1,519 - \$3,459 | 740 SF        | 754 SF       | 1,215 SF     | 1,734 SF     |
| 🕖 BECKON                  | 311 LIGGETT ST, DURHAM       | 2023       | 263                | \$1,640 - \$4,461 | 594 SF        | 838 SF       | 1,136 SF     | 1,390 SF     |
| aura 509                  | 509 N MANGUM ST, DURHAM      | 2022       | 182                | \$1,549 - \$2,814 | 600 SF        | 692 SF       | 1,293 SF     | -            |
| 📀 VENABLE DURHAM          | 464 PETTIGREW ST, DURHAM     | 2022       | 221                | \$1,459 - \$2,515 | 533 SF        | 717 SF       | 1,112 SF     | -            |
| 10 ATLAS DURHAM           | 321 W CORPORATION ST, DURHAM | 2022       | 171                | \$1,267 - \$2,441 | 421 SF        | 642 SF       | 977 SF       | -            |