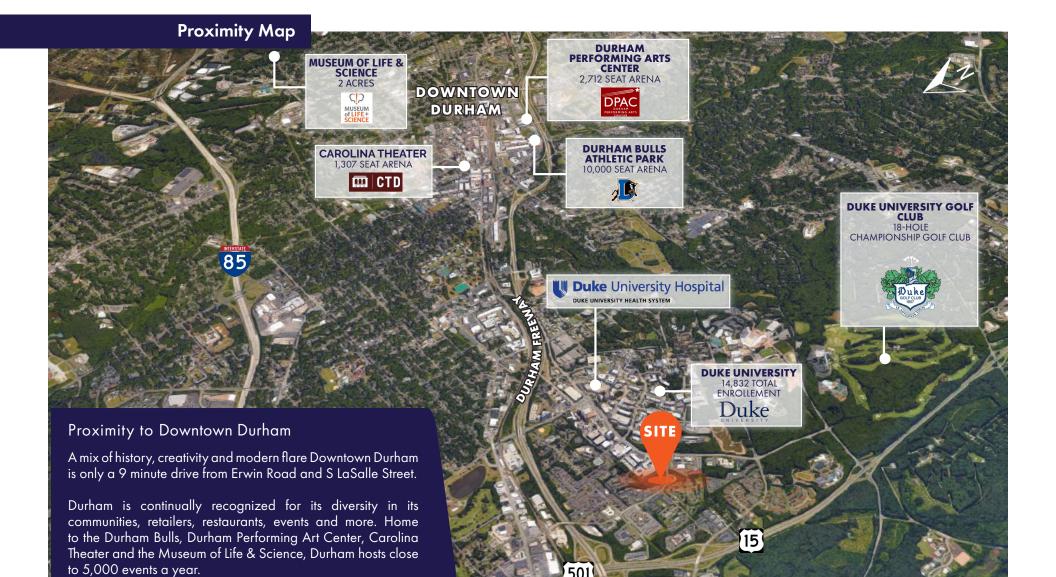

Description Two lots totalling ±1.07 acres adjacent to Lakeview Park at the corner of Erwin Road and S Lasalle Street. This prime location is just across the street from Duke University. Two adjacent lots are also availabe through a different seller.

| E/ | EASE OF ACCESS                           |            |  |  |  |  |  |
|----|------------------------------------------|------------|--|--|--|--|--|
|    | Duke University & Duke<br>Medical Center | 0.9 mile   |  |  |  |  |  |
|    | Highway 501                              | 1.2 miles  |  |  |  |  |  |
|    | Downtown Durham                          | 4.4 miles  |  |  |  |  |  |
|    | Interstate 85                            | 4.8 miles  |  |  |  |  |  |
|    | NC-147/Durham Freeway                    | 5.7 miles  |  |  |  |  |  |
|    | Research Triangle Park                   | 12.5 miles |  |  |  |  |  |
|    | RDU International Airport                | 17.6 miles |  |  |  |  |  |
|    | Downtown Raleigh                         | 27.7 miles |  |  |  |  |  |