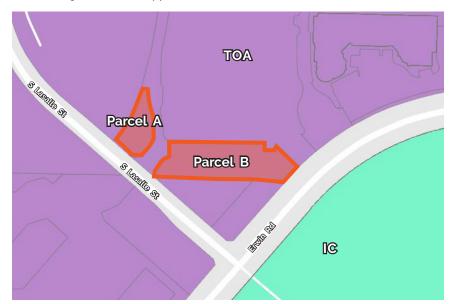

### PROPOSED ZONING \_\_\_\_\_

#### **TOA- Transit Opportunity Area**

Transit Opportunity Areas are moderately-sized places found throughout our community at the junction of major transit stops with development that supports the use of transit as a primary mode of transportation. The design of these areas is focused on moving people rather than moving vehicles, with infrastructure to support and encourage safe walking, biking, rolling and riding transit. Buildings are located close together, with a mix of uses, easy access to the street, integrated with public green spaces, and designed to serve the daily needs of residents. A high concentration of restaurants, pharmacies, community centers or stores are located on the ground floor with housing or offices on upper floors.