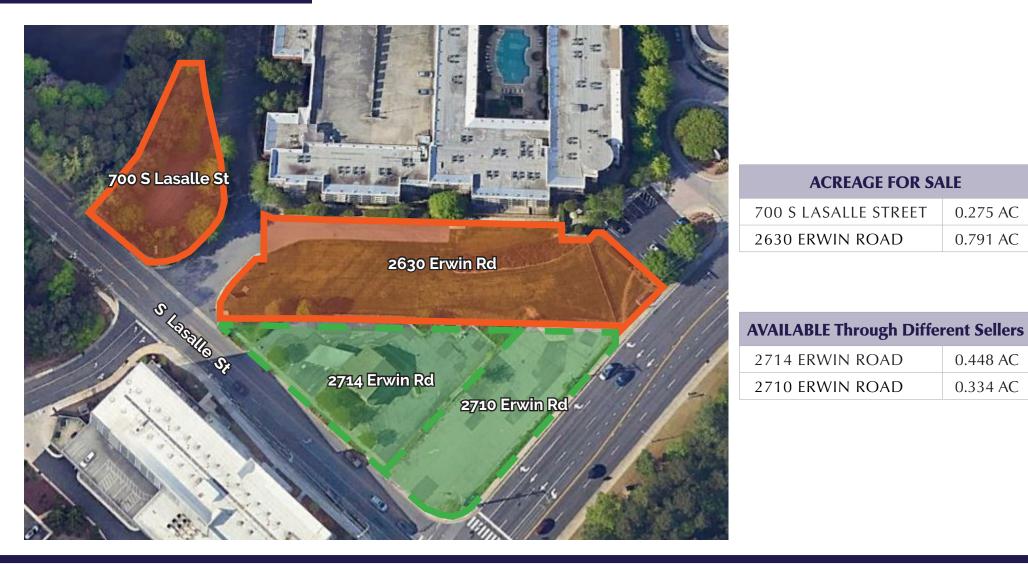

### **SALE INFORMATION**

| Acreage        | ±1.07 acres total                                                                    |              |         |  |  |  |  |
|----------------|--------------------------------------------------------------------------------------|--------------|---------|--|--|--|--|
| Parcel Number: | Parcel A:                                                                            | 0812-52-6011 | 0.28 AC |  |  |  |  |
|                | Parcel B:                                                                            | 0812-51-8952 | 0.79 AC |  |  |  |  |
| Location       | Durham, Durhar                                                                       | n County     |         |  |  |  |  |
| Zoning         | Current: MU(D) - Mixed Use<br>Proposed under new UDO: TOA - Transit Opportunity Area |              |         |  |  |  |  |
| Proposed Use:  | Commercial, Hotel, Apartments                                                        |              |         |  |  |  |  |
| Frontage:      | Erwin Road and S Lasalle Street                                                      |              |         |  |  |  |  |
| Utilities      | Electric:                                                                            | Available    |         |  |  |  |  |
|                | Gas:                                                                                 | Available    |         |  |  |  |  |
|                | Sewer:                                                                               | On site      |         |  |  |  |  |
|                | Water:                                                                               | On site      |         |  |  |  |  |
|                | Telecom:                                                                             | Available    |         |  |  |  |  |
| Price          | \$2,500,000                                                                          |              |         |  |  |  |  |
|                | <b>T</b>   III                                                                       | . 1          |         |  |  |  |  |

## Parcel Details

FRANK QUINN C: 919.349.2273 | O: 919.582.3150 | fquinn@apgcre.com **DAVID BATTEN** C: 919.810.1720 | O: 919.582.3117 | dbatten@apgcre.com

Visit our website for more information.

0.275 AC

0.791 AC

0.448 AC

0.334 AC

Description Two lots totalling ±1.07 acres adjacent to Lakeview Park at the corner of Erwin Road and S Lasalle Street. This prime location is just across the street from Duke University. Two adjacent lots are also availabe through a different seller.