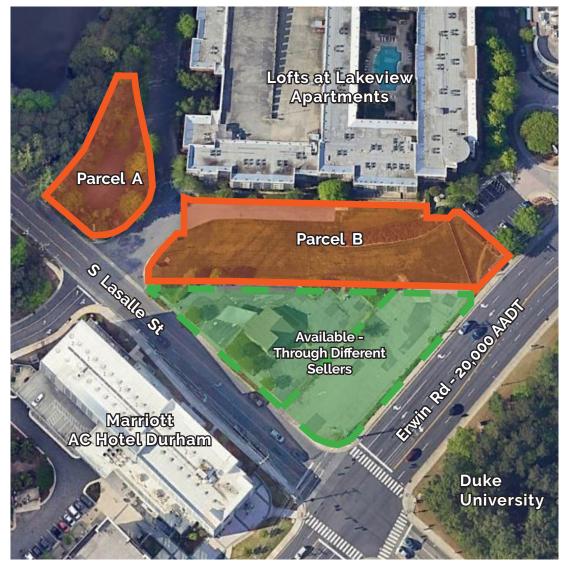

### ±1.07 ACRES MIXED-USE COMMERCIAL

700 S Lasalle St

S Lasallo Street

2630 Erwin Rd

Lofts at Lakeview Apartments 22

2714 Erwin Rd 2710 Erwin Rd

Available – Through Different Sellers

Marriott AC Hotel Durham

Description Two lots totalling ±1.07 acres adjacent to Lakeview Park at the corner of Erwin Road and S Lasalle Street. This prime location is just across the street from Duke University. Two adjacent lots are also availabe through a different seller.