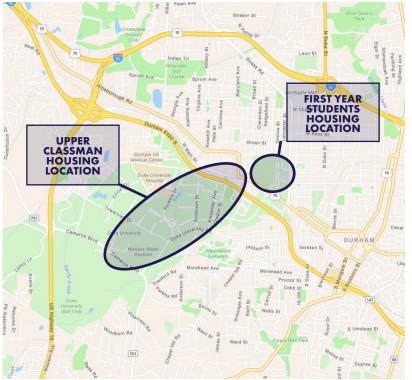

### **STUDENT HOUSING - DUKE UNIVERSITY -**

| STUDENT DETAILS               | 15% of students live off campus or commute. Freshman, sophmores and juniors are required to live on-campus, with seniors having the option to live off-campus. |
|-------------------------------|----------------------------------------------------------------------------------------------------------------------------------------------------------------|
| 2024-2025                     | Single Room                                                                                                                                                    |
| UNDERGRADUATE                 | Semester: \$6,773                                                                                                                                              |
| HOUSING RATES                 | Academic Year: \$13,546                                                                                                                                        |
|                               | Double Room                                                                                                                                                    |
|                               | Semester: \$5,127                                                                                                                                              |
|                               | Academic Year: \$10,225                                                                                                                                        |
|                               | Apartment Private Bedroom:                                                                                                                                     |
|                               | Semester: \$8,419                                                                                                                                              |
|                               | Academic Year: \$16,839                                                                                                                                        |
|                               | Apartment Shared Bedroom:                                                                                                                                      |
|                               | Semester: \$6,773                                                                                                                                              |
|                               | Academic Year: \$13,546                                                                                                                                        |
| GRADUATE AND                  | 301 Swift (301 Swift Ave)                                                                                                                                      |
| PROFESSIONAL<br>HOUSING RATES | 6-Month Rate: \$10,159.50 (Monthly Rate \$1,693.50)                                                                                                            |
|                               | Lancaster Commons (2709 Western Byp - Lancaster Commons)                                                                                                       |
|                               | 1-Bedroom Unfurnished/6-Month Rate: \$8,100 (Monthly Rate \$1,350)                                                                                             |
|                               | 2-Bedroom Unfurnished/6-Month Rate: \$5,184 (Monthly Rate \$864)                                                                                               |
|                               | 3-Bedroom Unfurnished/6-Month Rate: \$3,888 (Monthly Rate \$648)                                                                                               |