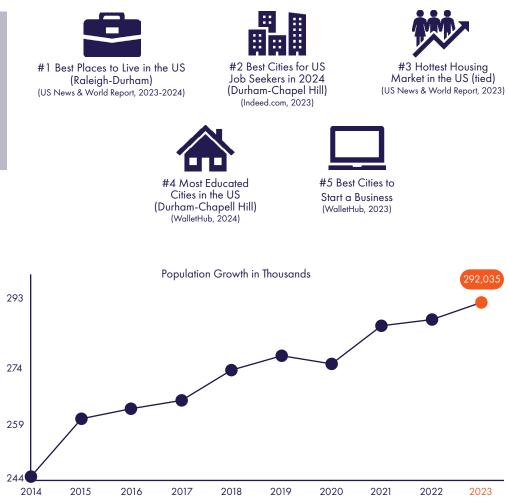

|  |  |  |  |
|--------------------------------------|----------------|--|--|--|--|
| Population                           | 295,887        |  |  |  |  |
| Labor Force                          | 162,424        |  |  |  |  |
| Unemployment Rate (Nov. 2023)        | 3.2%           |  |  |  |  |
| Bachelors Degree or Higher           | 48.76%         |  |  |  |  |
| Durham Land Area                     | 115.4 Sq Miles |  |  |  |  |
| 2023 Housing Units                   | 134,423        |  |  |  |  |
| <b>Owner-Occupied Housing Units</b>  | 49.21%         |  |  |  |  |
| <b>Renter-Occupied Housing Units</b> | 50.79%         |  |  |  |  |
| 2023 Average Household Income        | \$73,858       |  |  |  |  |
| Average Work Commute Time            | 21 minutes     |  |  |  |  |



Source: zoomprospector.com

 FRANK QUINN
 C: 919.349.2273
 O: 919.582.3150
 fquinn@apgcre.com

 DAVID BATTEN
 C: 919.810.1720
 O: 919.582.3117
 dbatten@apgcre.com