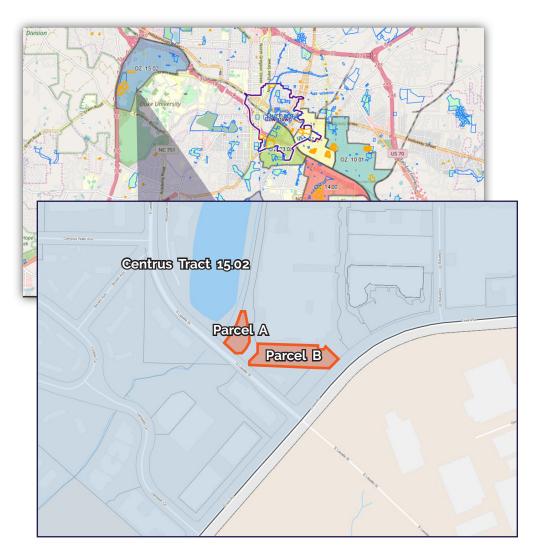

### **Opportunity Zones**

#### **Durham Opportunity Zone Locations**

The Opportunity Zones program, created by the Tax Cuts and Jobs Act of 2017 (H.R.1), encourages qualified investors to make long-term investments in low-income communities across the U.S. This program aims to stimulate economic growth by offering tax incentives to investors who reinvest their unrealized capital gains into Opportunity Funds.

In Durham, the U.S. Department of Treasury has designated (7) seven census tracts as Opportunity Zones

According to the North Carolina Commerce, the Opportunity Zones program intends to focus on encouraging job creation, economic activity and housing and other community investments.