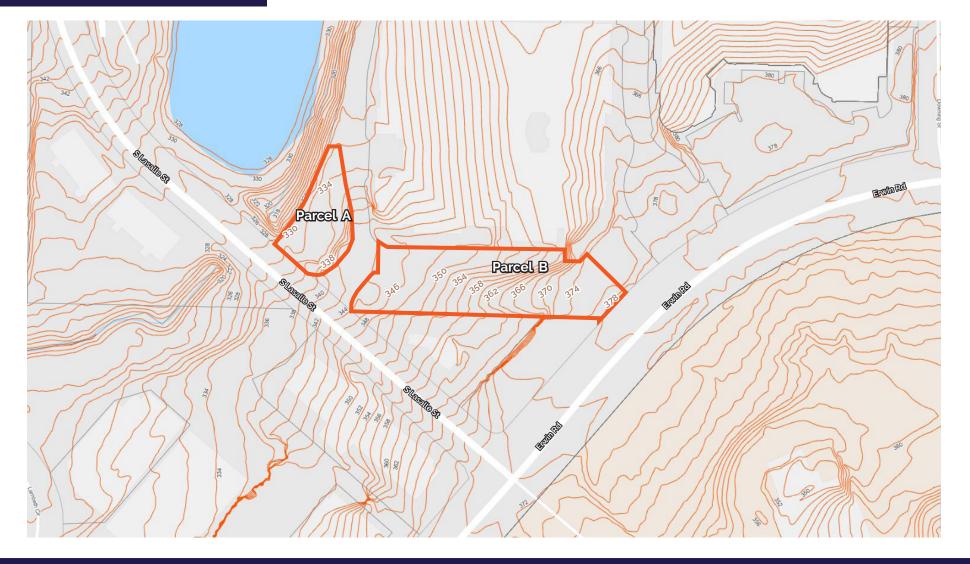

## Parcel Details

FRANK QUINN C: 919.349.2273 | O: 919.582.3150 | fquinn@apgcre.com **DAVID BATTEN** C: 919.810.1720 | O: 919.582.3117 | dbatten@apgcre.com

Visit our website for more information.

0.275 AC

0.791 AC

0.448 AC

0.334 AC

### **SALE INFORMATION**

| Acreage        | ±1.07 acres total                                                                    |              |         |  |  |  |  |
|----------------|--------------------------------------------------------------------------------------|--------------|---------|--|--|--|--|
| Parcel Number: | Parcel A:                                                                            | 0812-52-6011 | 0.28 AC |  |  |  |  |
|                | Parcel B:                                                                            | 0812-51-8952 | 0.79 AC |  |  |  |  |
| Location       | Durham, Durhar                                                                       | n County     |         |  |  |  |  |
| Zoning         | Current: MU(D) - Mixed Use<br>Proposed under new UDO: TOA - Transit Opportunity Area |              |         |  |  |  |  |
| Proposed Use:  | Commercial, Hotel, Apartments                                                        |              |         |  |  |  |  |
| Frontage:      | Erwin Road and S Lasalle Street                                                      |              |         |  |  |  |  |
| Utilities      | Electric:                                                                            | Available    |         |  |  |  |  |
|                | Gas:                                                                                 | Available    |         |  |  |  |  |
|                | Sewer:                                                                               | On site      |         |  |  |  |  |
|                | Water:                                                                               | On site      |         |  |  |  |  |
|                | Telecom:                                                                             | Available    |         |  |  |  |  |
| Price          | \$2,500,000                                                                          |              |         |  |  |  |  |
|                | <b>T</b>   III                                                                       | . 1          |         |  |  |  |  |

Description Two lots totalling ±1.07 acres adjacent to Lakeview Park at the corner of Erwin Road and S Lasalle Street. This prime location is just across the street from Duke University. Two adjacent lots are also availabe through a different seller.