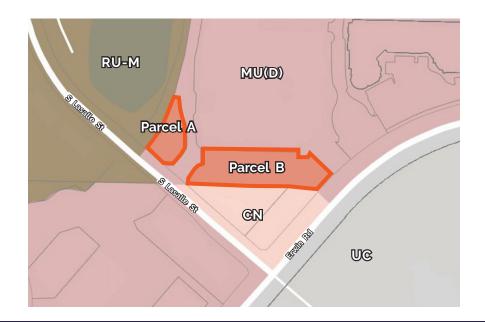

### CURRENT ZONING \_\_\_\_\_

#### MU(D) - Mixed Use District

The MU District is established to provide innovative opportunities for an integration of diverse but compatible uses into a single development that is unified by distinguishable design features. In addition to a mixture of compatible uses, development in this district shall provide amenities, walkways and open space to increase pedestrian activity, decrease reliance on individual vehicles, foster transit usage, enhance the attractiveness of Durham City and County, improve the overall quality of life, and provide for the welfare of the citizens.