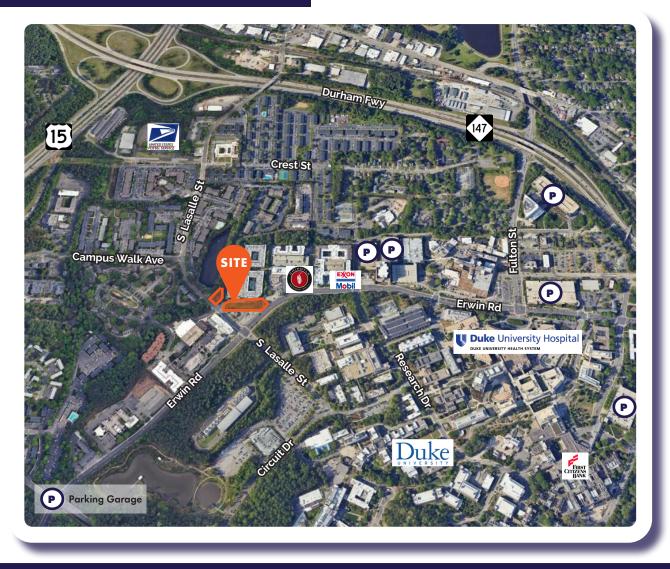

## Location Map

| LINKS ——— |                               |  |  |  |
|-----------|-------------------------------|--|--|--|
|           | Durham Planning & Development |  |  |  |
|           | Durham County                 |  |  |  |
|           | ENGAGE Durham - New UDO       |  |  |  |
|           | Public Transportation         |  |  |  |
|           | Chamber of Commerce           |  |  |  |

| E/ | EASE OF ACCESS                           |            |  |  |  |  |  |
|----|------------------------------------------|------------|--|--|--|--|--|
|    | Duke University & Duke<br>Medical Center | 0.9 mile   |  |  |  |  |  |
|    | Highway 501                              | 1.2 miles  |  |  |  |  |  |
|    | Downtown Durham                          | 4.4 miles  |  |  |  |  |  |
|    | Interstate 85                            | 4.8 miles  |  |  |  |  |  |
|    | NC-147/Durham Freeway                    | 5.7 miles  |  |  |  |  |  |
|    | Research Triangle Park                   | 12.5 miles |  |  |  |  |  |
|    | RDU International Airport                | 17.6 miles |  |  |  |  |  |
|    | Downtown Raleigh                         | 27.7 miles |  |  |  |  |  |