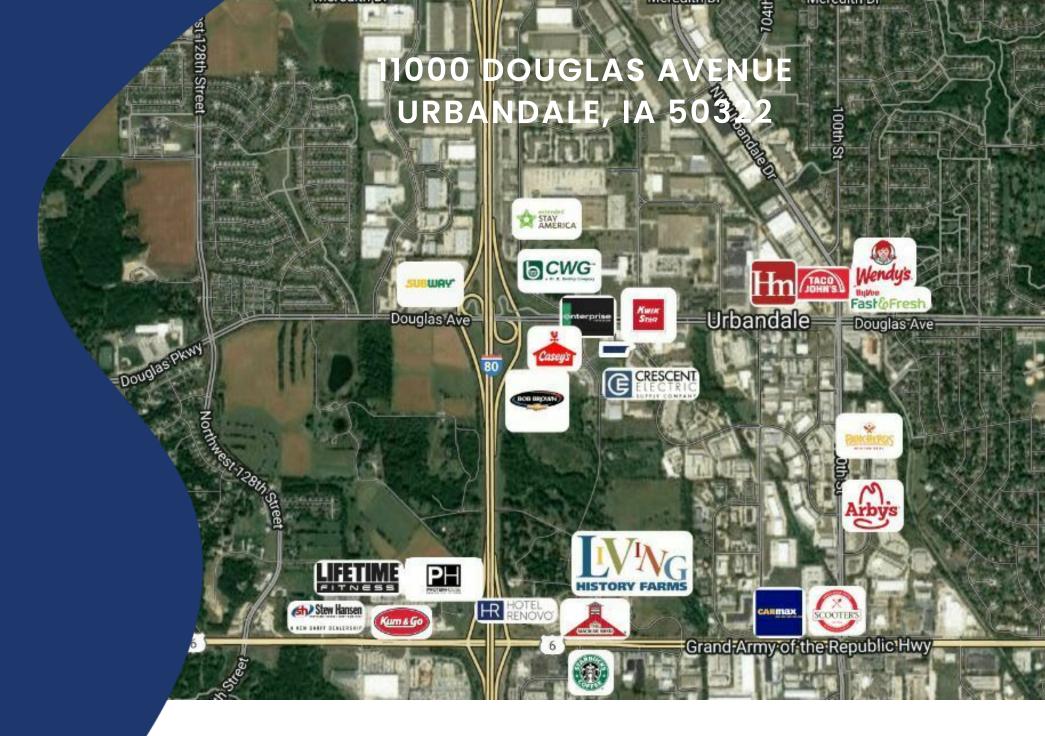

### **PROPERTY DESCRIPTION**

11000 Douglas Avenue sits on 3 acres and is located in Urbandale with quick and easy access to I-35/80 and near multiple business parks and industries- insurance, information technology, warehouse, and manufacturing.

#### **PROPERTY INFORMATION**

- Approximately 3 acres for Sale or Build-to-Suit
- Traffic count of over 25,000 vehicles per day on Douglas Avenue and over 100,000 per day on I-35/80
- Flexible C-H (Highway Commercial) Zoning
- Located in the Urban Loop
- Interstate visibility
- Low city tax rate and highly valued services
- Signalized Access
- TIF Property Tax Rebates Available- site is included in the NW Market Center Urban Renewal Area

# **AERIAL MAP**

For More Information, Contact:

**ANDY HODGES** 

515.221.9990 ahodges@signatureres.com