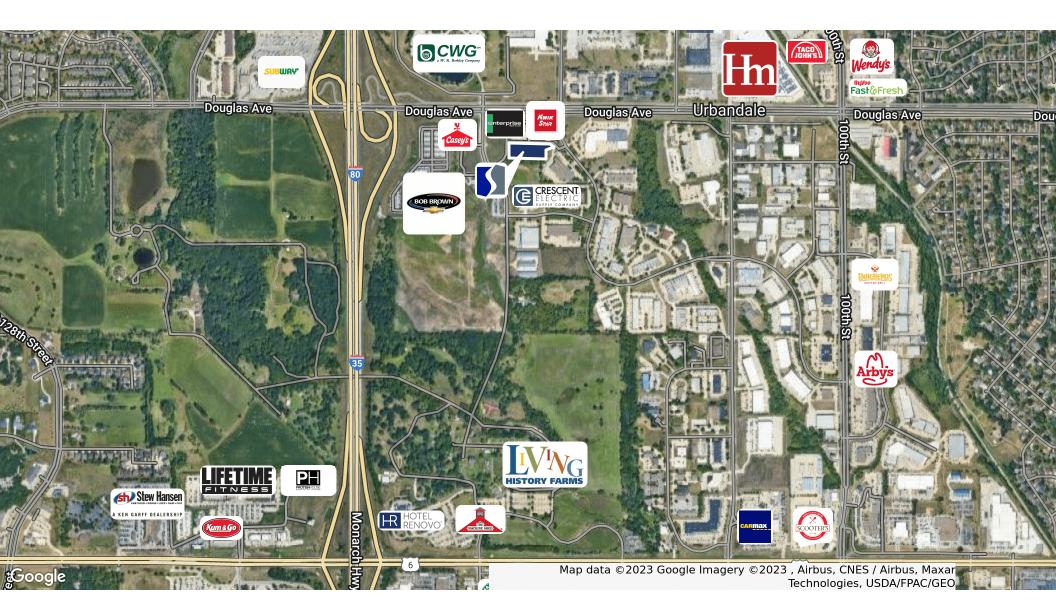

### **PROPERTY DESCRIPTION**

11000 Douglas Avenue sits on 3 acres and is located in Urbandale with quick and easy access to I-35/80 and near multiple business parks and industries- insurance, information technology, warehouse, and manufacturing.

#### **PROPERTY INFORMATION**

- Approximately 3 acres for Sale or Build-to-Suit
- Traffic count of over 25,000 vehicles per day on Douglas Avenue and over 100,000 per day on I-35/80
- Flexible C-H (Highway Commercial) Zoning
- Located in the Urban Loop
- Interstate visibility
- Low city tax rate and highly valued services
- Signalized Access
- TIF Property Tax Rebates Available- site is included in the NW Market Center Urban Renewal Area

# **AERIAL MAP**

For More Information, Contact:

**ANDY HODGES** 

515.221.9990 ahodges@signatureres.com