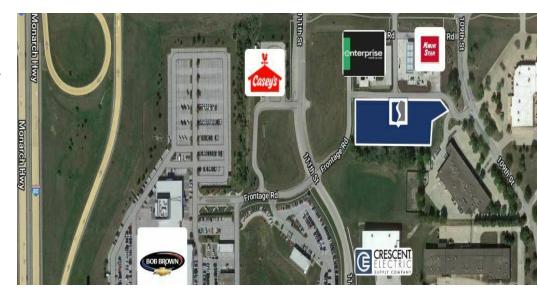

### **PROPERTY DESCRIPTION**

11000 Douglas Avenue sits on 3 acres and is located in Urbandale with quick and easy access to I-35/80 and near multiple business parks and industries- insurance, information technology, warehouse, and manufacturing.

#### **PROPERTY INFORMATION**

- Approximately 3 acres for Sale or Build-to-Suit
- Traffic count of over 25,000 vehicles per day on Douglas Avenue and over 100,000 per day on I-35/80
- Flexible C-H (Highway Commercial) Zoning
- Located in the Urban Loop
- Interstate visibility
- Low city tax rate and highly valued services
- Signalized Access
- TIF Property Tax Rebates Available- site is included in the NW Market Center Urban Renewal Area