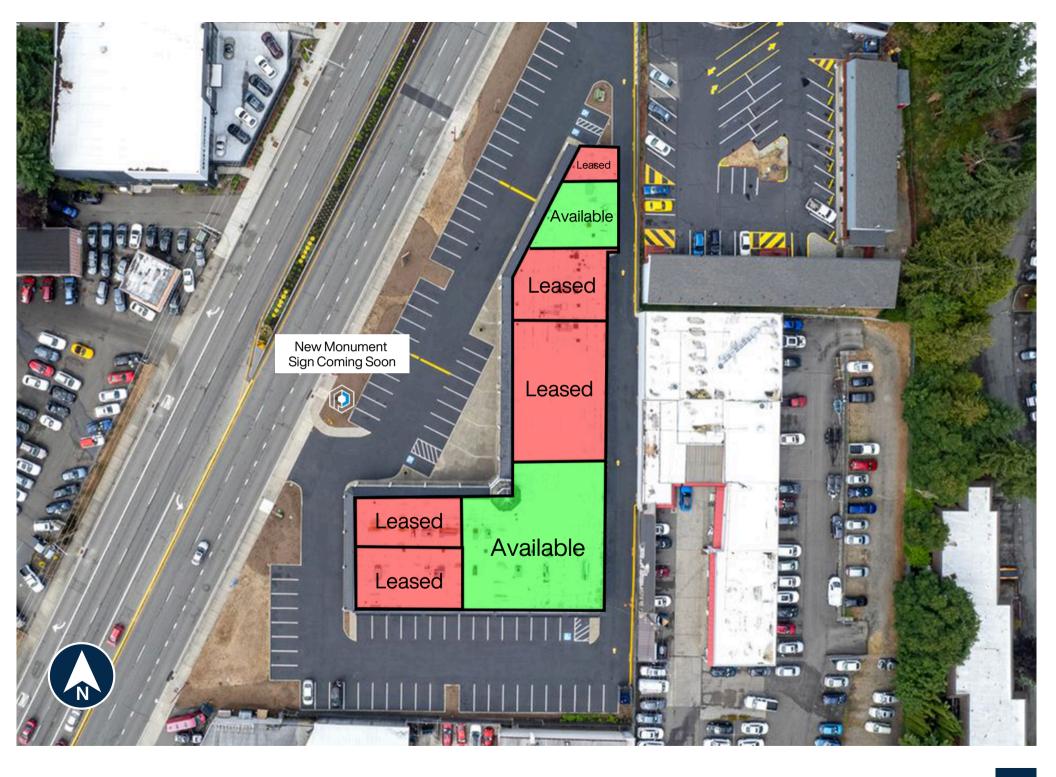

#### **LEASE INFORMATION**

**Location** 22315 Hwy 99, Edmonds, WA 98026

County Snohomish SF Available ± 1,375 - 6,500

Lease Type NNN

Lease Rate Contact Listing Agent

### **PROPERTY HIGHLIGHTS**

Modern and Newly Remodeled Located on Hwy 99 Minutes From I-5

Build to Suit Options Available for Single Tenant Use Turn Key Unit: Former Chiropractic Office New Monument Sign Coming Spring 2024 (pg 3) 90 Uncovered Parking Stalls