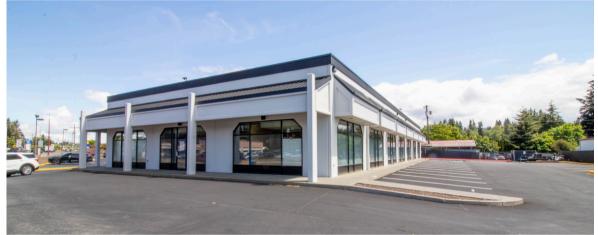

# FOR LEASE Pacific Plaza 22315 Hwy 99, Edmonds, WA 98026

#### PROPERTY SUMMARY

Pacific Plaza is a retail center located directly off of Hwy 99 (39,000+ cars per day) in Edmonds, Washington.

Renovated in 2022, this retail center promotes sustainability by providing a high level of efficiency that reduces consumption of energy, water and other resources minimizing its carbon footprint; benefiting the environment while providing occupants more affordable tenancy.

### **PROPERTY HIGHLIGHTS**

Modern and Newly Remodeled Located on Hwy 99 Minutes From I-5

Build to Suit Options Available for Single Tenant Use Turn Key Unit: Former Chiropractic Office New Monument Sign Coming Spring 2024 (pg 3) 90 Uncovered Parking Stalls