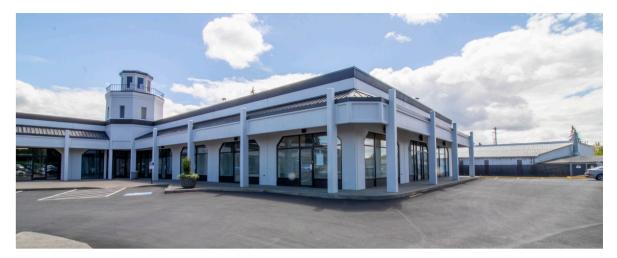

# FOR LEASE Pacific Plaza 22315 Hwy 99, Edmonds, WA 98026

#### PROPERTY SUMMARY

Pacific Plaza is a retail center located directly off of Hwy 99 (39,000+ cars per day) in Edmonds, Washington.

Renovated in 2022, this retail center promotes sustainability by providing a high level of efficiency that reduces consumption of energy, water and other resources minimizing its carbon footprint; benefiting the environment while providing occupants more affordable tenancy.

### **PROPERTY HIGHLIGHTS**

Modern and Newly Remodeled Located on Hwy 99 Minutes From I-5

Build to Suit Options Available for Single Tenant Use Turn Key Unit: Former Chiropractic Office New Monument Sign Coming Spring 2024 (pg 3) 90 Uncovered Parking Stalls