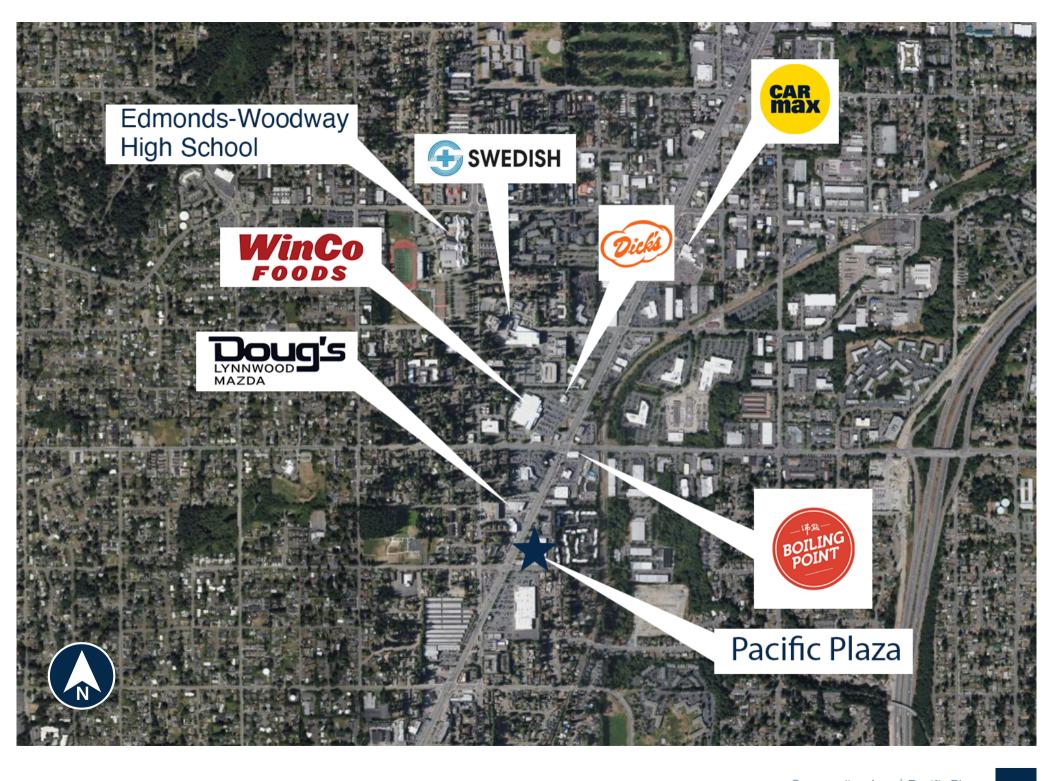

#### PROPERTY SUMMARY

Pacific Plaza is a retail center located directly off of Hwy 99 (39,000+ cars per day) in Edmonds, Washington.

Renovated in 2022, this retail center promotes sustainability by providing a high level of efficiency that reduces consumption of energy, water and other resources minimizing its carbon footprint; benefiting the environment while providing occupants more affordable tenancy.

### **PROPERTY HIGHLIGHTS**

Modern and Newly Remodeled Located on Hwy 99 Minutes From I-5

Build to Suit Options Available for Single Tenant Use Turn Key Unit: Former Chiropractic Office New Monument Sign Coming Spring 2024 (pg 3) 90 Uncovered Parking Stalls