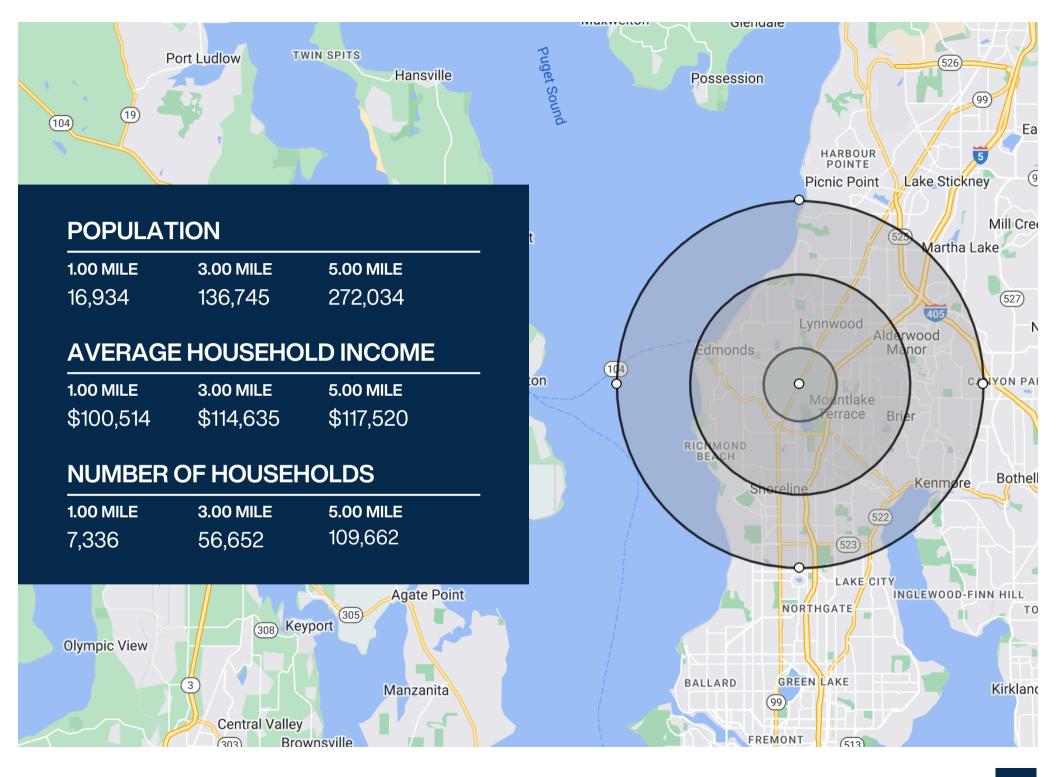

this retail center promotes sustainability by providing a high level of efficiency that reduces consumption of energy, water and other resources minimizing its carbon footprint; benefiting the environment while providing occupants more affordable tenancy.

#### **LEASE INFORMATION**

**Location** 22315 Hwy 99, Edmonds, WA 98026

County Snohomish SF Available ± 1,375 - 6,500

Lease Type NNN

Lease Rate Contact Listing Agent

### **PROPERTY HIGHLIGHTS**

Modern and Newly Remodeled Located on Hwy 99 Minutes From I-5

Build to Suit Options Available for Single Tenant Use Turn Key Unit: Former Chiropractic Office New Monument Sign Coming Spring 2024 (pg 3) 90 Uncovered Parking Stalls

TI Packages Available for Qualified Tenants

### **CURRENT TENANTS**

Kocochi, YGF Malatang, KidStrong









## PACIFIC PLAZA Exclusively Marketed By: PACIFIC BRIDGE

The information contained in this marketing is proprietary. This marketing flyer is intended to be reviewed only by the party receiving it from Pacific Bridge and should be not be made available to any other party without the written consent of Pacific Bridge. The information contained herein is not substitute for a thorough due diligence investigation. Pacific Bridge has not made any investigation, and makes no warranty or representation with respect to the financial information, the future financial performance of the Property, the size and square footage of the Property, the improvements, the zoning of the Property, the presence or absence of contaminating substances, PCBs or asbestos, the compliance with local, state and feder