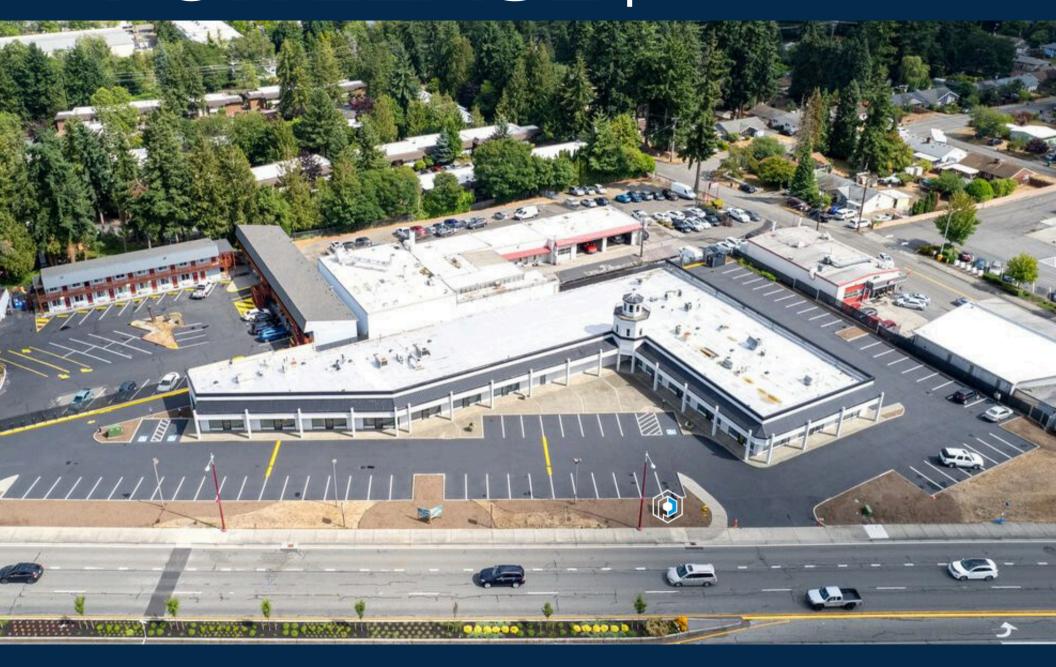

# FOR LEASE Pacific Plaza 22315 Hwy 99, Edmonds, WA 98026

#### PROPERTY SUMMARY

Pacific Plaza is a retail center located directly off of Hwy 99 (39,000+ cars per day) in Edmonds, Washington.

Renovated in 2022, this retail center promotes sustainability by providing a high level of efficiency that reduces consumption of energy, water and other resources minimizing its carbon footprint; benefiting the environment while providing occupants more affordable tenancy.

### **PROPERTY HIGHLIGHTS**

Modern and Newly Remodeled Located on Hwy 99 Minutes From I-5

Build to Suit Options Available for Single Tenant Use Turn Key Unit: Former Chiropractic Office New Monument Sign Coming Spring 2024 (pg 3) 90 Uncovered Parking Stalls