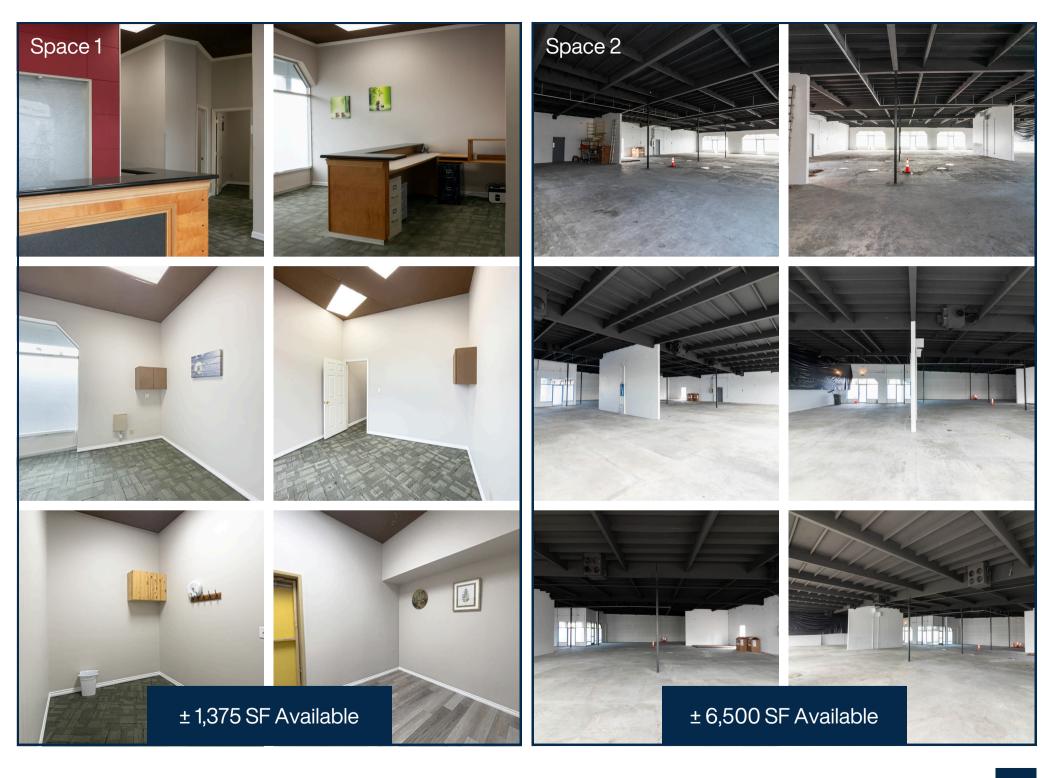

#### **LEASE INFORMATION**

**Location** 22315 Hwy 99, Edmonds, WA 98026

County Snohomish SF Available ± 1,375 - 6,500

Lease Type NNN

Lease Rate Contact Listing Agent

### **PROPERTY HIGHLIGHTS**

Modern and Newly Remodeled Located on Hwy 99 Minutes From I-5

Build to Suit Options Available for Single Tenant Use Turn Key Unit: Former Chiropractic Office New Monument Sign Coming Spring 2024 (pg 3) 90 Uncovered Parking Stalls