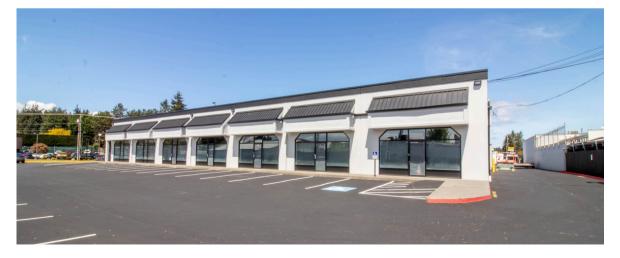

# FOR LEASE Pacific Plaza 22315 Hwy 99, Edmonds, WA 98026

#### PROPERTY SUMMARY

Pacific Plaza is a retail center located directly off of Hwy 99 (39,000+ cars per day) in Edmonds, Washington.

Renovated in 2022, this retail center promotes sustainability by providing a high level of efficiency that reduces consumption of energy, water and other resources minimizing its carbon footprint; benefiting the environment while providing occupants more affordable tenancy.

### **PROPERTY HIGHLIGHTS**

Modern and Newly Remodeled Located on Hwy 99 Minutes From I-5

Build to Suit Options Available for Single Tenant Use Turn Key Unit: Former Chiropractic Office New Monument Sign Coming Spring 2024 (pg 3) 90 Uncovered Parking Stalls