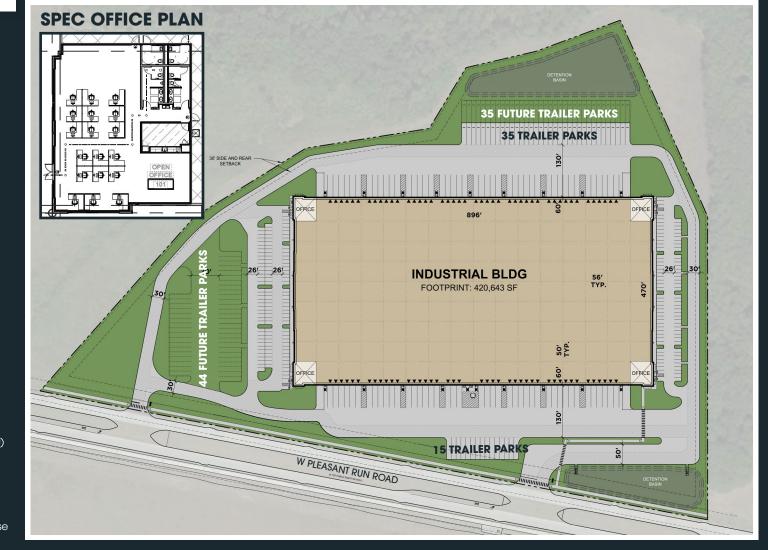

## BUILDING SPECS

Size: 420,643 SF (divisible)

Loading Configuration: Cross Dock

**Building Depth:** 470'

**Office:** 3,192 SF

Clear Height: 36'

**Truck Court:** 130' - 185'

**Dock Doors:** 88 (9' x 10')

**Drive-In Doors:**  $4(10^{\circ} \times 12^{\circ})$ 

Column Spacing: 56'w x 50'd

Staging Bay: 60'

**Trailer Parks:** 50 (expandable by 79)

Car Parks: 210 (expandable by 180)

Sprinkler System: ESFR

**Spec Work:** LEDs in the speed bays,

whitebox, painted columns, and warehouse

restrooms

MATT DORNAK, SIOR

214.267.0461 mdornak@streamrealty.com RIDLEY CULP

214.560.2422

ridley.culp@streamrealty.com

DEVELOPED BY

LEASED BY