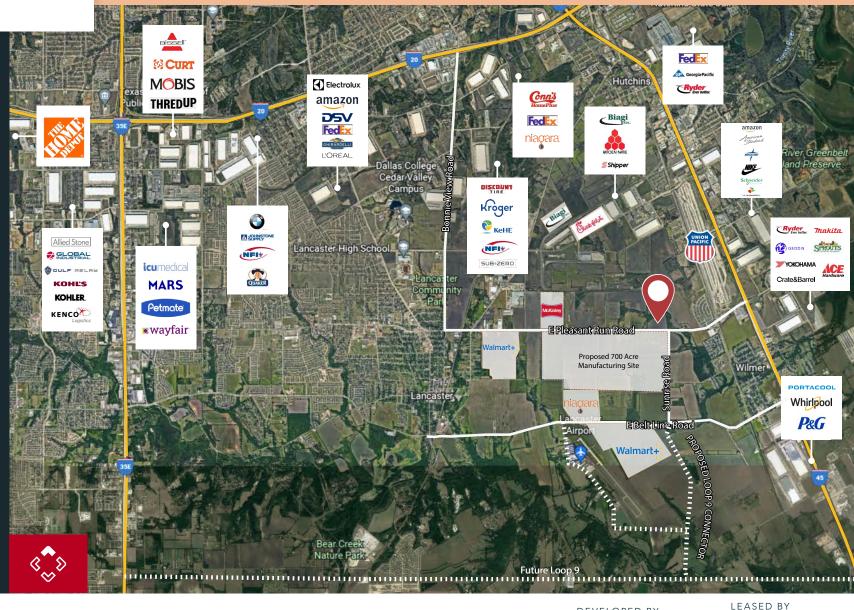

# **PROPERTY HIGHLIGHTS**

- Strategically located within the heart of Southern Dallas Inland Port
- Minutes away from the Union Pacific Intermodal
- Located minues away from Loop 9 for quick access to I-35
- Direct access to I-45 for quick access to I-20 and I-35
- Recently improved E Pleasant Run Rd
- Ability to secure premise and truck courts