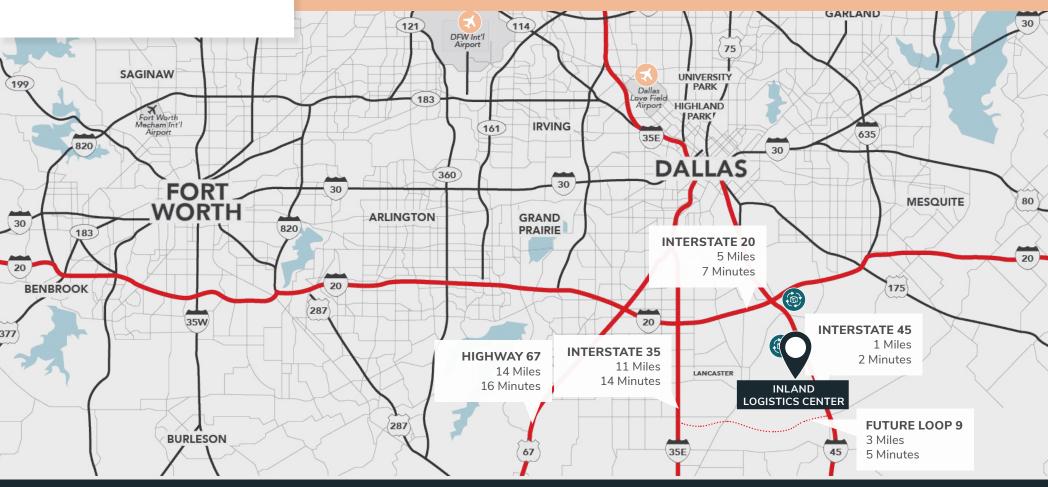

#### **MAJOR CITIES**

**MAJOR AIRPORTS** 

LOGISTICS HUBS

DOWNTOWN DALLAS DOWNTOWN FORT WORTH

DALLAS LOVE FIELD AIRPORT DFW INTERNATIONAL AIRPORT

UNION PACIFIC DALLAS FEDEX SHIPPING HUB

16 Miles 20 Minutes 45 Miles
45 Minutes

21 Miles 32 Minutes

34 Miles 34 Minutes

5 Minutes

Miles

LEASED BY

8 Minutes

**MATT DORNAK, SIOR** 

214.267.0461 mdornak@streamrealty.com RIDLEY CULP