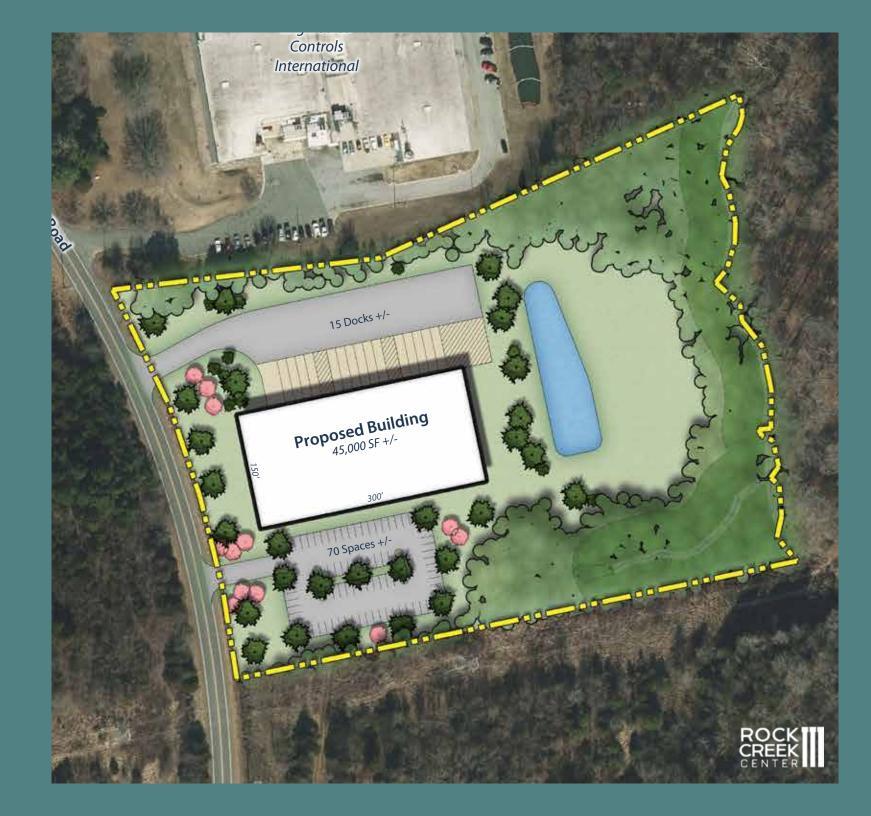

21.7 Acre Land Site

34 Dock High Doors

45K Proposed Building SF

9.3 Acre Land Site

15 Dock High Doors

66K Proposed Building SF

23 Acre Land Site

Dock High Doors