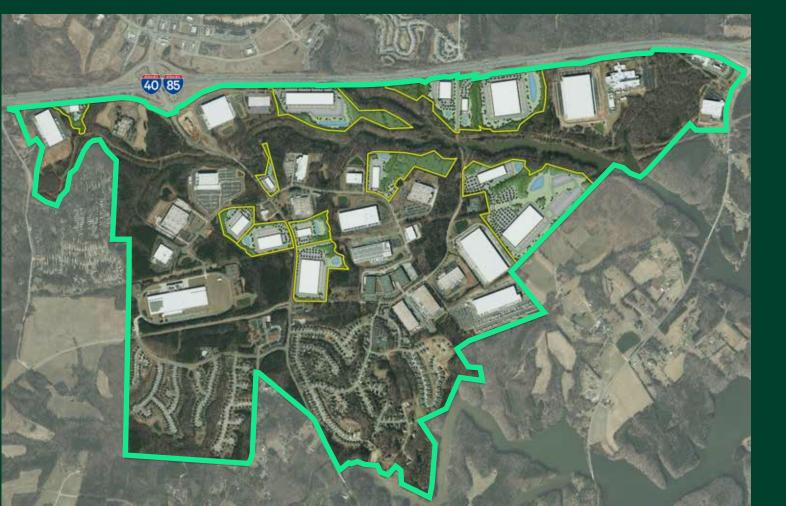

#### Site Plan Overview

### Lot 1B

30K Proposed Building SF

5.7 Acre Land Site

3 Dock High Doors

#### 80K Proposed Building SF

*Lot 10* 

9.2 Acre Land Site

15 Dock High Doors

125K Proposed Building SF

13.6 Acre Land Site

23 Dock High Doors

280K Proposed Building SF

21.7 Acre Land Site

34 Dock High Doors

45K Proposed Building SF

9.3 Acre Land Site

15 Dock High Doors

66K Proposed Building SF

23 Acre Land Site

Dock High Doors

## Lot HQ

250K Proposed Building SF

34.9 Acre Land Site

54 Dock High Doors

215 Auto Parking Spaces

65 Trailer Storage Spaces

63.9 Acre Land Site

#### **BUILDING 1**

87.5K Proposed Building SF

12 Dock High Doors

60 Auto Parking Spaces **BUILDING 2** 

32.5K Proposed Building SF

5 Dock High Doors

60 Auto Parking Spaces **BUILDING 3** 

385K Proposed Building SF

72 Dock High Doors

## Lot Office

25K Proposed Building SF

4.5 Acre Land Site

30' Loading Doors