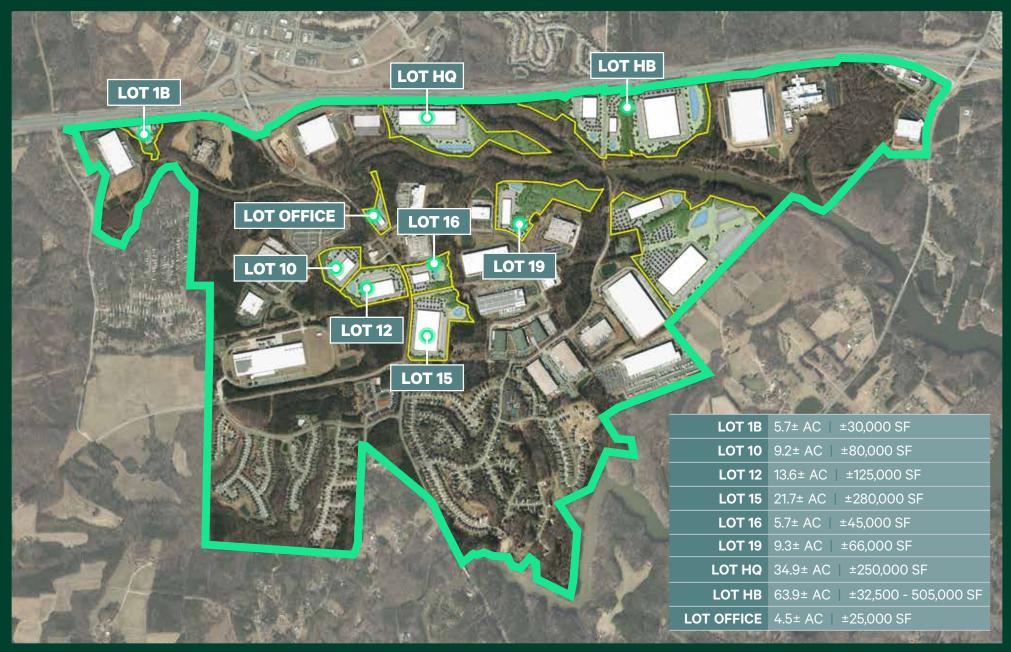

#### Site Plan Overview

### Lot 1B

30K Proposed Building SF

5.7 Acre Land Site

3 Dock High Doors

#### 80K Proposed Building SF

*Lot 10* 

9.2 Acre Land Site

15 Dock High Doors

125K Proposed Building SF

13.6 Acre Land Site

23 Dock High Doors

280K Proposed Building SF

21.7 Acre Land Site

34 Dock High Doors

45K Proposed Building SF

9.3 Acre Land Site

15 Dock High Doors

66K Proposed Building SF

23 Acre Land Site

Dock High Doors

## Lot HQ

250K Proposed Building SF

34.9 Acre Land Site

54 Dock High Doors

215 Auto Parking Spaces

65 Trailer Storage Spaces

63.9 Acre Land Site

#### **BUILDING 1**

87.5K Proposed Building SF

12 Dock High Doors

60 Auto Parking Spaces **BUILDING 2** 

32.5K Proposed Building SF

5 Dock High Doors

60 Auto Parking Spaces **BUILDING 3** 

385K Proposed Building SF

72 Dock High Doors

## Lot Office

25K Proposed Building SF

4.5 Acre Land Site

30' Loading Doors