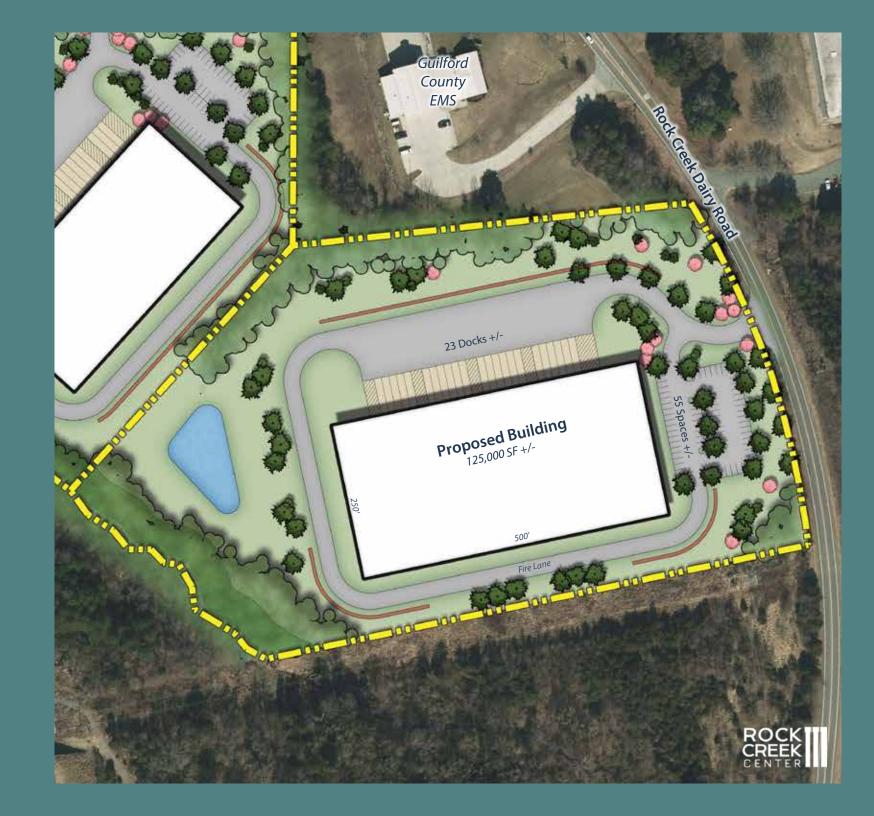

#### 80K Proposed Building SF

*Lot 10* 

9.2 Acre Land Site

15 Dock High Doors

125K Proposed Building SF

13.6 Acre Land Site

23 Dock High Doors

280K Proposed Building SF