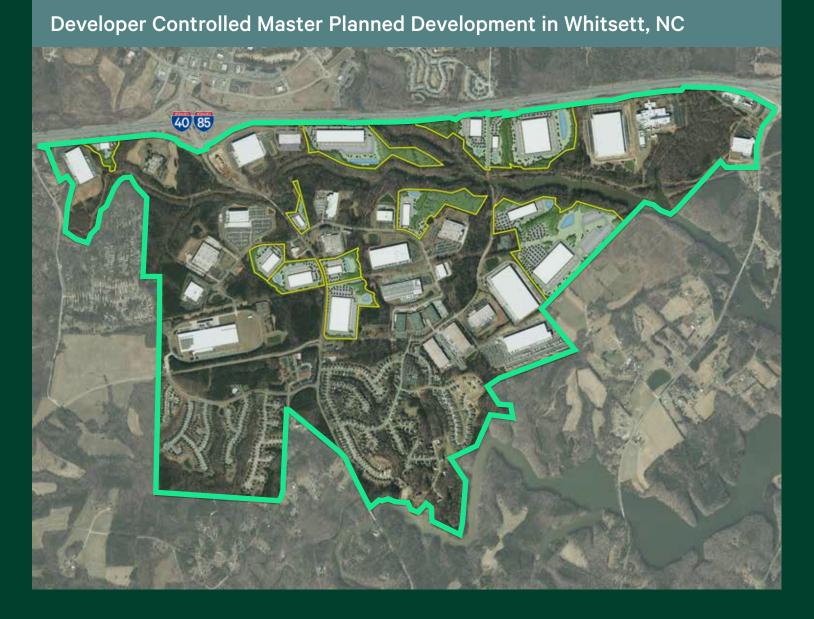

# Rock Creek Center

**Guilford County, NC** 

#### Rock Creek Center

#### Mixed Use Development Site along the Interstate 40/85 Corridor in Whitsett, NC

A 1,400-acre mixed use development located 7 miles east of Greensboro, Rock Creek Center is the ideal location for your business and is within close proximity to Interstates 40, 85, 73, 74 & 77. It allows for easy access to major markets, with a Central Eastern Seaboard location and access to major ports on the coast. The development offers unparalleled opportunities for industrial, manufacturing, warehouse and other related support businesses in a highly strategic location. 185.8±

**Acres Available** 

±1.4M Total SF Proposed