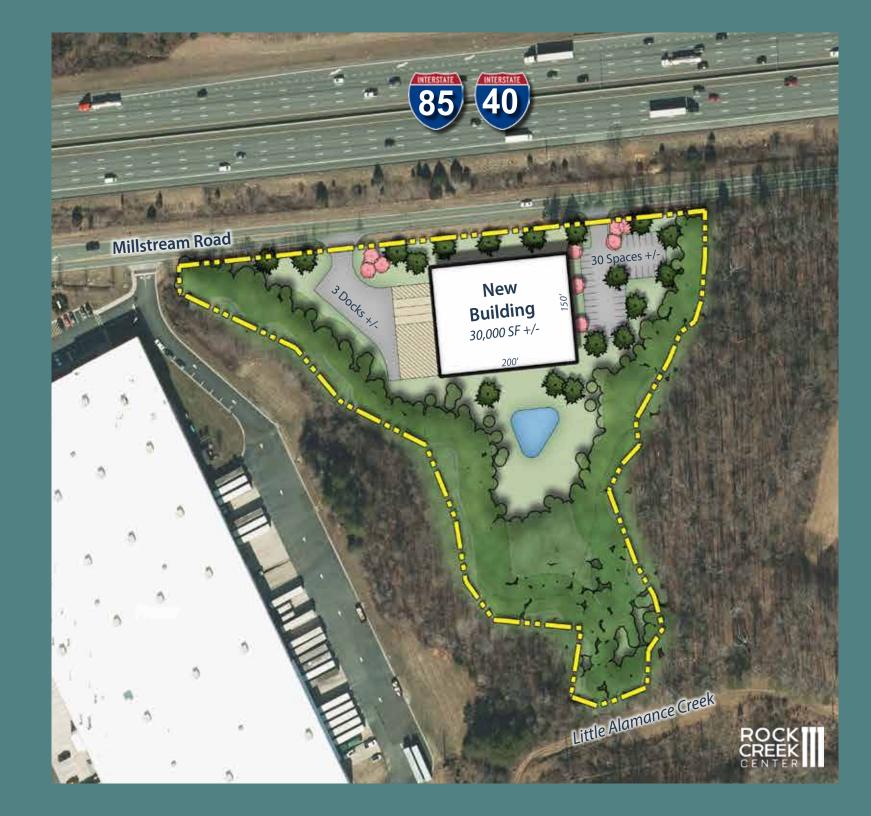

Creek Center

**Guilford County, NC** 





#### Rock Creek Center

#### Mixed Use Development Site along the Interstate 40/85 Corridor in Whitsett, NC

A 1,400-acre mixed use development located 7 miles east of Greensboro, Rock Creek Center is the ideal location for your business and is within close proximity to Interstates 40, 85, 73, 74 & 77. It allows for easy access to major markets, with a Central Eastern Seaboard location and access to major ports on the coast. The development offers unparalleled opportunities for industrial, manufacturing, warehouse and other related support businesses in a highly strategic location. 185.8±

**Acres Available** 



±1.4M Total SF Proposed



#### Site Plan Overview







### Lot 1B

30K Proposed Building SF

5.7 Acre Land Site

3 Dock High Doors



#### 80K Proposed Building SF

*Lot 10* 

9.2 Acre Land Site

15 Dock High Doors



125K Proposed Building SF

13.6 Acre Land Site

23 Dock High Doors



280K Proposed Building SF

21.7 Acre Land Site

34 Dock High Doors



45K Proposed Building SF

9.3 Acre Land Site

15 Dock High Doors



66K Proposed Building SF

23 Acre Land Site

Dock High Doors



## Lot HQ

250K Proposed Building SF

34.9 Acre Land Site

54 Dock High Doors

215 Auto Parking Spaces

65 Trailer Storage Spaces





63.9 Acre Land Site

#### **BUILDING 1**

87.5K Proposed Building SF

12 Dock High Doors

60 Auto Parking Spaces **BUILDING 2** 

32.5K Proposed Building SF

5 Dock High Doors

60 Auto Parking Spaces **BUILDING 3** 

385K Proposed Building SF

72 Dock High Doors



## Lot Office

25K Proposed Building SF