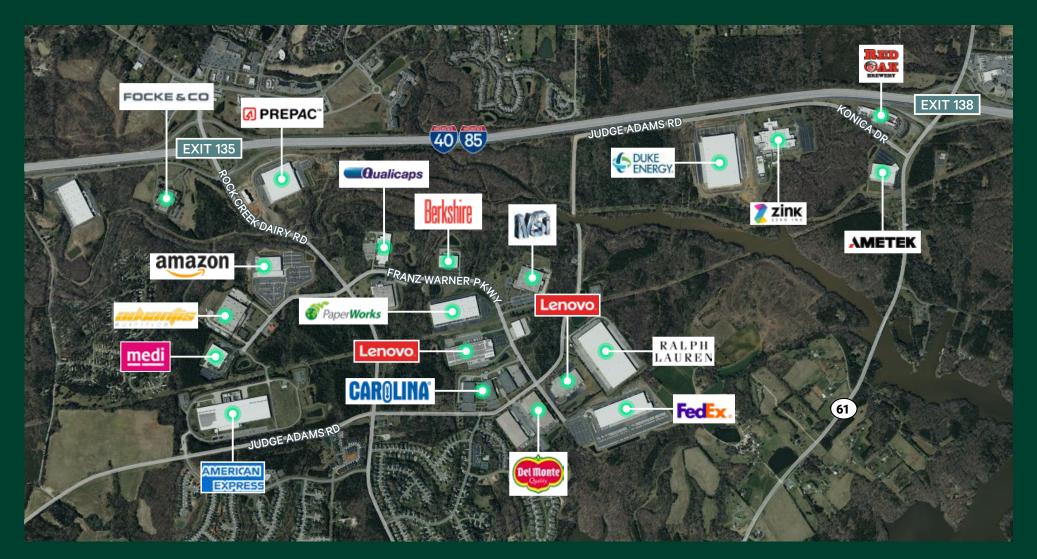

# Rock Creek Center

**Guilford County, NC** 





#### Rock Creek Center

#### Mixed Use Development Site along the Interstate 40/85 Corridor in Whitsett, NC

A 1,400-acre mixed use development located 7 miles east of Greensboro, Rock Creek Center is the ideal location for your business and is within close proximity to Interstates 40, 85, 73, 74 & 77. It allows for easy access to major markets, with a Central Eastern Seaboard location and access to major ports on the coast. The development offers unparalleled opportunities for industrial, manufacturing, warehouse and other related support businesses in a highly strategic location. 185.8±

**Acres Available** 



±1.4M Total SF Proposed



#### Site Plan Overview







### Lot 1B

30K Proposed Building SF

5.7 Acre Land Site

3 Dock High Doors



#### 80K Proposed Building SF

*Lot 10* 

9.2 Acre Land Site

15 Dock High Doors



125K Proposed Building SF

13.6 Acre Land Site

23 Dock High Doors



280K Proposed Building SF

21.7 Acre Land Site

34 Dock High Doors



45K Proposed Building SF

9.3 Acre Land Site

15 Dock High Doors



66K Proposed Building SF

23 Acre Land Site

Dock High Doors



## Lot HQ

250K Proposed Building SF

34.9 Acre Land Site

54 Dock High Doors

215 Auto Parking Spaces

65 Trailer Storage Spaces





63.9 Acre Land Site

#### **BUILDING 1**

87.5K Proposed Building SF

12 Dock High Doors

60 Auto Parking Spaces **BUILDING 2** 

32.5K Proposed Building SF

5 Dock High Doors

60 Auto Parking Spac