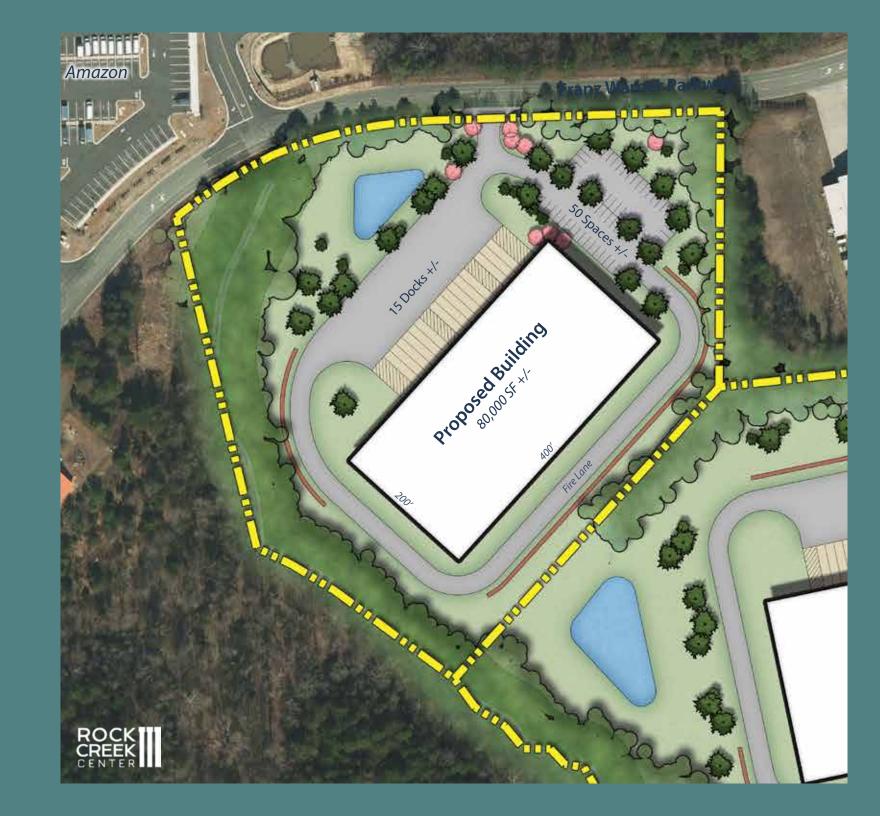

#### 80K Proposed Building SF

*Lot 10* 

9.2 Acre Land Site

15 Dock High Doors

125K Proposed Building SF

13.6 Acre Land Site

23 Dock High Doors

280K Proposed Building SF