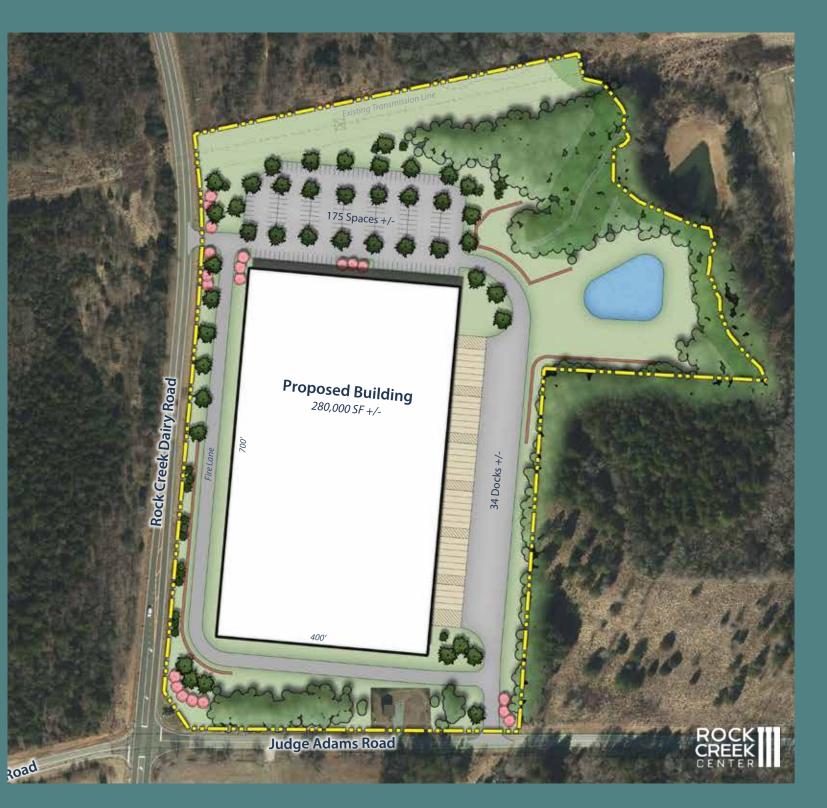

21.7 Acre Land Site

34 Dock High Doors

45K Proposed Building SF

9.3 Acre Land Site

15 Dock High Doors

66K Proposed Building SF

23 Acre Land Site

Dock High Doors