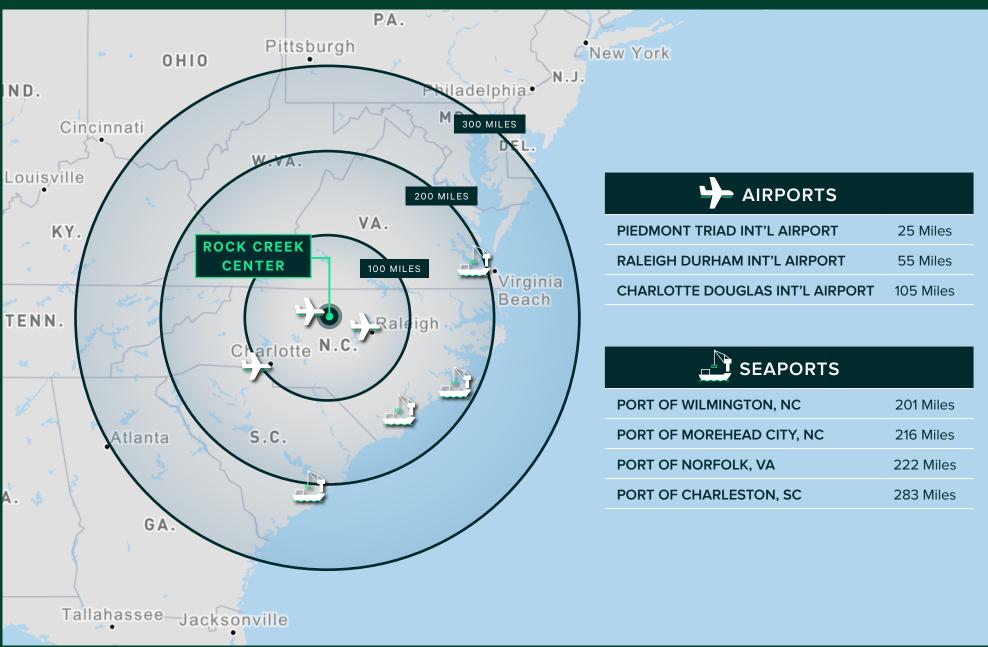

#### Mixed Use Development Site along the Interstate 40/85 Corridor in Whitsett, NC

A 1,400-acre mixed use development located 7 miles east of Greensboro, Rock Creek Center is the ideal location for your business and is within close proximity to Interstates 40, 85, 73, 74 & 77. It allows for easy access to major markets, with a Central Eastern Seaboard location and access to major ports on the coast. The development offers unparalleled opportunities for industrial, manufacturing, warehouse and other related support businesses in a highly strategic location. 185.8±

#### Location Overview