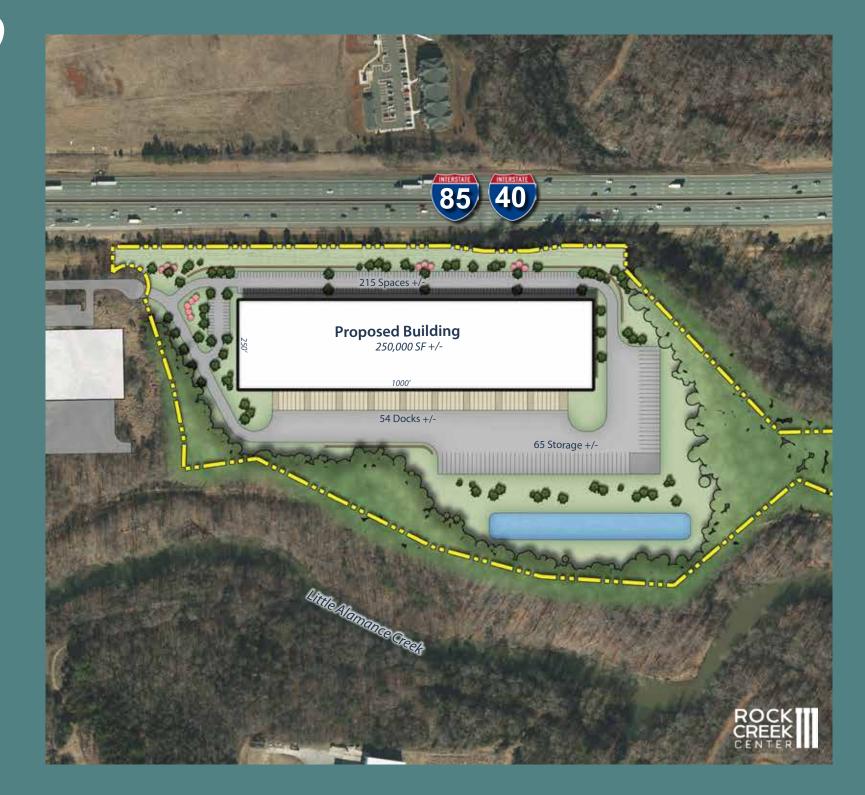

## Lot HQ

250K Proposed Building SF

34.9 Acre Land Site

54 Dock High Doors

215 Auto Parking Spaces

65 Trailer Storage Spaces

63.9 Acre Land Site