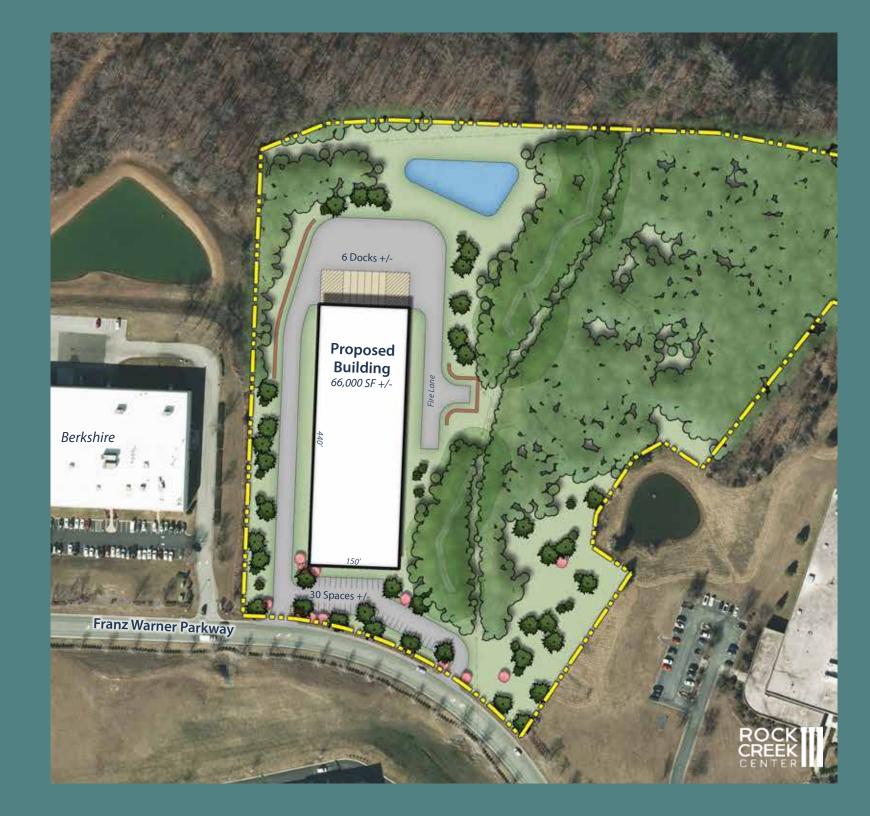

21.7 Acre Land Site

34 Dock High Doors

45K Proposed Building SF

9.3 Acre Land Site

15 Dock High Doors

66K Proposed Building SF

23 Acre Land Site

Dock High Doors