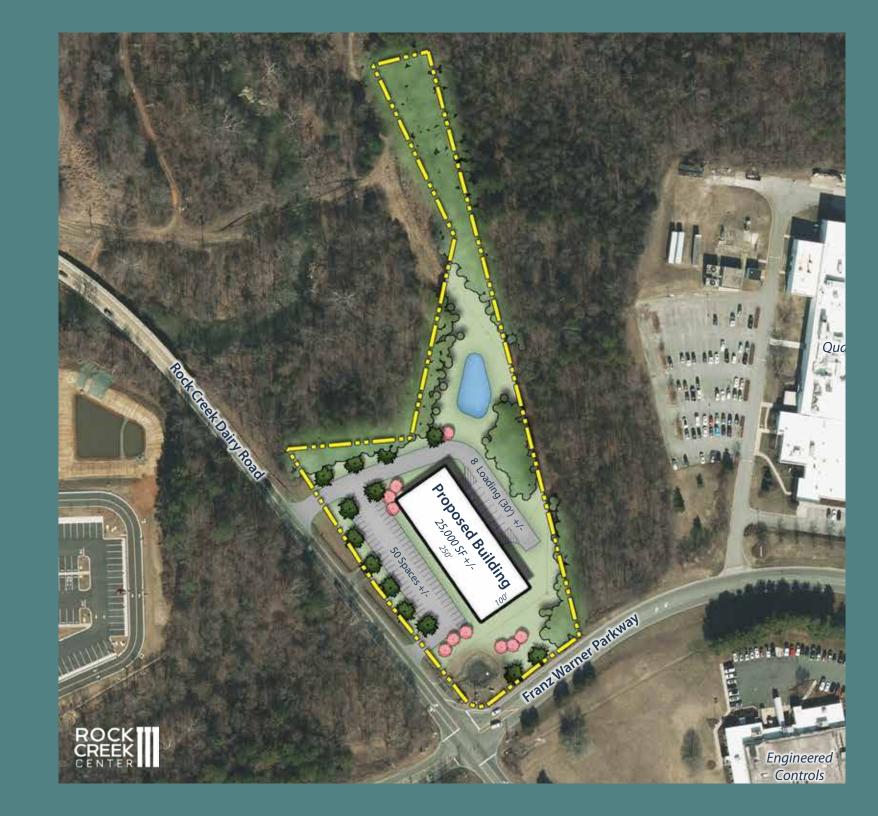

0* 

9.2 Acre Land Site

15 Dock High Doors



125K Proposed Building SF

13.6 Acre Land Site

23 Dock High Doors



280K Proposed Building SF

21.7 Acre Land Site

34 Dock High Doors



45K Proposed Building SF

9.3 Acre Land Site

15 Dock High Doors



66K Proposed Building SF

23 Acre Land Site

Dock High Doors



## Lot HQ

250K Proposed Building SF

34.9 Acre Land Site

54 Dock High Doors

215 Auto Parking Spaces

65 Trailer Storage Spaces





63.9 Acre Land Site

#### **BUILDING 1**

87.5K Proposed Building SF

12 Dock High Doors

60 Auto Parking Spaces **BUILDING 2** 

32.5K Proposed Building SF

5 Dock High Doors

60 Auto Parking Spaces **BUILDING 3** 

385K Proposed Building SF

72 Dock High Doors



## Lot Office

25K Proposed Building SF

4.5 Acre Land Site

30' Loading Doors



#### Regional Overview







#### Location Overview







## Rock Creek Center.



**Guilford County, NC** 

#### **Contact Us**

Will Henderson Executive Vice President +1 336 544 2745 will.henderson@cbre-triad.com

#### **Dodson Schenck**

Managing Director, Industrial Services +1 336 478 0234 dodson.schenck@cbre-triad.com

© 2023 CB Richard Ellis-Raleigh LLC, a Delaware limited liability company. All rights reserved. This information has been obtained from sources believed reliable, but has not been verified for accuracy or completeness. You should conduct a careful, independent investigation of the property and verify all information. Any reliance on this information is solely at your own risk. CBRE and the CBRE logo are service marks of CBRE, Inc. All other marks displayed on this