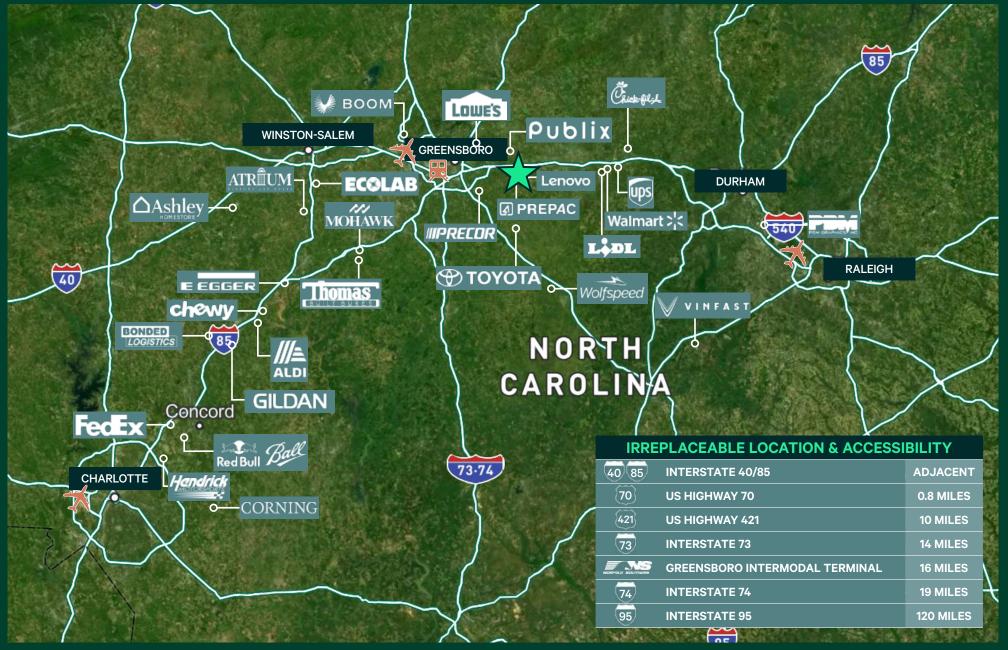

#### Mixed Use Development Site along the Interstate 40/85 Corridor in Whitsett, NC

A 1,400-acre mixed use development located 7 miles east of Greensboro, Rock Creek Center is the ideal location for your business and is within close proximity to Interstates 40, 85, 73, 74 & 77. It allows for easy access to major markets, with a Central Eastern Seaboard location and access to major ports on the coast. The development offers unparalleled opportunities for industrial, manufacturing, warehouse and other related support businesses in a highly strategic location. 185.8±

#### Regional Overview