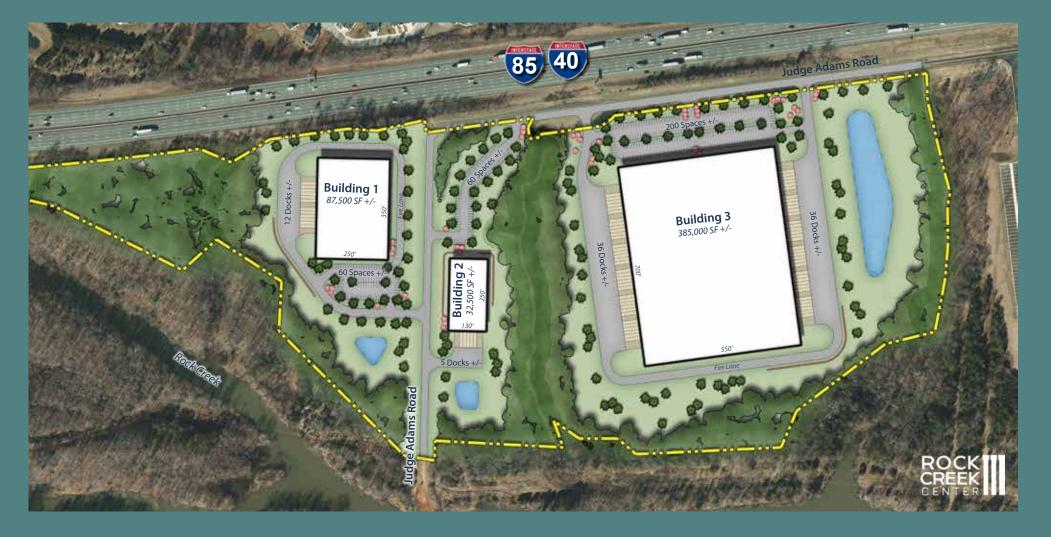

#### **BUILDING 1**

87.5K Proposed Building SF

12 Dock High Doors

60 Auto Parking Spaces **BUILDING 2** 

32.5K Proposed Building SF

5 Dock High Doors

60 Auto Parking Spaces **BUILDING 3** 

385K Proposed Building SF

72 Dock High Doors