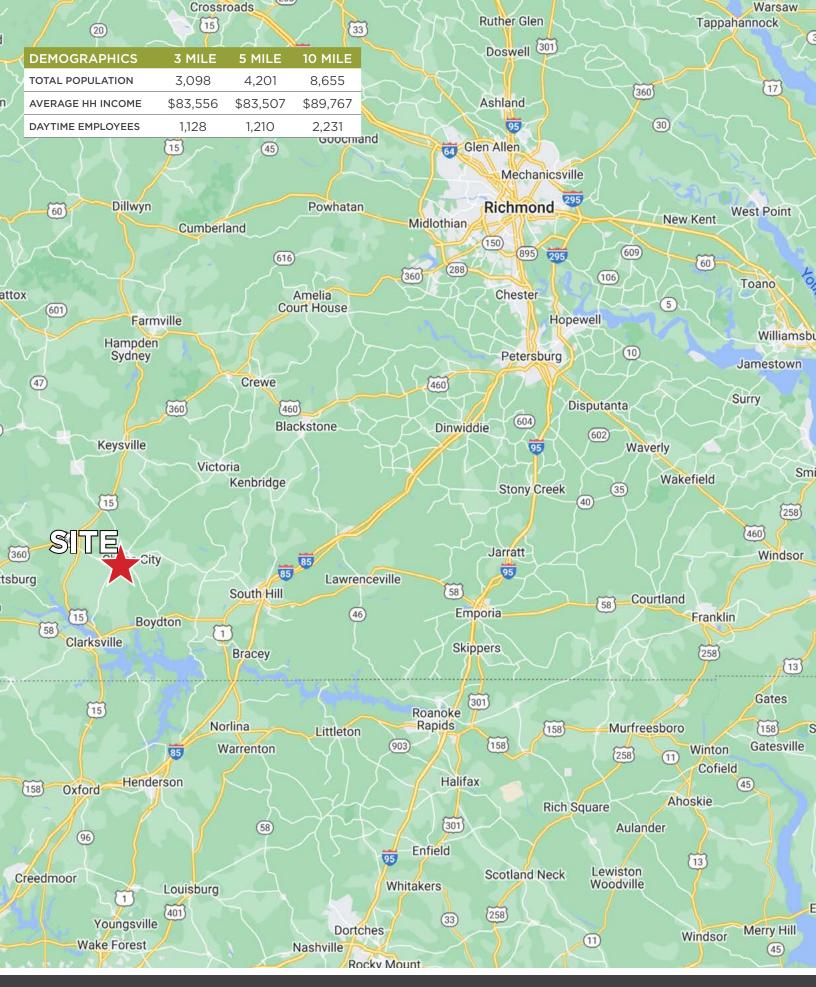

# PROPERTY HIGHLIGHTS

- 40± Acres available
- Cleared crop land near the town of Chase City with road frontage on Route-92
- Zoned R1, which is intended for medium-density housing and allows for 25,000± SF lots
- Public water is located along road
- Approximately 12 miles to Buggs Island Lake and 20 miles to Lake Gaston