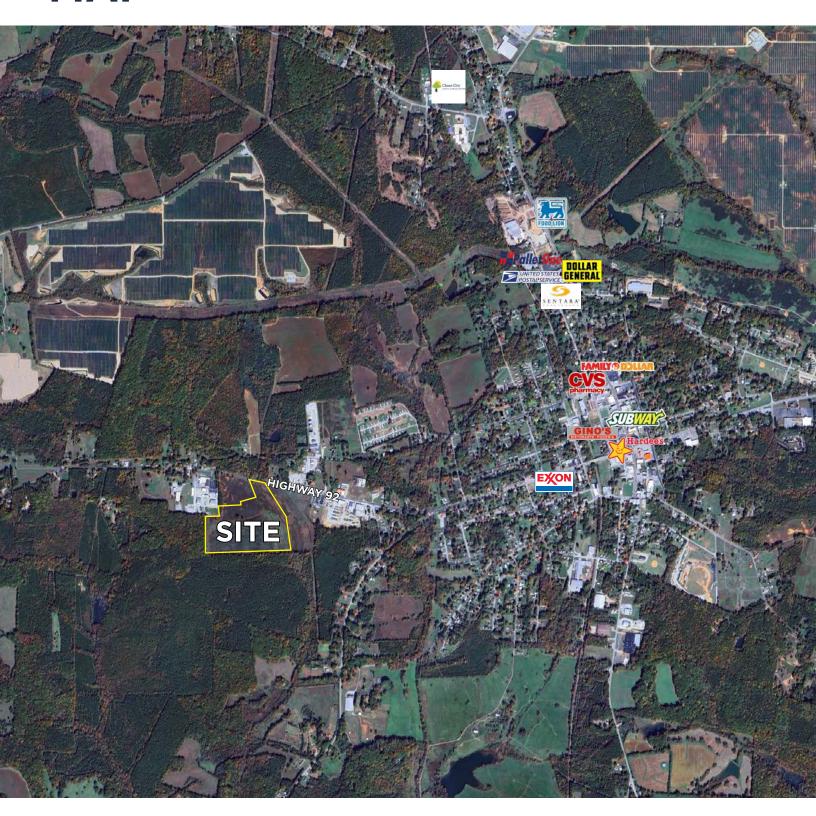

# Residential Land



Highway 92 | Chase City, VA 23924



# PROPERTY HIGHLIGHTS

- 40± Acres available
- Cleared crop land near the town of Chase City with road frontage on Route-92
- Zoned R1, which is intended for medium-density housing and allows for 25,000± SF lots
- Public water is located along road
- Approximately 12 miles to Buggs Island Lake and 20 miles to Lake Gaston

## FOR MORE INFORMATION:

### **TODD BUTTNER**

Senior Associate 804-793-0059

tbuttner@commonwealthcommercial.com

### **BRENT ALTAFFER**

Senior Associate 804-793-0055

baltaffer@commonwealthcommercial.com

Commonwealth Commercial Partners, LLC represents the Owner of this property. Information contained herein is deemed reliable but is not guaranteed.



# RETAIL MAP