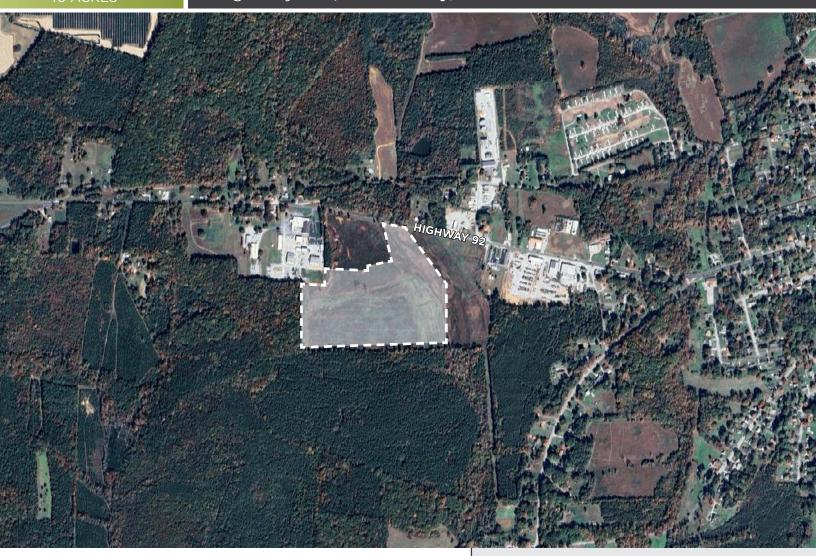

# PROPERTY HIGHLIGHTS

- 40± Acres available
- Cleared crop land near the town of Chase City with road frontage on Route-92
- Zoned R1, which is intended for medium-density housing and allows for 25,000± SF lots
- Public water is located along road
- Approximately 12 miles to Buggs Island Lake and 20 miles to Lake Gaston