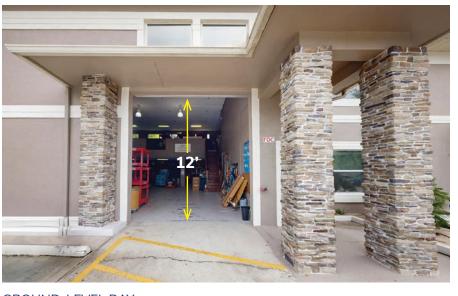

### Owner/User Opportunities

Building Size: 6,990 sf

Office: 2,990 sf

Warehouse: 3,000 sf

Land Size: 1,56 ac

Two floors with separate entrances

Warehouse with 12' roll-up door

Pylon, monument and building signage

## **Property Exteriors**

FRONT LEFT ELEVATION

**BACK DECK** 

**GROUND-LEVEL BAY** 

**BACK LEFT** 