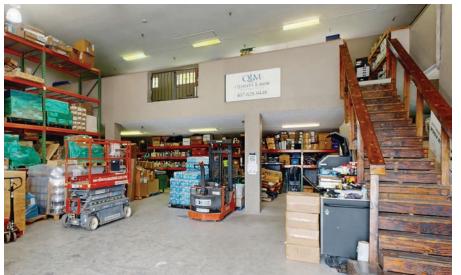

tunities, with separate entrances for first and second-floor offices. Each floor features conference rooms, kitchen areas, and bathrooms. The first floor includes a

reception area and large conference room with versatile office spaces. Upstairs, discover additional offices and facilities. The warehouse space boasts high ceilings and a partial second level. Enjoy 25 parking spaces, mature landscaping, and a spacious back deck for outdoor breaks or events. Don't miss this opportunity.



## **Location Aerial**





# **Property Aerial**



Full Site | 1.65 AC



## **Property Exteriors**



FRONT LEFT ELEVATION



**BACK DECK** 



**GROUND-LEVEL BAY** 



**BACK LEFT** 







## Floor Plan

#### **FIRST FLOOR**





## **Interior Photos**

#### **FIRST FLOOR**





RECEPTION



TRAINING



OPEN OFFICE

WAREHOUSE







# Floor Plan SECOND FLOOR





## **Interior Photos**

#### **SECOND FLOOR**







BREAK



EXIT STAIRWAY WITH LIFT





## Let's Connect

#### **Darryl Hoffman**

darryl.hoffman@streamrealty.com T: 407.204.1548

#### John Gilbert

john.gilbert@streamrealty.com

## Copyright © 2024 Stream Realty Partners, All rights reserved.

The information contained herein was obtained from sources believed reli able; however, Stream Realty Partners, L.P. make no guarantees, warranties, or representations as to the completeness or accuracy thereof. The presentation of this property is submitted subject to errors, change of price, or conditions, prior sale or lease, or withdrawal without notice.