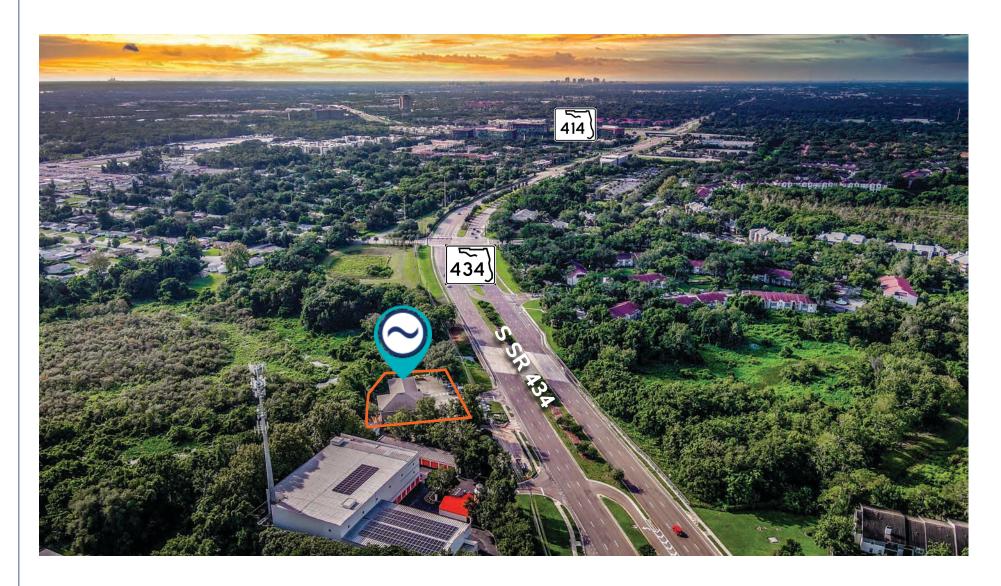

oking for Warehouse and Office together.



## Versatile Owner/User Opportunities

Prime Mixed-Use Commercial Building in Altamonte Springs! Located directly on State Road 434, this property offers exceptional visibility for your business. Perfect for owner operators or leasing opportunities, with separate entrances for first and second-floor offices. Each floor features conference rooms, kitchen areas, and bathrooms. The first floor includes a

reception area and large conference room with versatile office spaces. Upstairs, discover additional offices and facilities. The warehouse space boasts high ceilings and a partial second level. Enjoy 25 parking spaces, mature landscaping, and a spacious back deck for outdoor breaks or events. Don't miss this opportunity.



## **Location Aerial**





# **Property Aerial**



Full Site | 1.65 AC



## **Property Exteriors**



FRONT LEFT ELEVATION



**BACK DECK** 



**GROUND-LEVEL BAY** 



**BACK LEFT** 







## Floor Plan

#### **FIRST FLOOR**





## **Interior Photos**

#### **FIRST FLOOR**





RECEPTION



TRAINING



OPEN OFFICE

WAREHOUSE







# Floor Plan SECOND FLOOR





## **Interior Photos**

#### **SECOND FLOOR**







BREAK



EXIT STAIRWAY WITH LIFT





## Let's Connect

#### **Darryl Hoffman**

darryl.hoffman@streamrealty.com T: 407.204.1548

#### John Gilbert

john.gilbert@streamrealty.com

## Copyright © 2024 Stream Realty Partners, All rights reserved.

The information contained herein was obtained from sources believed reli able; however, Stream Realty Partners, L.P. make no guarantees, warranties, or re