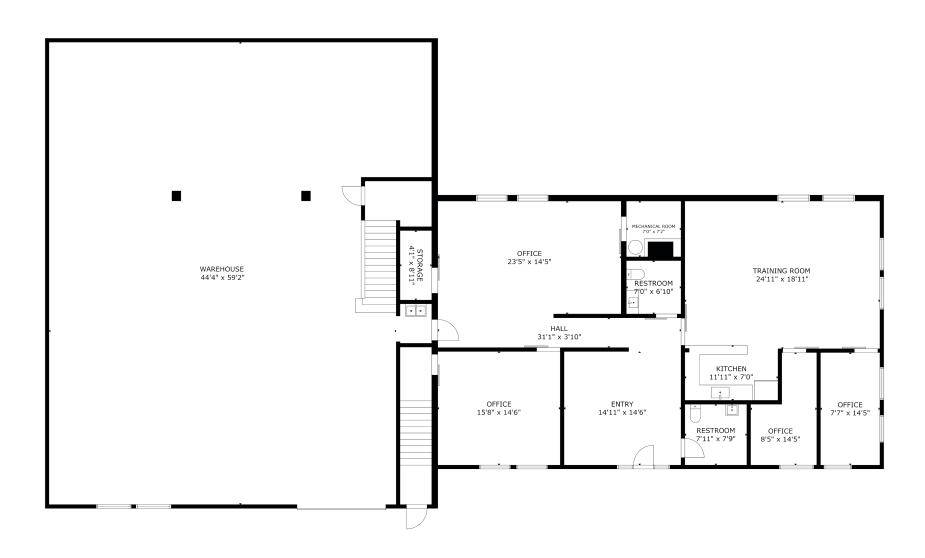

al visibility for your business. Perfect for owner operators or leasing opportunities, with separate entrances for first and second-floor offices. Each floor features conference rooms, kitchen areas, and bathrooms. The first floor includes a

reception area and large conference room with versatile office spaces. Upstairs, discover additional offices and facilities. The warehouse space boasts high ceilings and a partial second level. Enjoy 25 parking spaces, mature landscaping, and a spacious back deck for outdoor breaks or events. Don't miss this opportunity.



## **Location Aerial**





# **Property Aerial**



Full Site | 1.65 AC



## **Property Exteriors**



FRONT LEFT ELEVATION



**BACK DECK** 



**GROUND-LEVEL BAY** 



**BACK LEFT** 







## Floor Plan

#### **FIRST FLOOR**





## **Interior Photos**

#### **FIRST FLOOR**





RECEPTION



TRAINING



OPEN OFFICE

WAREHOUSE







# Floor Plan SECOND FLOOR





## **Interior Photos**

#### **SECOND FLOOR**







BREAK



EXIT STAIRWAY WITH LIFT





## Let's Connect

#### **Darryl Hoffman**

darryl.hoffman@streamrealty.com T: 407.204.1548

#### John Gilbert

john.gilbert@streamrealty.com

## Copyright © 2024 Stream Realty Partners, All rights reserved.

The information contained herein was obtained from sources believed reli able; however, Stream Realty Partners, L.P. make no guarantees, warranties, or representations as to the completeness or accuracy thereof. The presentation of this property is submitted subject to errors, change of price, or conditions, prior sale or lease, or withdrawal without notice.