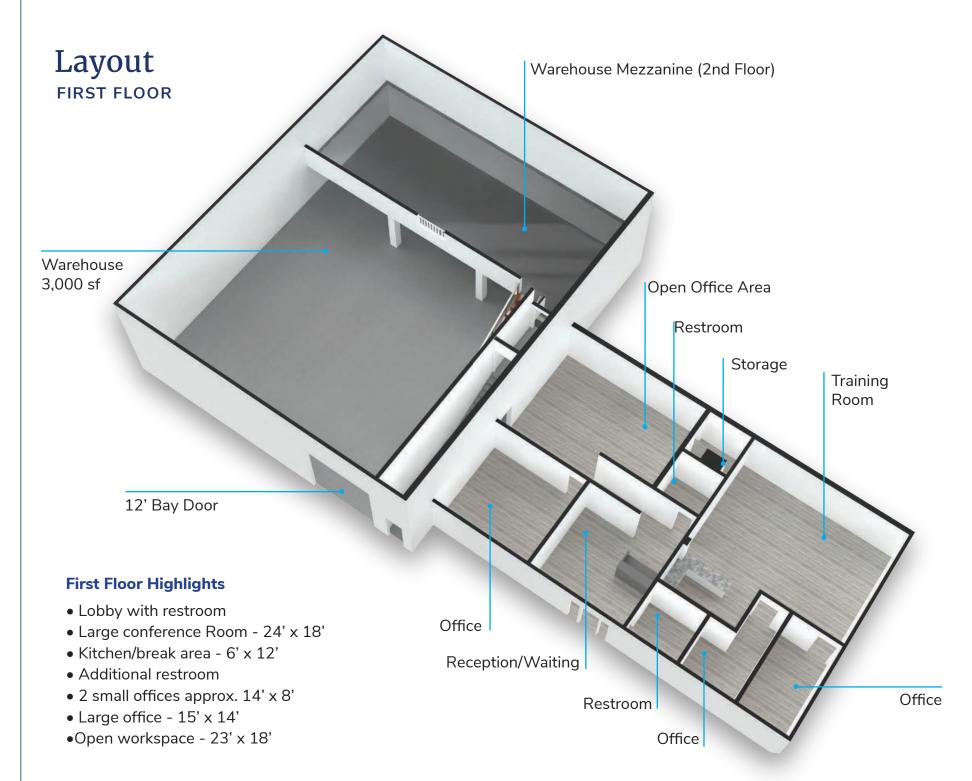

Road 434, this property offers exceptional visibility for your business. Perfect for owner operators or leasing opportunities, with separate entrances for first and second-floor offices. Each floor features conference rooms, kitchen areas, and bathrooms. The first floor includes a

reception area and large conference room with versatile office spaces. Upstairs, discover additional offices and facilities. The warehouse space boasts high ceilings and a partial second level. Enjoy 25 parking spaces, mature landscaping, and a spacious back deck for outdoor breaks or events. Don't miss this opportunity.



## **Location Aerial**





# **Property Aerial**



Full Site | 1.65 AC



## **Property Exteriors**



FRONT LEFT ELEVATION



**BACK DECK** 



**GROUND-LEVEL BAY** 



**BACK LEFT** 







## Floor Plan

#### **FIRST FLOOR**





## **Interior Photos**

#### **FIRST FLOOR**





RECEPTION



TRAINING



OPEN OFFICE

WAREHOUSE







# Floor Plan SECOND FLOOR





## **Interior Photos**

#### **SECOND FLOOR**







BREAK



EXIT STAIRWAY WITH LIFT





## Let's Connect

#### **Darryl Hoffman**

darryl.hoffman@streamrealty.com T: 407.204.1548

#### John Gilbert

john.gilbert@streamrealty.com

## Copyright © 2024 Stream Realty Partners, All rights reserved.

The information contained herein was obtained from sources believed reli able; however, Stream Realty Partners, L.P. make no guarantees, warranties, or representations as to the completeness or accuracy thereof. The presentation of this property is submitted subject to errors, change of price, or conditions, prior sale