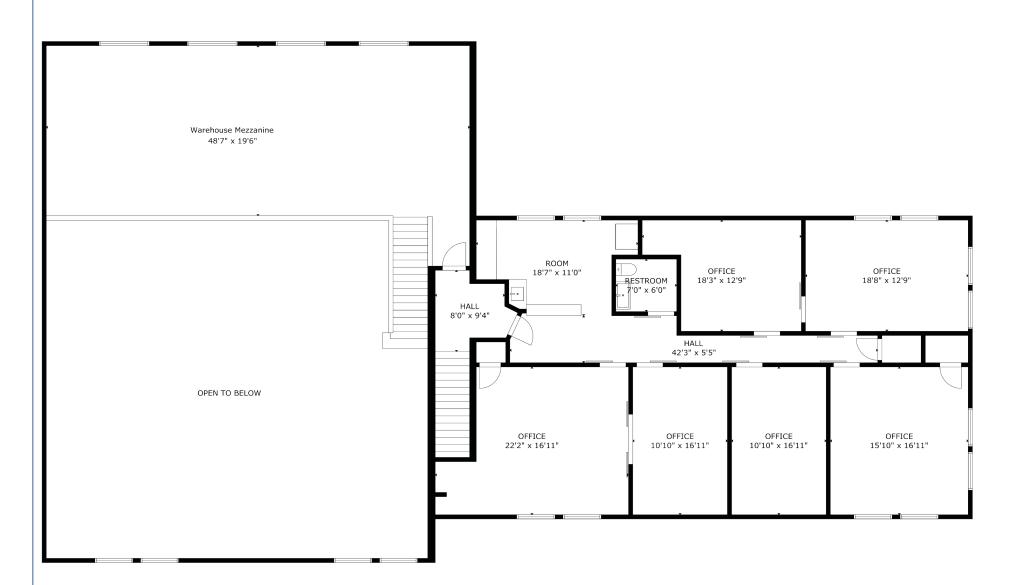

r offices. Each floor features conference rooms, kitchen areas, and bathrooms. The first floor includes a

reception area and large conference room with versatile office spaces. Upstairs, discover additional offices and facilities. The warehouse space boasts high ceilings and a partial second level. Enjoy 25 parking spaces, mature landscaping, and a spacious back deck for outdoor breaks or events. Don't miss this opportunity.



## **Location Aerial**





# **Property Aerial**



Full Site | 1.65 AC



## **Property Exteriors**



FRONT LEFT ELEVATION



**BACK DECK** 



**GROUND-LEVEL BAY** 



**BACK LEFT** 







## Floor Plan

#### **FIRST FLOOR**





## **Interior Photos**

#### **FIRST FLOOR**





RECEPTION



TRAINING



OPEN OFFICE

WAREHOUSE







# Floor Plan SECOND FLOOR





## **Interior Photos**

#### **SECOND FLOOR**







BREAK



EXIT STAIRWAY WITH LIFT





## Let's Connect

#### **Darryl Hoffman**

darryl.hoffman@streamrealty.com T: 407.204.1548

#### John Gilbert

john.gilbert@streamrealty.com

## Copyright © 2024 Stream Realty Partners, All rights reserved.

The information contained herein was obtained from sources believed reli able; however, Stream Realty Partners, L.P. make no guarantees, warranties, or representations as to the completeness or accuracy thereof. The presentation of this property is submitted subject to errors, change of price, or conditions, prior sale or lease, or withdrawal without notice.