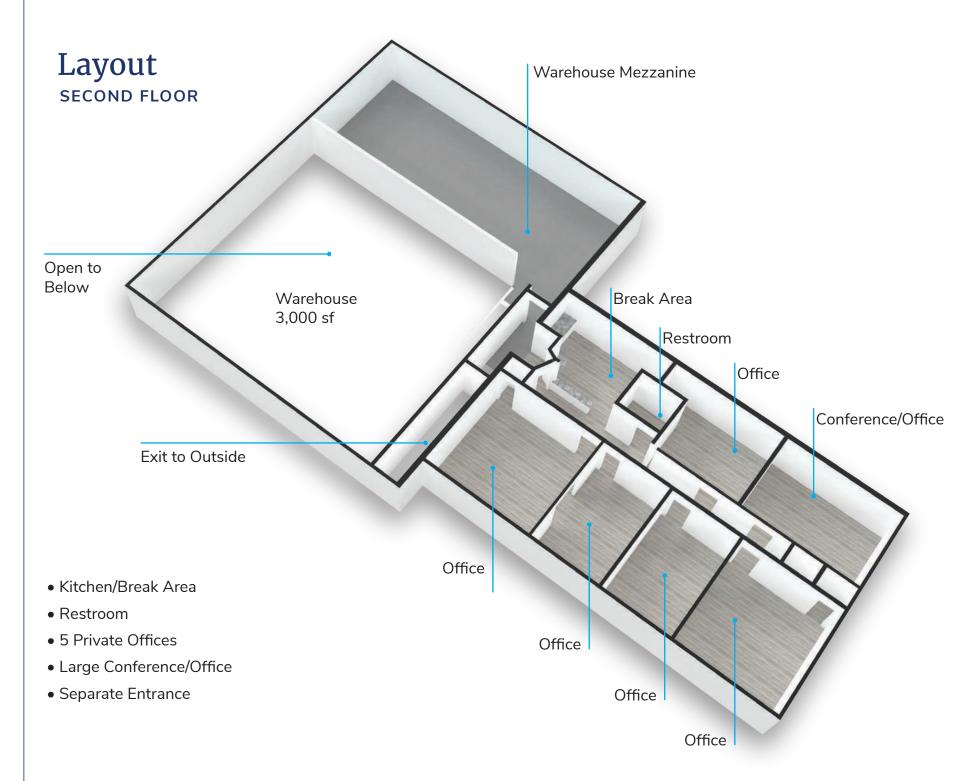

ances for first and second-floor offices. Each floor features conference rooms, kitchen areas, and bathrooms. The first floor includes a

reception area and large conference room with versatile office spaces. Upstairs, discover additional offices and facilities. The warehouse space boasts high ceilings and a partial second level. Enjoy 25 parking spaces, mature landscaping, and a spacious back deck for outdoor breaks or events. Don't miss this opportunity.



## **Location Aerial**





# **Property Aerial**



Full Site | 1.65 AC



## **Property Exteriors**



FRONT LEFT ELEVATION



**BACK DECK** 



**GROUND-LEVEL BAY** 



**BACK LEFT** 







## Floor Plan

#### **FIRST FLOOR**





## **Interior Photos**

#### **FIRST FLOOR**





RECEPTION



TRAINING



OPEN OFFICE

WAREHOUSE







# Floor Plan SECOND FLOOR





## **Interior Photos**

#### **SECOND FLOOR**







BREAK



EXIT STAIRWAY WITH LIFT





## Let's Connect

#### **Darryl Hoffman**

darryl.hoffman@streamrealty.com T: 407.204.1548

#### John Gilbert

john.gilbert@streamrealty.com

## Copyright © 2024 Stream Realty Partners, All rights reserved.

The information contained herein was obtained from sources believed reli able; however, Stream Realty Partners, L.P. make no guarantees, warranties, or representations as to the completeness or accuracy thereof. The presentation of this property is submitted subject to errors, change of price, or conditions, prior sale or lease, or withdrawal without notice.