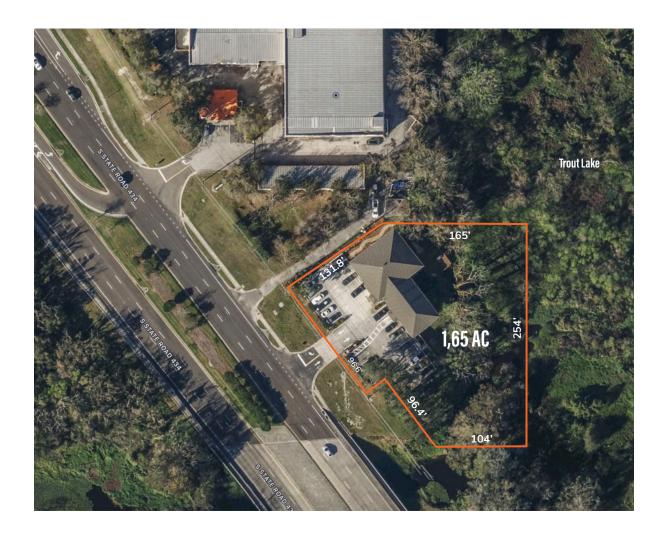

# **Property Aerial**

Full Site | 1.65 AC

### Owner/User Opportunities

Building Size: 6,990 sf

Office: 2,990 sf

Warehouse: 3,000 sf

Land Size: 1,56 ac

Two floors with separate entrances

Warehouse with 12' roll-up door

Pylon, monument and building signage