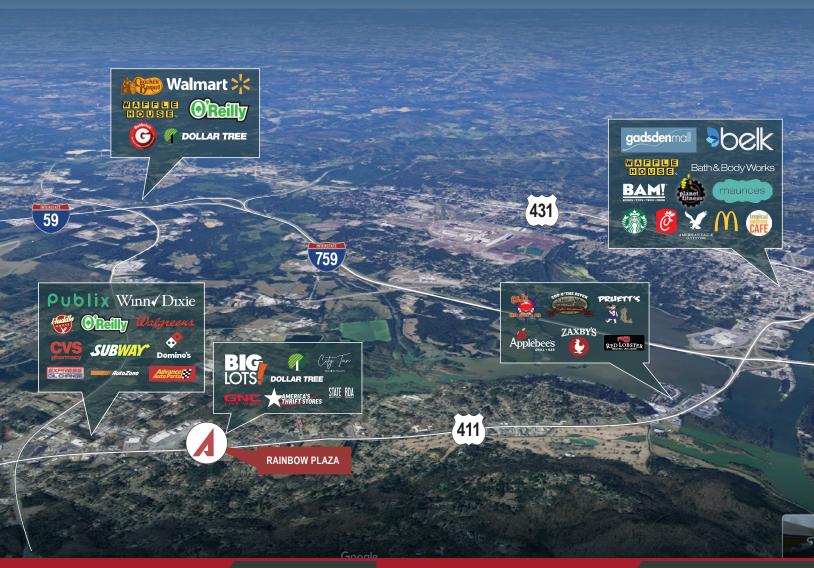

ty offers a versatile layout, with customizable spaces ideal for retail, office, or medical use. Featuring ample parking and excellent visibility, this location is perfect for businesses looking to establish a prominent presence. The property's strategic positioning ensures high traffic and easy access for customers and employees alike

#### **Location** Description

Located on Rainbow City's main retail corridor. Main access point at lighted intersection with two other access points on Rainbow Drive.



Commercial Real Estate Services, Worldwide

3100 Lorna Road, Suite 100, Birmingham, AL 35216 www.chasecommercial.com













INDIVIDUAL MEMBERSHIPS

## Rainbow Plaza

3225 Rainbow Drive | Rainbow City, AL 35906

1,200 - 28,070 Sq Ft

Retail Space - For Lease

#### **Area** Amenities



#### **More** Information



For more information and to see other available properties, check out this listing at chasecommercial.com or scan the QR code below on your mobile device.

#### **Area** Demographics

|           | Total<br>Households | Total<br>Population | Average<br>HH Income |
|-----------|---------------------|---------------------|----------------------|
| 0.3 Mile  | 183                 | 380                 | \$54,761             |
| 0.5 Miles | 587                 | 1,227               | \$55,316             |
| 1.0 Miles | 2,110               | 4,729               | \$73,742             |



3100 Lorna Road, Suite 100, Birmingham, AL 35216 www.chasecommercial.com