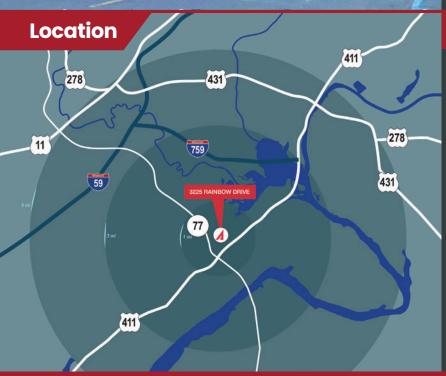

#### **Location** Description

Located on Rainbow City's main retail corridor. Main access point at lighted intersection with two other access points on Rainbow Drive.

Commercial Real Estate Services, Worldwide