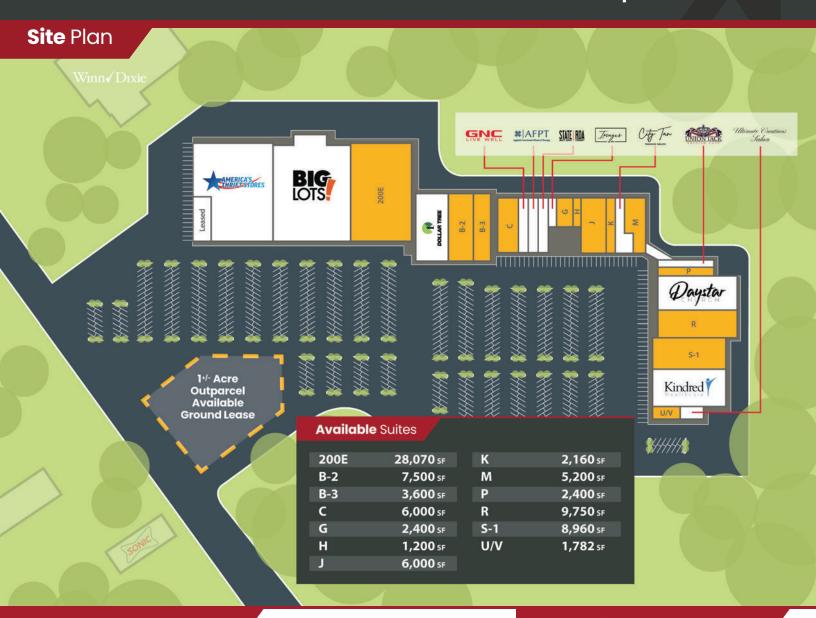

# Rainbow Plaza

3225 Rainbow Drive | Rainbow City, AL 35906

1,200 - 28,070 **Sq Ft** 

Retail Space - For Lease

## 1,200 - 28,070 **Sq Ft**

Retail Space - For Lease

## Rainbow Plaza

3225 Rainbow Drive | Rainbow City, AL 35906

1,200 - 28,070 Sq Ft

Retail Space - For Lease