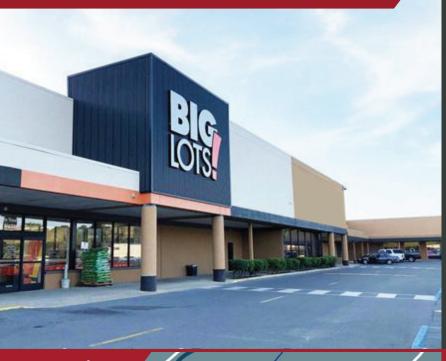

# Rainbow Plaza

3225 Rainbow Drive | Rainbow City, AL 35906

1,200 - 28,070 **Sq Ft** 

Retail Space - For Lease

#### **Property** Description

Introducing a prime lease opportunity at 3225 Rainbow Dr, Rainbow City, AL, 35906. This newly renovated commercial property offers a versatile layout, with customizable spaces ideal for retail, office, or medical use. Featuring ample parking and excellent visibility, this location is perfect for businesses looking to establish a prominent presence. The property's strategic positioning ensures high traffic and easy access for customers and employees alike