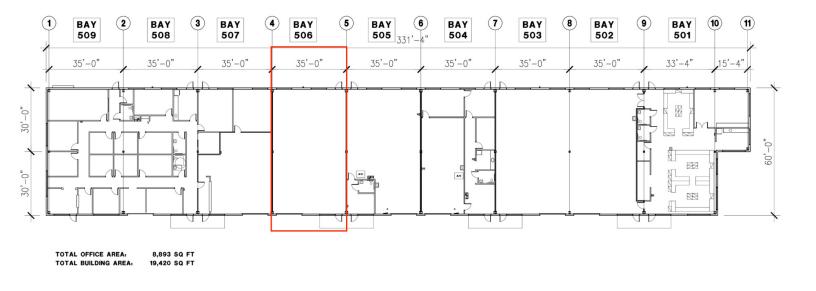

## INDUSTRIAL WAREHOUSE FOR LEASE 9655 Florida Mining Blvd - Building 500, Suite 506

### OFFERING SUMMARY

| Lease Rate:        | \$12.75 SF/yr<br>(NNN) |
|--------------------|------------------------|
| Available SF:      | 2,100± SF              |
| Warehouse SF:      | 2,100± SF              |
| Zoning:            | IL                     |
| Grade Level Doors: | 1                      |
| Ceiling Height:    | 18'-20'                |