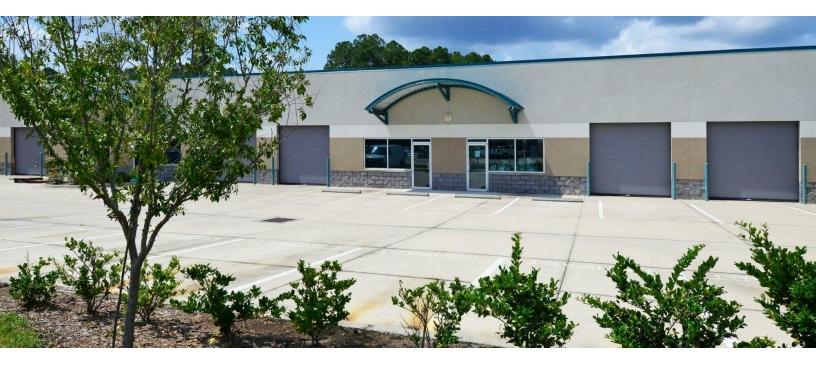

## INDUSTRIAL WAREHOUSE FOR LEASE 9655 Florida Mining Blvd - Building 500, Suite 506

### **PROPERTY OVERVIEW**

Pine Street / RPS is proud to bring 2,100± SF of IL warehouse space for lease in the Avenues North Commerce Park. Located in the Butler Submarket of Jacksonville, the area offers excellent access to downtown Jacksonville and all other major highways