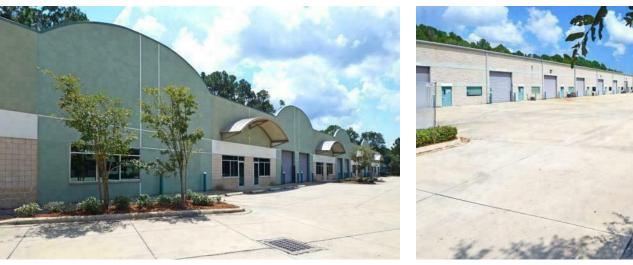

## INDUSTRIAL WAREHOUSE FOR LEASE 9655 Florida Mining Blvd - Building 500, Suite 506

### **PROPERTY OVERVIEW**

Pine Street / RPS is proud to bring 2,100± SF of IL warehouse space for lease in the Avenues North Commerce Park. Located in the Butler Submarket of Jacksonville, the area offers excellent access to downtown Jacksonville and all other major highways