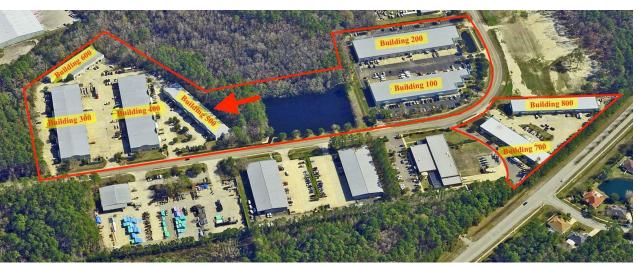

## INDUSTRIAL WAREHOUSE FOR LEASE 9655 Florida Mining Blvd - Building 500, Suite 506

**BUILDING 500** 

AVENUES NORTH COMMERCE PARK

RWA

GROUP IV DEVELOPMENT