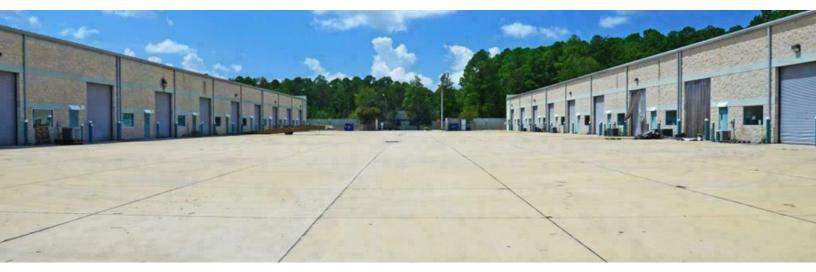

## INDUSTRIAL WAREHOUSE FOR LEASE 9655 Florida Mining Blvd - Building 500, Suite 506

### **PROPERTY OVERVIEW**

Pine Street / RPS is proud to bring 2,100± SF of IL warehouse space for lease in the Avenues North Commerce Park. Located in the Butler Submarket of Jacksonville, the area offers excellent access to downtown Jacksonville and all other major highways