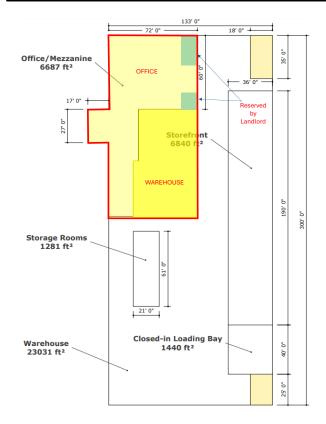

## OFFICE WAREHOUSE SPACE FOR LEASE

Up to  $\pm 10,300/sf$  available just east of Sheridan, between  $41^{st}$  &  $51^{st}$  Street South, Just Southeast of **Interstate 44**.

SPACE IS DIVIDED INTO ±6,687/SF OF BUILT-OUT OFFICE AND STORAGE SPACE AND UP TO ±3,613/SF OF WAREHOUSE SPACE.

Plenty of parking (56 Spaces available), signage opportunities, great visibility and easy access from protected turn lane on Sheridan.

SPACE IS AVAILABLE FOR LEASE AT **\$8.95 PER SQUARE** FOOT TRIPLE NET.