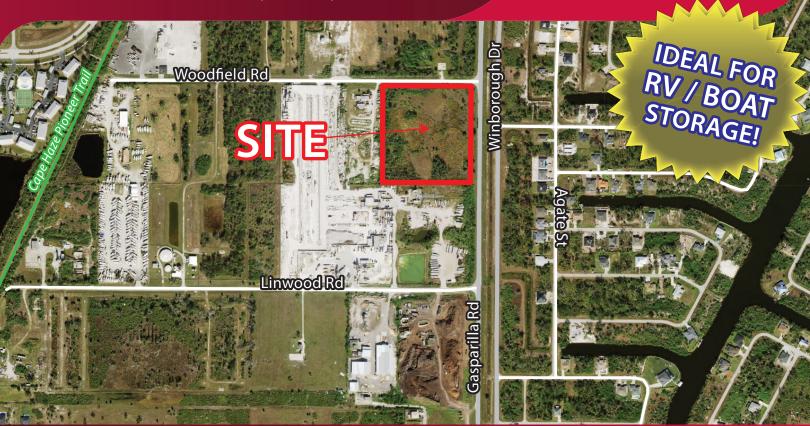

### **FOR SALE**

9.3± ACRES INDUSTRIAL LAND

5331 - 5351 WOODFIELD ROAD, PLACIDA, FL 33946

LAND SIZE: 9.3± AC

**SALE PRICE:** \$2,800,000

**ZONING:** II (Light Industrial)

#### **PROPERTY FEATURES**

- Unique Opportunity to Develop a RV / Boat Storage Facility in a High-Demand Area
- Conveniently Located Between Downtown Punta Gorda & Boca Grande
- Property has been Fully Mitigated with EPA Studies Finished
- Completed Architectural Plans Available

5331 - 5351 WOODFIELD ROAD, PLACIDA, FL 33946