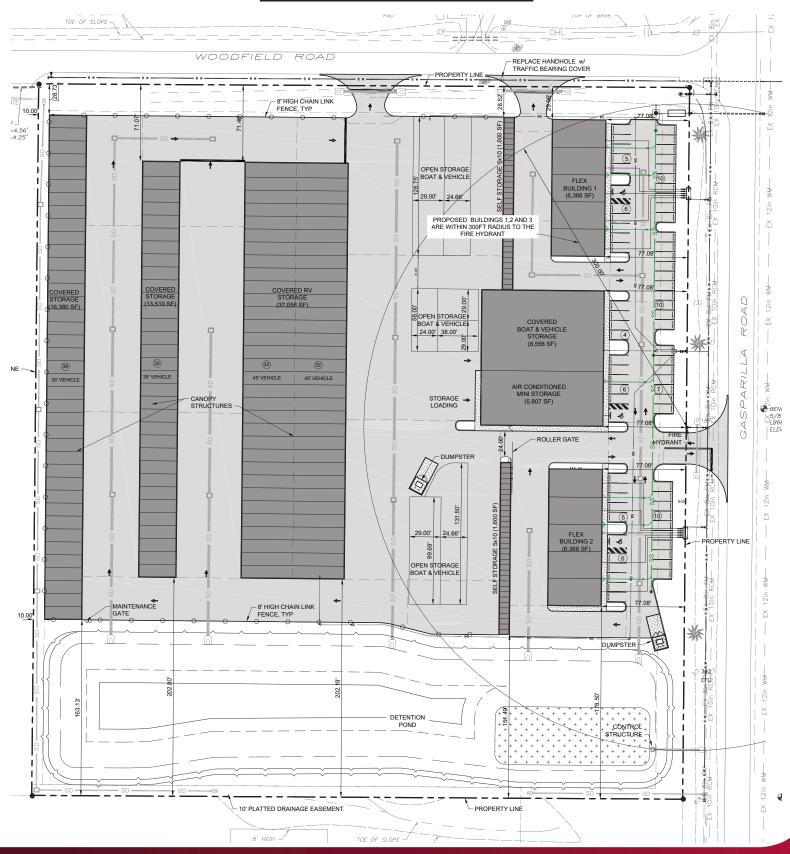

## **POTENTIAL SITE PLAN**

#### **PROPERTY FEATURES**

- Unique Opportunity to Develop a RV / Boat Storage Facility in a High-Demand Area
- Conveniently Located Between Downtown Punta Gorda & Boca Grande
- Property has been Fully Mitigated with EPA Studies Finished
- Completed Architectural Plans Available