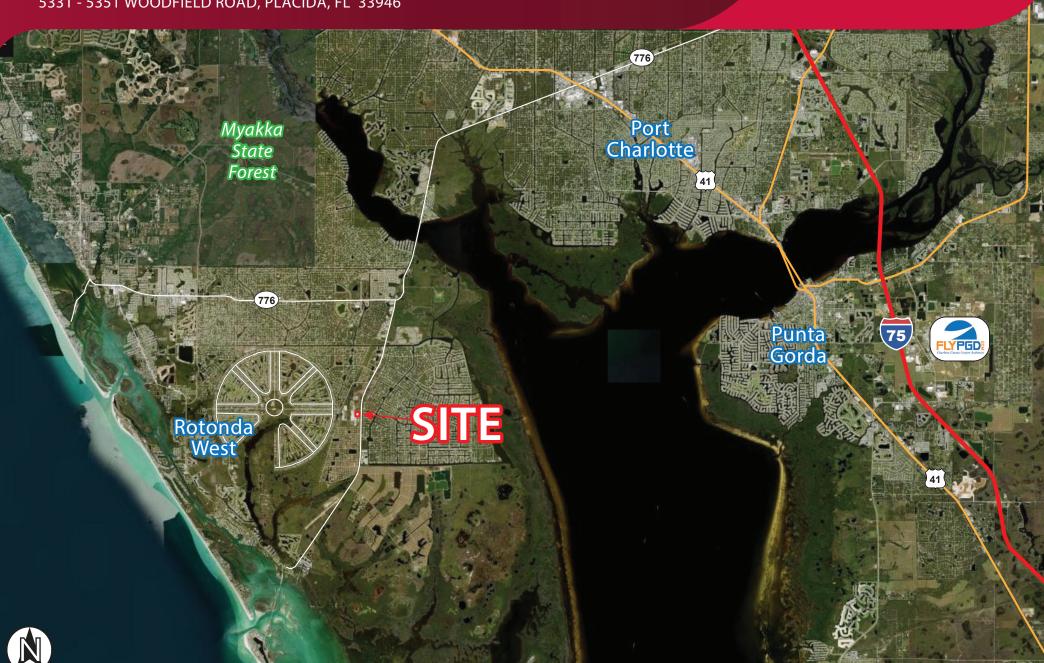

Between Downtown Punta Gorda & Boca Grande
- Property has been Fully Mitigated with EPA Studies Finished
- Completed Architectural Plans Available



Please Contact:

Gary Barlow Director of Land

239.877.4980



gbarlow@lee-associates.com

All information furnished regarding property for sale, rental or financing is from sources deemed reliable, but no warranty or representation is made to the accuracy thereof and same is subject to errors, omissions, change of price, or other conditions prior to sale, lease or financing or withdrawal without notice. No liability of any kind is to be imposed on the broker herein.

5331 - 5351 WOODFIELD ROAD, PLACIDA, FL 33946



## **POTENTIAL SITE PLAN**



# **FOR SALE**

#### 9.3± ACRES INDUSTRIAL LAND

5331 - 5351 WOODFIELD ROAD, PLACIDA, FL 33946