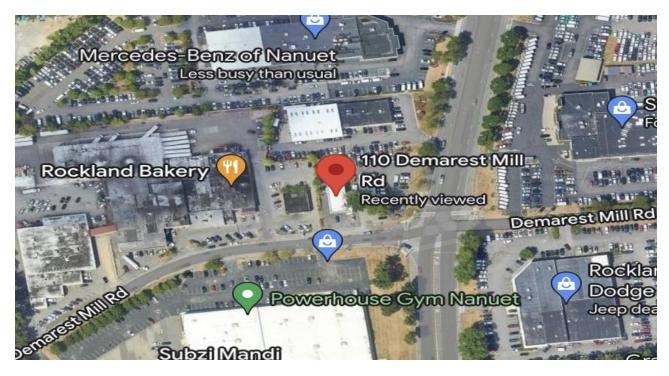

### **FOR LEASE**

110 Demarest Mill Road, Nanuet, NY

### NEIGHBORING TENANTS

- **Rockland Bakery**
- **Powerhouse Gym**
- **Ashley Furniture**
- The Shops at Nanuet
- Chrysler, Mercedes Benz, Buick, Cadillac, GMC, & Honda

For Property Information or to Schedule an Appointment Contact: