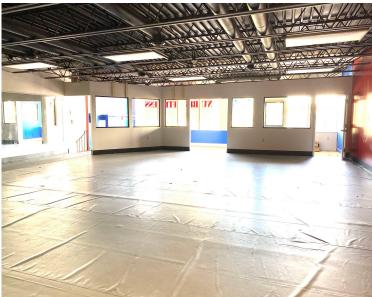

#### **BUILDING FEATURES**

**List Price \$19 PSF Gross + Utilities** 

- 2nd Floor Unit +/- 2,400 SF
- 2 Restrooms
- Site 0.29 acres
- **Parking Lot**
- **Excellent Exposure & Visibility**
- **Prime Site Off Route 304**
- Convenient to Rts. 59 & 304, PIP, & NYS Thruway