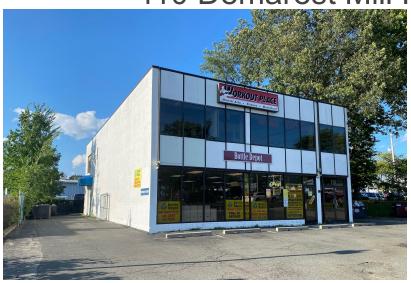

### **FOR LEASE**

110 Demarest Mill Road, Nanuet, NY

#### **BUILDING FEATURES**

**List Price \$19 PSF Gross + Utilities** 

- 2nd Floor Unit +/- 2,400 SF
- 2 Restrooms
- Site 0.29 acres
- **Parking Lot**
- **Excellent Exposure & Visibility**
- **Prime Site Off Route 304**
- Convenient to Rts. 59 & 304, PIP, & NYS Thruway