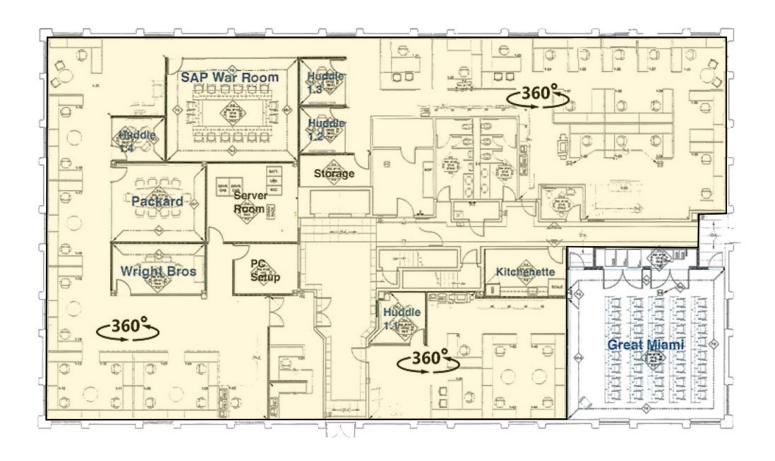

## **FOR SUBLEASE**

Office



### 6500 Poe Avenue

Dayton, Ohio 45414

LEASE RATE: NEGOTIABLE

#### **Property Highlights**

- 10,000± SF Recently renovated office space
- Sublease opportunity through 7/31/2025
- Can subdivide space depending on needs
- Located in close proximity to Miller Lane and retailers such as Longhorn Steakhouse, Chick-fil-A, Walmart, City Barbeque and more
- Approximately 1 mile from I-75





Matt Tunnacliffe
Commercial Sales & Leasing
513.200.8270
Matt.Tunnacliffe@ApexCommercialGroup.com

ApexCommercialGroup.com | 937.222.7884 | 7887 Washington Village Dr., Suite 140, Dayton, OH 45459

# **6500 Poe Avenue**

Dayton, Ohio 45414

### **Photos**







ApexCommercialGroup.com

## **6500 Poe Avenue**

Dayton, Ohio 45414



### **Floor Plan**