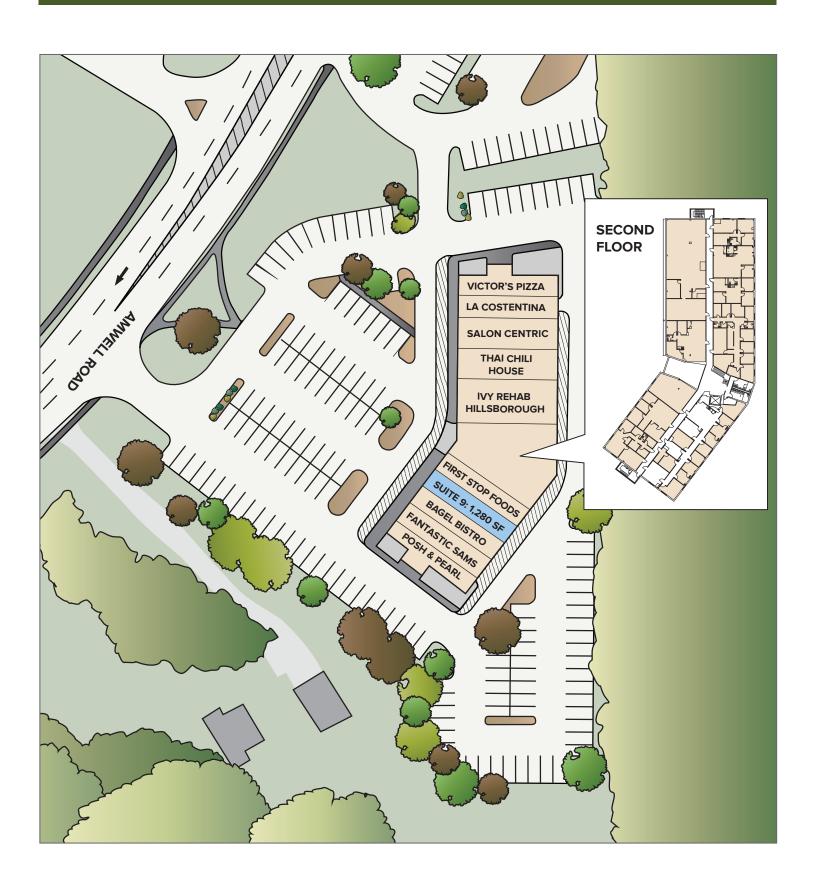

#### **FULLY RENOVATED**

Amwell Mall is situated just off Amwell Road near Route 206. This two-story building provides 35,398 sf (+/-) of retail, medical and office space, situated within a bustling business and expanding residential community.

### RETAIL SUITES FOR LEASE:

1280 sf (+/-)

OFFICE/MEDICAL SUITES FOR LEASE: 1047, 1371, 1432 up to 2420 sf (+/-)

**EXECUTIVE SUITES ALSO AVAILABLE** 

### **FEATURES**

- Fully renovated in 2015
- Built to suit tenant spaces
- Abundant parking spaces available with handicap accessibility
- Separate utilities for each suite, private bathroom and kitchenette in select units
- Passenger elevator for easy access to each level
- High-speed internet access available
- Shopping, dining, banking, entertainment and post office all within walking distance
- Close proximity to all area hospitals including Robert Wood Johnson University Hospital Somerset