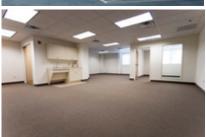

### RETAIL SUITES FOR LEASE:

1280 sf (+/-)

OFFICE/MEDICAL SUITES FOR LEASE: 1047, 1371, 1432 up to 2420 sf (+/-)

**EXECUTIVE SUITES ALSO AVAILABLE** 

### **FEATURES**

- Fully renovated in 2015
- Built to suit tenant spaces
- Abundant parking spaces available with handicap accessibility
- Separate utilities for each suite, private bathroom and kitchenette in select units
- Passenger elevator for easy access to each level
- High-speed internet access available
- Shopping, dining, banking, entertainment and post office all within walking distance
- Close proximity to all area hospitals including Robert Wood Johnson University Hospital Somerset