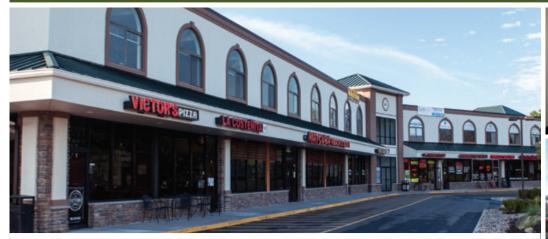

450 Amwell Road | Hillsborough | Somerset County | New Jersey

#### **FULLY RENOVATED**

Amwell Mall is situated just off Amwell Road near Route 206. This two-story building provides 35,398 sf (+/-) of retail, medical and office space, situated within a bustling business and expanding residential community.

Located just nine miles north of downtown Princeton and seven miles south of the Somerville Circle, Amwell Mall combines highly desirable and visible retail, medical and office space for the discerning tenant.