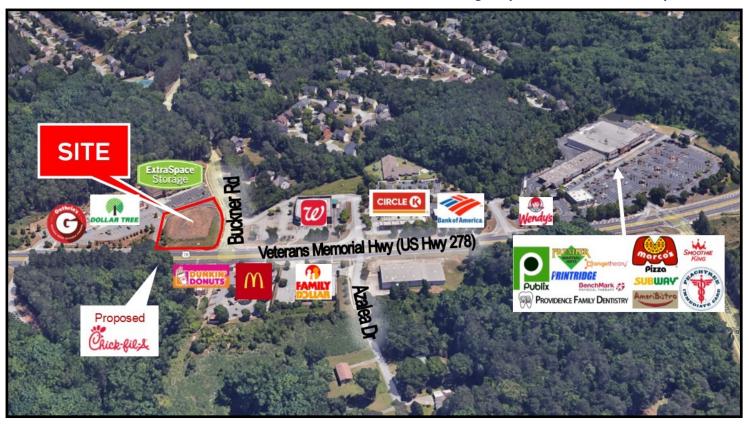

#### LOCATION OVERVIEW

- Located at the signalized intersection of Veterans Memorial Highway and Buckner Road
- Directly across from Dunkin Donuts, McDonald's and proposed Chick-Fil-A
- 23,100± Average VPD (2022 GDOT)
- 2.5± miles from Interstate 285

#### **PROPERTY OVERVIEW**

- .94± Acre Retail Development Site
  - Master storm drainage installed for entire site
  - All utilities
  - All off-site DOT's installed
  - Automotive use is restricted
- 178'± Road frontage on Veterans Memorial Highway (US 278)
- 278'± Road frontage on Buckner Road
- Topography: Above road grade
- Zoned: Neighborhood Retail Commercial District