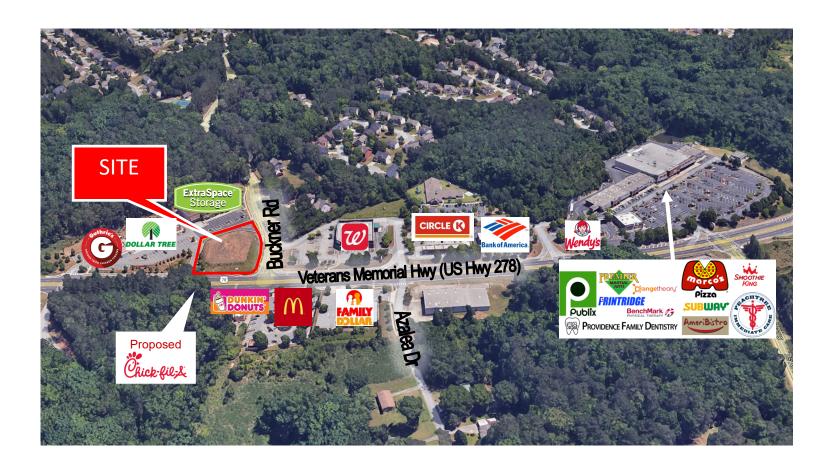

#### LOCATION OVERVIEW

- Located at the signalized intersection of Veterans Memorial Highway and Buckner Road
- Directly across from Dunkin Donuts, McDonald's and proposed Chick-Fil-A
- 23,100± Average VPD (2022 GDOT)
- 2.5± miles from Interstate 285

#### **PROPERTY OVERVIEW**

- .94± Acre Retail Development Site
  - Master storm drainage installed for entire site
  - All utilities
  - All off-site DOT's installed
  - Automotive use is restricted
- 178'± Road frontage on Veterans Memorial Highway (US 278)
- 278'± Road frontage on Buckner Road
- Topography: Above road grade
- Zoned: Neighborhood Retail Commercial District