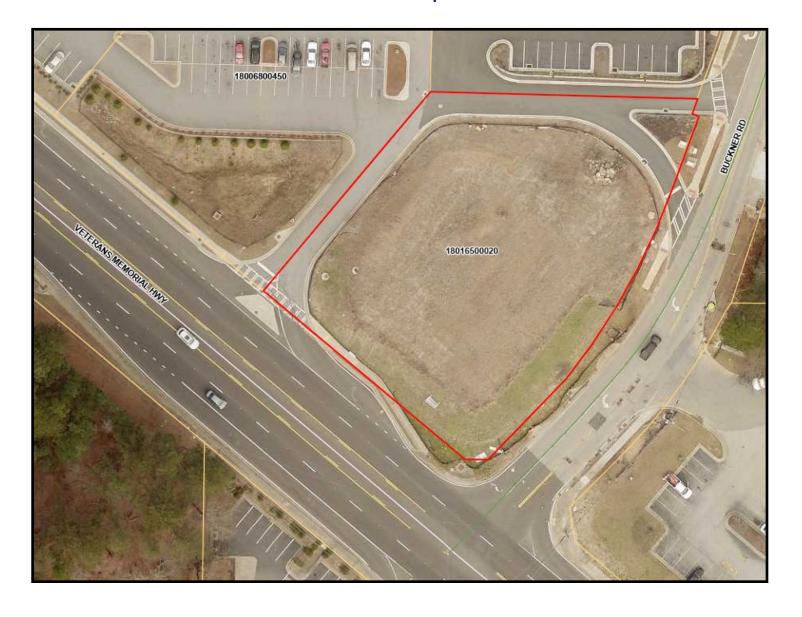

### **Parcel map**

#### **PROPERTY OVERVIEW**

- .94± Acre Retail Development Site
  - Master storm drainage installed for entire site
  - All utilities
  - All off-site DOT's installed
  - Automotive use is restricted
- 178'± Road frontage on Veterans Memorial Highway (US 278)
- 278'± Road frontage on Buckner Road
- Topography: Above road grade
- Zoned: Neighborhood Retail Commercial District