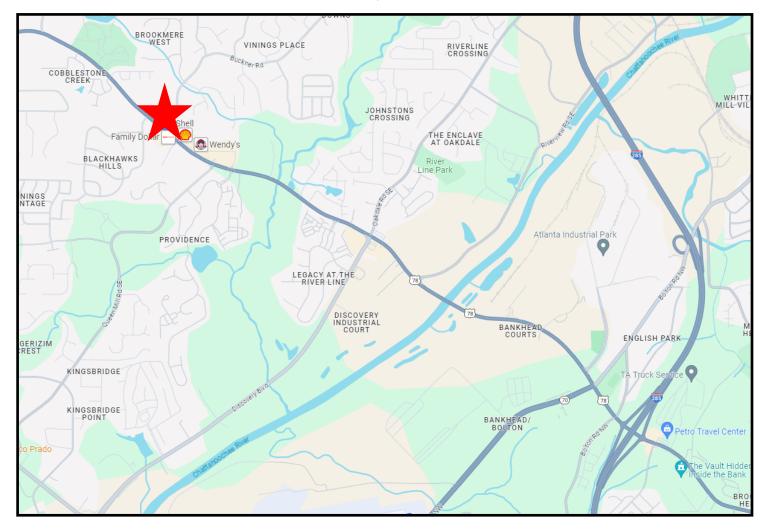

# **LOCATION MAP / DEMOGRAPHICS**

| DEMOGRAPHICS         | 1 MILE    | 3 MILE    | 5 MILE    |
|----------------------|-----------|-----------|-----------|
| 2023 POPULATION      | 5,940     | 52,826    | 176,829   |
| DAYTIME POPULATION   | 4,348     | 50,689    | 172,561   |
| AVG HOUSEHOLD INCOME | \$155,024 | \$124,384 | \$115,994 |