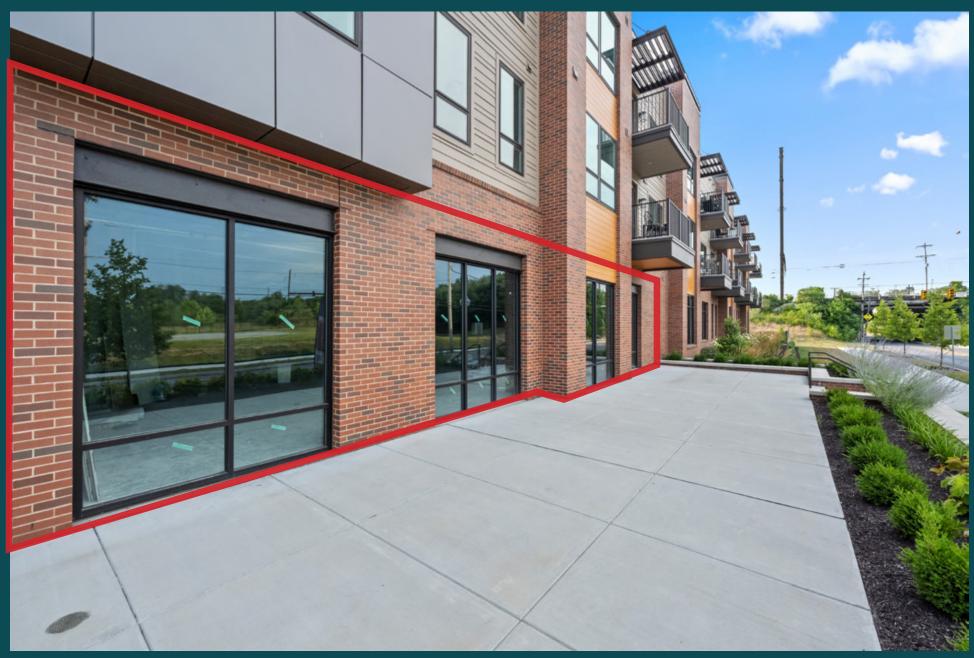

# River Station Mixed-Use Retail Destination



**200 River Station Blvd** Downingtown, PA



A captive audience awaits you at River Station. Located on 322/Brandywine Ave, a short walk from the main street of Downingtown, River Station offers highly visible storefronts that sit below 203 high-end residences.



### Site Overview



# Available | Suite B - 2,814 SF



# Available | Suite B - 2,814 SF



# Available | Suite B - 2,814 SF



# Location & Demographics







# Great Accessibility

River Station is in the middle of Downingtown's retail mix. And with great drive-by visibility on 322 and the close proximity to the current and future Downingtown Train Stations, River Station is an ideal retail location.



### Join Great Tenants

#### Twin Valley Coffee

Chester County favorite - Twin Valley Coffee - opened their Downingtown location at River Station! Enjoy their well-known coffee creations, including their famous "toddy". They say it best, "after you have had your first cup of Twin Valley Coffee you will be ruined for the ordinary!".



#### The Noble Goat

Restaurateurs Bryan and Andrea Sikora - of La Fia, Merchant Bar, Hearth Kitchen - are opening their newest venture, The Noble Goat, at River Station! They wi