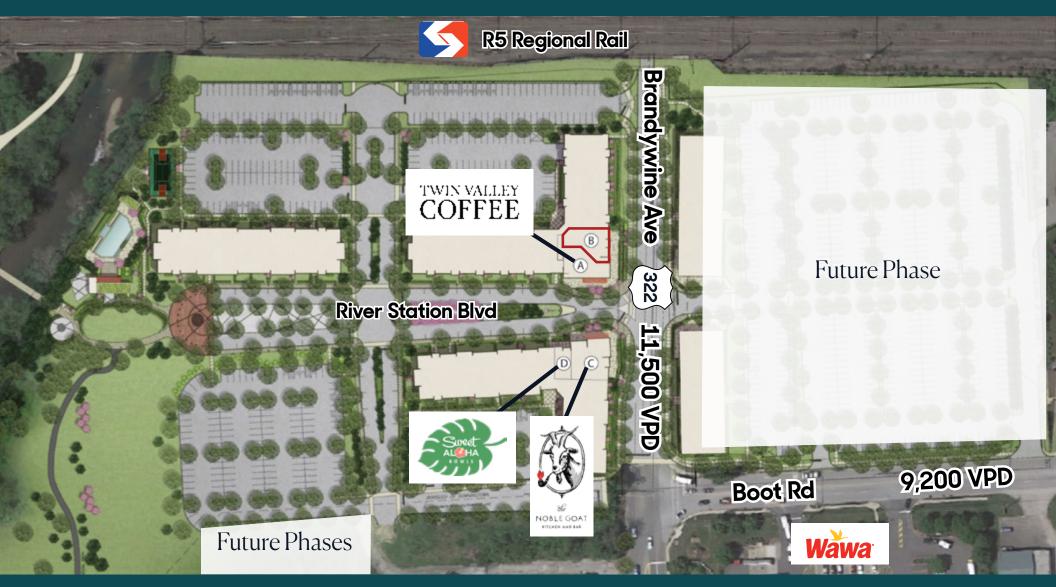

# Location & Demographics

# Great Accessibility

River Station is in the middle of Downingtown's retail mix. And with great drive-by visibility on 322 and the close proximity to the current and future Downingtown Train Stations, River Station is an ideal retail location.

#### Twin Valley Coffee

Chester County favorite - Twin Valley Coffee - opened their Downingtown location at River Station! Enjoy their well-known coffee creations, including their famous "toddy". They say it best, "after you have had your first cup of Twin Valley Coffee you will be ruined for the ordinary!".

#### The Noble Goat

Restaurateurs Bryan and Andrea Sikora - of La Fia, Merchant Bar, Hearth Kitchen - are opening their newest venture, The Noble Goat, at River Station! They will be serving up an eclectic menu along with artisanal craft cocktails.

Owners Janeen & Kai believe that the key to living the Aloha way is balancing the way we nourish, move, relax, connect and think! They are excited to bring Sweet Aloha Bowls to Downingtown and share their delicious, clean acai bowls and more.