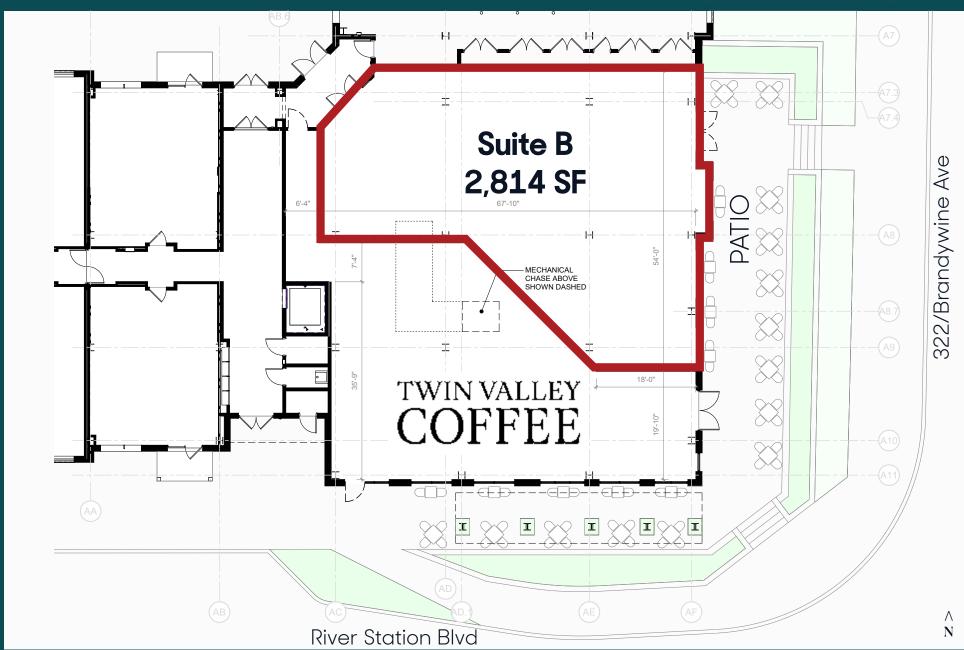

# River Station Mixed-Use Retail Destination



**200 River Station Blvd** Downingtown, PA



A captive audience awaits you at River Station. Located on 322/Brandywine Ave, a short walk from the main street of Downingtown, River Station offers highly visible storefronts that sit below 203 high-end residences.



### Site Overview



# Available | Suite B - 2,814 SF



# Available | Suite B - 2,814 SF



# Available | Suite B - 2,814 SF



# Location & Demographics







# Great Accessibility

River Station is in the middle of Downingtown's retail mix. And with great drive-by visibility on 322 and the close proximity to the current and future Downingtown Train Stations, River Station is an ideal retail location.



### Join Great Tenants

#### Twin Valley Coffee

Chester County favorite - Twin Valley Coffee - opened their Downingtown location at River Station! Enjoy their well-known coffee creations, including their famous "toddy". They say it best, "after you have had your first cup of Twin Valley Coffee you will be ruined for the ordinary!".



#### The Noble Goat

Restaurateurs Bryan and Andrea Sikora - of La Fia, Merchant Bar, Hearth Kitchen - are