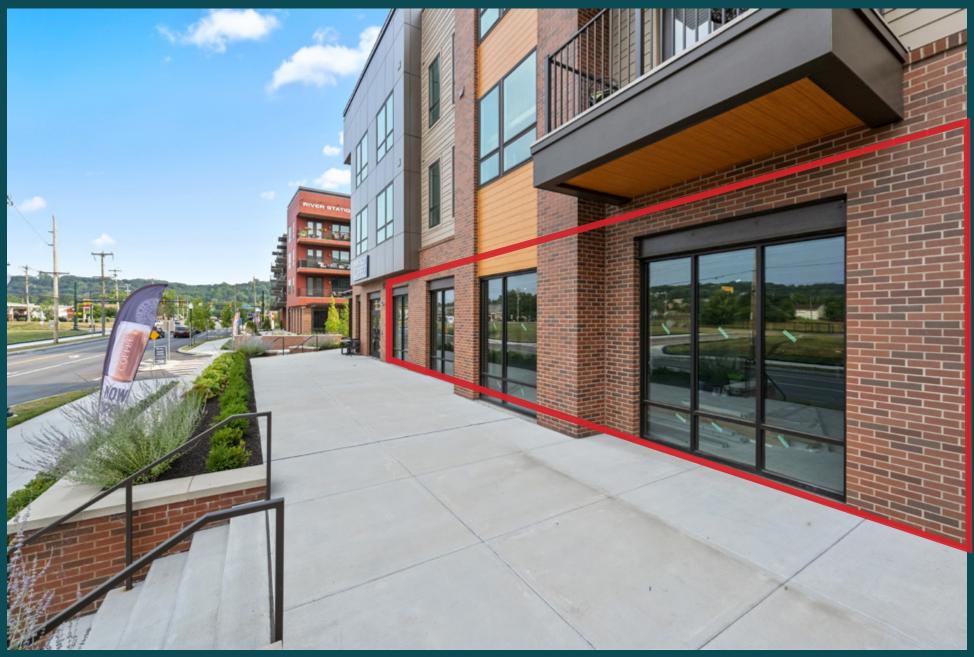

# River Station Mixed-Use Retail Destination



**200 River Station Blvd** Downingtown, PA



A captive audience awaits you at River Station. Located on 322/Brandywine Ave, a short walk from the main street of Downingtown, River Station offers highly visible storefronts that sit below 203 high-end residences.



### Site Overview



# Available | Suite B - 2,814 SF



# Available | Suite B - 2,814 SF



# Available | Suite B - 2,814 SF



# Location & Demographics







# Great Accessibility

River Station is in the middle of Downingtown's retail mix. And with great drive-by visibility on 322 and the close proximity to the current and future Downingtown Train Stations, River Station is an ideal retail location.



### Join Great Tenants

#### Twin Valley Coffee

Chester County favorite - Twin Valley Coffee - opened their Downingtown location at River Station! Enjoy their well-known coffee creations, including their famous "toddy". They say it best, "after you have had your first cup of Twin Valley Coffee you will be ruined for the ordinary!".



#### The Noble Goat

Restaurateurs Bryan and Andrea Sikora - of La Fia, Merchant Bar, Hearth Kitchen - are opening their newest venture, The N