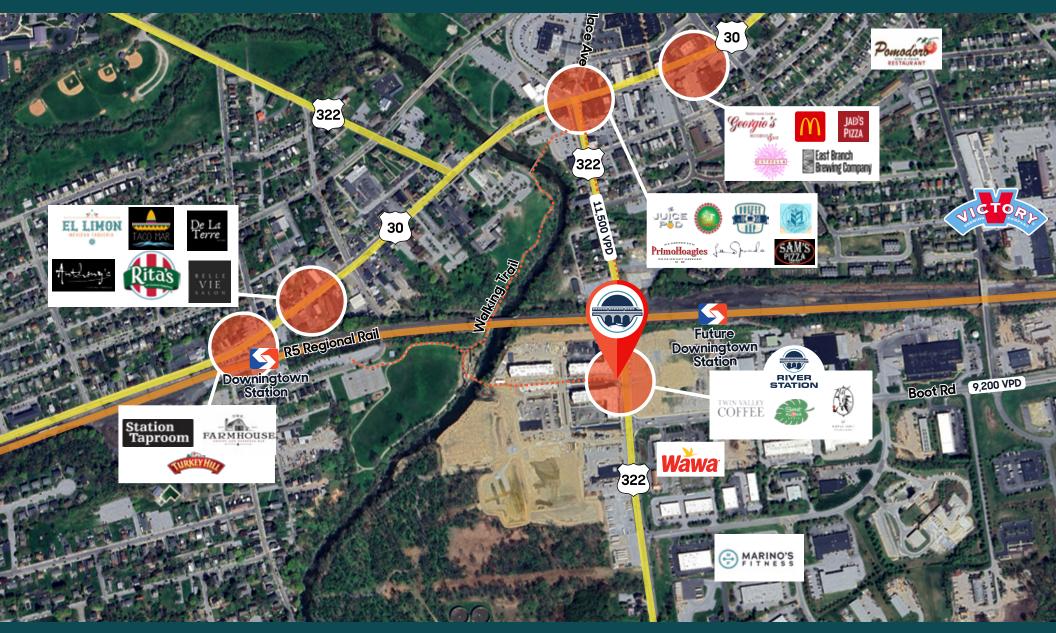

# Great Accessibility

River Station is in the middle of Downingtown's retail mix. And with great drive-by visibility on 322 and the close proximity to the current and future Downingtown Train Stations, River Station is an ideal retail location.

### Join Great Tenants