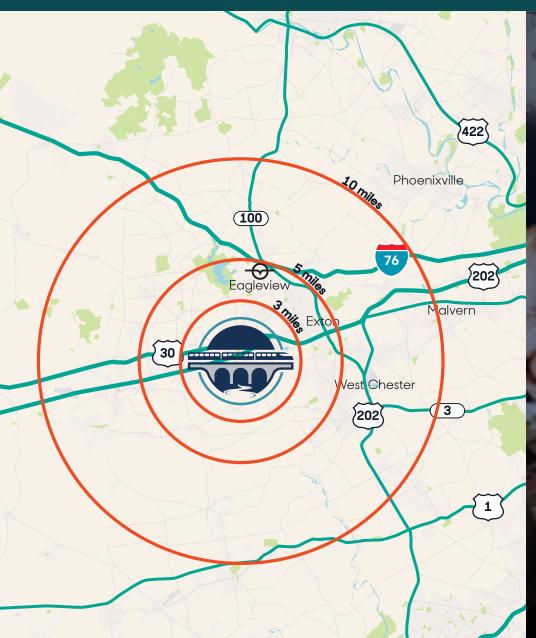

# Location & Demographics

# Great Accessibility

River Station is in the middle of Downingtown's retail mix. And with great drive-by visibility on 322 and the close proximity to the current and future Downingtown Train Stations, River Station is an ideal retail location.