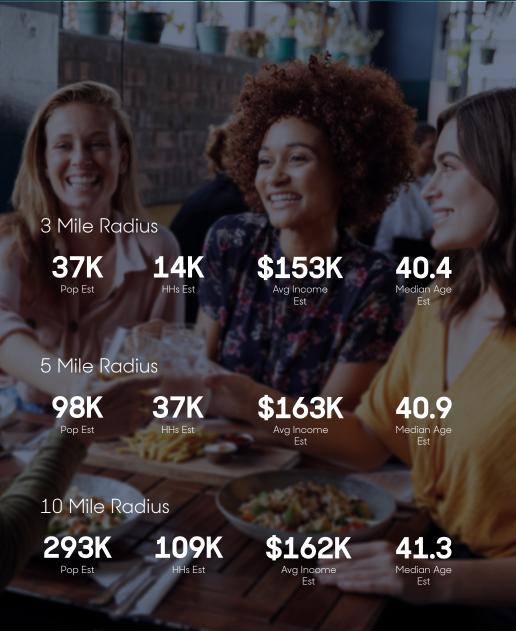

# River Station Mixed-Use Retail Destination



**200 River Station Blvd** Downingtown, PA



A captive audience awaits you at River Station. Located on 322/Brandywine Ave, a short walk from the main street of Downingtown, River Station offers highly visible storefronts that sit below 203 high-end residences.



### Site Overview



# Available | Suite B - 2,814 SF



# Available | Suite B - 2,814 SF



# Available | Suite B - 2,814 SF



# Location & Demographics







# Great Accessibility

River Station is in the middle of Downingtown's retail mix. And with great drive-by visibility on 322 and the close proximity to the current and future Downingtown Train Stations, River Station is an ideal retail location.



### Join Great Tenants

#### Twin Valley Coffee

Chester County favorite - Twin Valley Coffee - opened their Downingtown location at River Station! Enjoy their well-known coffee creations, including their famous "toddy". They say it best, "after you have had your first cup of Twin Valley Coffee you will be ruined for the ordinary!".



#### The Noble Goat

Restaurateurs Bryan and Andrea Sikora - of La Fia, Merchant Bar, Hearth Kitchen - are opening their newest venture, The Noble Goat, at River Station! They will be serving up an eclectic menu