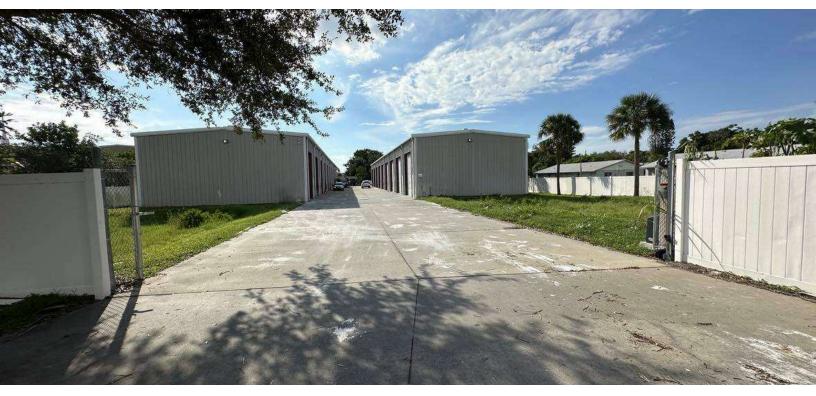

### **PROPERTY OVERVIEW**

American Property Group presents 1812 6th Ave W, Palmetto, FL 34221

This 19-unit warehouse/flex property consists of various unit sizes ranging from 600 SF - 1200 SF. Lease a unit for your operational business or utilize a unit for storage with larger doors/higher ceilings than other storage units in the area.

### OFFERING SUMMARY

| Lease Rate:         | \$18.00 - 20.00 SF/yr<br>(MG) |
|---------------------|-------------------------------|
| Building Size:      | 14,700 SF                     |
| Available SF:       | 700 - 1,600 SF                |
| Lot Size:           | 1.14 Acres                    |
| Number of<br>Units: | 19                            |