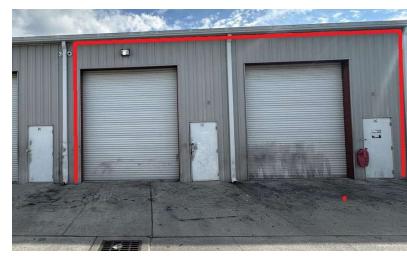

### **PROPERTY OVERVIEW**

American Property Group presents 1812 6th Ave W, Palmetto, FL 34221

This 19-unit warehouse/flex property consists of various unit sizes ranging from 600 SF - 1200 SF. Lease a unit for your operational business or utilize a unit for storage with larger doors/higher ceilings than other storage units in the area.