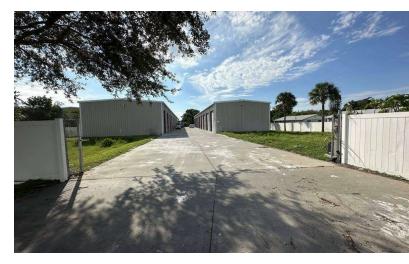

## 1812 6TH AVENUE WEST

PALMETTO, FLORIDA 34221

### **PROPERTY OVERVIEW**

American Property Group presents 1812 6th Ave W, Palmetto, FL 34221

This 19-unit warehouse/flex property consists of various unit sizes ranging from 600 SF - 1200 SF. Lease a unit for your operational business or utilize a unit for storage with larger doors/higher ceilings than other storage units in the area.