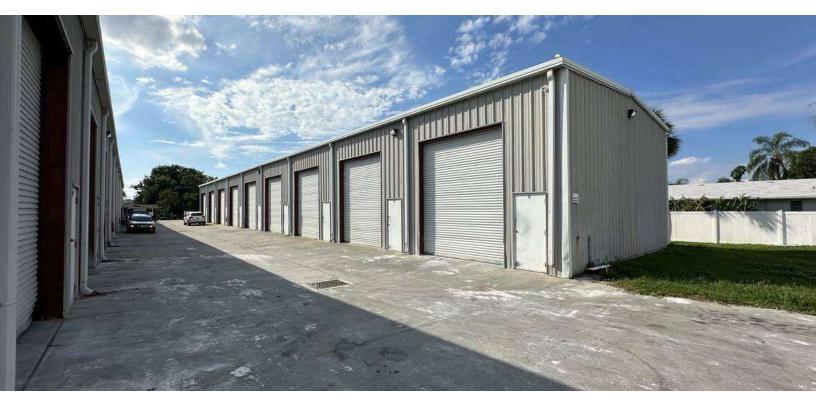

### **PROPERTY OVERVIEW**

American Property Group presents 1812 6th Ave W, Palmetto, FL 34221

This 19-unit warehouse/flex property consists of various unit sizes ranging from 600 SF - 1200 SF. Lease a unit for your operational business or utilize a unit for storage with larger doors/higher ceilings than other storage units in the area.

### OFFERING SUMMARY

| Lease Rate:         | \$18.00 - 20.00 SF/yr<br>(MG) |
|---------------------|-------------------------------|
| Building Size:      | 14,700 SF                     |
| Available SF:       | 700 - 1,600 SF                |
| Lot Size:           | 1.14 Acres                    |
| Number of<br>Units: | 19                            |