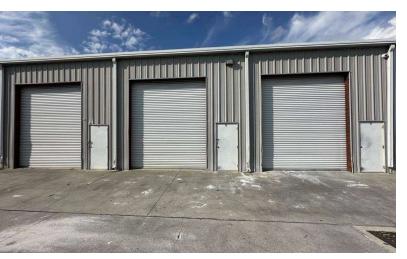

### **PROPERTY OVERVIEW**

American Property Group presents 1812 6th Ave W, Palmetto, FL 34221

This 19-unit warehouse/flex property consists of various unit sizes ranging from 600 SF - 1200 SF. Lease a unit for your operational business or utilize a unit for storage with larger doors/higher ceilings than other storage units in the area.