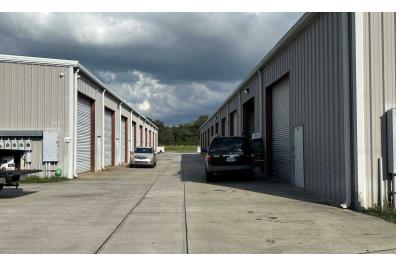

### **PROPERTY OVERVIEW**

American Property Group presents 1812 6th Ave W, Palmetto, FL 34221

This 19-unit warehouse/flex property consists of various unit sizes ranging from 600 SF - 1200 SF. Lease a unit for your operational business or utilize a unit for storage with larger doors/higher ceilings than other storage units in the area.