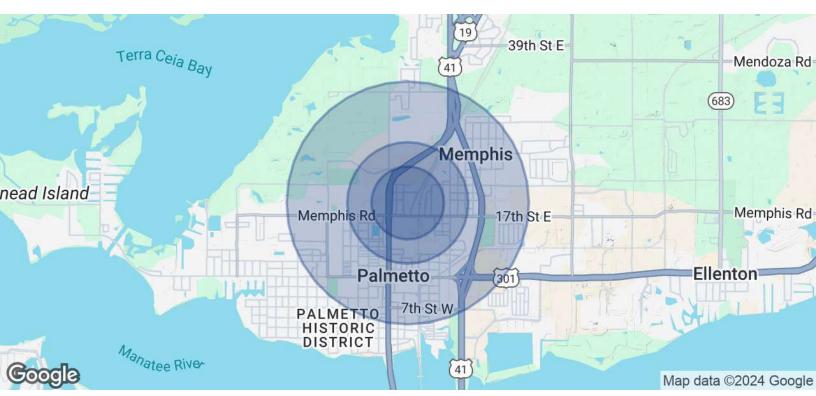

## DEMOGRAPHICS 0.3 MILES 0.5 MILES 1 MILE

| Total Households  | 282      | 950      | 3,949    |
|-------------------|----------|----------|----------|
| Total Population  | 728      | 2,755    | 10,398   |
| Average HH Income | \$62,087 | \$60,947 | \$64,584 |

## **TYLER SLUMAN**

Commercial Specialist 941.840.3954 tyler@americanpropertygroup.com AMERICA

GROUP

OF SARASOTA, INC.

PROPERT

| POPULATION           | 0.3 MILES | 0.5 MILES | 1 MILE |
|----------------------|-----------|-----------|--------|
| Total Population     | 728       | 2,755     | 10,398 |
| Average Age          | 43        | 39        | 42     |
| Average Age (Male)   | 42        | 38        | 42     |
| Average Age (Female) | 45        | 40        | 43     |

| HOUSEHOLDS & INCOME | 0.3 MILES | 0.5 MILES | 1 MILE    |
|---------------------|-----------|-----------|-----------|
| Total Households    | 282       | 950       | 3,949     |
| # of Persons per HH | 2.6       | 2.9       | 2.6       |
| Average HH Income   | \$62,087  | \$60,947  | \$64,584  |
| Average House Value | \$239,250 | \$259,499 | \$274,717 |