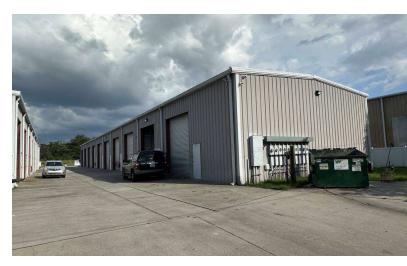

### **PROPERTY OVERVIEW**

American Property Group presents 1812 6th Ave W, Palmetto, FL 34221

This 19-unit warehouse/flex property consists of various unit sizes ranging from 600 SF - 1200 SF. Lease a unit for your operational business or utilize a unit for storage with larger doors/higher ceilings than other storage units in the area.