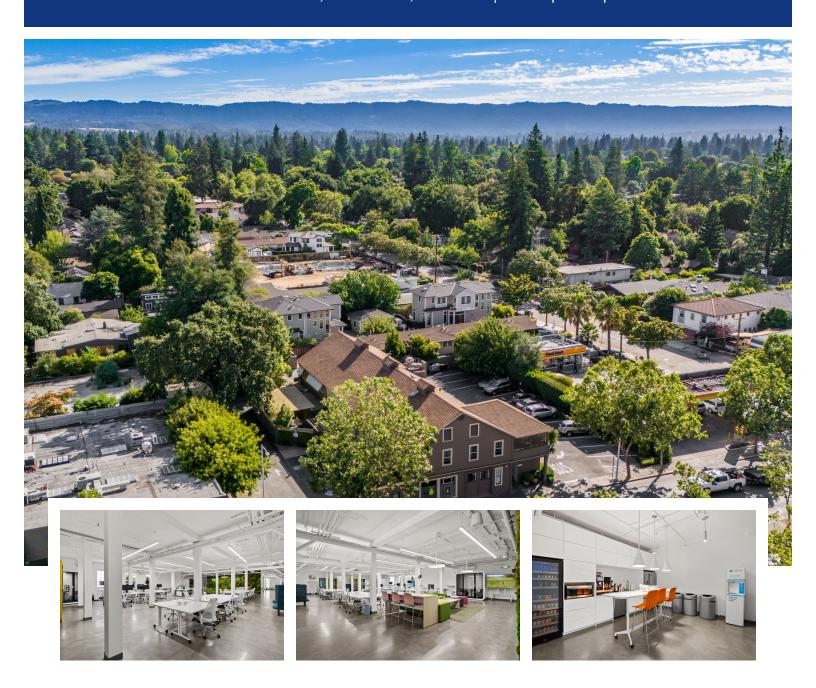

## **EXCEPTIONAL MIXED-USE BUILDING IN DOWNTOWN**

241 El Camino Real, Menlo Park, CA 94025 | Price upon request

Lot Size: 19,850 SqFt, Building Size: 9,721 SqFt

Prime location with over 160+ of El Camino frontage! Heavy day and night pedestrian and car traffic. Mixed-use building with diversified set of long-term tenants. Vintage character with modern amenities. Very well maintained and upgraded over the years. Class A, ADA compliant, +/- 5,065 square feet office space downstairs. Remodeled in 2019 and 2022 with industrial design, soaring ceilings, open office layout, polished concrete floors, contemporary kitchen and bathroom, glass conference rooms and private 600 square feet outdoor patio. Commercial anchor tenant lease ends in 2027. Three spacious residential units upstairs in great condition, updated with air conditioning, newer vinyl floors, paint and countertops. No current vacancies. Ample parking. Downtown Menlo Park location on main thoroughfare to Stanford Shopping Center, Stanford University and Palo Alto. Easy access to Sand Hill Road and leading tech campuses. Don't miss this exceptional investment opportunity!