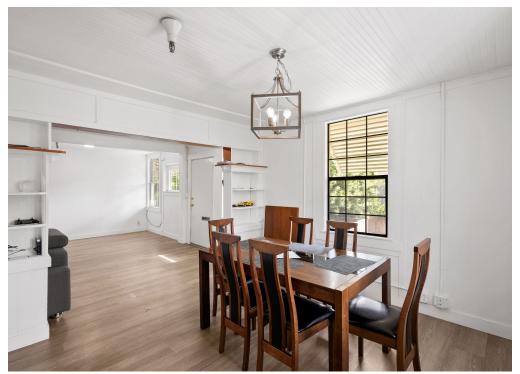

## **EXCEPTIONAL MIXED-USE BUILDING IN DOWNTOWN**

241 El Camino Real, Menlo Park, CA 94025 | Price upon request

Lot Size: 19,850 SqFt, Building Size: 9,721 SqFt

Prime location with over 160+ of El Camino frontage! Heavy day and night pedestrian and car traffic. Mixed-use building with diversified set of long-term tenants. Vintage character with modern amenities. Very well maintained and upgraded over the years. Class A, ADA compliant, +/- 5,065 square feet office space downstairs. Remodeled in 2019 and 2022 with industrial design, soaring ceilings, open office layout, polished concrete floors, contemporary kitchen and bathroom, glass conference rooms and private 600 square feet outdoor patio. Commercial anchor tenant lease ends in 2027. Three spacious residential units upstairs in great condition, updated with air conditioning, newer vinyl floors, paint and countertops. No current vacancies. Ample parking. Downtown Menlo Park location on main thoroughfare to Stanford Shopping Center, Stanford University and Palo Alto. Easy access to Sand Hill Road and leading tech campuses. Don't miss this exceptional investment opportunity!