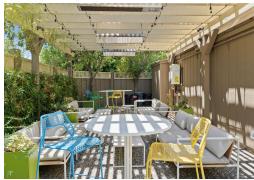

## **EXCEPTIONAL MIXED-USE BUILDING IN DOWNTOWN**

241 El Camino Real, Menlo Park, CA 94025 | Price upon request

Lot Size: 19,850 SqFt, Building Size: 9,721 SqFt

Prime location with over 160+ of El Camino frontage! Heavy day and night pedestrian and car traffic. Mixed-use building with diversified set of long-term tenants. Vintage character with modern amenities. Very well maintained and upgraded over the years. Class A, ADA compliant, +/- 5,065 square feet office space downstairs. Remodeled in 2019 and 2022 with industrial design, soaring ceilings, open office layout, polished concrete floors, contemporary kitchen and bathroom, glass conference rooms and private 600 square feet outdoor patio. Commercial anchor tenant lease ends in 2027. Three spacious residential units upstairs in great condition, updated with air conditioning, newer vinyl floors, paint and countertops. No current vacancies. Ample parking. Downtown Menlo Park location on main thoroughfare to Stanford Shopping Center, Stanford University and Palo Alto. Easy access to Sand Hill Road and leading tech campuses. Don't miss this exceptional investment opportunity!