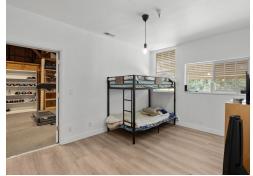

## **EXCEPTIONAL MIXED-USE BUILDING IN DOWNTOWN**

241 El Camino Real, Menlo Park, CA 94025 | Price upon request

Lot Size: 19,850 SqFt, Building Size: 9,721 SqFt

Prime location with over 160+ of El Camino frontage! Heavy day and night pedestrian and car traffic. Mixed-use building with diversified set of long-term tenants. Vintage character with modern amenities. Very well maintained and upgraded over the years. Class A, ADA compliant, +/- 5,065 square feet office space downstairs. Remodeled in 2019 and 2022 with industrial design, soaring ceilings, open office layout, polished concrete floors, contemporary kitchen and bathroom, glass conference rooms and private 600 square feet outdoor patio. Commercial anchor tenant lease ends in 2027. Three spacious residential units upstairs in great condition, updated with air conditioning, newer vinyl floors, paint and countertops. No current vacancies. Ample parking. Downtown Menlo Park location on main thoroughfare to Stanford Shopping Center, Stanford University and Palo Alto. Easy access to Sand Hill Road and leading tech campuses. Don't miss this exceptional investment opportunity!