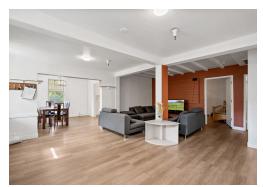

## **EXCEPTIONAL MIXED-USE BUILDING IN DOWNTOWN**

241 El Camino Real, Menlo Park, CA 94025 | Price upon request

Lot Size: 19,850 SqFt, Building Size: 9,721 SqFt

Prime location with over 160+ of El Camino frontage! Heavy day and night pedestrian and car traffic. Mixed-use building with diversified set of long-term tenants. Vintage character with modern amenities. Very well maintained and upgraded over the years. Class A, ADA compliant, +/- 5,065 square feet office space downstairs. Remodeled in 2019 and 2022 with industrial design, soaring ceilings, open office layout, polished concrete floors, contemporary kitchen and bathroom, glass conference rooms and private 600 square feet outdoor patio. Commercial anchor tenant lease ends in 2027. Three spacious residential units upstairs in great condition, updated with air conditioning, newer vinyl floors, paint and countertops. No current vacancies. Ample parking. Downtown Menlo Park location on main thoroughfare to Stanford Shopping Center, Stanford University and Palo Alto. Easy access to Sand Hill Road and leading tech campuses. Don't miss this exceptional investment opportunity!