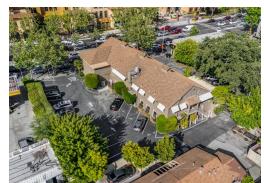

## **EXCEPTIONAL MIXED-USE BUILDING IN DOWNTOWN**

241 El Camino Real, Menlo Park, CA 94025 | Price upon request

Lot Size: 19,850 SqFt, Building Size: 9,721 SqFt

Prime location with over 160+ of El Camino frontage! Heavy day and night pedestrian and car traffic. Mixed-use building with diversified set of long-term tenants. Vintage character with modern amenities. Very well maintained and upgraded over the years. Class A, ADA compliant, +/- 5,065 square feet office space downstairs. Remodeled in 2019 and 2022 with industrial design, soaring ceilings, open office layout, polished concrete floors, contemporary kitchen and bathroom, glass conference rooms and private 600 square feet outdoor patio. Commercial anchor tenant lease ends in 2027. Three spacious residential units upstairs in great condition, updated with air conditioning, newer vinyl floors, paint and countertops. No current vacancies. Ample parking. Downtown Menlo Park location on main thoroughfare to Stanford Shopping Center, Stanford University and Palo Alto. Easy access to Sand Hill Road and leading tech campuses. Don't miss this exceptional investment opportunity!