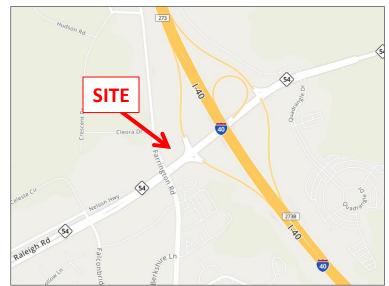

-Large executive office has fireplace, closet and direct access to patio.
-Co-tenants include Pinnacle Bank and widely popular Nantucket Grill.
-Directly off I-40 and NC Hwy 54.

WIN COLEMAN, CCIM Win@NeariColeman.com Cell – 919-649-6915 115 S Saint Mary's St Raleigh, NC 27603 Office - 919-828-4808