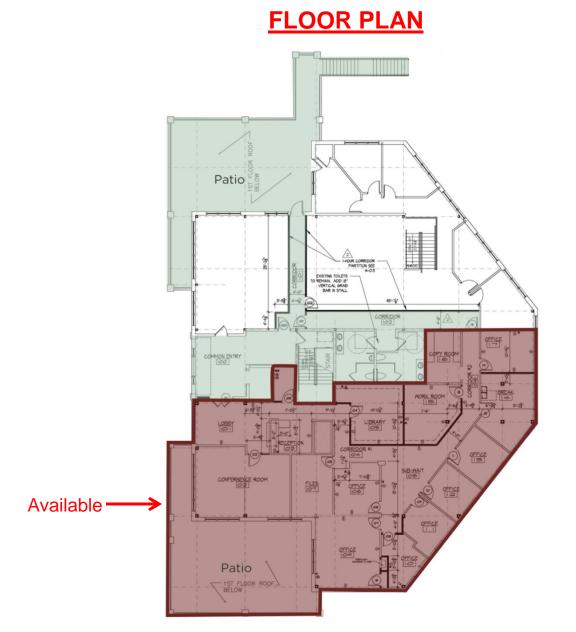

## **PROPERTY FEATURES:**

-3,867 SF professional office space. -Second floor with elevator access. -Recently renovated.

-Includes Lobby, Reception, 7 offices, 3 conference rooms, kitchen/break room, copy room, file storage room and private patio.