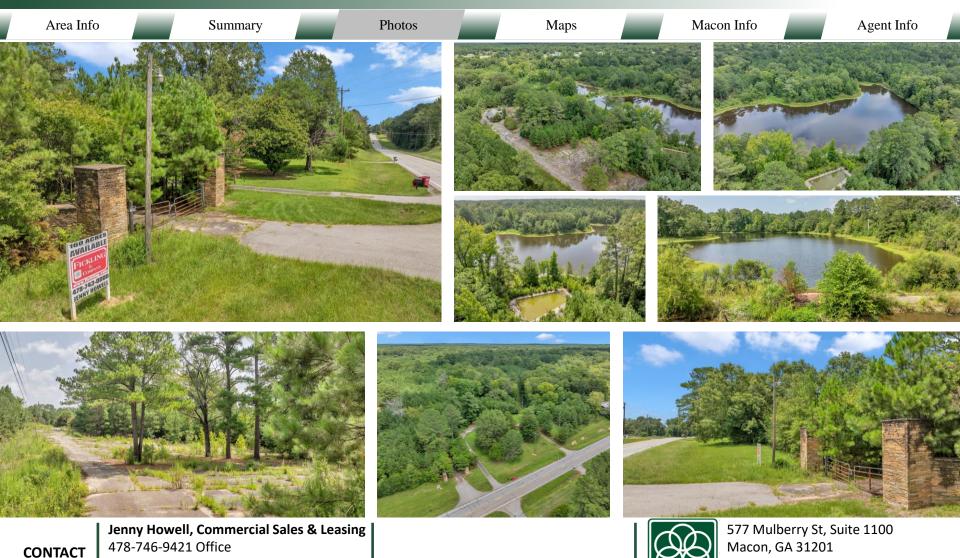

#### PROPERTY DESCRIPTION

Previously known as Oak Haven Golf Course, this property is the perfect location for a Mixed-Use Residential Development or an Active Adult Resort Community. SHOWN IS THE SAME AS DESCRI GOLE CLUB OF MACON