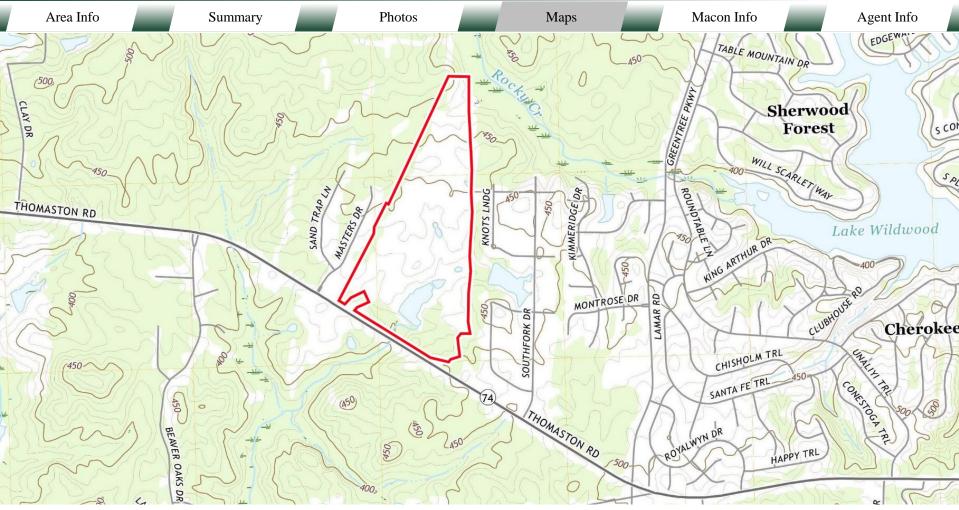

#### PROPERTY DESCRIPTION

Previously known as Oak Haven Golf Course, this property is the perfect location for a Mixed-Use Residential Development or an Active Adult Resort Community. SHOWN IS THE SAME AS DESCRI GOLE CLUB OF MACON

FICKLING Company

| Area Info  | Summary                                                                                  | Photos         |             | Maps                                                                        |      | Macon Info |           | Agent Info |    |
|------------|------------------------------------------------------------------------------------------|----------------|-------------|-----------------------------------------------------------------------------|------|------------|-----------|------------|----|
| PROPERTY   | Y INFORMATION                                                                            |                |             |                                                                             |      |            |           |            |    |
| PROPERTY   |                                                                                          |                | SIT         | E                                                                           |      |            |           |            |    |
| Location:  | Thomaston Road between Lake Tobesofkee,<br>Barrington Hall golf communities, and Zebulon |                | Parce       | Parcel ID: G0                                                               |      |            |           | G006000    | 94 |
|            | Road, in the o                                                                           | Coun           | nty:        |                                                                             | Bibb |            |           |            |    |
| Frontage:  | Thomaston Ro                                                                             | ad - 1,870± ft | Site (      | Site Gallery: <u>https://georgiadronepros.hd.pics/7359-</u><br>Thomaston-Rd |      |            |           |            |    |
| Zoning:    | AG                                                                                       | - Agricultural |             | <b>SALE PRICE:</b>                                                          |      |            |           |            |    |
| Schools:   | Heritage Elem                                                                            | nentary School |             | \$4,200,000.00                                                              |      |            |           |            |    |
|            | Weaver Middle School                                                                     |                |             |                                                                             |      |            |           |            |    |
|            | Westsid                                                                                  | e High School  | Dem<br>2024 | ographics                                                                   |      | 3 Miles    | 5 Miles   | 10 Miles   |    |
| Utilities: |                                                                                          | All Available  | Рори        | ilation                                                                     |      | 14,484     | 30,739    | 135,798    |    |
| Taxes:     | \$14,143.73 (Est. 2023)                                                                  |                | Avg         | HH Income                                                                   |      | \$125,484  | \$139,548 | \$93,154   |    |
|            |                                                                                          |                | Med         | ian Age                                                                     |      | 39.9       | 42.3      | 37.2       |    |