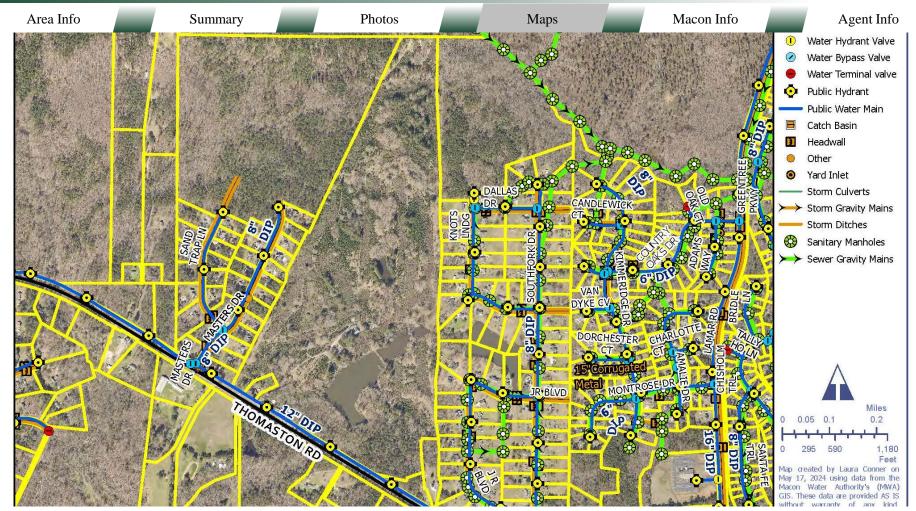

FICKLING Company

| Area Info  | Summary                                                                                  | Photos         |             | Maps                                                                        |      | Macon Info |           | Agent Info |    |
|------------|------------------------------------------------------------------------------------------|----------------|-------------|-----------------------------------------------------------------------------|------|------------|-----------|------------|----|
| PROPERTY   | Y INFORMATION                                                                            |                |             |                                                                             |      |            |           |            |    |
| PROPERTY   |                                                                                          |                | SIT         | E                                                                           |      |            |           |            |    |
| Location:  | Thomaston Road between Lake Tobesofkee,<br>Barrington Hall golf communities, and Zebulon |                | Parce       | Parcel ID: G0                                                               |      |            |           | G006000    | 94 |
|            | Road, in the o                                                                           | Coun           | nty:        |                                                                             | Bibb |            |           |            |    |
| Frontage:  | Thomaston Ro                                                                             | ad - 1,870± ft | Site (      | Site Gallery: <u>https://georgiadronepros.hd.pics/7359-</u><br>Thomaston-Rd |      |            |           |            |    |
| Zoning:    | AG                                                                                       | - Agricultural |             | <b>SALE PRICE:</b>                                                          |      |            |           |            |    |
| Schools:   | Heritage Elem                                                                            | nentary School |             | \$4,200,000.00                                                              |      |            |           |            |    |
|            | Weaver Middle School                                                                     |                |             |                                                                             |      |            |           |            |    |
|            | Westsid                                                                                  | e High School  | Dem<br>2024 | ographics                                                                   |      | 3 Miles    | 5 Miles   | 10 Miles   |    |
| Utilities: |                                                                                          | All Available  | Рори        | ilation                                                                     |      | 14,484     | 30,739    | 135,798    |    |
| Taxes:     | \$14,143.73 (Est. 2023)                                                                  |                | Avg         | HH Income                                                                   |      | \$125,484  | \$139,548 | \$93,154   |    |
|            |                                                                                          |                | Med         | ian Age                                                                     |      | 39.9       | 42.3      | 37.2       |    |