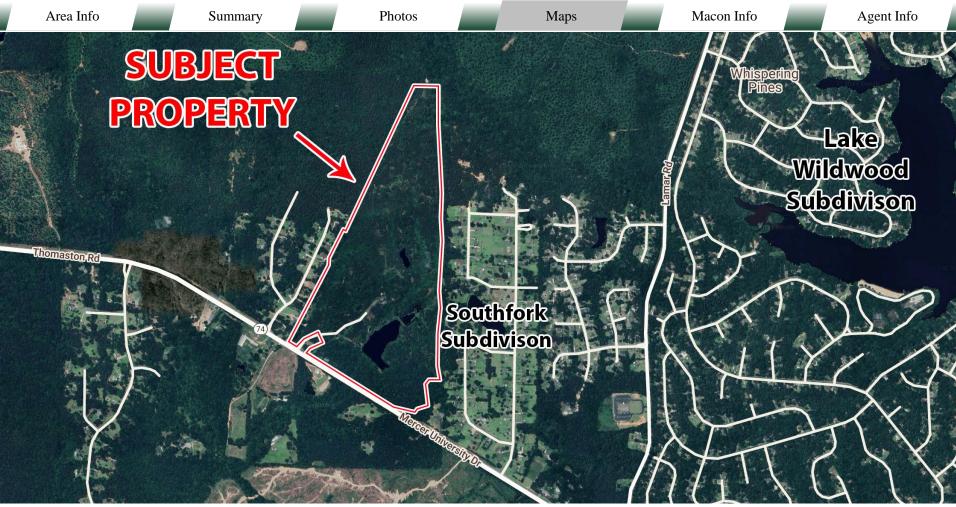

FICKLING Company

| Area Info  | Summary                                                                                  | Photos         |             | Maps                                                                        |      | Macon Info |           | Agent Info |    |
|------------|------------------------------------------------------------------------------------------|----------------|-------------|-----------------------------------------------------------------------------|------|------------|-----------|------------|----|
| PROPERTY   | Y INFORMATION                                                                            |                |             |                                                                             |      |            |           |            |    |
| PROPERTY   |                                                                                          |                | SIT         | E                                                                           |      |            |           |            |    |
| Location:  | Thomaston Road between Lake Tobesofkee,<br>Barrington Hall golf communities, and Zebulon |                | Parce       | Parcel ID: G0                                                               |      |            |           | G006000    | 94 |
|            | Road, in the o                                                                           | Coun           | nty:        |                                                                             | Bibb |            |           |            |    |
| Frontage:  | Thomaston Ro                                                                             | ad - 1,870± ft | Site (      | Site Gallery: <u>https://georgiadronepros.hd.pics/7359-</u><br>Thomaston-Rd |      |            |           |            |    |
| Zoning:    | AG                                                                                       | - Agricultural |             | <b>SALE PRICE:</b>                                                          |      |            |           |            |    |
| Schools:   | Heritage Elem                                                                            | nentary School |             | \$4,200,000.00                                                              |      |            |           |            |    |
|            | Weaver Middle School                                                                     |                |             |                                                                             |      |            |           |            |    |
|            | Westsid                                                                                  | e High School  | Dem<br>2024 | ographics                                                                   |      | 3 Miles    | 5 Miles   | 10 Miles   |    |
| Utilities: |                                                                                          | All Available  | Рори        | ilation                                                                     |      | 14,484     | 30,739    | 135,798    |    |
| Taxes:     | \$14,143.73 (Est. 2023)                                                                  |                | Avg         | HH Income                                                                   |      | \$125,484  | \$139,548 | \$93,154   |    |
|            |                                                                                          |                | Med         | ian Age                                                                     |      | 39.9       | 42.3      | 37.2       |    |