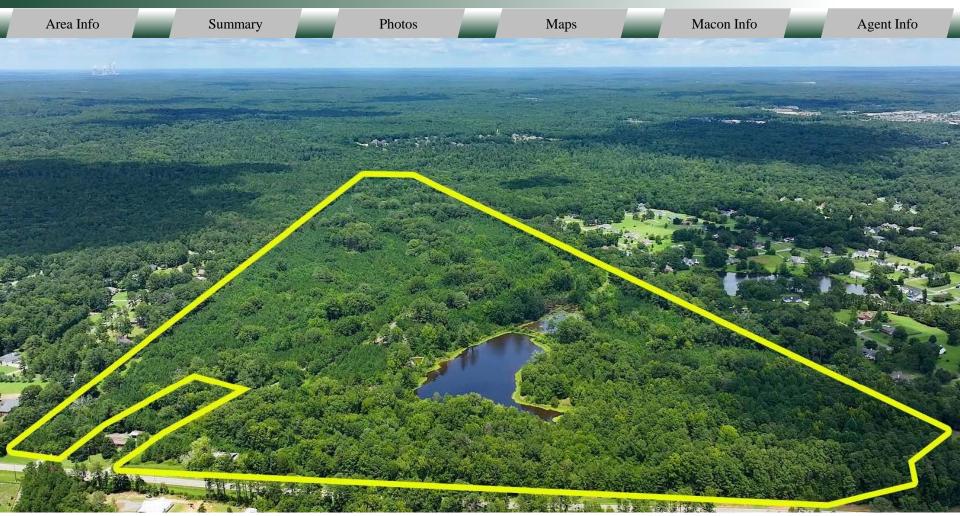

#### FOR SALE – 158.97 AC Mixed-Use Tract FICKLING Company 7359 Thomaston Road **Macon, GA 31220** Area Info Photos Macon Info Agent Info