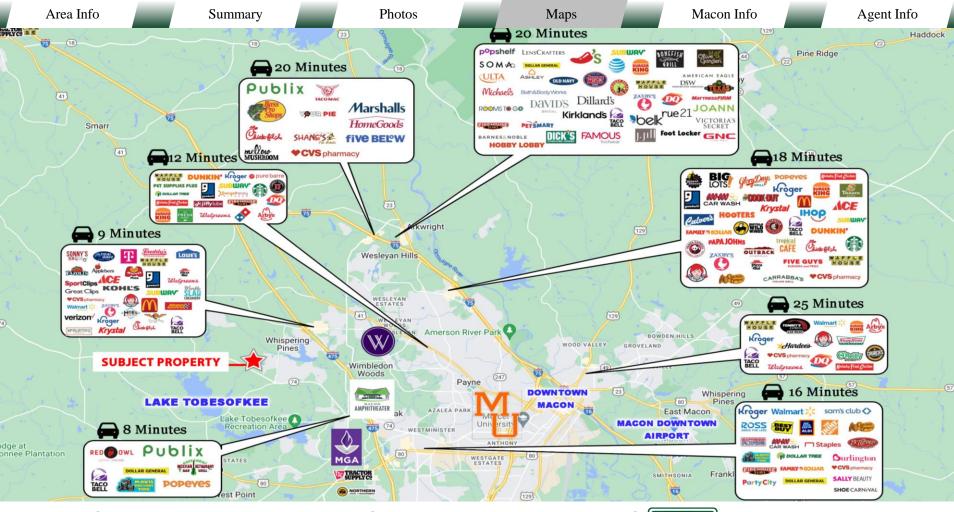

FICKLING Company

| Area Info  | Summary                                                                                  | Photos         |             | Maps                                                                        |      | Macon Info |           | Agent Info |    |
|------------|------------------------------------------------------------------------------------------|----------------|-------------|-----------------------------------------------------------------------------|------|------------|-----------|------------|----|
| PROPERTY   | Y INFORMATION                                                                            |                |             |                                                                             |      |            |           |            |    |
| PROPERTY   |                                                                                          |                | SIT         | E                                                                           |      |            |           |            |    |
| Location:  | Thomaston Road between Lake Tobesofkee,<br>Barrington Hall golf communities, and Zebulon |                | Parce       | Parcel ID: G0                                                               |      |            |           | G006000    | 94 |
|            | Road, in the o                                                                           | Coun           | nty:        |                                                                             | Bibb |            |           |            |    |
| Frontage:  | Thomaston Ro                                                                             | ad - 1,870± ft | Site (      | Site Gallery: <u>https://georgiadronepros.hd.pics/7359-</u><br>Thomaston-Rd |      |            |           |            |    |
| Zoning:    | AG                                                                                       | - Agricultural |             | <b>SALE PRICE:</b>                                                          |      |            |           |            |    |
| Schools:   | Heritage Elem                                                                            | nentary School |             | \$4,200,000.00                                                              |      |            |           |            |    |
|            | Weaver Middle School                                                                     |                |             |                                                                             |      |            |           |            |    |
|            | Westsid                                                                                  | e High School  | Dem<br>2024 | ographics                                                                   |      | 3 Miles    | 5 Miles   | 10 Miles   |    |
| Utilities: |                                                                                          | All Available  | Рори        | ilation                                                                     |      | 14,484     | 30,739    | 135,798    |    |
| Taxes:     | \$14,143.73 (Est. 2023)                                                                  |                | Avg         | HH Income                                                                   |      | \$125,484  | \$139,548 | \$93,154   |    |
|            |                                                                                          |                | Med         | ian Age                                                                     |      | 39.9       | 42.3      | 37.2       |    |