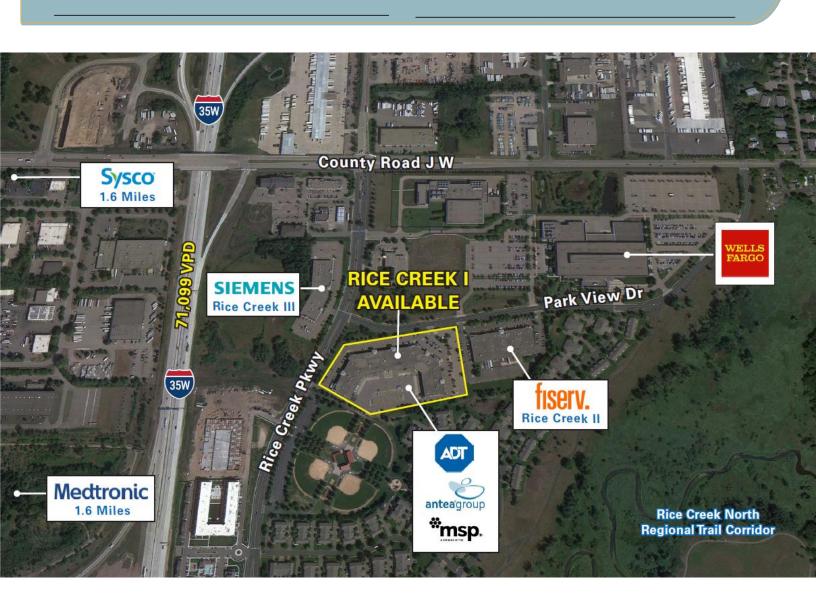

**Property Highlights:**  Easy access to I-35W via County Roads I and J

Near many retail shops, restaurants, and hotels

Monument signage available

Excellent corporate image

Ample surface parking

Part of Ramsey County Regional Trail System