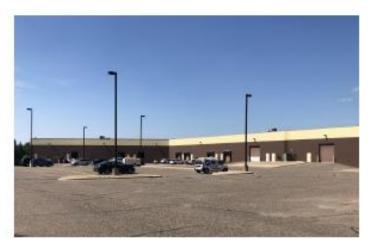

## **BUILDING AND SITE HIGHLIGHTS**

Available SF:

Suite 100

5,065 SF - Office 11,883 SF - Warehouse 16,948 SF - Total

One (1) Dock Door\*

One (1) Grade Level Drive-In Door

\*Potential to add 2 additional dock

doors

**Suite 1000** 

12,734 SF - Office <u>26,227 SF – Warehouse</u>

38,961 SF - Total

Four (4) Dock Doors One (1) Drive-In Door **Lease Rates:** Negotiable

2024 Est. CAM/Tax: \$2.99 PSF - Tax

\$2.39 PSF - CAM \$5.38 PSF - Total