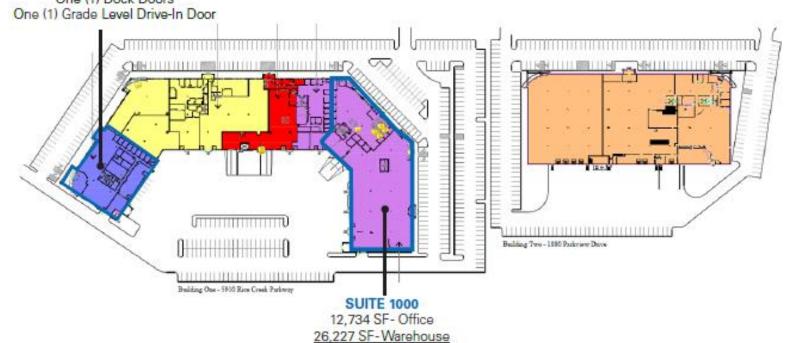

## **BUILDING AND SITE HIGHLIGHTS**

Available SF:

Suite 100

5,065 SF - Office 11,883 SF - Warehouse 16,948 SF - Total

One (1) Dock Door\*

One (1) Grade Level Drive-In Door

\*Potential to add 2 additional dock

doors

**Suite 1000** 

12,734 SF - Office <u>26,227 SF – Warehouse</u>

38,961 SF - Total

Four (4) Dock Doors One (1) Drive-In Door **Lease Rates:** Negotiable

2024 Est. CAM/Tax: \$2.99 PSF - Tax

\$2.39 PSF - CAM \$5.38 PSF - Total

## SITE PLAN

\$UITE 100 5,065 SF- Office 11,883 SF-Warehouse 16,948 SF-Total One (1) Dock Doors

38,961 SF-Total Four (4) Dock Doors One (1) Drive-In Door

LEASING INFO & CONTACT

Dan Friedner Jay Chmieleski Patrick Cullen (612) 430-9991 / dan.friedner@nmrk.com (612) 430-9982 / jay.chmieleski@nmrk.com