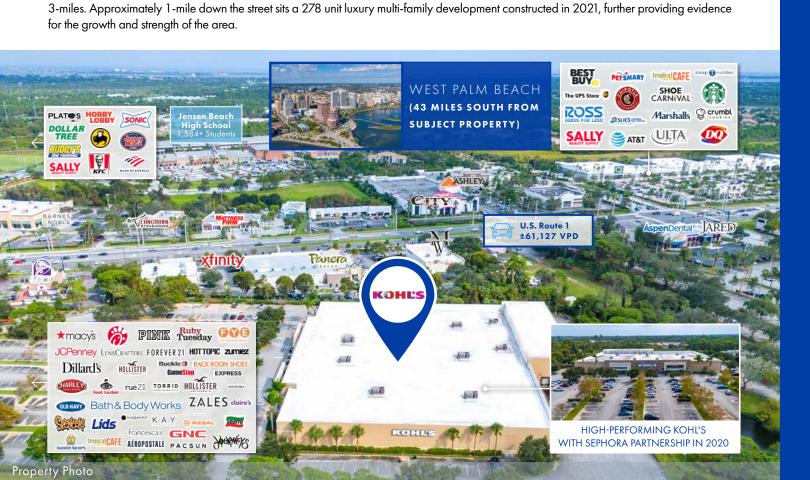

The Kohl's at 2751 NW Mall Loop in Jensen Beach is an outstanding piece of real estate along Florida's thriving eastern seaboard. The Property

is located just 40 miles directly north of West Palm Beach and is growing substantially with more than 111 K people residing within 5-miles of

the property and estimated YoY growth of over 1%. The area is also characterized by it's wealth, with average incomes topping \$117K within

early lease extension, signifying their commitment to the location and their strong performance.