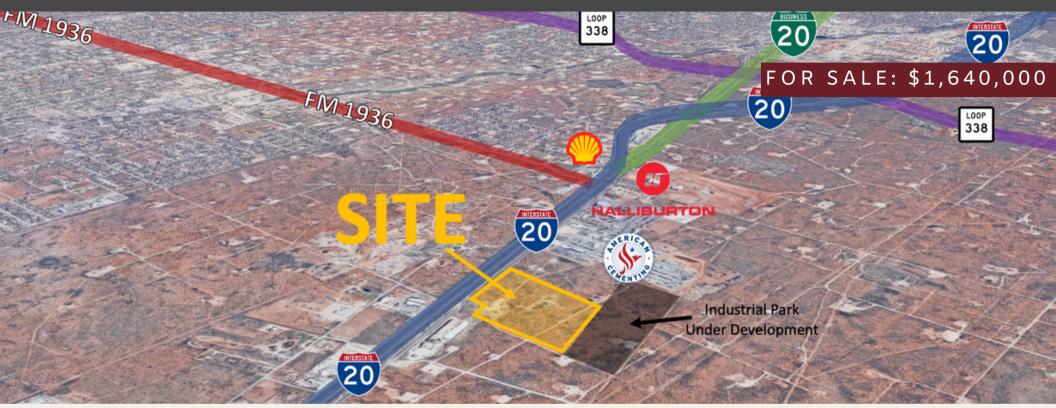

### FACILITY ATTRIBUTES

- 32.82 AC of Raw Land with Prime Frontage on Interstate 20.
- Great development opportunity for an Industrial Park or Headquarters.
- The site is conducive for Heavy Truck Traffic.

- Site has easy access to Interstate 20, Business 20, Loop 338 and FM 1936.
- Located outside of the City of Odessa but in Ector County.
- Surrounded by Industrial development.

## LOCATION ATTRIBUTES

The Property is located on Interstate 20 with quick and easy access to Interstate 20, Business 20, Loop 338 and FM 1936. This site lies in the Heart of the Permian Basin. All of the adjacent businesses are oilfield related and more development is coming.

The area is considered the primary launch point for access to the entire Permian Basin. The property is ideal for an Industrial Campus or Industrial Park Development. The site is neighbor to 3 existing industrial developments and 1 planned development.