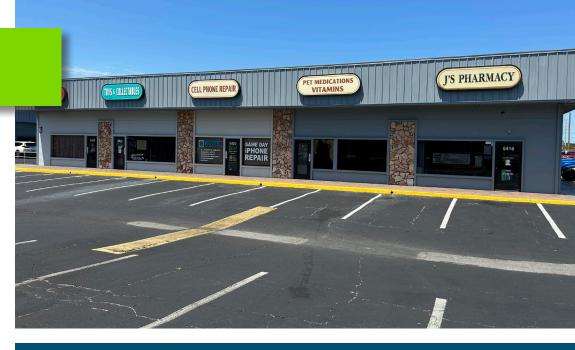

# SPACES AVAILABLE FOR LEASE

| UNIT | SIZE   | PRICE                     | DETAILS                                                                                       |
|------|--------|---------------------------|-----------------------------------------------------------------------------------------------|
| 6420 | 750 SF | Call Agent for<br>Details | Retail/Office space currently<br>built with large entryway, back<br>room and private bathroom |