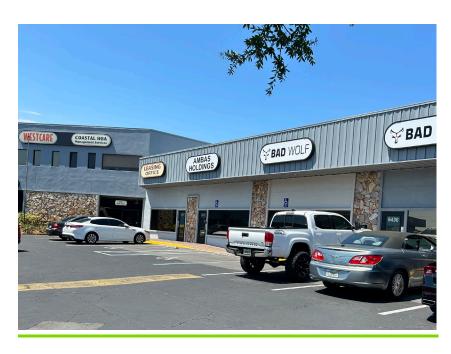

### **FOR LEASE**

# **RIDGEWOOD SQUARE CENTER**

6410-6488 Ridge Rd | Port Richey, FL 34668

**PROPERTY** Retail

**SF AVAILABLE** 750 SF

BUILDING SIZE 36,570 SF

SITE SIZE 4.21 AC

CAROL KINNARD
M: 727-809-0184
T: 727-238-3876 ext. 304
ckinnard@holdthyssen.com

## **PROPERTY HIGHLIGHTS**

- > Highly Visible with High Traffic Volumes
- > Easy Access Lighted Intersection with 4 entryways/exits
- > Ample Parking Ratio of 7.11/1,000
- > Rear Access for Deliveries/Shipments
- > Upgrades include New Roofing, Paint and Plans for Parking Refinishing
- > Restaurants on Location
- >Call Agent for Leasing Price