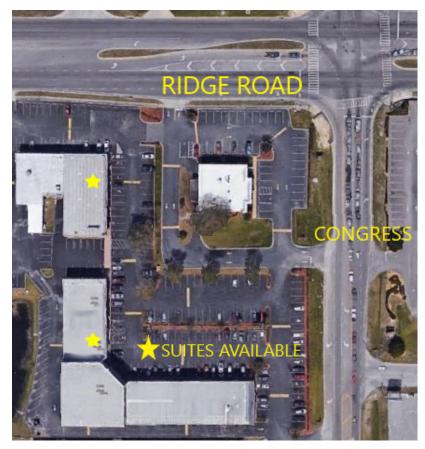

# SPACES AVAILABLE FOR LEASE

| UNIT | SIZE   | PRICE                     | DETAILS                                                                                       |
|------|--------|---------------------------|-----------------------------------------------------------------------------------------------|
| 6420 | 750 SF | Call Agent for<br>Details | Retail/Office space currently<br>built with large entryway, back<br>room and private bathroom |