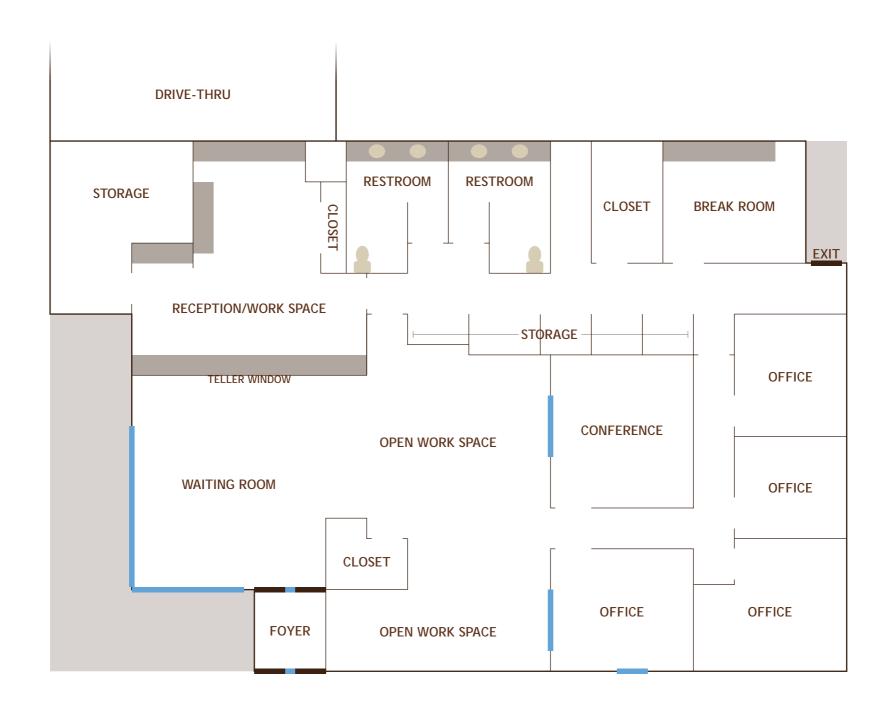

This location is perfect for office tenants who value having good visibility on high traffic corridors. This freestanding building is a good turn-key space for a bank, medical office users, urgent care groups, and professional office users.