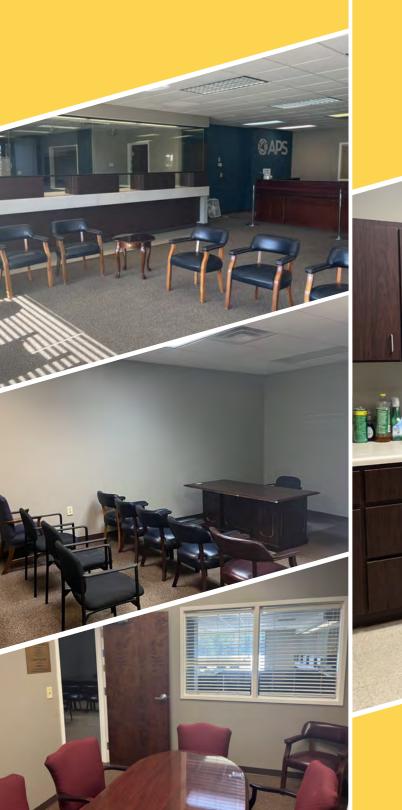

## 3,800 SF FOR LEASE 560 Jefferson Davis Highway | Graniteville, SC 29829

**CHARLIE DAVIS** charlie@jordantrotter.com 706 • 736 • 1031

FREESTANDING COMMERCIAL BUILDING

1.1 AC

LEASE | \$16.5/SF/YR

The former bank building at 560 Jefferson Davis Highway is located on Augusta-Aiken Highway just outside of downtown Aiken. This corridor is experiencing a high volume of residential and commercial growth. This site is a 5 minute drive time to Aiken Regional Medical Center and the University of South Carolina - Aiken. The Trolley Run single family home development has brought more than 800 rooftops to the immediate area, and it is located just 3 miles from this site.

This location is perfect for office tenants who value having good visibility on high traffic corridors. This freestanding building is a good turn-key space for a bank, medical office users, urgent care groups, and professional office users.

0 0 0

- Large parking field for customers and employees
- Great visibility with large signage along Augusta-Aiken Hwy
  - · Located just outside of downtown Aiken, SC
    - High growth corridor