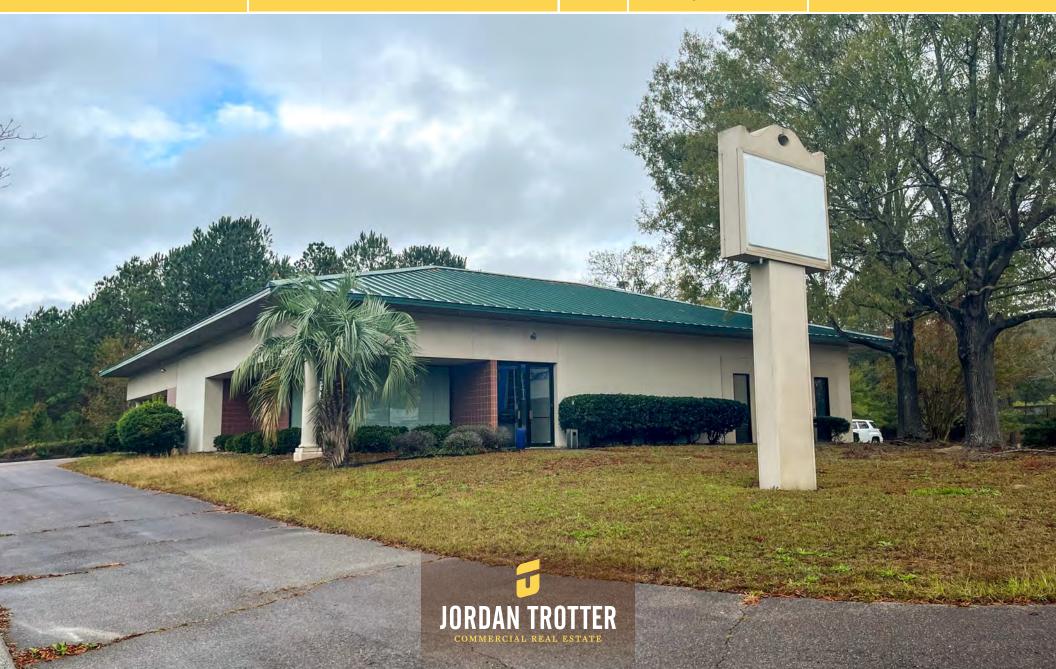

## 3,800 SF FOR LEASE 560 Jefferson Davis Highway | Graniteville, SC 29829

**CHARLIE DAVIS** charlie@jordantrotter.com 706 • 736 • 1031

FREESTANDING COMMERCIAL BUILDING

1.1 AC

LEASE | \$16.5/SF/YR

The former bank building at 560 Jefferson Davis Highway is located on Augusta-Aiken Highway just outside of downtown Aiken. This corridor is experiencing a high volume of residential and commercial growth. This site is a 5 minute drive time to Aiken Regional Medical Center and the University of South Carolina - Aiken. The Trolley Run single family home development has brought more than 800 rooftops to the immediate area, and it is located just 3 miles from this site.

This location is perfect for office tenants who value having good visibility on high traffic corridors. This freestanding building is a good turn-key space for a bank, medical office users, urgent care groups, and professional office users.

0 0 0

- Large parking field for customers and employees
- Great visibility with large signage along Augusta-Aiken Hwy
  - · Located just outside of downtown Aiken, SC
    - High growth corridor