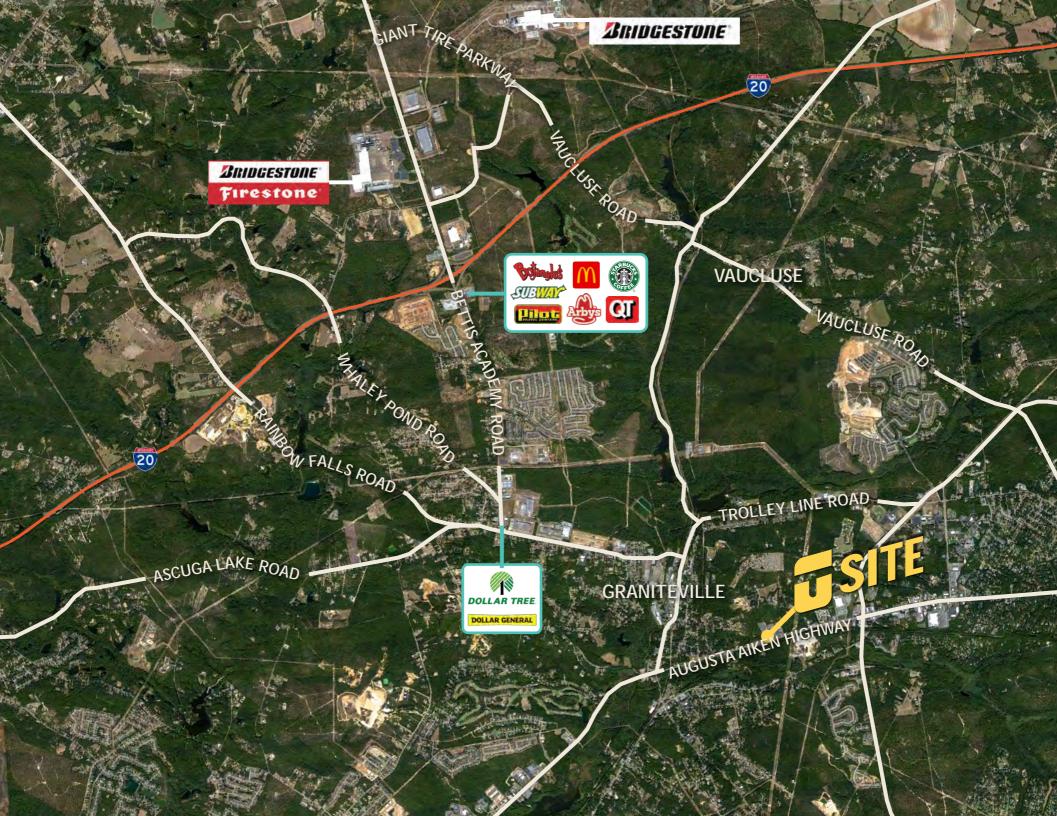

## 3,800 SF FOR LEASE 560 Jefferson Davis Highway | Graniteville, SC 29829

**CHARLIE DAVIS** charlie@jordantrotter.com 706 • 736 • 1031

FREESTANDING COMMERCIAL BUILDING

1.1 AC

LEASE | \$16.5/SF/YR

The former bank building at 560 Jefferson Davis Highway is located on Augusta-Aiken Highway just outside of downtown Aiken. This corridor is experiencing a high volume of residential and commercial growth. This site is a 5 minute drive time to Aiken Regional Medical Center and the University of South Carolina - Aiken. The Trolley Run single family home development has brought more than 800 rooftops to the immediate area, and it is located just 3 miles from this site.

This location is perfect for office tenants who value having good visibility on high traffic corridors. This freestanding building is a good turn-key space for a bank, medical office users, urgent care groups, and professional office users.