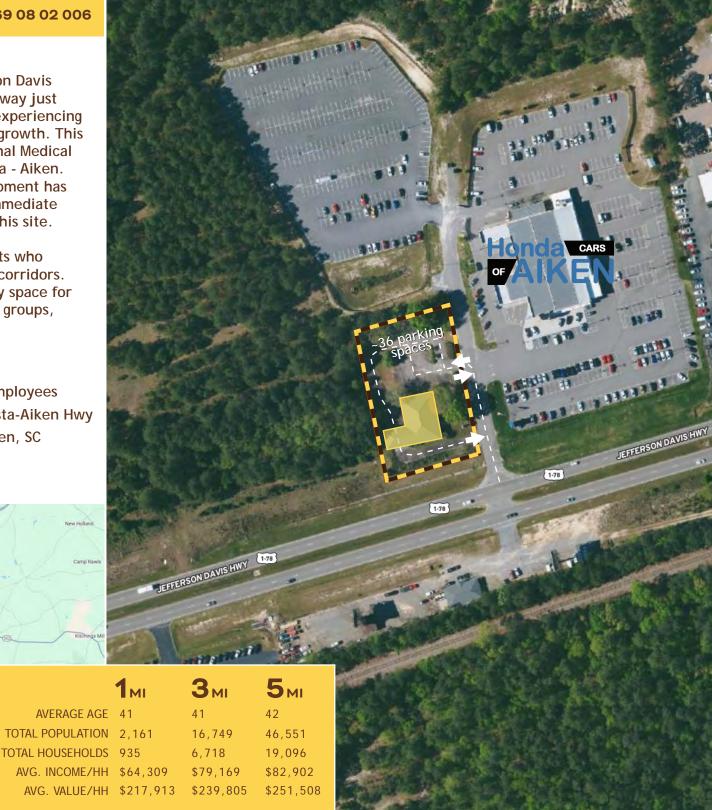

## 3,800 SF FOR LEASE 560 Jefferson Davis Highway | Graniteville, SC 29829

**CHARLIE DAVIS** charlie@jordantrotter.com 706 • 736 • 1031

FREESTANDING COMMERCIAL BUILDING

1.1 AC

LEASE | \$16.5/SF/YR

The former bank building at 560 Jefferson Davis Highway is located on Augusta-Aiken Highway just outside of downtown Aiken. This corridor is experiencing a high volume of residential and commercial growth. This site is a 5 minute drive time to Aiken Regional Medical Center and the University of South Carolina - Aiken. The Trolley Run single family home development has brought more than 800 rooftops to the immediate area, and it is located just 3 miles from this site.

0 0 0

- Large parking field for customers and employees
- Great visibility with large signage along Augusta-Aiken Hwy
  - · Located just outside of downtown Aiken, SC
    - High growth corridor