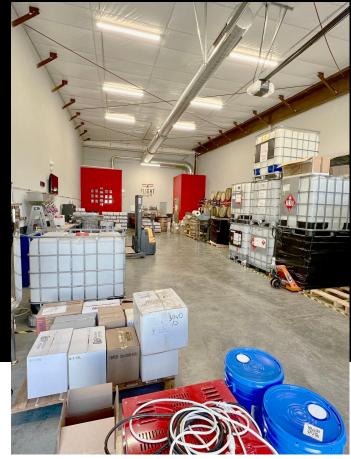

## **Property Description**

1,614 SF of industrial flex space in a newly constructed building (2022). 3940 Dickerson Pike is located in Nashville, Tennessee, in the northeastern part of the city. This area is primarily commercial and residential, situated along a major thoroughfare, Dickerson Pike, which connects to downtown Nashville. The location is accessible from Interstate 65 and is a growing corridor with a mix of retail, industrial, and residential properties.

## Key Details

• Building Size: 9,600 SF

• Available: 1,614 SF

• Lot Size: 3.32 AC

• Year Built: 2022

• Drive Ins: 1 (per unit)

• Power Supply: Phase 3

• Parking: Yes