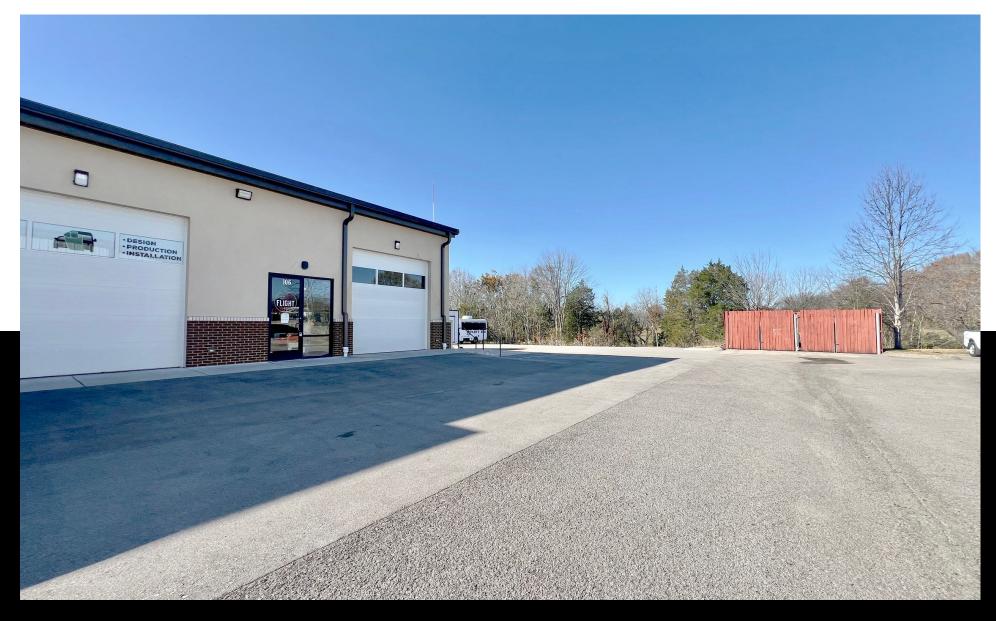

## **Property Description**

1,614 SF of industrial flex space in a newly constructed building (2022). 3940 Dickerson Pike is located in Nashville, Tennessee, in the northeastern part of the city. This area is primarily commercial and residential, situated along a major thoroughfare, Dickerson Pike, which connects to downtown Nashville. The location is accessible from Interstate 65 and is a growing corridor with a mix of retail, industrial, and residential properties.

## Key Details

• Building Size: 9,600 SF

• Available: 1,614 SF

• Lot Size: 3.32 AC

• Year Built: 2022

• Drive Ins: 1 (per unit)

• Power Supply: Phase 3

• Parking: Yes