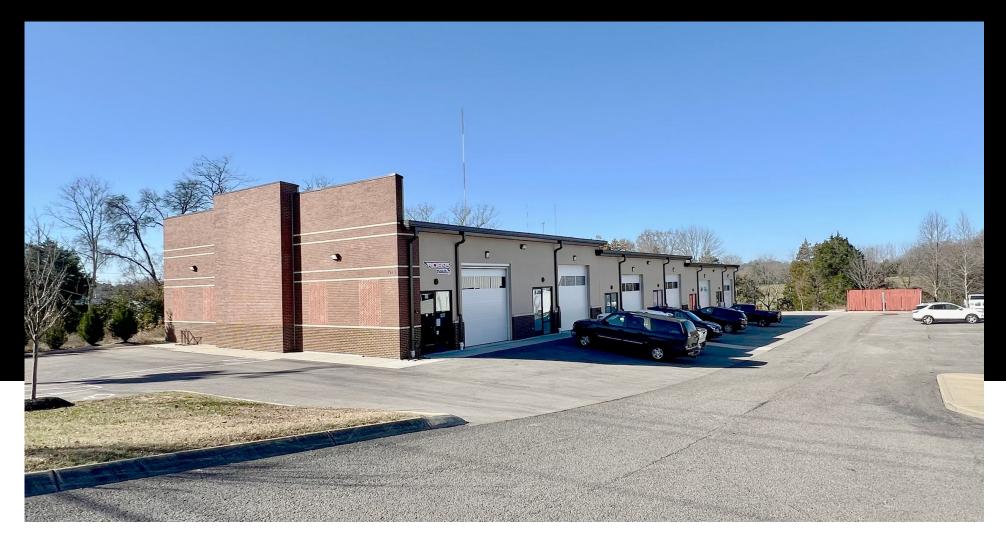

## **Property Description**

1,614 SF of industrial flex space in a newly constructed building (2022). 3940 Dickerson Pike is located in Nashville, Tennessee, in the northeastern part of the city. This area is primarily commercial and residential, situated along a major thoroughfare, Dickerson Pike, which connects to downtown Nashville. The location is accessible from Interstate 65 and is a growing corridor with a mix of retail, industrial, and residential properties.

## Key Details

• Building Size: 9,600 SF

• Available: 1,614 SF

• Lot Size: 3.32 AC

• Year Built: 2022

• Drive Ins: 1 (per unit)

• Power Supply: Phase 3

• Parking: Yes