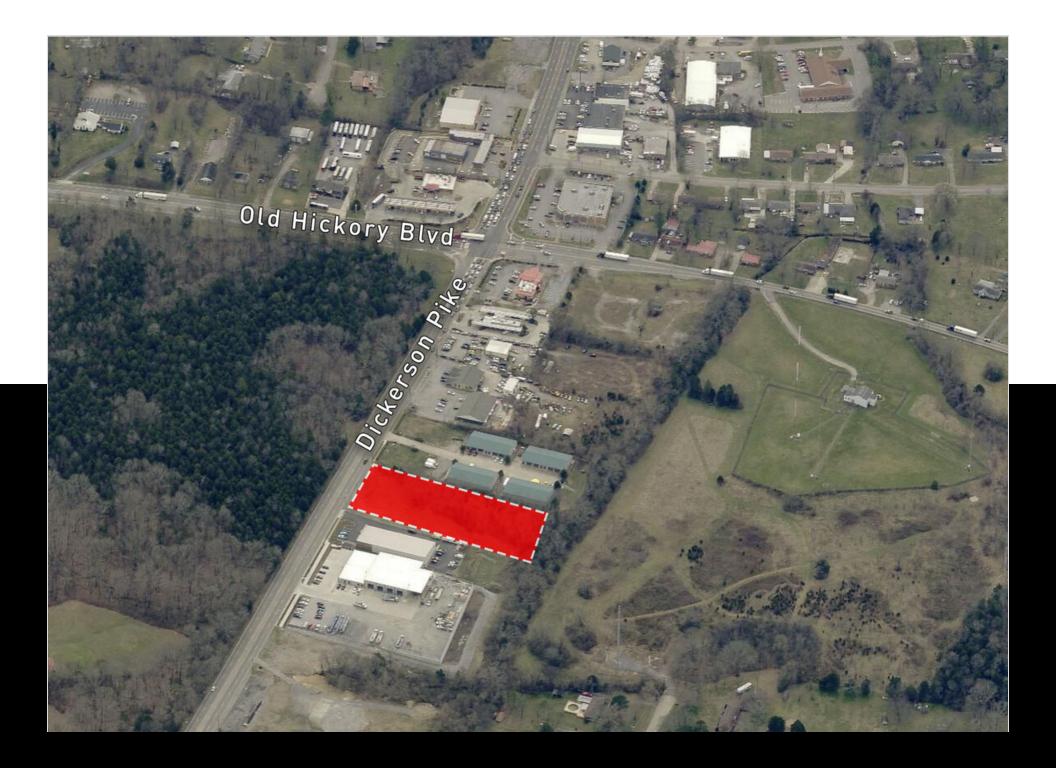

3940 Dickerson Pike Suite 106, Nashville, TN 37207

AVAILABLE: 1,614 SF | \$19.50 SF/YR

## **Property Description**

1,614 SF of industrial flex space in a newly constructed building (2022). 3940 Dickerson Pike is located in Nashville, Tennessee, in the northeastern part of the city. This area is primarily commercial and residential, situated along a major thoroughfare, Dickerson Pike, which connects to downtown Nashville. The location is accessible from Interstate 65 and is a growing corridor with a mix of retail, industrial, and residential properties.