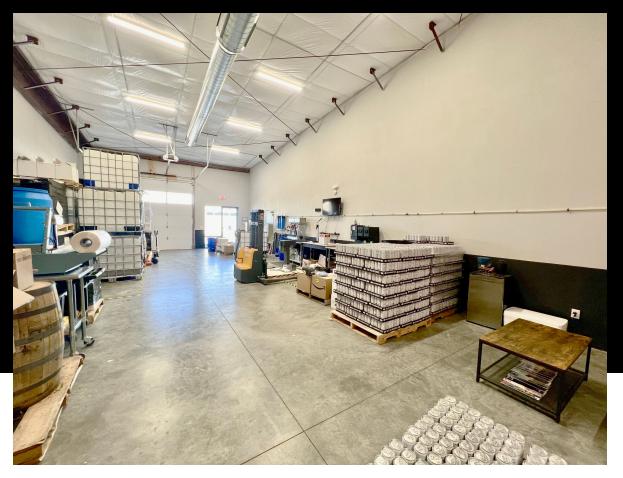

## **Property Description**

1,614 SF of industrial flex space in a newly constructed building (2022). 3940 Dickerson Pike is located in Nashville, Tennessee, in the northeastern part of the city. This area is primarily commercial and residential, situated along a major thoroughfare, Dickerson Pike, which connects to downtown Nashville. The location is accessible from Interstate 65 and is a growing corridor with a mix of retail, industrial, and residential properties.

## Key Details

• Building Size: 9,600 SF

• Available: 1,614 SF

• Lot Size: 3.32 AC

• Year Built: 2022

• Drive Ins: 1 (per unit)

• Power Supply: Phase 3

• Parking: Yes