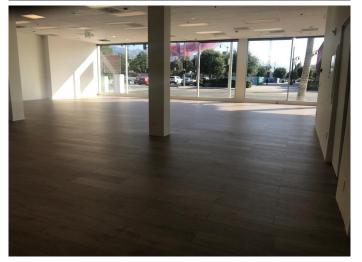

E

Los Angeles CA 90212



#### PROPERTY HIGHLIGHTS

Rent: Available Upon Request Size: 3,458 SF (Ground Floor)

Term: 3-10 years

Availability: 30 Days

- Fantastic Golden Triangle opportunity for ground floor retail, restaurant, or gallery
- Abundant 2 hour free parking garages nearby as well as metered parking
- Directly across the street from The Annenberg Center for the Performing Arts
- Parking: \$175/month unreserved; \$225/month reserved (subject to availability)
- Neighboring tenants include The Wallis Annenberg Center for the Performing Arts, Valerie Salon, Heritage Fine Wines, Wally's Beverly Hills, La Scala, Olive & June, Wolfgang's Steakhouse, Euro Caffe, The Bar Room, Porta Via, Alchemy 43, Cafe Gratitude, Il Tramezzino







## PROPERTY IMAGES

499 N CANON DRIVE / JLL









#### AREA PROFILE

Beverly Hills boasts one of the most revered and coveted retail locales in, not only the United States, but the world. There are very few retail locations like the Beverly Hills Triangle across the globe. The strength of the real estate in Beverly Hills and it's access to the world's most affluent consumers, living both locally and abroad, ensures that Beverly Drive should be seen by the highest quality retailers and related occupiers.

499 N CANON DRIVE / JLL

### NEIGHBORING TENANTS









#### **STREET MAP**



Although information has been obtained from sources deemed reliable, Owner, Jones Lang LaSalle, and/or their representatives, brokers or agents make no guarantees as to the accuracy of the information contained herein, and offer the Property without expre