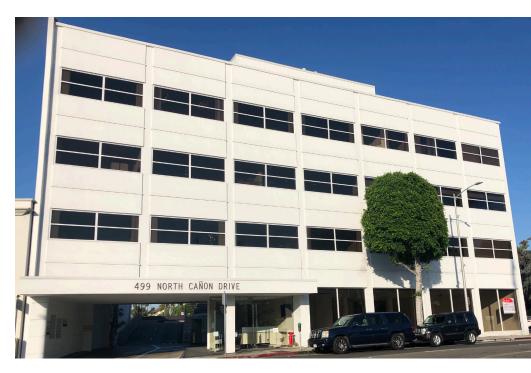

# 499 N CANON DRIVE

Los Angeles CA 90212



#### PROPERTY HIGHLIGHTS

Rent: Available Upon Request Size: 3,458 SF (Ground Floor)

Term: 3-10 years

Availability: 30 Days

- Fantastic Golden Triangle opportunity for ground floor retail, restaurant, or gallery
- Abundant 2 hour free parking garages nearby as well as metered parking
- Directly across the street from The Annenberg Center for the Performing Arts
- Parking: \$175/month unreserved; \$225/month reserved (subject to availability)
- Neighboring tenants include The Wallis Annenberg Center for the Performing Arts, Valerie Salon, Heritage Fine Wines, Wally's Beverly Hills, La Scala, Olive & June, Wolfgang's Steakhouse, Euro Caffe, The Bar Room, Porta Via, Alchemy 43, Cafe Gratitude, Il Tramezzino







## PROPERTY IMAGES

499 N CANON DRIVE / JLL









#### AREA PROFILE

Beverly Hills boasts one of the most revered and coveted retail locales in, not only the United States, but the world. There are very few retail locations like the Beverly Hills Triangle across the globe. The strength of the real estate in Beverly Hills and it's access to the world's most affluent consumers, living both locally and abroad, ensures that Beverly Drive should be seen by the highest quality retailers and related occupiers.

499 N CANON DRIVE / JLL

### NEIGHBORING TENANTS









#### **STREET MAP**



Although information has been obtained from sources deemed reliable, Owner, Jones Lang LaSalle, and/or their representatives, brokers or agents make no guarantees as to the accuracy of the information