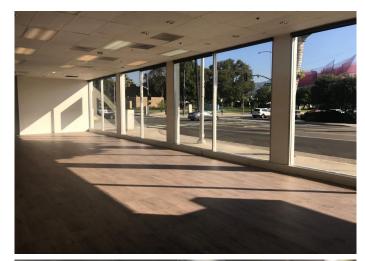

DRIVE

Los Angeles CA 90212



#### PROPERTY HIGHLIGHTS

Rent: Available Upon Request Size: 3,458 SF (Ground Floor)

Term: 3-10 years

Availability: 30 Days

- Fantastic Golden Triangle opportunity for ground floor retail, restaurant, or gallery
- Abundant 2 hour free parking garages nearby as well as metered parking
- Directly across the street from The Annenberg Center for the Performing Arts
- Parking: \$175/month unreserved; \$225/month reserved (subject to availability)
- Neighboring tenants include The Wallis Annenberg Center for the Performing Arts, Valerie Salon, Heritage Fine Wines, Wally's Beverly Hills, La Scala, Olive & June, Wolfgang's Steakhouse, Euro Caffe, The Bar Room, Porta Via, Alchemy 43, Cafe Gratitude, Il Tramezzino







## PROPERTY IMAGES

499 N CANON DRIVE / JLL









#### AREA PROFILE

Beverly Hills boasts one of the most revered and coveted retail locales in, not only the United States, but the world. There are very few retail locations like the Beverly Hills Triangle across the globe. The strength of the real estate in Beverly Hills and it's access to the world's most affluent consumers, living both locally and abroad, ensures that Beverly Drive should be seen by the highest quality retailers and related occupiers.

499 N CANON DRIVE / JLL

### NEIGHBORING TENANTS









#### **STREET MAP**



Although information has been obtained from sources deemed reliable, Owner, Jones Lang LaSalle, and/or their representatives, brokers or agents make no guarantees as to the accuracy of the information contained herein, and offer the Property without e