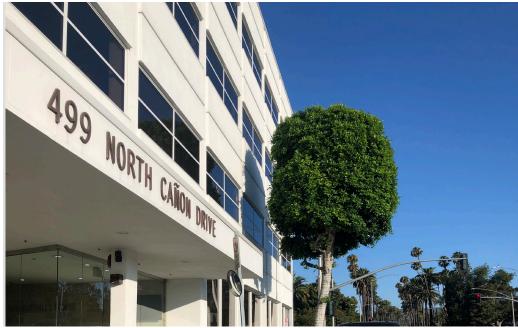

# 499 N CANON DRIVE

Los Angeles CA 90212



#### PROPERTY HIGHLIGHTS

Rent: Available Upon Request Size: 3,458 SF (Ground Floor)

Term: 3-10 years

Availability: 30 Days

- Fantastic Golden Triangle opportunity for ground floor retail, restaurant, or gallery
- Abundant 2 hour free parking garages nearby as well as metered parking
- Directly across the street from The Annenberg Center for the Performing Arts
- Parking: \$175/month unreserved; \$225/month reserved (subject to availability)
- Neighboring tenants include The Wallis Annenberg Center for the Performing Arts, Valerie Salon, Heritage Fine Wines, Wally's Beverly Hills, La Scala, Olive & June, Wolfgang's Steakhouse, Euro Caffe, The Bar Room, Porta Via, Alchemy 43, Cafe Gratitude, Il Tramezzino







## PROPERTY IMAGES

499 N CANON DRIVE / JLL









#### AREA PROFILE

Beverly Hills boasts one of the most revered and coveted retail locales in, not only the United States, but the world. There are very few retail locations like the Beverly Hills Triangle across the globe. The strength of the real estate in Beverly Hills and it's access to the world's most affluent consumers, living both locally and abroad, ensures that Beverly Drive should be seen by the highest quality retailers and related occupiers.

499 N CANON DRIVE / JLL

### NEIGHBORING TENANTS









#### **STREET MAP**



Although information has been obtained from sources deemed reliable, Owner, Jones Lang LaSalle, and/or their representatives, brokers or agents make no guarantees as to the accuracy of the information c