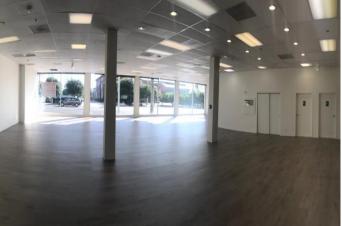

IVE

Los Angeles CA 90212



#### PROPERTY HIGHLIGHTS

Rent: Available Upon Request Size: 3,458 SF (Ground Floor)

Term: 3-10 years

Availability: 30 Days

- Fantastic Golden Triangle opportunity for ground floor retail, restaurant, or gallery
- Abundant 2 hour free parking garages nearby as well as metered parking
- Directly across the street from The Annenberg Center for the Performing Arts
- Parking: \$175/month unreserved; \$225/month reserved (subject to availability)
- Neighboring tenants include The Wallis Annenberg Center for the Performing Arts, Valerie Salon, Heritage Fine Wines, Wally's Beverly Hills, La Scala, Olive & June, Wolfgang's Steakhouse, Euro Caffe, The Bar Room, Porta Via, Alchemy 43, Cafe Gratitude, Il Tramezzino







## PROPERTY IMAGES

499 N CANON DRIVE / JLL









#### AREA PROFILE

Beverly Hills boasts one of the most revered and coveted retail locales in, not only the United States, but the world. There are very few retail locations like the Beverly Hills Triangle across the globe. The strength of the real estate in Beverly Hills and it's access to the world's most affluent consumers, living both locally and abroad, ensures that Beverly Drive should be seen by the highest quality retailers and related occupiers.

499 N CANON DRIVE / JLL

### NEIGHBORING TENANTS









#### **STREET MAP**



Although information has been obtained from sources deemed reliable, Owner, Jones Lang LaSalle, and/or their representatives, brokers or agents make no guarantees as to the accuracy of the information contained herein, and offer the Property without exp