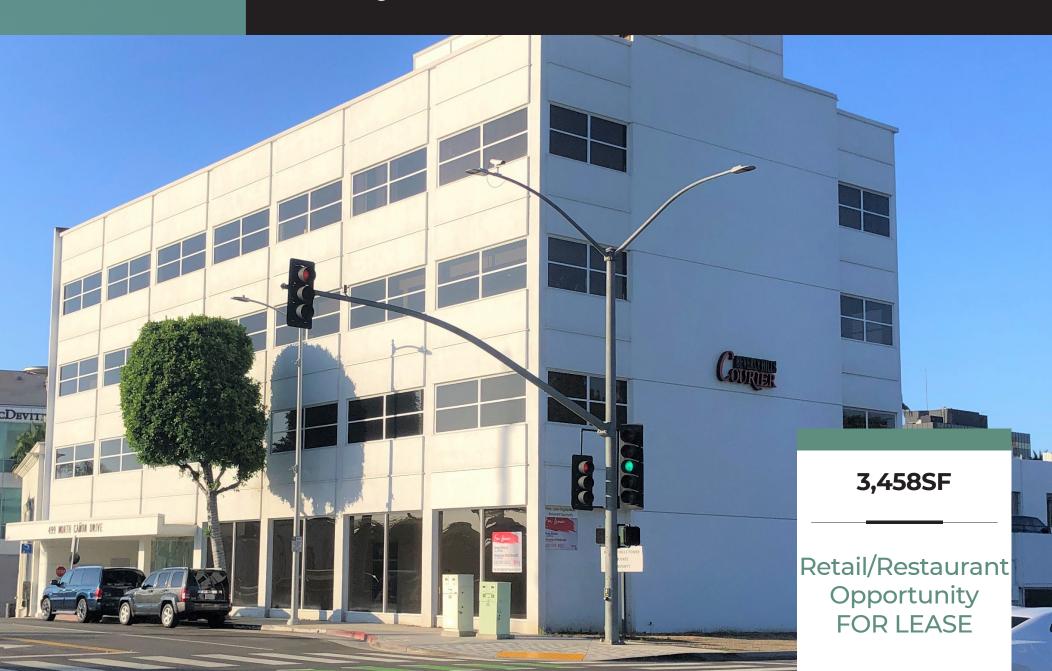

# 499 N CANON DRIVE

Los Angeles CA 90212

#### PROPERTY HIGHLIGHTS

Rent: Available Upon Request Size: 3,458 SF (Ground Floor)

Term: 3-10 years

Availability: 30 Days

- Fantastic Golden Triangle opportunity for ground floor retail, restaurant, or gallery
- Abundant 2 hour free parking garages nearby as well as metered parking
- Directly across the street from The Annenberg Center for the Performing Arts
- Parking: \$175/month unreserved; \$225/month reserved (subject to availability)
- Neighboring tenants include The Wallis Annenberg Center for the Performing Arts, Valerie Salon, Heritage Fine Wines, Wally's Beverly Hills, La Scala, Olive & June, Wolfgang's Steakhouse, Euro Caffe, The Bar Room, Porta Via, Alchemy 43, Cafe Gratitude, Il Tramezzino