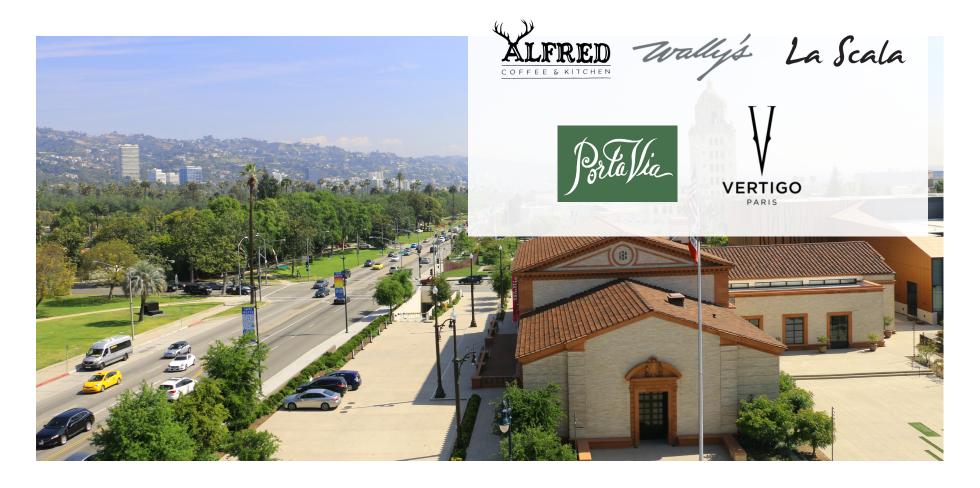

#### PROPERTY HIGHLIGHTS

Rent: Available Upon Request Size: 3,458 SF (Ground Floor)

Term: 3-10 years

Availability: 30 Days

- Fantastic Golden Triangle opportunity for ground floor retail, restaurant, or gallery
- Abundant 2 hour free parking garages nearby as well as metered parking
- Directly across the street from The Annenberg Center for the Performing Arts
- Parking: \$175/month unreserved; \$225/month reserved (subject to availability)
- Neighboring tenants include The Wallis Annenberg Center for the Performing Arts, Valerie Salon, Heritage Fine Wines, Wally's Beverly Hills, La Scala, Olive & June, Wolfgang's Steakhouse, Euro Caffe, The Bar Room, Porta Via, Alchemy 43, Cafe Gratitude, Il Tramezzino

### NEIGHBORING TENANTS