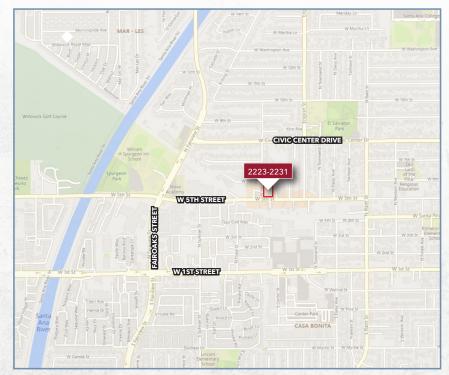

### **AMENITIES MAP**

| COLLECTION STREET | CROSS STREET  | TRAFFIC VOLUME |
|-------------------|---------------|----------------|
| W 5TH STREET      | N HAWLEY ST W | 9,966          |
| CIVIC CENTER DR W | N HAWLEY ST W | 10,589         |
| TW 1ST STREET     | PRIVATE RD W  | 30,505         |
| N Raitt Street    | W 6th St S    | 10,203         |