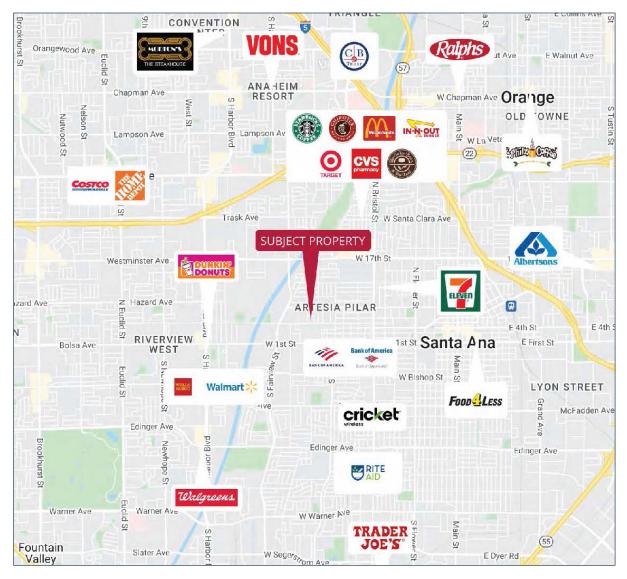

### **AMENITIES MAP**

| COLLECTION STREET | CROSS STREET  | TRAFFIC VOLUME |
|-------------------|---------------|----------------|
| W 5TH STREET      | N HAWLEY ST W | 9,966          |
| CIVIC CENTER DR W | N HAWLEY ST W | 10,589         |
| TW 1ST STREET     | PRIVATE RD W  | 30,505         |
| N Raitt Street    | W 6th St S    | 10,203         |