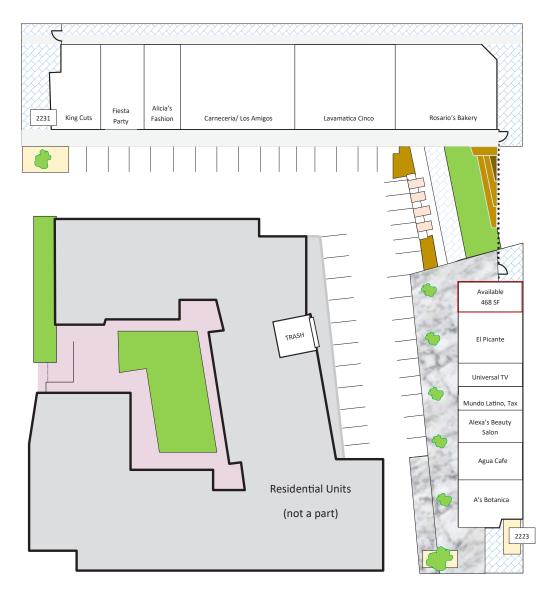

### SITE PLAN

| DEMOGRAPHICS                      |          |          |          |
|-----------------------------------|----------|----------|----------|
| RADIUS                            | 1 MILE   | 3 MILE   | 5 MILE   |
| TOTAL POPULATION                  | 51,544   | 363,251  | 727,929  |
| HOUSEHOLDS                        | 9,529    | 81,839   | 193,993  |
| AVERAGE HH INCOME                 | \$82,356 | \$86,886 | \$94,166 |
| TOTAL SPECIFIED CONSUMER SPENDING | \$368.2M | \$3.1B   | \$7.3B   |

### **PROPERTY FEATURES**

- » Refurbished Retail Storefronts 2021
- » Good Tenant Mix: Restaurants & Bakery, Tax Services, Laundromat, Supermarket & Carneceria, Misc. Retail Sales
- » Strong Local Demographics
- » Recent Development of 55 Apartments
  On-Site
- » Quick Proximity to PublicTransportation
- » Professional, On-Site Management
- » Attractive Pricing