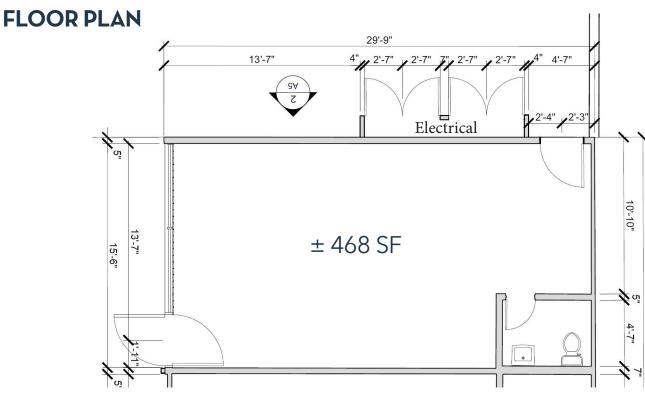

### **PROPERTY FEATURES**

- » Refurbished Retail Storefronts 2021
- » Good Tenant Mix: Restaurants & Bakery, Tax Services, Laundromat, Supermarket & Carneceria, Misc. Retail Sales
- » Strong Local Demographics
- » Recent Development of 55 Apartments
  On-Site
- » Quick Proximity to PublicTransportation
- » Professional, On-Site Management
- » Attractive Pricing