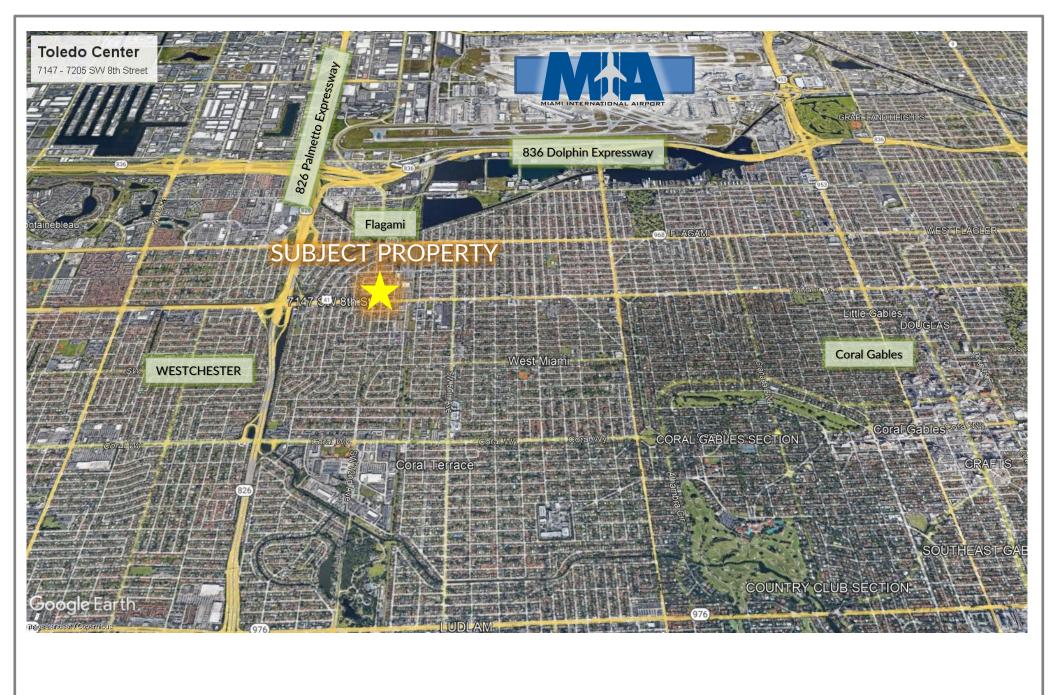

### DESCRIPTION

- Medium Size Retail location in great location.
- Frontage on High-Traffic 9<sup>th</sup> St./Palmetto Expressway
- Annual Average Daily Traffic 46,000

### DESCRIPTION

- Private Restroom, Changing Room, and Back Room Storage

- Frontage on High-Traffic 9<sup>th</sup> St./Palmetto Expressway
- Annual Average Daily Traffic 46,000

\*Buy the business in place or the landlord will deliver vacant for other businesses