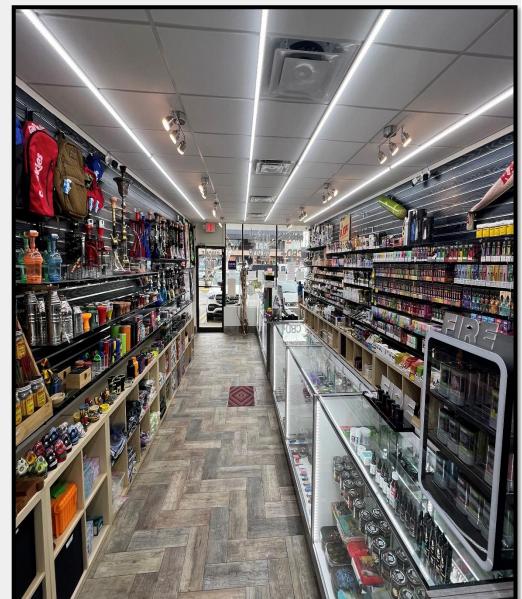

# 7147-7205 SW 8th Street

Smoke Shop (Business Also For Sale\*) High Traffic - Visible from 826 Palmetto Expressway

7197 SW 8<sup>th</sup> Street SIZE: 750 +/- Square Feet

(Retail, Office w/ AC, Private Restroom)

### DESCRIPTION

- Private Restroom, Changing Room, and Back Room Storage

- Frontage on High-Traffic 9<sup>th</sup> St./Palmetto Expressway
- Annual Average Daily Traffic 46,000

\*Buy the business in place or the landlord will deliver vacant for other businesses