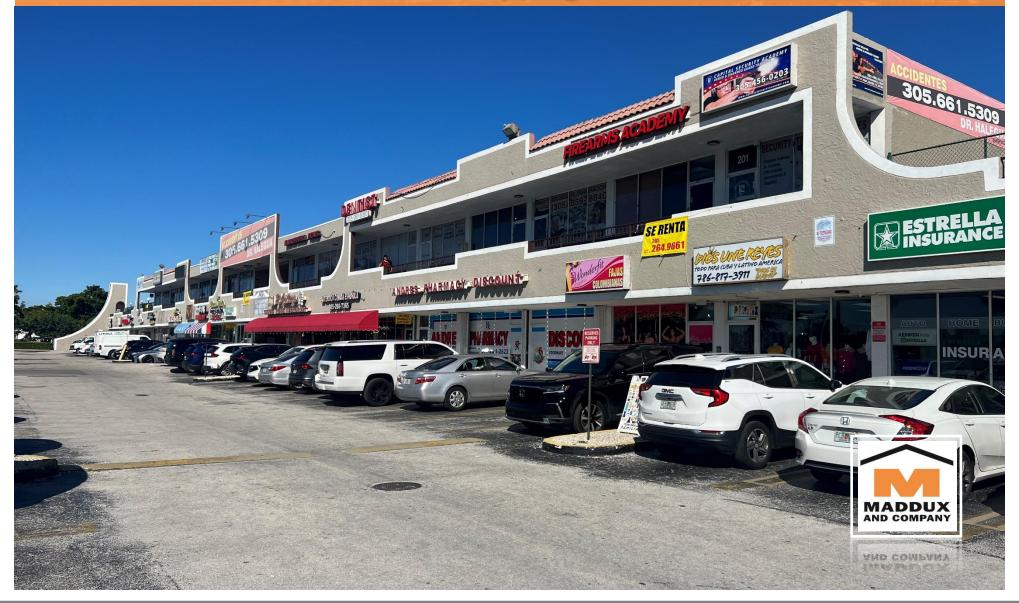

# 7147- 7205 SW 8<sup>th</sup> Street +/- 750 to 3,000 Sq Ft Retail Spaces

**Toledo Shopping Center** 

# 7147-7205 SW 8th Street

Retail or Office Space High Traffic - Visible from 826 Palmetto Expressway

7149-7153 SW 8<sup>th</sup> Street SIZE: 2,250 +/- Square Feet

(Retail, Office w/ AC, Private Restroom)

### DESCRIPTION

- Medium Size Retail location in great location.
- Frontage on High-Traffic 9<sup>th</sup> St./Palmetto Expressway
- Annual Average Daily Traffic 46,000