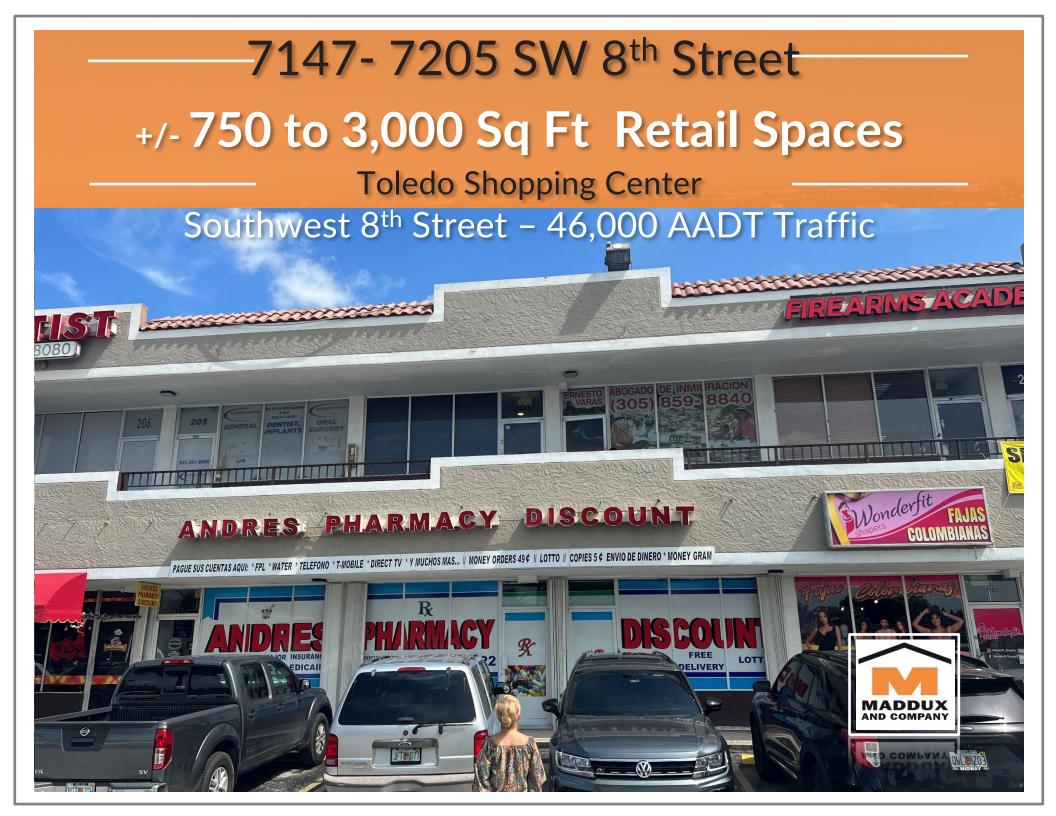

# 7147- 7205 SW 8<sup>th</sup> Street +/- 750 to 3,000 Sq Ft Retail Spaces

**Toledo Shopping Center** 

### DESCRIPTION

- Medium Size Retail location in great location.
- Frontage on High-Traffic 9<sup>th</sup> St./Palmetto Expressway
- Annual Average Daily Traffic 46,000