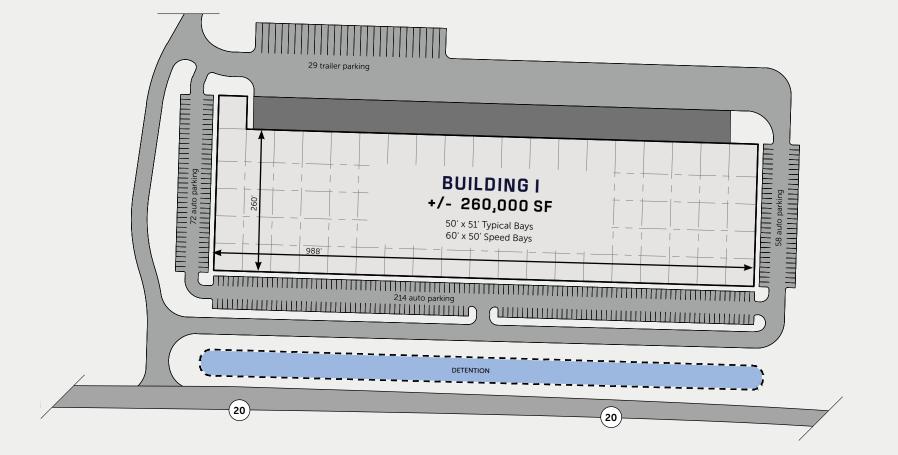

## Building I

JULY 2024 Site Mobilization

JANUARY 2025 Available for Fixturing

MAY 2025 Building Completion

## 260,000 SF

29 trailer parking

2 drive-in doors

7" thick unreinforced slab

(2) 2,000-amp 480/277v three-phase services JULY 2024: Mobilization JANUARY 2025: Fixturing MAY 2025: Completion