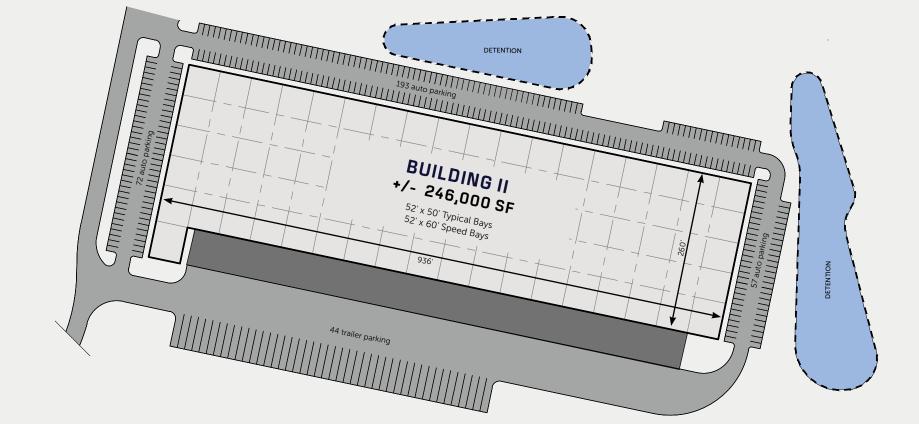

## Building II

JULY 2024 Site Mobilization

JANUARY 2025 Available for Fixturing

MAY 2025 Building Completion

WATER Boone Co. Water SEWER Boone Co. Sewer Dept. POWER & GAS Duke Energy

**DATA** Cincinnati Bell

### 246,000 SF

322 auto parking

26 docks

or parking

Õ

(2) 2000-amp 480/277v three-phase services

2 drive-in doors

JULY 2024: Mobilization JANUARY 2025: Fixturing MAY 2025: Completion