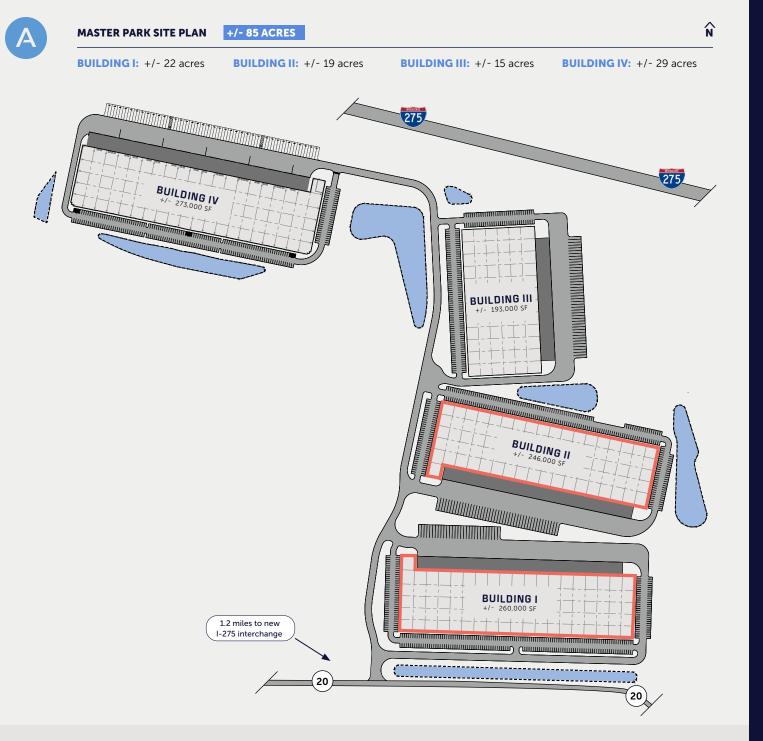

## Cincinnati Logistics Park Airport West

#### **85-ACRE CLASS A INDUSTRIAL PARK**

40,000 - 273,000 SF spaces available

#### ALL BUILDINGS SEEKING LEED<sup>®</sup> CERTIFICATION

CINCINNATI LOGISTICS PARK - AIRPORT WEST

6

Õ