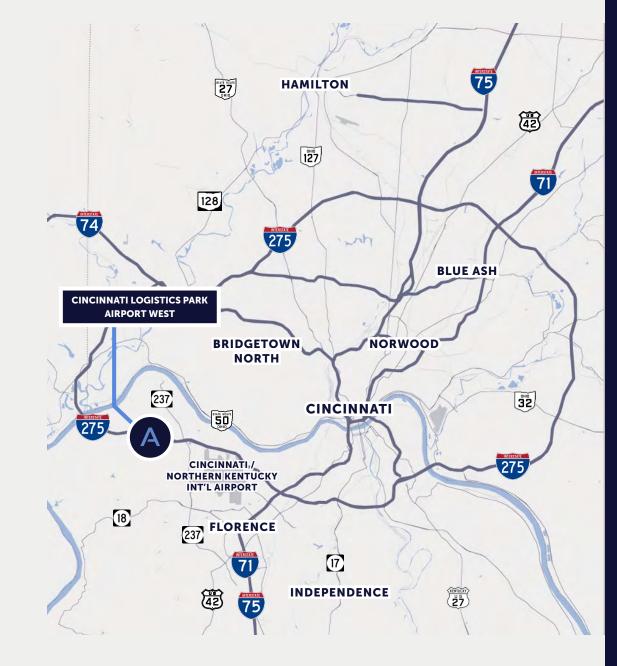

#### SEEKING LEED® CERTIFICATION

ĥ

Located along I-275 just six miles west of the Cincinnati / Northern Kentucky International Airport, Cincinnati Logistics Park - Airport West offers immediate access to I-275, easy access to I-71, I-75 and I-74 and a large, skilled labor pool.

- Located in Burlington, Kentucky, Boone County
- Immediate access to I-275 via new Graves Rd interchange
- Cincinnati region offers 3 interstates I-71, I-75 and I-74 - all easily accessed via I-275
- Six miles west of the Cincinnati / Northern Kentucky International Airport (CVG), the 7th largest cargo airport in North America and home to several freight and cargo companies, including DHL, FedEx and Amazon Air
- Amazon Air Hub is a \$1.5B investment at CVG that covers 1,000+ acres with 2.6M SF of facilities and up to 100 aircraft parking positions
- Ideal configuration for bulk distribution and local and regional distribution
- Large surrounding labor pool with 10 regional colleges, universities and career campuses that offer supply chain management degrees and certificates