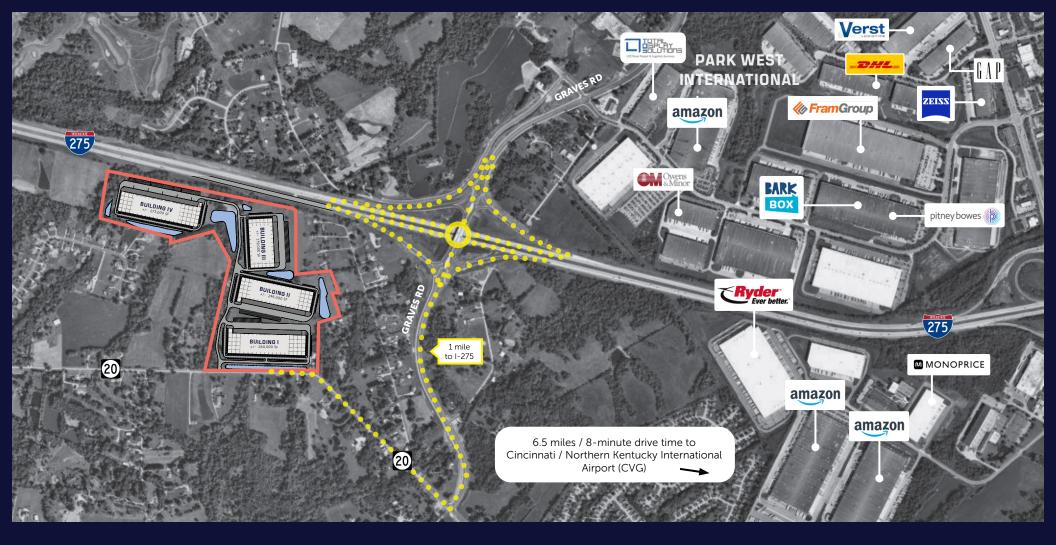

#### SEEKING LEED® CERTIFICATION

ĥ

Located along I-275 just six miles west of the Cincinnati / Northern Kentucky International Airport, Cincinnati Logistics Park - Airport West offers immediate access to I-275, easy access to I-71, I-75 and I-74 and a large, skilled labor pool.

- Located in Burlington, Kentucky, Boone County
- Immediate access to I-275 via new Graves Rd interchange
- Cincinnati region offers 3 interstates I-71, I-75 and I-74 - all easily accessed via I-275
- Six miles west of the Cincinnati / Northern Kentucky International Airport (CVG), the 7th largest cargo airport in North America and home to several freight and cargo companies, including DHL, FedEx and Amazon Air
- Amazon Air Hub is a \$1.5B investment at CVG that covers 1,000+ acres with 2.6M SF of facilities and up to 100 aircraft parking positions
- Ideal configuration for bulk distribution and local and regional distribution
- Large surrounding labor pool with 10 regional colleges, universities and career campuses that offer supply chain management degrees and certificates