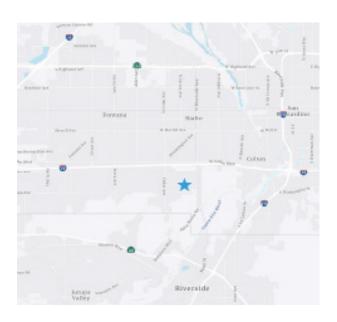

## ±9.08 AC

SWC of Lilac Ave & Santa Ana Ave Rialto, CA 92316

## Available for Trailer Parking

- 13.2 Acres Total
- 9.08 Acres Paved & Fenced
- Zoned M-1 Light Industrial
- Strategic location with easy access to 10 & 215 Freeways

Copyright © 2024 Colliers International.