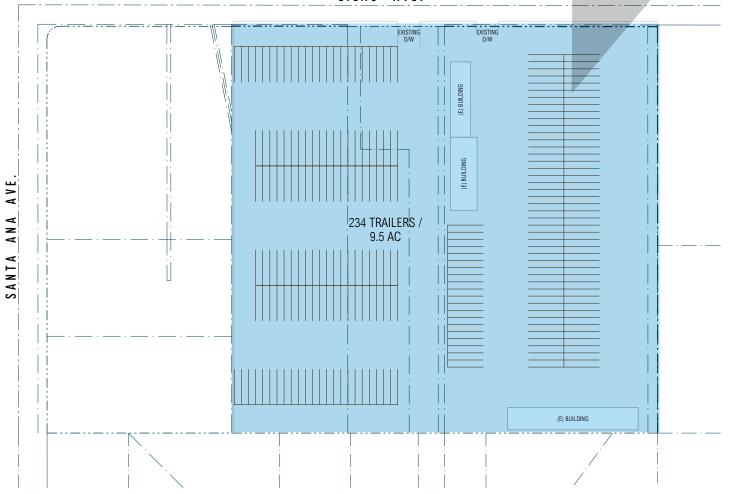

## ±9.08 AC

SWC of Lilac Ave & Santa Ana Ave Rialto, CA 92316

#### **Contact us:**

#### **Richard Schwartz**

Vice Chairman
Dir +1 909 937 6307
Lic. 01712680
richard.schwartz@colliers.com

### **Joey Reaume**

Executive Vice President Dir +1 909 612 2601 Lic. 01918579 joey.reaume@colliers.com

## Available for Trailer Parking

- 13.2 Acres Total
- 9.08 Acres Paved & Fenced
- Zoned M-1 Light Industrial
- Strategic location with easy access to 10 & 215 Freeways



Copyright © 2024 Colliers International.

Information herein has been obtained from sources deemed reliable, however its accuracy cannot be guaranteed. The user is required to conduct their own due diligence and verification.







## Site Plan

## 234 Trailer Parking Stalls



## LILAC AVE.





# Iconic Corporate **Tenants**

**State-of-the-art Facilities Are Attracting Big Brands** 



### **Richard Schwartz**

Vice Chairman
Dir +1 909 937 6307
Lic. 01712680
richard.schwartz@colliers.com

## **Joey Reaume**

Executive Vice President Dir +1 909 612 2601 Lic. 01918579 joey.reaume@colliers.com