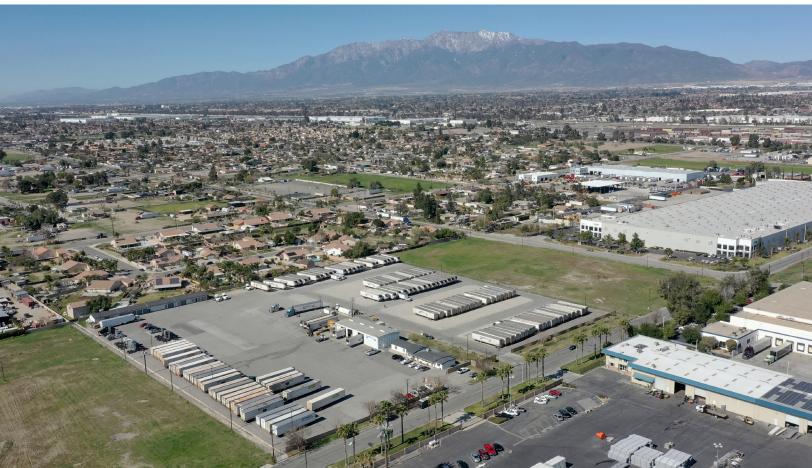

## ±9.08 AC

SWC of Lilac Ave & Santa Ana Ave Rialto, CA 92316

## Available for Trailer Parking

- 13.2 Acres Total
- 9.08 Acres Paved & Fenced
- Zoned M-1 Light Industrial
- Strategic location with easy access to 10 & 215 Freeways

Copyright © 2024 Colliers International.