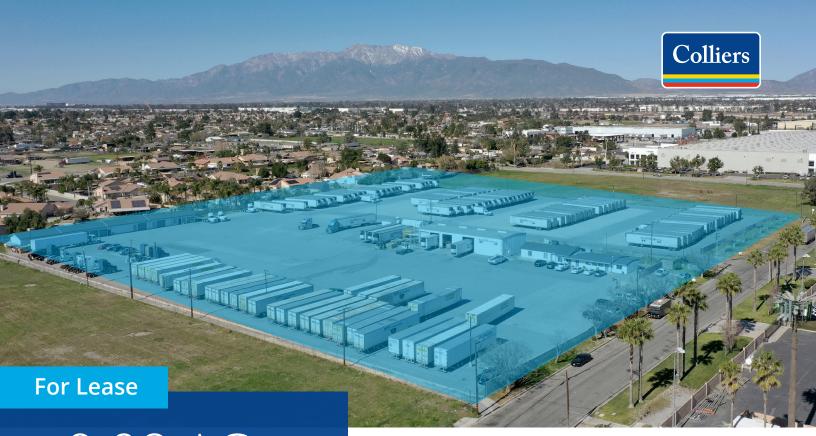

## ±9.08 AC

SWC of Lilac Ave & Santa Ana Ave Rialto, CA 92316

## Available for Trailer Parking

- 13.2 Acres Total
- 9.08 Acres Paved & Fenced
- Zoned M-1 Light Industrial
- Strategic location with easy access to 10 & 215 Freeways

Copyright © 2024 Colliers International.

## 234 Trailer Parking Stalls