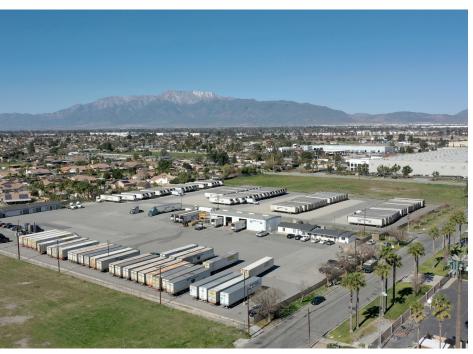

## ±9.08 AC

SWC of Lilac Ave & Santa Ana Ave Rialto, CA 92316

## Available for Trailer Parking

- 13.2 Acres Total
- 9.08 Acres Paved & Fenced
- Zoned M-1 Light Industrial
- Strategic location with easy access to 10 & 215 Freeways

Copyright © 2024 Colliers International.

## 234 Trailer Parking Stalls