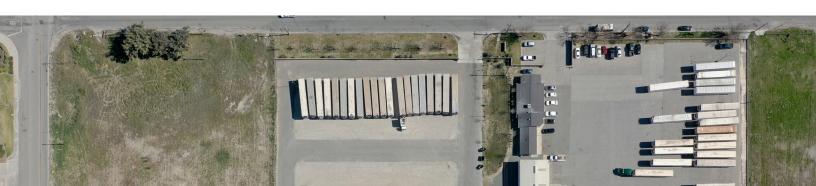

## ±9.08 AC

SWC of Lilac Ave & Santa Ana Ave Rialto, CA 92316

## Available for Trailer Parking

- 13.2 Acres Total
- 9.08 Acres Paved & Fenced
- Zoned M-1 Light Industrial
- Strategic location with easy access to 10 & 215 Freeways

Copyright © 2024 Colliers International.