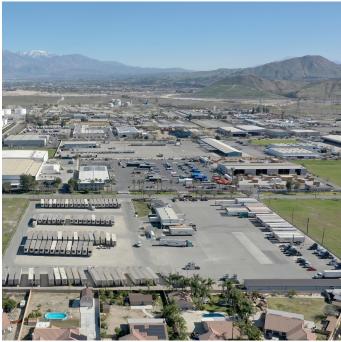

## ±9.08 AC

SWC of Lilac Ave & Santa Ana Ave Rialto, CA 92316

## Available for Trailer Parking

- 13.2 Acres Total
- 9.08 Acres Paved & Fenced
- Zoned M-1 Light Industrial
- Strategic location with easy access to 10 & 215 Freeways

Copyright © 2024 Colliers International.